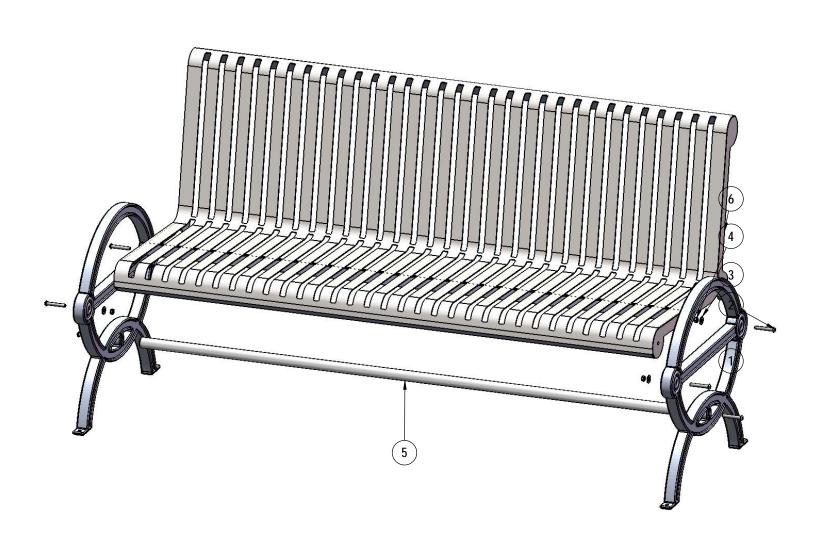

## **COMPONENTS**

| ITEM NO. | PartNo      | DESCRIPTION                            | QTY |
|----------|-------------|----------------------------------------|-----|
| 1        | 11-01-CAST8 | Durham Casted Aluminum Bench Frame     | 2   |
| 2        | 33-06-0093  | 3/8"-16 x 2-1/2" Button Head Bolt (SS) | 6   |
| 3        | 33-02-0008  | 3/8" Flat Washer (SS)                  | 4   |
| 4        | 33-03-0013  | 3/8" Kep Nut (SS)                      | 4   |
| 5        | 01-01-0498  | 72" Support Bar                        | 1   |
| 6        | 01-01-0599  | 6' Slat Durham w/back - Welded         | 1   |

# STEP 1

Attach the Seat and Support Bar to the Cast End Frames using the specified hardware.

1/3/2019 Page 6 of 7

1/3/2019 Page 7 of 7