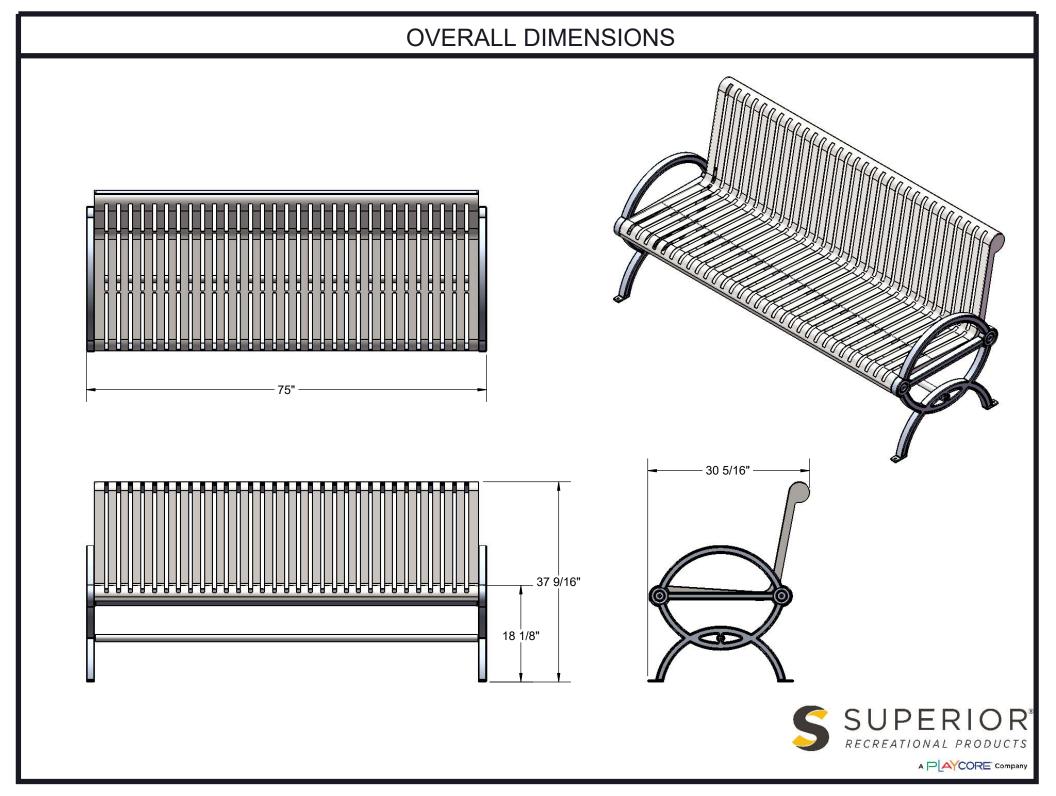

Dimensions: 6' portable/surface mount bench with back. Seats are 30" wide x 72" long. Seat height is 18-1/2" from the ground to the top of the seat. The overall dimensions are 30-1/4" x 75" x 37-1/2" tall.