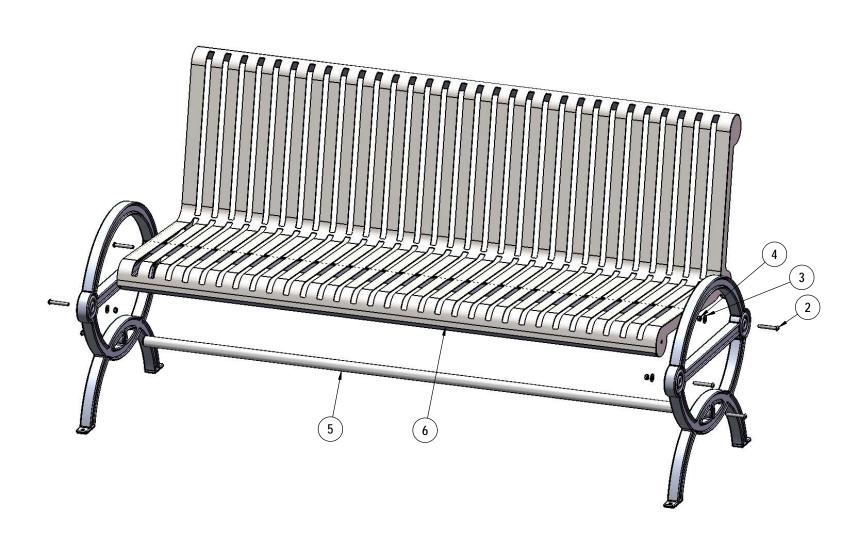

## **COMPONENTS**

| ITEM NO. | PartNo      | DESCRIPTION                            | QTY |
|----------|-------------|----------------------------------------|-----|
| 1        | 11-01-CAST8 | Durham Casted Aluminum Bench Frame     | 2   |
| 2        | 33-06-0093  | 3/8"-16 x 2-1/2" Button Head Bolt (SS) | 6   |
| 3        | 33-02-0008  | 3/8" Flat Washer (SS)                  | 4   |
| 4        | 33-03-0013  | 3/8" Kep Nut (SS)                      | 4   |
| 5        | 01-01-0498  | 72" Support Bar                        | 1   |
| 6        | 01-01-0599  | 6' Slat Durham w/back - Welded         | 1   |

# STEP 1

Attach the Seat and Support Bar to the Cast End Frames using the specified hardware.

1/3/2019 Page 6 of 7

1/3/2019 Page 7 of 7