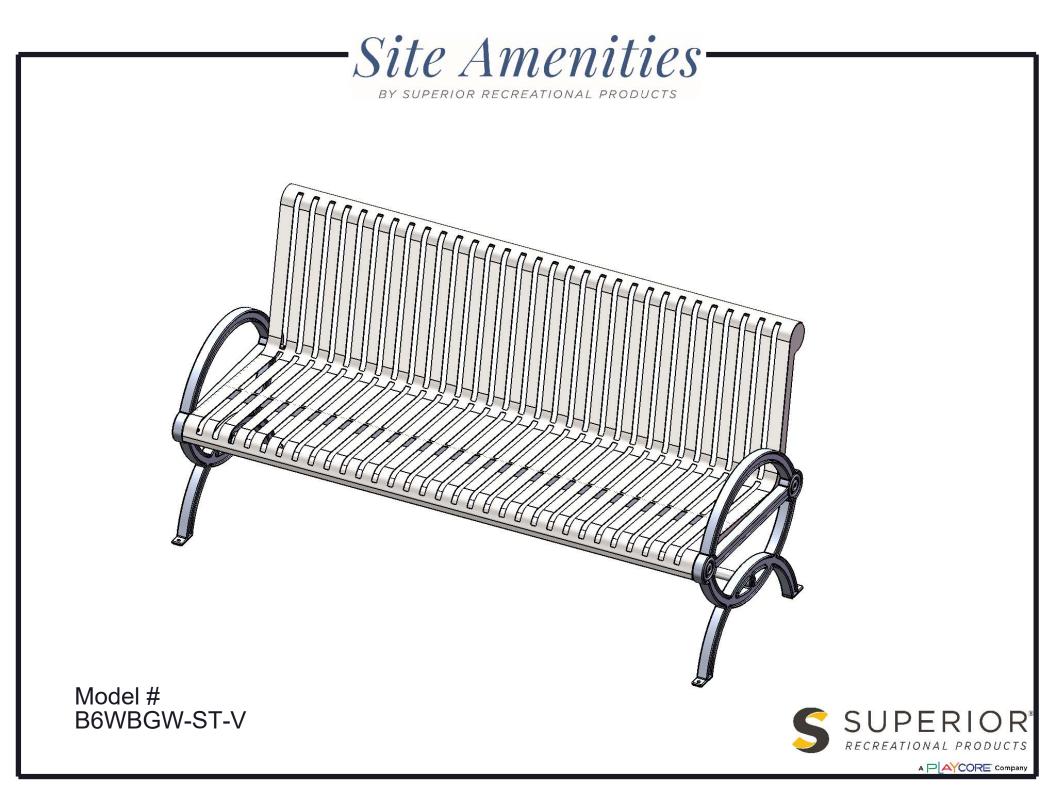

#### B6WBGW-ST-V GATEWAY SLAT BENCH WITH BACK

Seats: Seats dimensions are 30" x 48". 12 gauge sheet steel is precision punched to create the slat pattern. End plates are made of 7 gauge flat steel plate. Reinforced with 3/16 x 1-1/2" flat strip. Electrically MIG welded.

Frame: Legs are cast aluminum.

Frame Coating: Metal is sandblasted to near white condition. Coated with zinc rich epoxy primer and top coated with electrostatic powdercoat, oven cured.

Hardware: All fasteners are stainless steel.

Dimensions: 6' portable/surface mount bench with back. Seats are 30" wide x 72" long. Seat height is 18-1/2" from the ground to the top of the seat. The overall dimensions are 30-1/4" x 75" x 37-1/2" tall.

## **COMPONENTS**

| ITEM NO. | PartNo      | DESCRIPTION                            | QTY |
|----------|-------------|----------------------------------------|-----|
| 1        | 11-01-CAST8 | Durham Casted Aluminum Bench Frame     | 2   |
| 2        | 33-06-0093  | 3/8"-16 x 2-1/2" Button Head Bolt (SS) | 6   |
| 3        | 33-02-0008  | 3/8" Flat Washer (SS)                  | 4   |
| 4        | 33-03-0013  | 3/8" Kep Nut (SS)                      | 4   |
| 5        | 01-01-0498  | 72" Support Bar                        | 1   |
| 6        | 01-01-0599  | 6' Slat Durham w/back - Welded         | 1   |