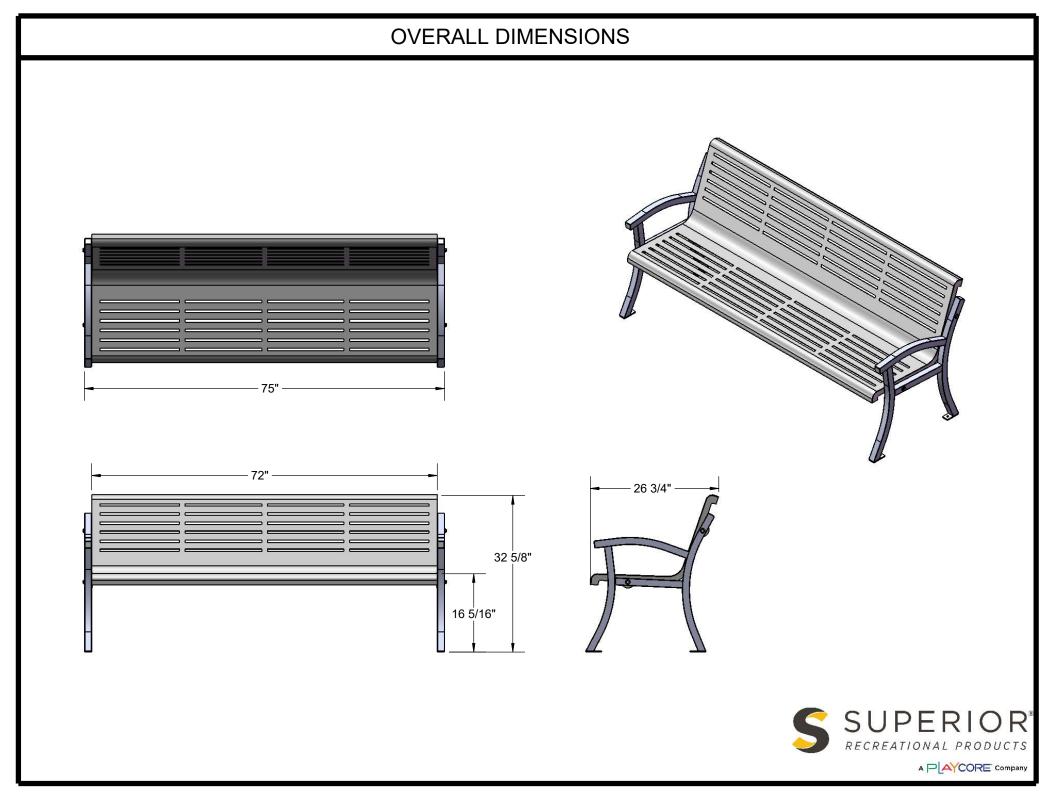

Dimensions: 6' bench without back. Seats are 26-3/4" wide x 72" long. Seat height is 16-5/16". Overall dimensions are 26-3/4" x 75" x 32-3/4".

11/12/2020 Page 2 of 4