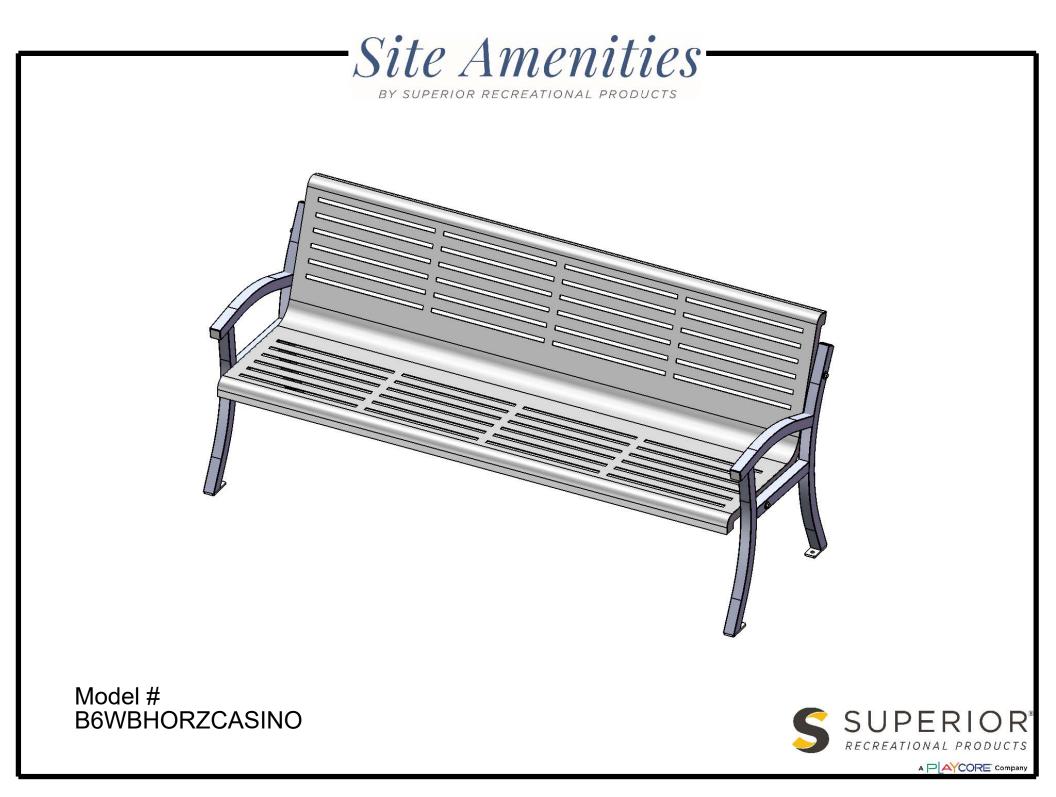

## B6WBHORZCASINO 6 Ft. Casino Bench With Back

Seats: Seat is fabricated from a 11ga laser cut plate. Seat is supported with 11ga plates. All electrically MIG welded.

Frame: Legs are cast aluminum.

Coating: Oven fused functionalized polyethylene copolymer-based thermoplastic. Fluidized bed coating application with superior mechanical performance, impact resistance and UV-stability.

Dimensions: 6' bench without back. Seats are 26-3/4" wide x 72" long. Seat height is 16-5/16". Overall dimensions are 26-3/4" x 75" x 32-3/4".

11/12/2020 Page 2 of 4