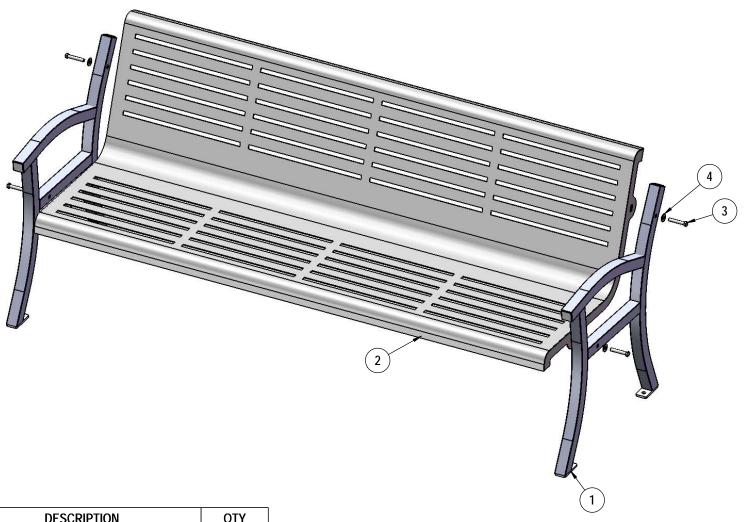

## COMPONENTS

Attach the legs to the seat as shown using specified hardware.

| ITEM NO. | PartNo          | DESCRIPTION                                           | QTY |
|----------|-----------------|-------------------------------------------------------|-----|
| 1        | FCASINO         | Frame -For- Casino Benches, Surface<br>Mount/Portable | 2   |
| 2        | S6WBHORZCA<br>S | Seat for B6WBHORZCASINO                               | 1   |
| 3        | 33-05-0059      | 3/8" x 2 1/4" Machine Bolt (SS)                       | 4   |
| 4        | 33-02-0008      | 3/8" Flat Washer (SS)                                 | 8   |
| 5        | 33-03-0013      | 3/8" Kep Nut (SS)                                     | 4   |