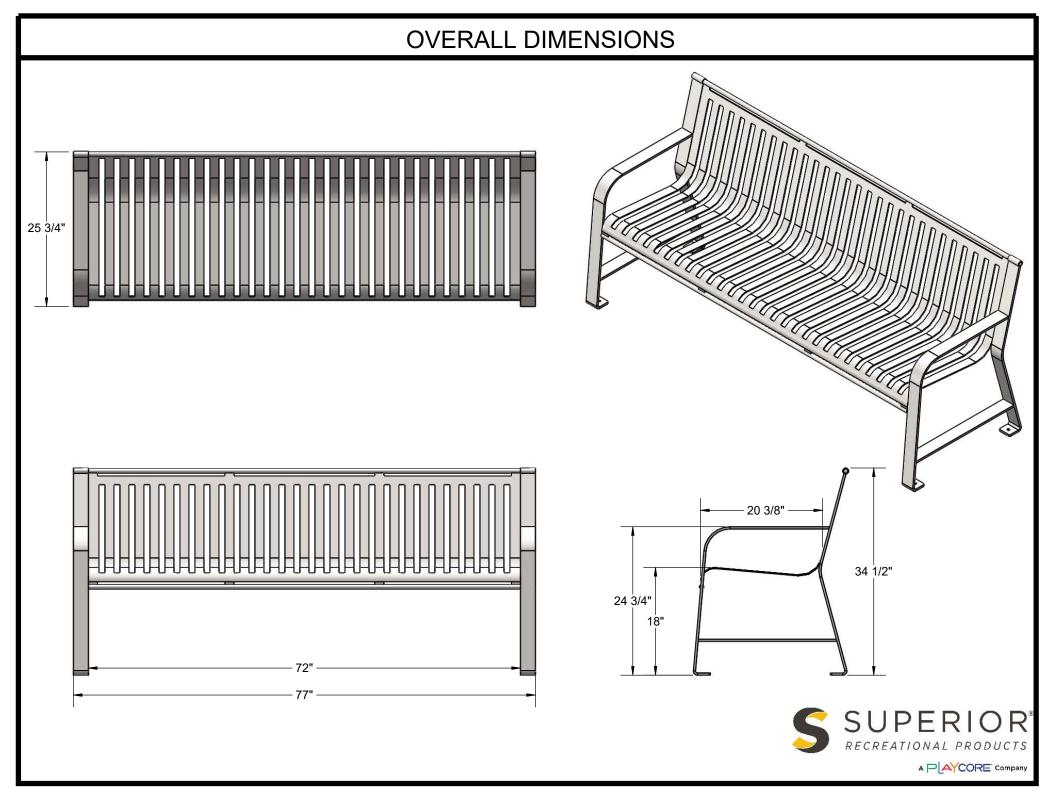

Dimensions: 6' portable/surface mount bench with back. Seat is 24-1/2" wide x 72" long. Seat height is 18" from the ground to the top of the seat. The overall dimensions are 77" x 25-3/4" x 34-1/2".

3/25/2019 Page 2 of 3