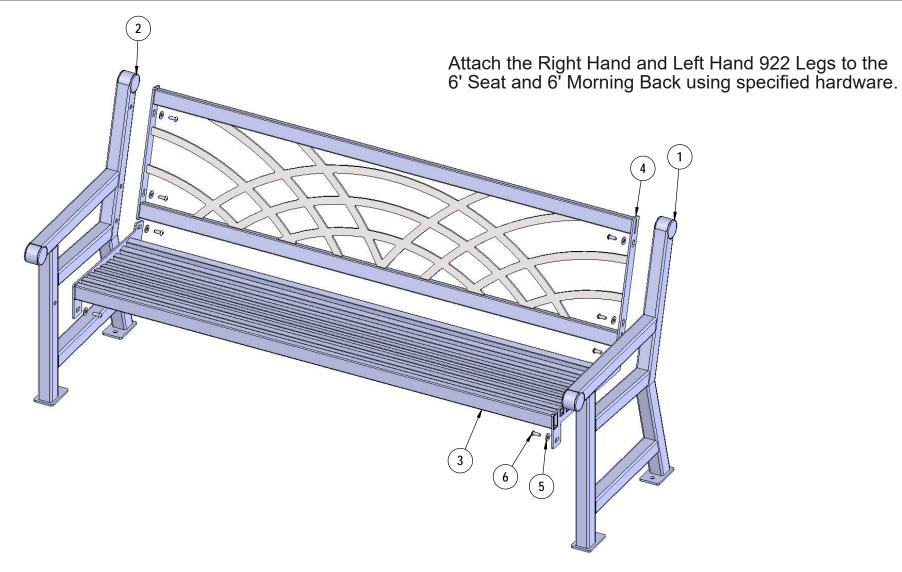

# COMPONENTS

| ITEM NO. | PartNo       | DESCRIPTION                   | Qty. |
|----------|--------------|-------------------------------|------|
| 1        | T-922-L      | 922 endframe LH               | 1    |
| 2        | T-922-R      | 922 endframe RH               | 1    |
| 3        | T-01-01-0119 | 922 6' Seat                   | 1    |
| 4        | T-M72SSV-B   | 922 6' Morning Back           | 1    |
| 5        | 33-02-0008   | 3/8" Flat Washer (SS)         | 8    |
| 6        | 33-06-0052   | 3/8"-16 x 1" Button Bolt (SS) | 8    |