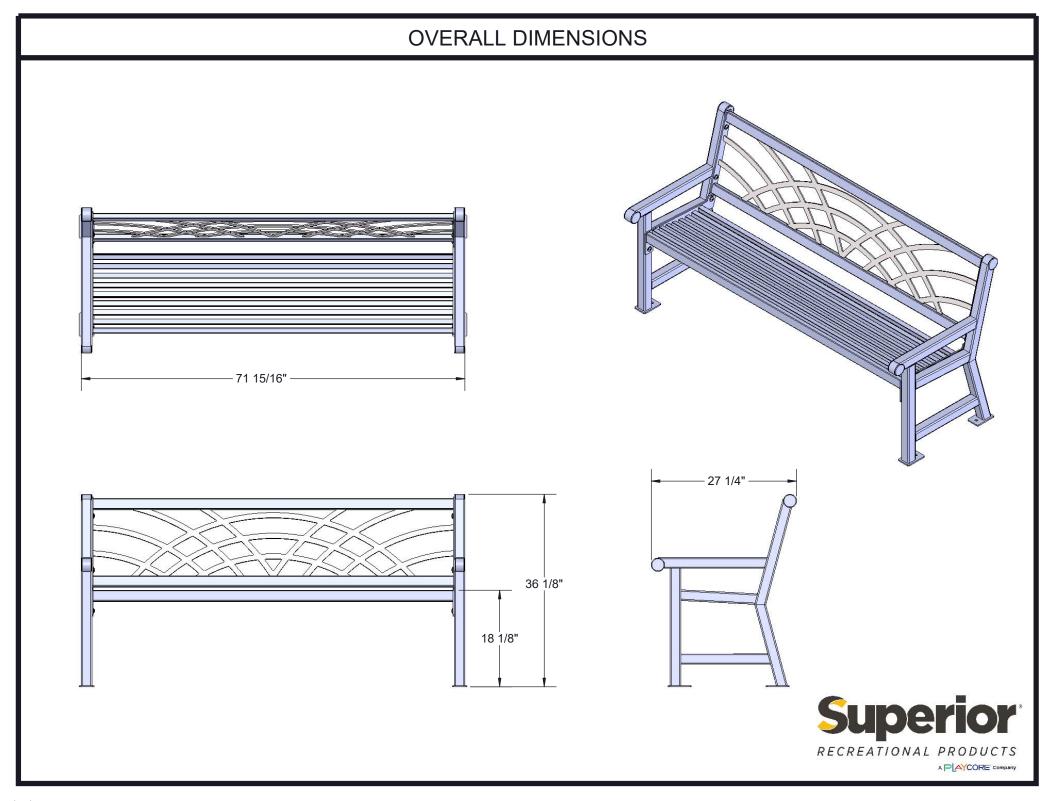

Hardware: All stainless steel allen head fasteners.

Dimensions: 6' portable bench with back. Seats are 15" wide x 67-1/2" long. Seat height is 18" from the ground to the top of the seat. The overall dimensions are 72" x 24" x 36".