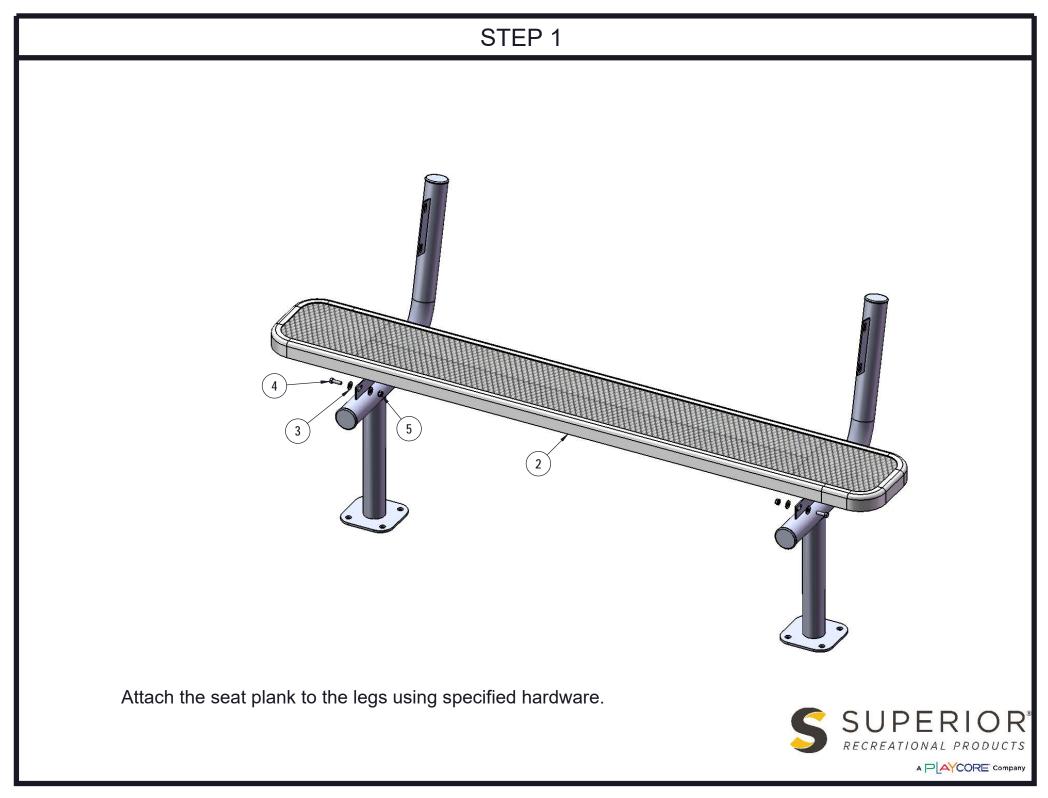

## COMPONENTS

| ITEM NO. | PartNo     | DESCRIPTION                  | QTY |
|----------|------------|------------------------------|-----|
| 1        | P-V940SM   | 940 Surface Mount Leg        | 2   |
| 2        | T-EV72-S   | 6' x 10" expanded seat       | 2   |
| 3        | 33-02-0007 | 5/16" SS Washer              | 16  |
| 4        | 33-05-0029 | 5/16" x 1" Machine Bolt (SS) | 8   |
| 5        | 33-03-0012 | 5/16" Kep Nut (SS)           | 8   |