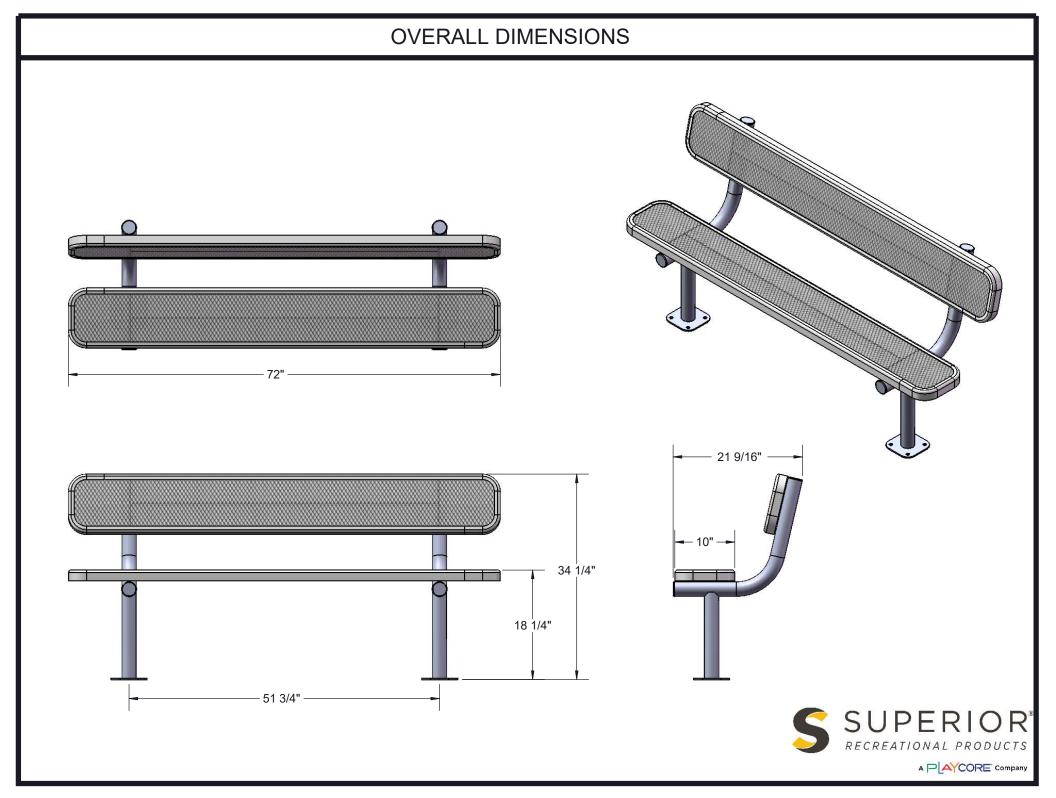

Frame Coating: Electrostatic powder coated application oven cured.

Hardware: All stainless steel hardware fasteners.

Dimensions: 6' bench surface mount with back. Seats and backs are 10" wide x 72" long. Seat height is 18-1/4", seat back height is 34-1/4". Total depth of seat with back is 21-1/2".