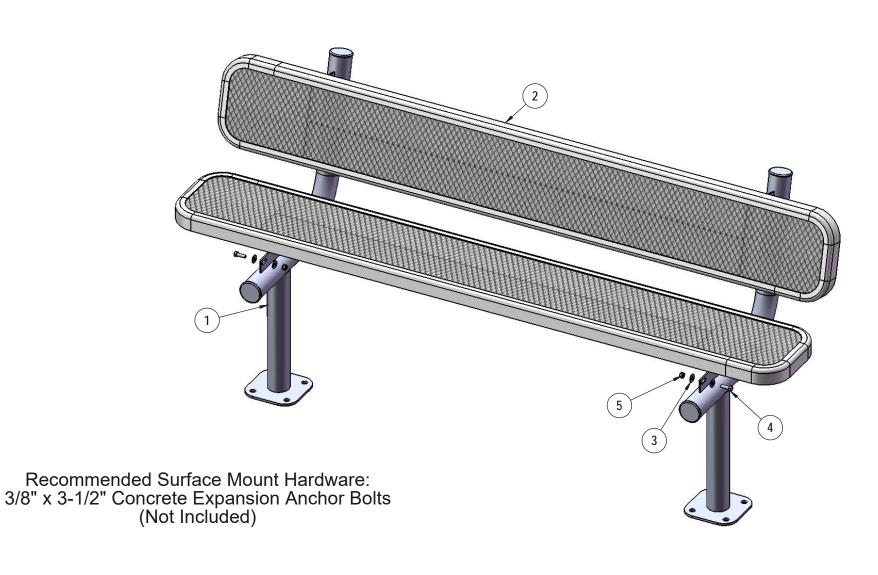

## COMPONENTS

| ITEM NO. | PartNo     | DESCRIPTION                  | QTY |
|----------|------------|------------------------------|-----|
| 1        | P-V940SM   | 940 Surface Mount Leg        | 2   |
| 2        | T-EV72-S   | 6' x 10" expanded seat       | 2   |
| 3        | 33-02-0007 | 5/16" SS Washer              | 16  |
| 4        | 33-05-0029 | 5/16" x 1" Machine Bolt (SS) | 8   |
| 5        | 33-03-0012 | 5/16" Kep Nut (SS)           | 8   |