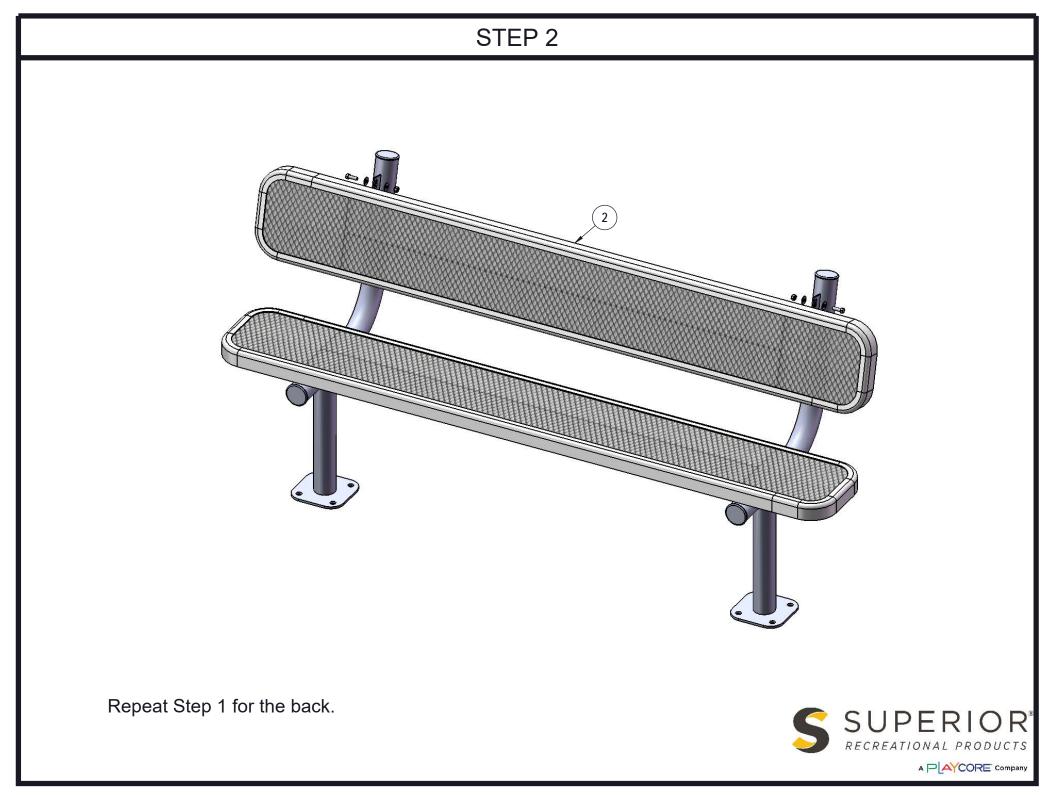

## COMPONENTS

| ITEM NO. | PartNo     | DESCRIPTION                  | QTY |
|----------|------------|------------------------------|-----|
| 1        | P-V940SM   | 940 Surface Mount Leg        | 2   |
| 2        | T-EV72-S   | 6' x 10" expanded seat       | 2   |
| 3        | 33-02-0007 | 5/16" SS Washer              | 16  |
| 4        | 33-05-0029 | 5/16" x 1" Machine Bolt (SS) | 8   |
| 5        | 33-03-0012 | 5/16" Kep Nut (SS)           | 8   |