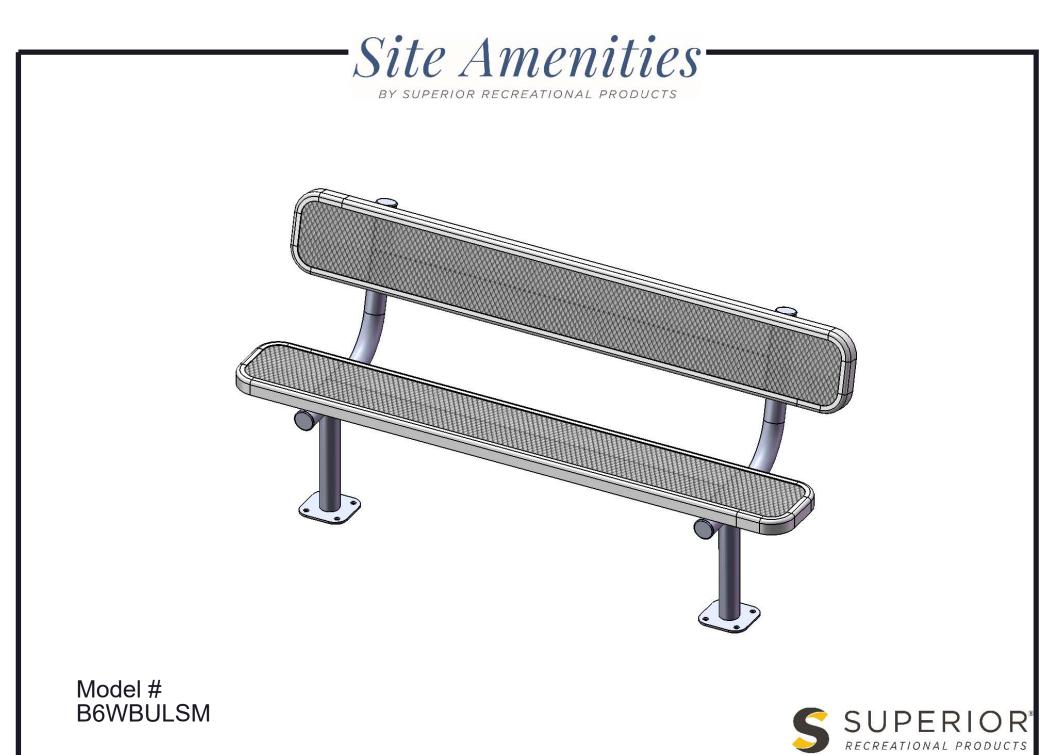

## B6WBULSM SURFACE MOUNT BENCH WITH BACK

Seats & Back: 11 gauge die formed angle frame 1"x1-7/8" with 3" radius corners. 3/4" #9 steel expanded metal. 10 gauge x 1-1/2" flat bar center support and mounting bracket understructure. Electrically MIG welded.

Frame Coating: Electrostatic powder coated application oven cured.

Hardware: All stainless steel hardware fasteners.

Dimensions: 6' bench surface mount with back. Seats and backs are 10" wide x 72" long. Seat height is 18-1/4", seat back height is 34-1/4". Total depth of seat with back is 21-1/2".