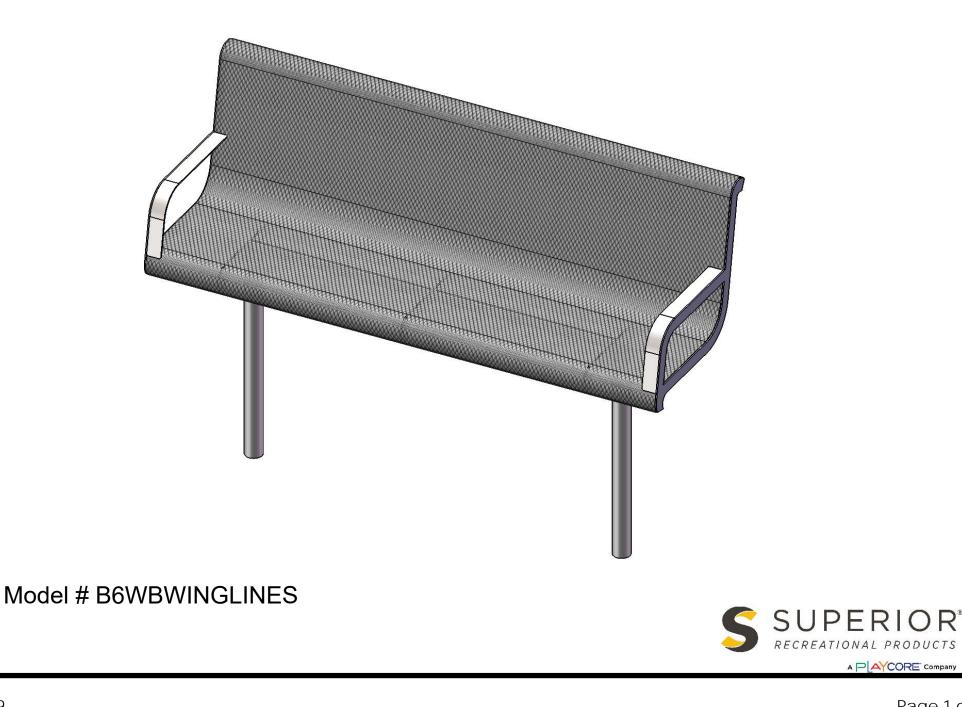

#### B6WBWINGLINES IN-GROUND CONTOURED BENCH WITH BACK

Seats: Seats dimensions are 23-3/4" x 72-3/8". 3/4" #9 steel expanded metal. End plates are made of 10 gauge flat steel plate. Reinforced with 3/16 x 1-1/2" flat strip. Armrest are made from 7ga steel plate. Electrically MIG welded.

Coating: Oven fused functionalized polyethylene copolymer-based thermoplastic. Fluidized bed coating application with superior mechanical performance, impact resistance and UV-stability.

Frame: Legs are 2-3/8" O.D. x 12 gauge pre-galvanized structural steel tubing. Seat mounting points are 10 gauge x 1-1/2" die stamped steel flat bar. All electrically MIG welded.

Frame Coating: Electrostatic powder coated application oven cured.

Hardware: All hardware shall be stainless steel.

Dimensions: 4' In-Ground bench with back. Seats are 23-3/4" wide x 72-3/8" long. Seat height will be 18" from the ground. The overall dimensions are 72-3/8" x 23-3/4" x 51".