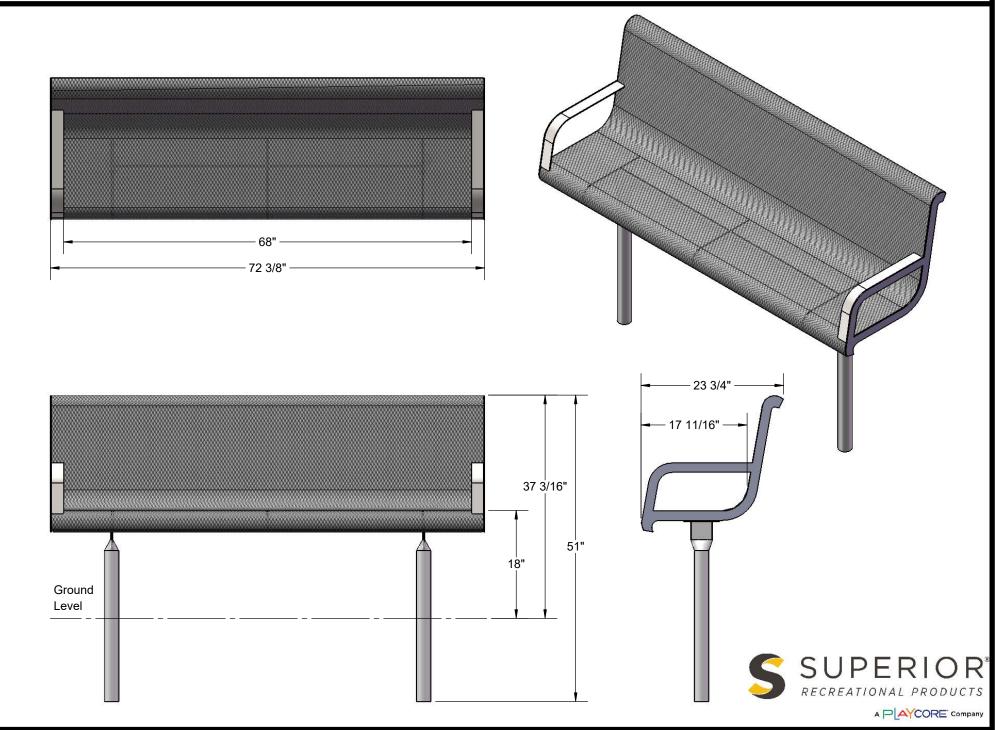

#### B6WBWINGLINES IN-GROUND CONTOURED BENCH WITH BACK

Seats: Seats dimensions are 23-3/4" x 72-3/8". 3/4" #9 steel expanded metal. End plates are made of 10 gauge flat steel plate. Reinforced with 3/16 x 1-1/2" flat strip. Armrest are made from 7ga steel plate. Electrically MIG welded.

Frame Coating: Electrostatic powder coated application oven cured.

Hardware: All hardware shall be stainless steel.

Dimensions: 4' In-Ground bench with back. Seats are 23-3/4" wide x 72-3/8" long. Seat height will be 18" from the ground. The overall dimensions are 72-3/8" x 23-3/4" x 51".

# **OVERALL DIMENSIONS**