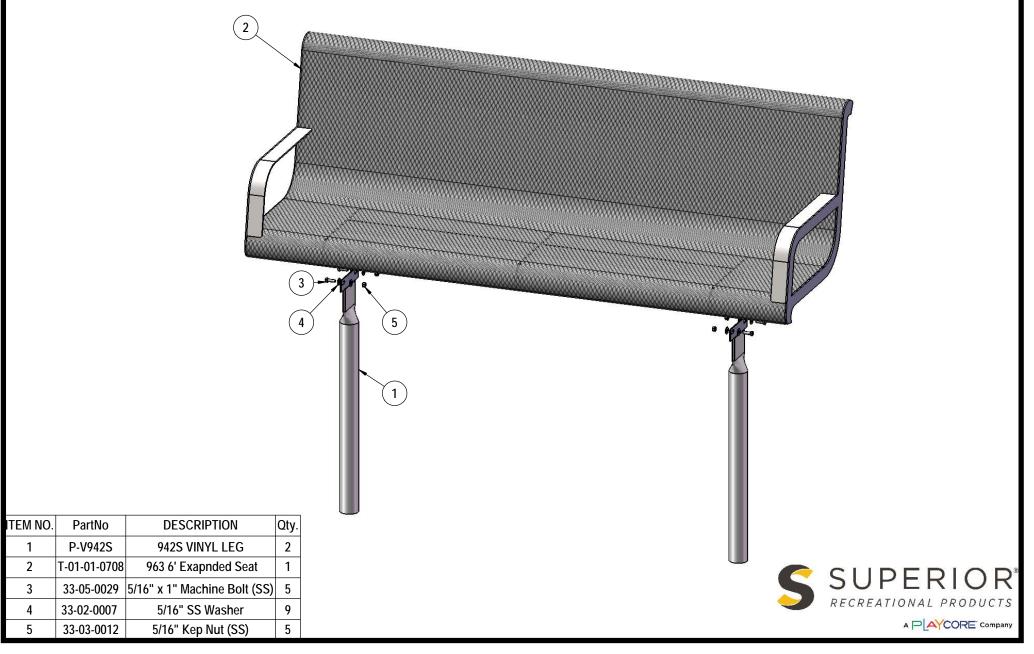

## COMPONENTS

Attach the In-Ground Legs to the 6' Seat using the specified hardware.