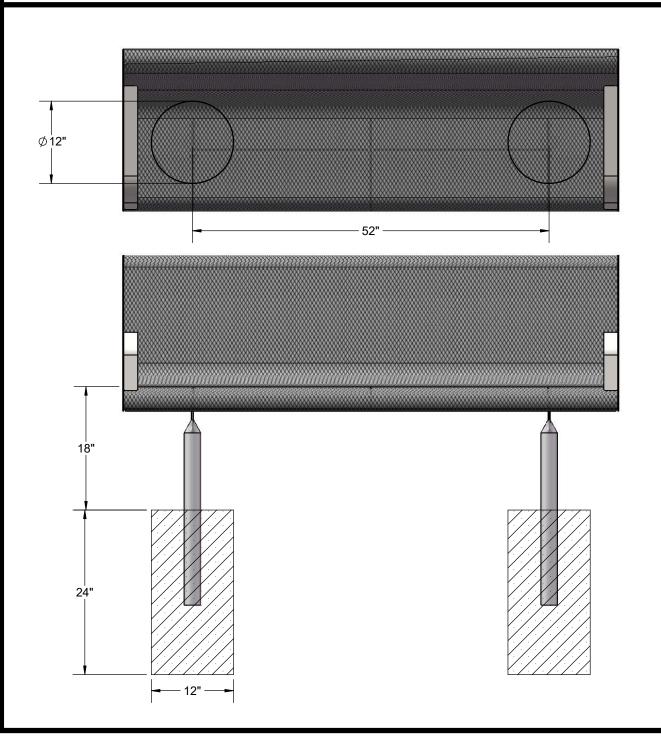

# FOOTINGS

Estimated Required Concrete: 11 - 50lb Bags of Concrete Mix

# **OVERALL DIMENSIONS**