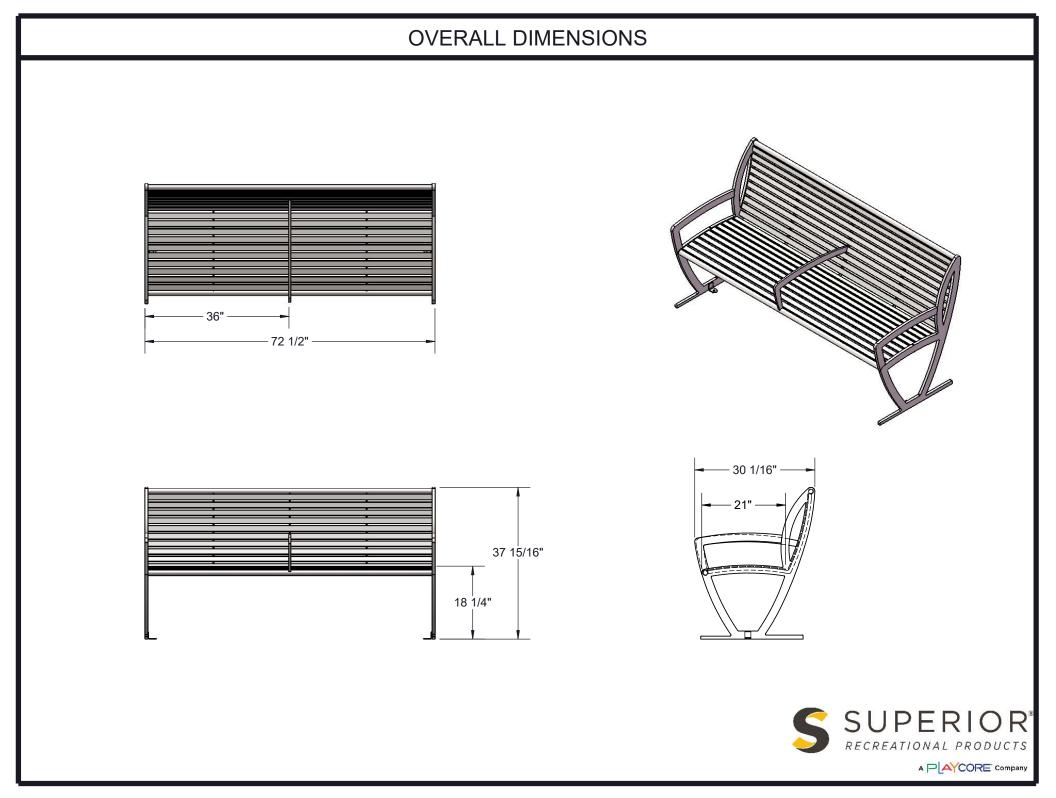

Coating: Steel is sandblasted to near white condition. Coated with zinc rich epoxy primer and top coated with electrostatic powder coat, oven cured.

Dimensions: 6' Zion bench with back. Seats are 21" wide x 71" long. Seat height is 18-3/4" from the ground to the top of the seat. The overall dimensions are 72-1/2" x 38" x 30"