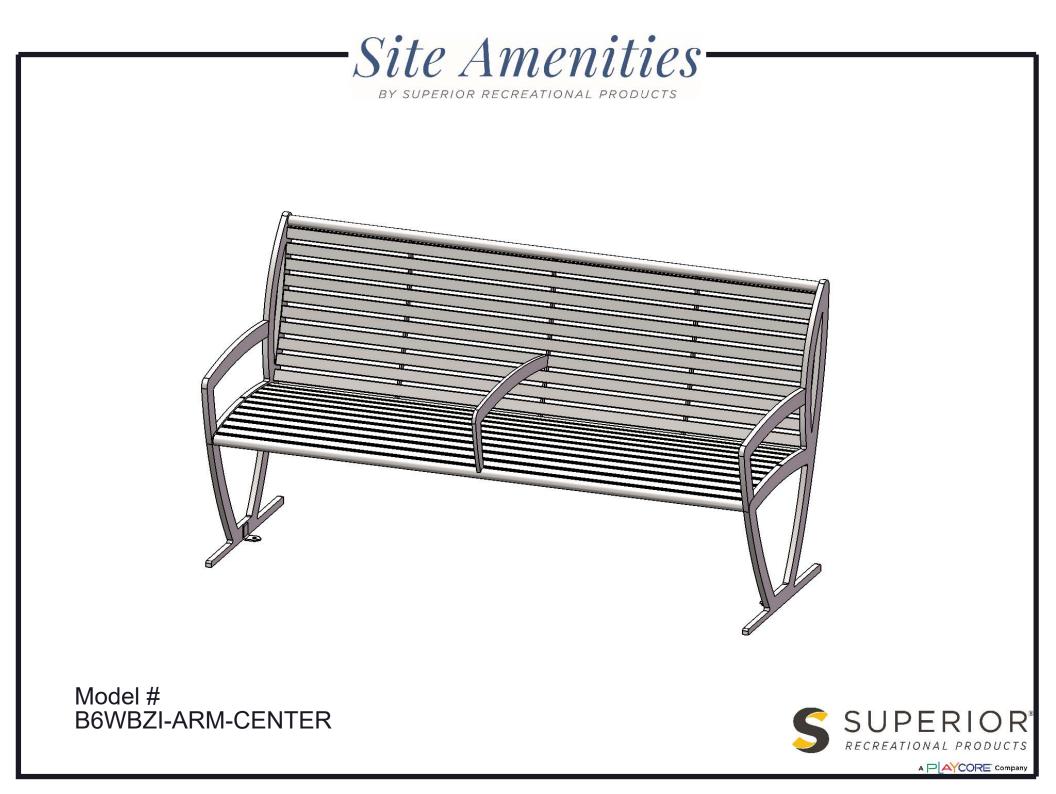

## B6WBZI-ARM-CENTER ZION BENCH WITH BACK AND CENTER ARM

Seats: Seats are fabricated from 1 ½" x ¼" flat steel strips. Reinforced with 1/2" thick support ribs. Legs and arms are precision cut from 3/4" flat steel. Mounting plates shall be 1-1/2" x 2-1/2" x 1/4". All electrically MIG welded.

Coating: Steel is sandblasted to near white condition. Coated with zinc rich epoxy primer and top coated with electrostatic powder coat, oven cured.

Dimensions: 6' Zion bench with back. Seats are 21" wide x 71" long. Seat height is 18-3/4" from the ground to the top of the seat. The overall dimensions are 72-1/2" x 38" x 30"