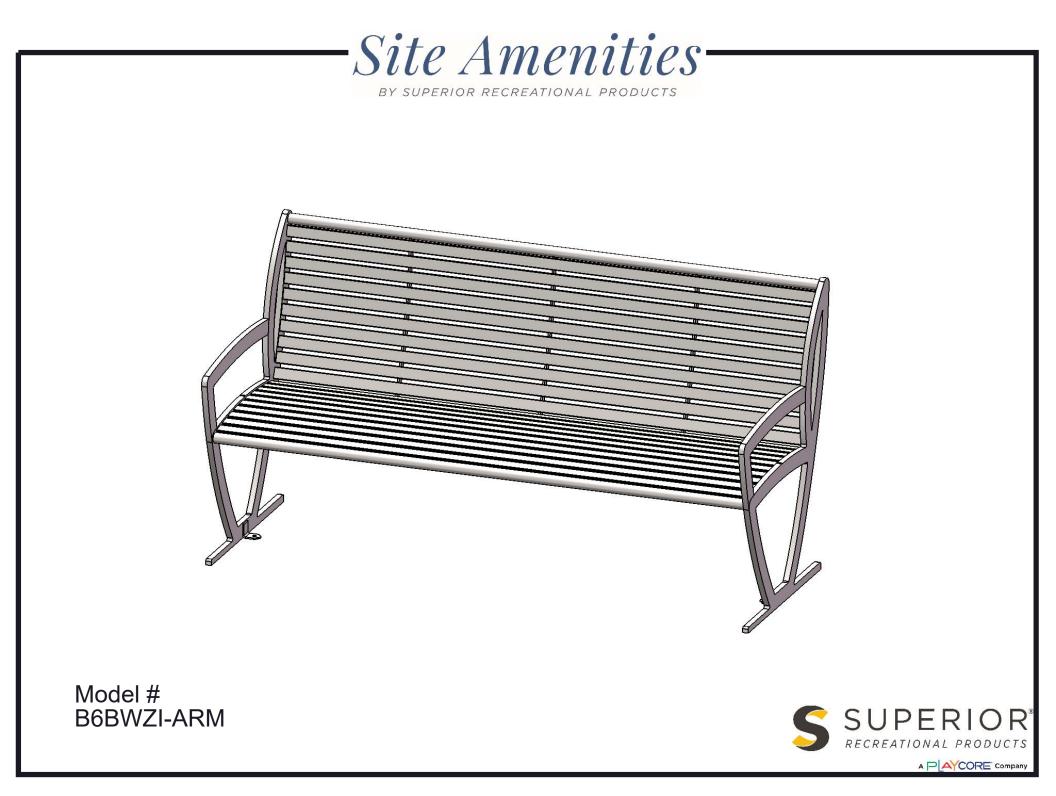

## B6WBZI-ARM ZION BENCH WITH BACK

Seats: Seats are fabricated from 1  $\frac{1}{2}$ " x  $\frac{1}{4}$ " flat steel strips. Reinforced with 1/2" thick support ribs. Legs are precision cut from 3/4" flat steel. Mounting plates shall be 1-1/2" x 2-1/2" x 1/4". All electrically MIG welded.

Coating: Steel is sandblasted to near white condition. Coated with zinc rich epoxy primer and top coated with electrostatic powder coat, oven cured.

Dimensions: 6' Zion bench with back. Seats are 21" wide x 71" long. Seat height is 18-3/4" from the ground to the top of the seat. The overall dimensions are 72-1/2" x 38" x 30"