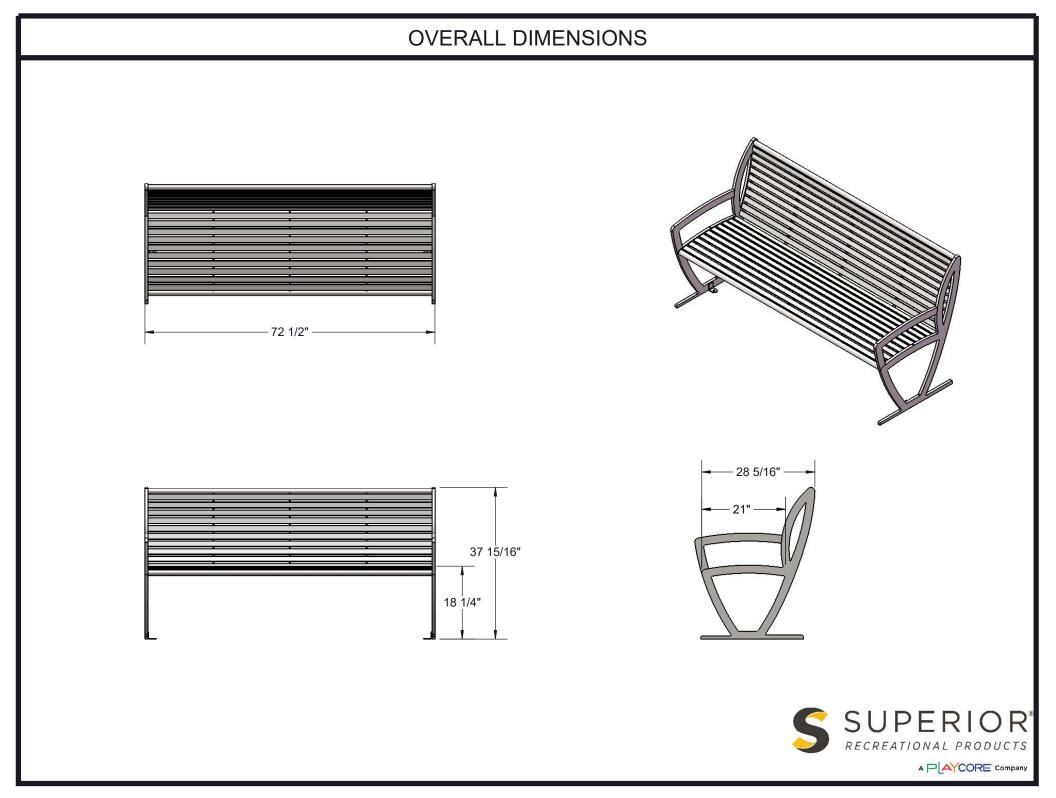

Coating: Steel is sandblasted to near white condition. Coated with zinc rich epoxy primer and top coated with electrostatic powder coat, oven cured.

Dimensions: 6' Zion bench with back. Seats are 21" wide x 71" long. Seat height is 18-3/4" from the ground to the top of the seat. The overall dimensions are 72-1/2" x 38" x 30"