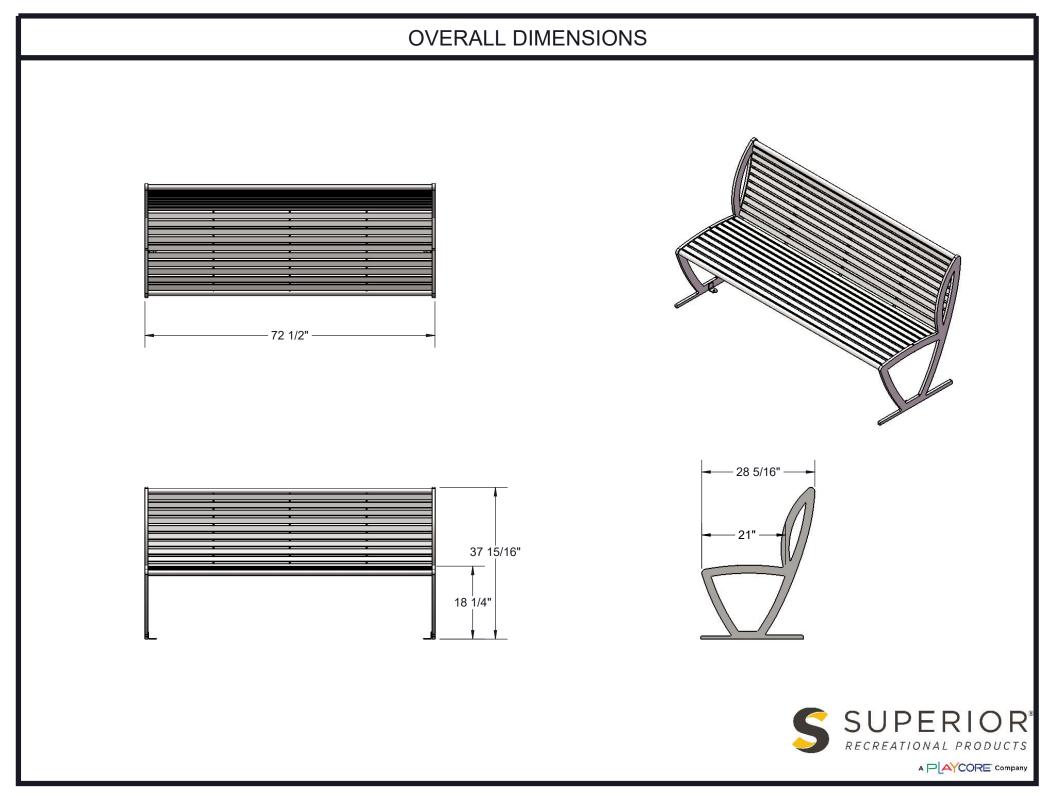

Coating: Steel is sandblasted to near white condition. Coated with zinc rich epoxy primer and top coated with electrostatic powder coat, oven cured.

Dimensions: 6' Zion bench with back. Seats are 21" wide x 71" long. Seat height is 18-3/4" from the ground to the top of the seat. The overall dimensions are 72-1/2" x 38" x 30"