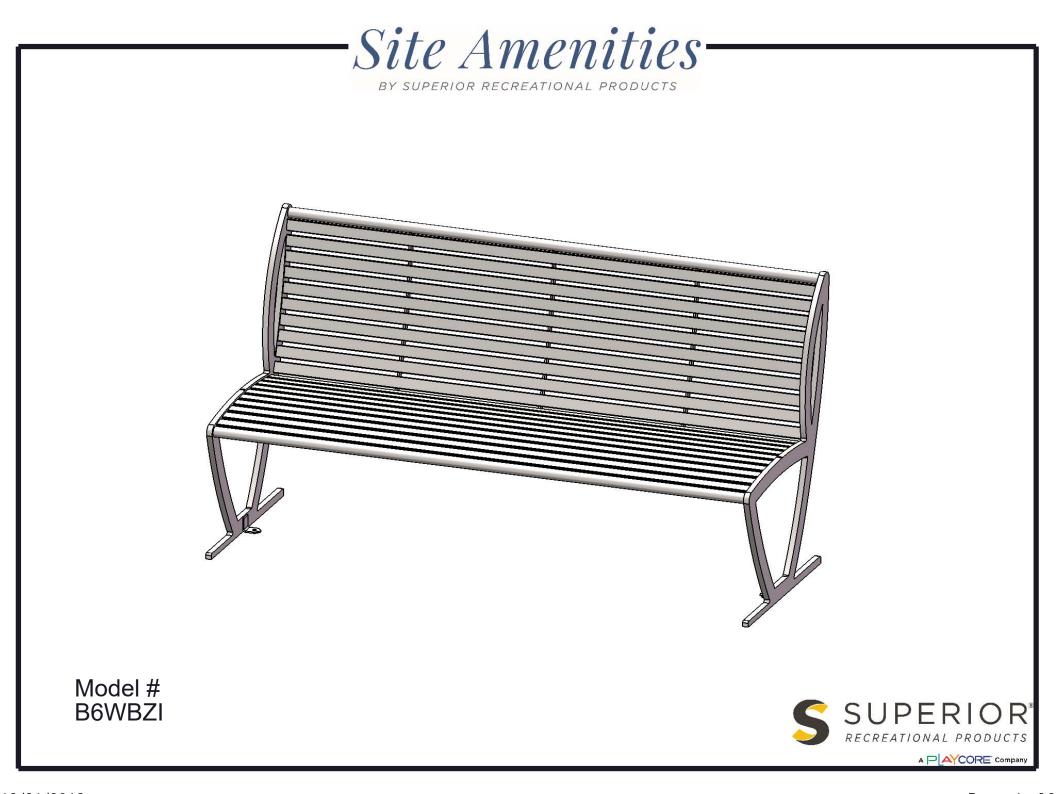

## B6WBZI ZION BENCH WITH BACK AND NO ARMS

Seats: Seats are fabricated from 1  $\frac{1}{2}$ " x  $\frac{1}{4}$ " flat steel strips. Reinforced with 1/2" thick support ribs. Legs are precision cut from 3/4" flat steel. Mounting plates shall be 1-1/2" x 2-1/2" x 1/4". All electrically MIG welded.

Coating: Steel is sandblasted to near white condition. Coated with zinc rich epoxy primer and top coated with electrostatic powder coat, oven cured.

Dimensions: 6' Zion bench with back. Seats are 21" wide x 71" long. Seat height is 18-3/4" from the ground to the top of the seat. The overall dimensions are 72-1/2" x 38" x 30"