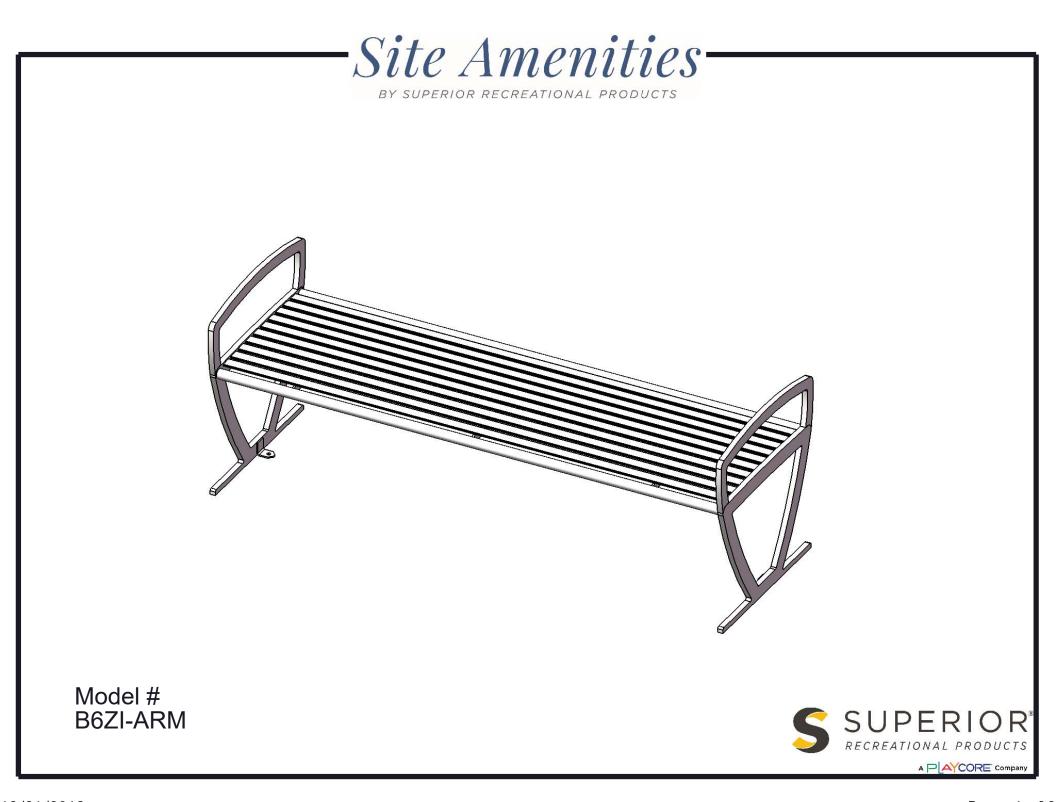

## B6ZI-ARM ZION BENCH WITHOUT BACK WITH ARMRESTS

Seats: Seats are fabricated from 1 ½" x ¼" flat steel strips. Reinforced with 1/2" thick support ribs. Legs and arms are precision cut from 3/4" flat steel. Mounting plates shall be 1-1/2" x 2-1/2" x 1/4". All electrically MIG welded.

Coating: Steel is sandblasted to near white condition. Coated with zinc rich epoxy primer and top coated with electrostatic powder coat, oven cured.

Dimensions: 6' Zion bench without back. Seat height is 18-1/4" from the ground to the top of the seat. The overall dimensions are 1/2" x 24-5/8" x 26-1/2"