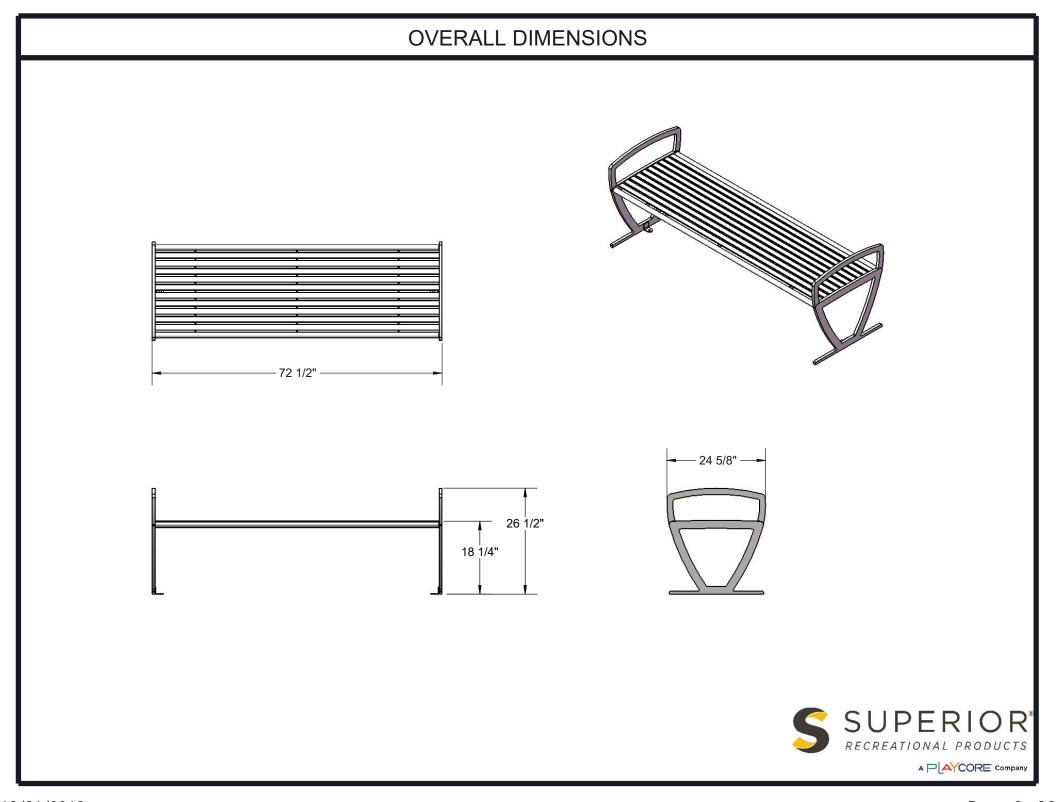

Coating: Steel is sandblasted to near white condition. Coated with zinc rich epoxy primer and top coated with electrostatic powder coat, oven cured.

Dimensions: 6' Zion bench without back. Seat height is 18-1/4" from the ground to the top of the seat. The overall dimensions are 1/2" x 24-5/8" x 26-1/2"