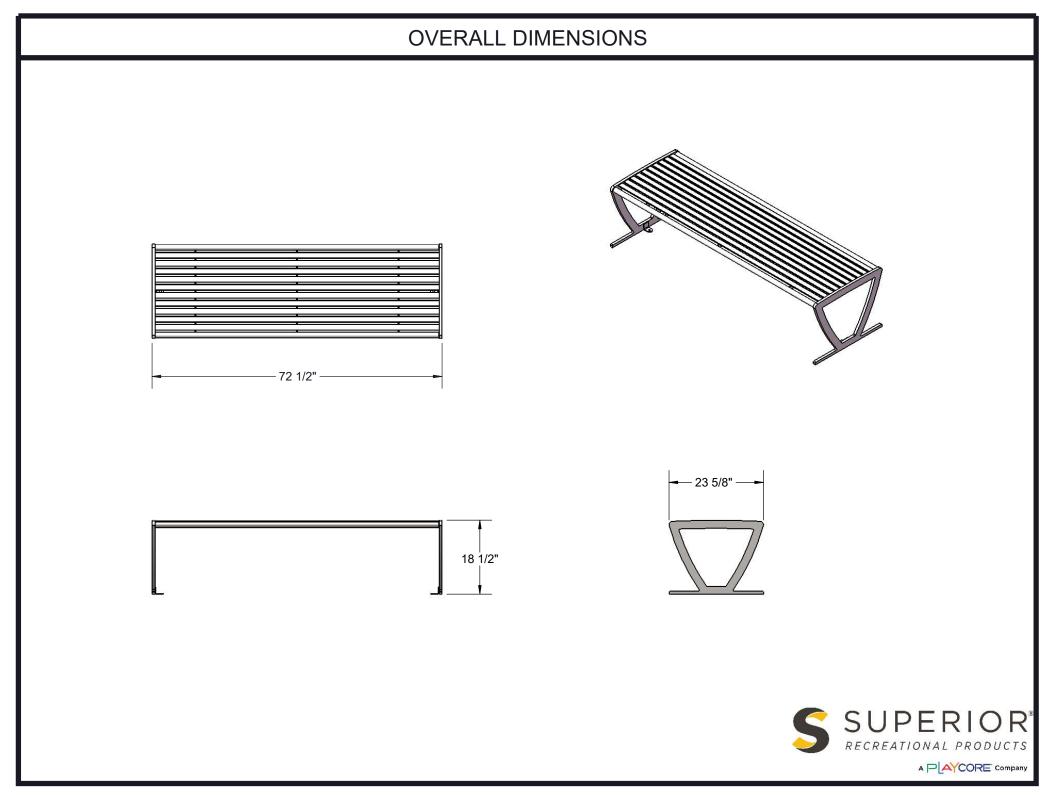

Coating: Steel is sandblasted to near white condition. Coated with zinc rich epoxy primer and top coated with electrostatic powder coat, oven cured.

Dimensions: 6' Zion bench without back. Seat height is 18-1/4" from the ground to the top of the seat. The overall dimensions are 72-1/2" x 23-5/8" x 18-1/2"