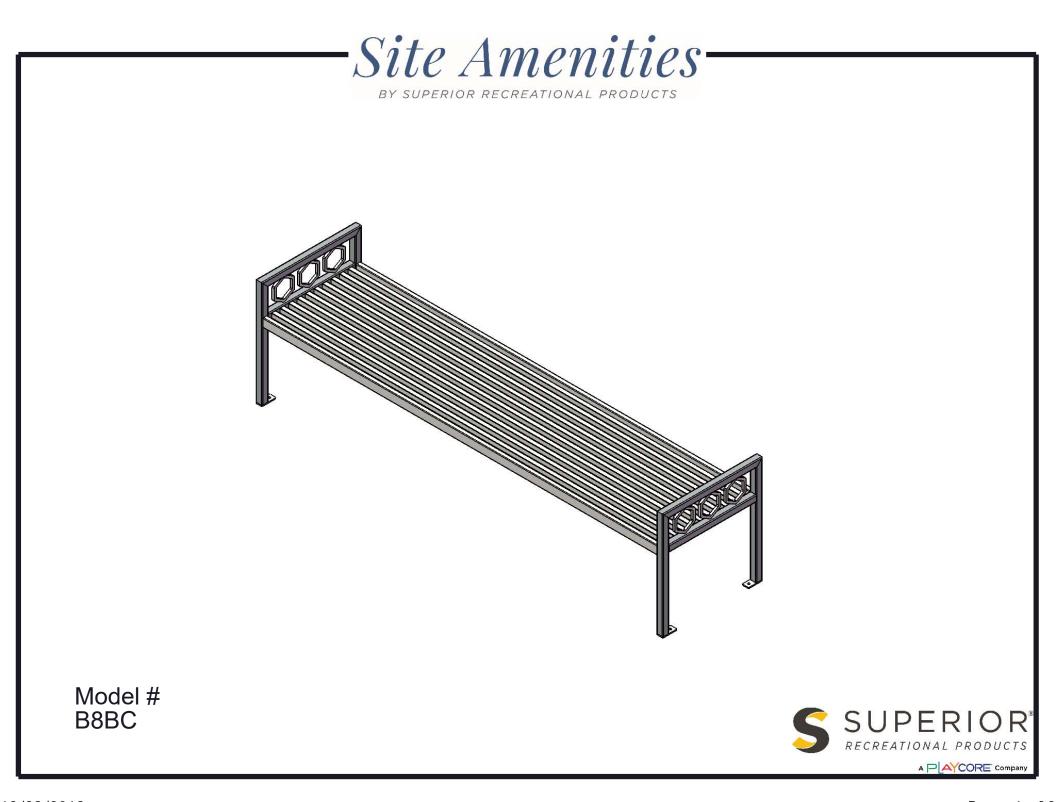

## B8BC PORTABLE/SURFACE MOUNT BISCAYNE BENCH WITHOUT BACK

Seats: Seats are fabricated from 2" x 1" rectangular and 1" x 1" square tubing. Legs are 1-1/2" steel square bar. Mounting plates shall be 1-1/2" x 3-1/4" x 1/4". All electrically MIG welded.

Coating: Steel is sandblasted to near white condition. Coated with zinc rich epoxy primer and top coated with electrostatic powder coat, oven cured.

Dimensions: 8' portable/surface mount bench without back. Seats are 23" wide x 93" long. Seat height is 18" from the ground to the top of the seat. The overall dimensions are  $96" \times 23-1/2" \times 25-1/4"$ .