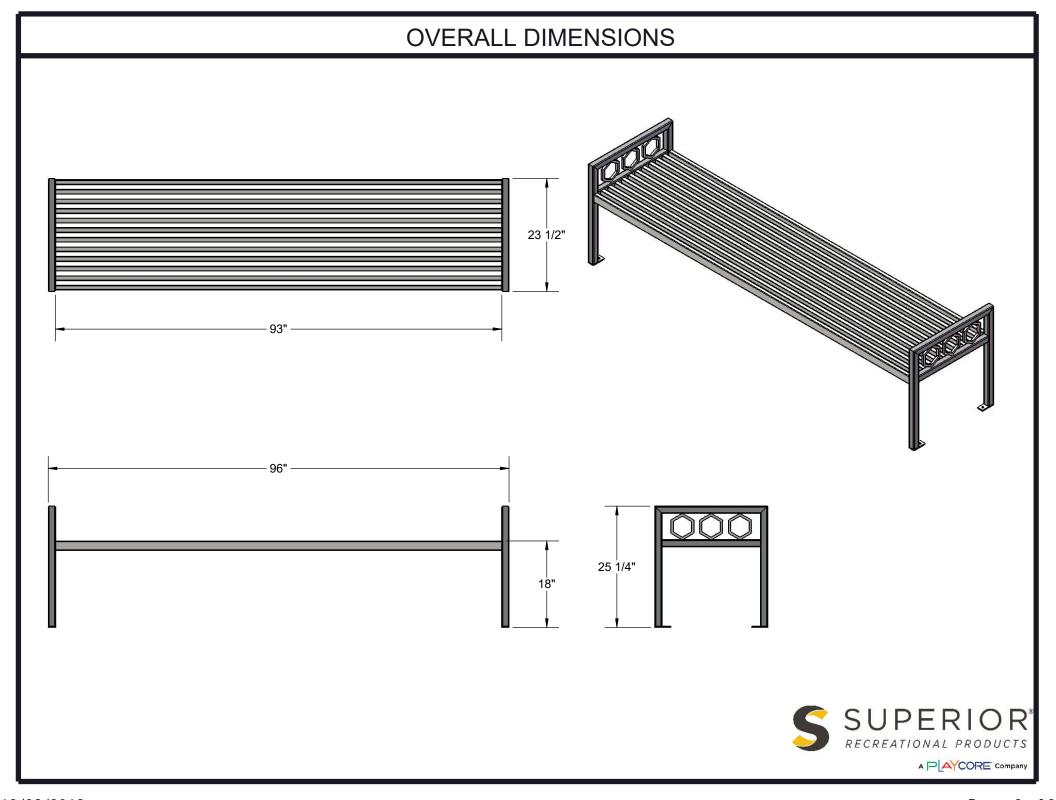

Coating: Steel is sandblasted to near white condition. Coated with zinc rich epoxy primer and top coated with electrostatic powder coat, oven cured.

Dimensions: 8' portable/surface mount bench without back. Seats are 23" wide x 93" long. Seat height is 18" from the ground to the top of the seat. The overall dimensions are  $96" \times 23-1/2" \times 25-1/4"$ .