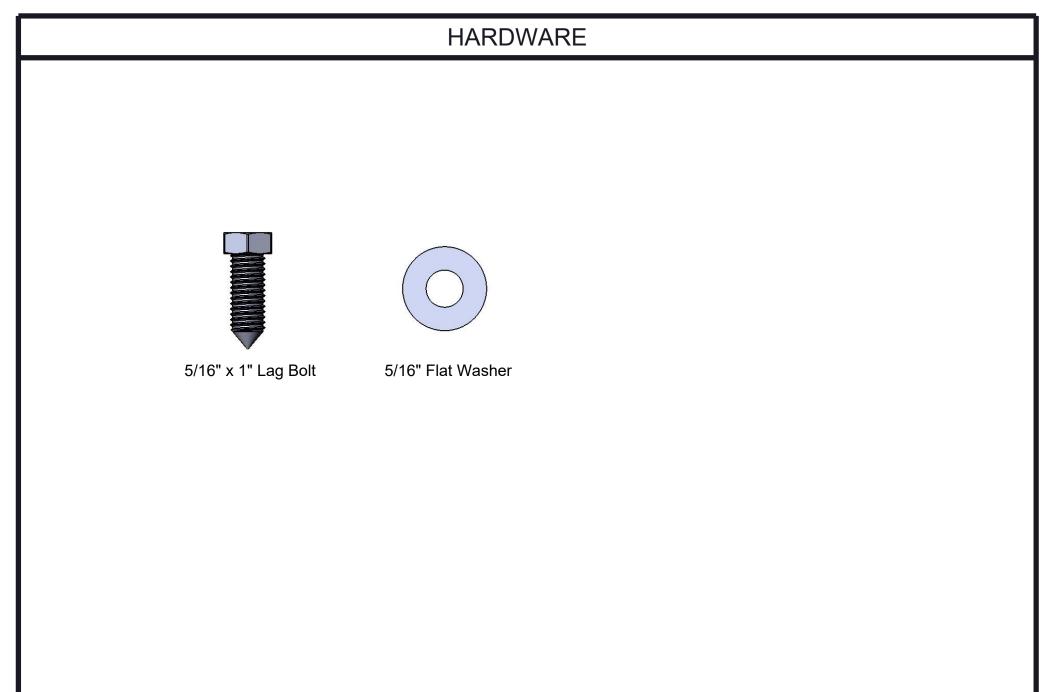

## **OVERALL DIMENSIONS**

Attach the Ipe Wood Planks to the Endframes and the Attachment Plate using the specified hardware.

**WARNING**: Overtightening of lag bolts can cause damage to lumber.

| ITEM NO. | PartNo     | DESCRIPTION                                          | QTY |
|----------|------------|------------------------------------------------------|-----|
| 1        | 01-01-0658 | madison w/armrest w/out back endframe<br>wood-welded | 2   |
| 2        | 01-01-0645 | 5/4" x 6" x 8' long ipe bench plank                  | 4   |
| 3        | 01-01-0619 | madison w/out back wood attachment plate             | 1   |
| 4        | 33-02-0007 | 5/16" SS Washer                                      | 12  |
| 5        | 33-05-0067 | 5/16" x 1" lag bolt, SS                              | 12  |