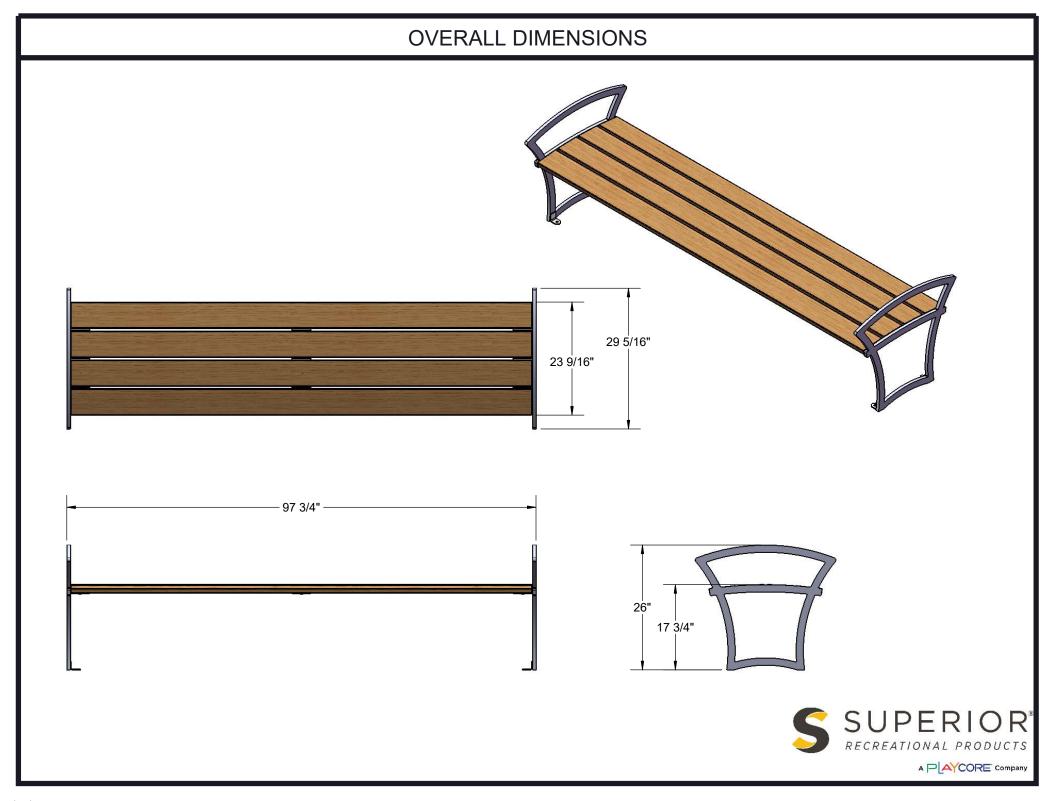

Hardware: Hardware shall be stainless steel.

Dimensions: 8' portable/surface mount bench without back with armrest. Seats are 23-9/16" wide x 96" long. Seat height is 17-3/4" from the ground to the top of the seat. The overall dimensions are 97-3/4" x 29-5/16" x 26"

## **OVERALL DIMENSIONS**

Attach the Ipe Wood Planks to the Endframes and the Attachment Plate using the specified hardware.

**WARNING**: Overtightening of lag bolts can cause damage to lumber.

| ITEM NO. | PartNo     | DESCRIPTION                                          | QTY |
|----------|------------|------------------------------------------------------|-----|
| 1        | 01-01-0658 | madison w/armrest w/out back endframe<br>wood-welded | 2   |
| 2        | 01-01-0645 | 5/4" x 6" x 8' long ipe bench plank                  | 4   |
| 3        | 01-01-0619 | madison w/out back wood attachment plate             | 1   |
| 4        | 33-02-0007 | 5/16" SS Washer                                      | 12  |
| 5        | 33-05-0067 | 5/16" x 1" lag bolt, SS                              | 12  |