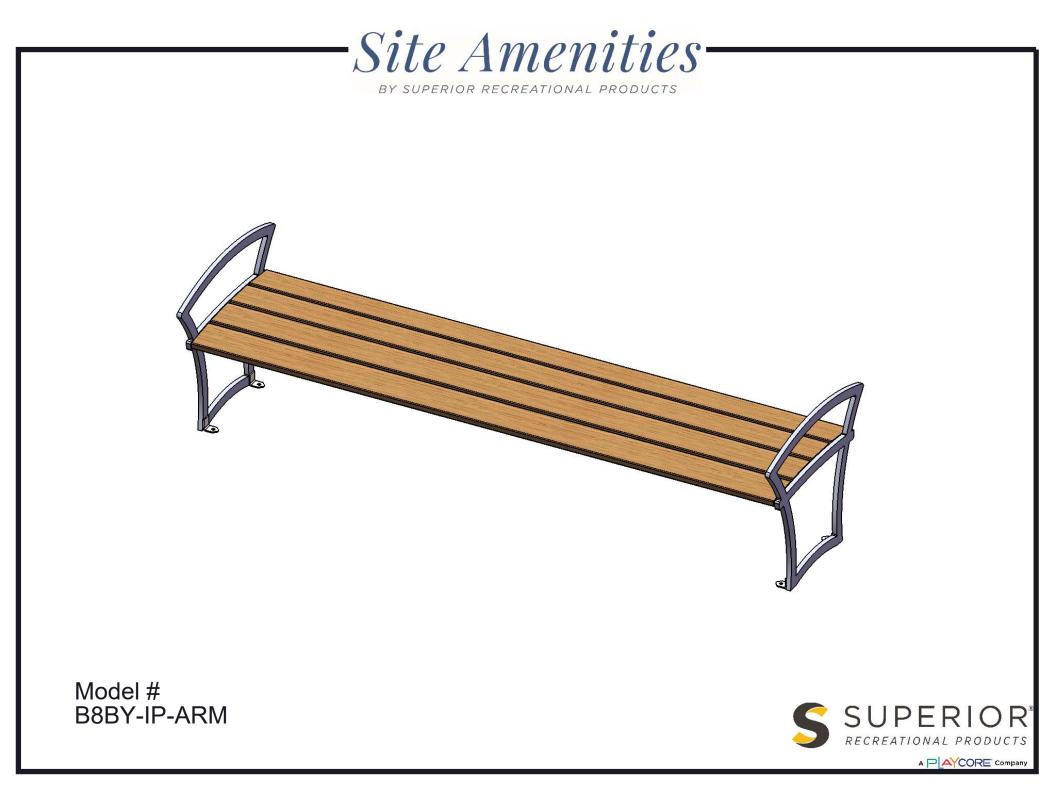

## B8BY-IP-ARM BYRCE BENCH WITHOUT BACK WITH ARMREST

Seats: Seat is made from 1-1/4" x 6" lpe wood. Reinforced with 7 gauge thick support ribs. Legs are fabricated from 3/4" steel plate with 7 gauge attachement plates. Mounting plates shall be made from 7 gauge steel. All electrically MIG welded.

Hardware: Hardware shall be stainless steel.

Dimensions: 8' portable/surface mount bench without back with armrest. Seats are 23-9/16" wide x 96" long. Seat height is 17-3/4" from the ground to the top of the seat. The overall dimensions are 97-3/4" x 29-5/16" x 26"