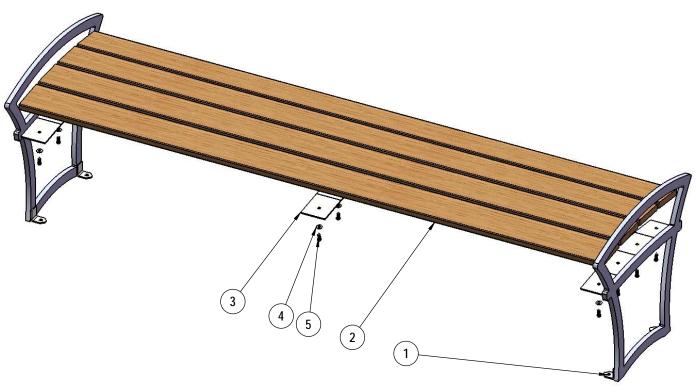

## **OVERALL DIMENSIONS**

Attach the Ipe Wood Planks to the Endframes and the Attachment Plate using the specified hardware.

**WARNING**: Overtightening of lag bolts can cause damage to lumber.

| ITEM NO. | PartNo     | DESCRIPTION                                          | QTY |
|----------|------------|------------------------------------------------------|-----|
| 1        | 01-01-0658 | madison w/armrest w/out back endframe<br>wood-welded | 2   |
| 2        | 01-01-0645 | 5/4" x 6" x 8' long ipe bench plank                  | 4   |
| 3        | 01-01-0619 | madison w/out back wood attachment plate             | 1   |
| 4        | 33-02-0007 | 5/16" SS Washer                                      | 12  |
| 5        | 33-05-0067 | 5/16" x 1" lag bolt, SS                              | 12  |