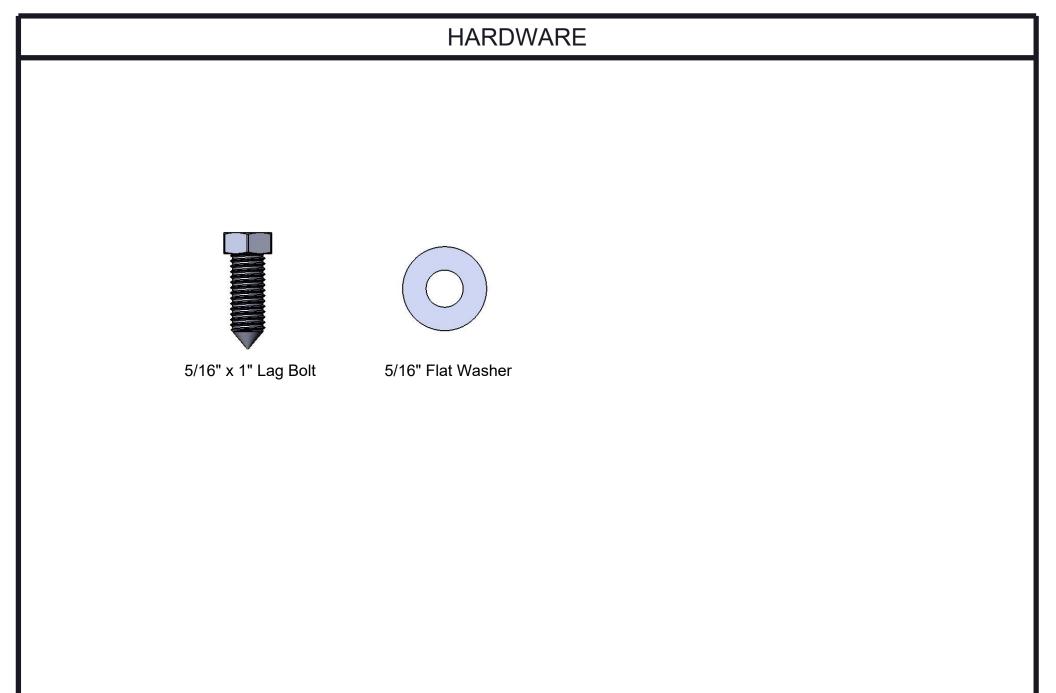

## OVERALL DIMENSIONS

Attach the Ipe Wood Planks to the Endframes and the Attachment Plate using the specified hardware.

**WARNING**: Overtightening of lag bolts can cause damage to lumber.

| ITEM NO. | PartNo     | DESCRIPTION                              | QTY |
|----------|------------|------------------------------------------|-----|
| 1        | 01-01-0642 | madison w/out back endframe wood-welded  | 2   |
| 2        | 01-01-0645 | 5/4" x 6" x 8' long ipe bench plank      | 4   |
| 3        | 01-01-0619 | madison w/out back wood attachment plate | 1   |
| 4        | 33-02-0007 | 5/16" SS Washer                          | 12  |
| 5        | 33-05-0067 | 5/16" x 1" lag bolt, SS                  | 12  |