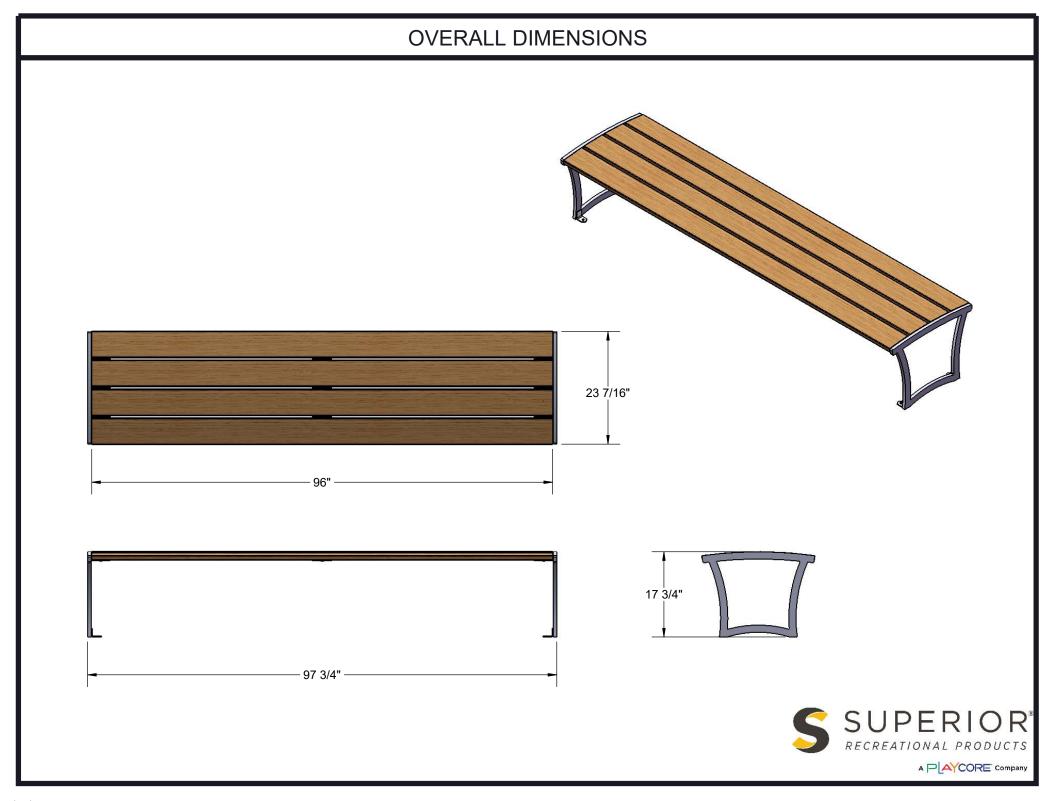

Hardware: Hardware shall be stainless steel.

Dimensions: 8' portable/surface mount bench without back and armrests. Seats are 23-7/16" wide x 96" long. Seat height is 17-3/4" from the ground to the top of the seat. The overall dimensions are 97-3/4" x 23-7/16" x17-3/4"

## OVERALL DIMENSIONS

Attach the Ipe Wood Planks to the Endframes and the Attachment Plate using the specified hardware.

**WARNING**: Overtightening of lag bolts can cause damage to lumber.

| ITEM NO. | PartNo     | DESCRIPTION                              | QTY |
|----------|------------|------------------------------------------|-----|
| 1        | 01-01-0642 | madison w/out back endframe wood-welded  | 2   |
| 2        | 01-01-0645 | 5/4" x 6" x 8' long ipe bench plank      | 4   |
| 3        | 01-01-0619 | madison w/out back wood attachment plate | 1   |
| 4        | 33-02-0007 | 5/16" SS Washer                          | 12  |
| 5        | 33-05-0067 | 5/16" x 1" lag bolt, SS                  | 12  |