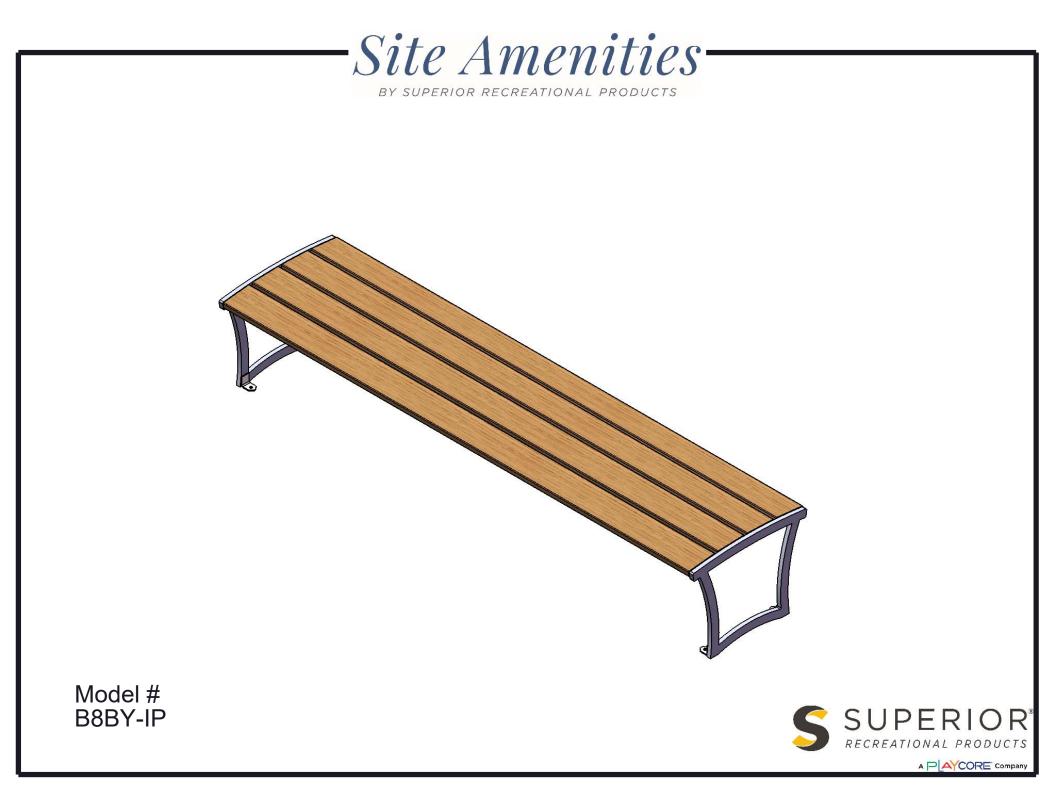

## B8BY-IP BRYCE BENCH WITHOUT BACK AND ARMREST

Seats: Seat is made from 1-1/4" x 6" lpe wood. Reinforced with 7 gauge thick support ribs. Legs are fabricated from 3/4" steel plate with 7 gauge attachement plates. Mounting plates shall be made from 7 gauge steel. All electrically MIG welded.

Hardware: Hardware shall be stainless steel.

Dimensions: 8' portable/surface mount bench without back and armrests. Seats are 23-7/16" wide x 96" long. Seat height is 17-3/4" from the ground to the top of the seat. The overall dimensions are 97-3/4" x 23-7/16" x17-3/4"