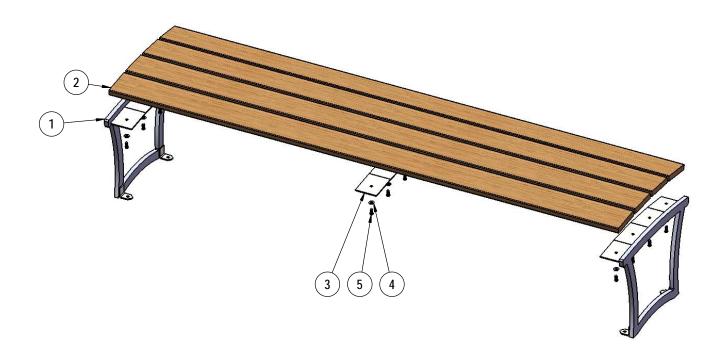

## OVERALL DIMENSIONS

Attach the Ipe Wood Planks to the Endframes and the Attachment Plate using the specified hardware.

**WARNING**: Overtightening of lag bolts can cause damage to lumber.

| ITEM NO. | PartNo     | DESCRIPTION                              | QTY |
|----------|------------|------------------------------------------|-----|
| 1        | 01-01-0642 | madison w/out back endframe wood-welded  | 2   |
| 2        | 01-01-0645 | 5/4" x 6" x 8' long ipe bench plank      | 4   |
| 3        | 01-01-0619 | madison w/out back wood attachment plate | 1   |
| 4        | 33-02-0007 | 5/16" SS Washer                          | 12  |
| 5        | 33-05-0067 | 5/16" x 1" lag bolt, SS                  | 12  |