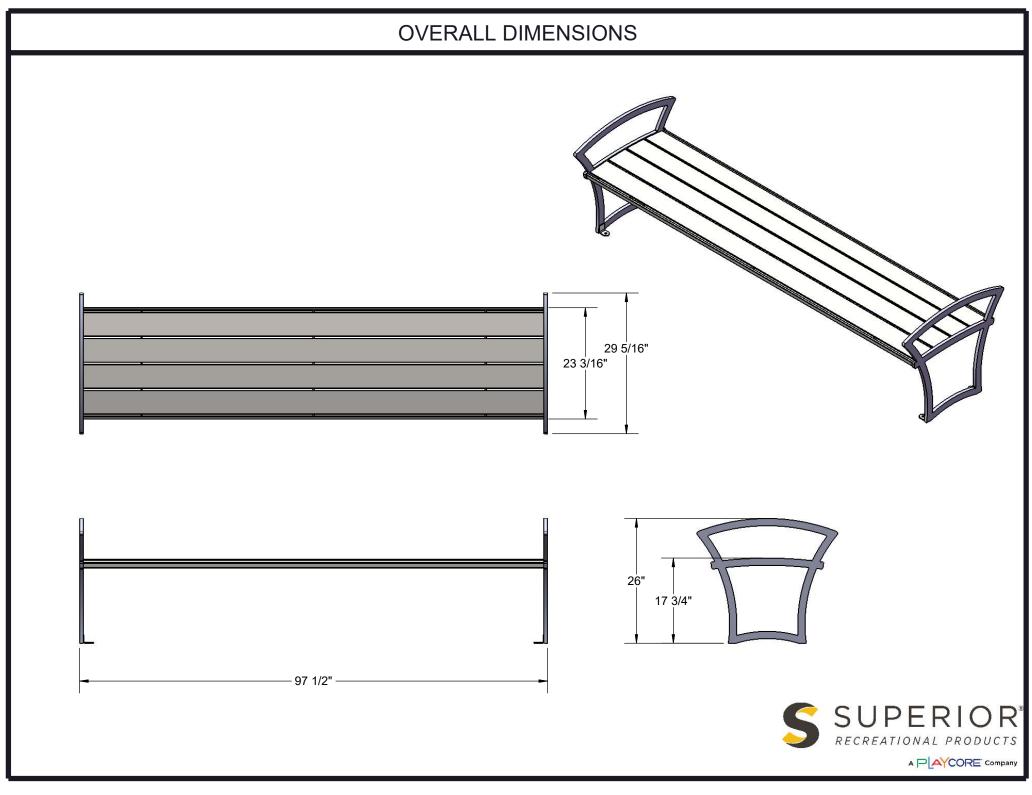

Coating: Steel is sandblasted to near white condition. Coated with zinc rich epoxy primer and top coated with electrostatic powder coat, oven cured.

Dimensions: 8' portable/surface mount bench without back with armrests. Seats are 23-3/16" wide x 96" long. Seat height is 17-3/4" from the ground to the top of the seat. The overall dimensions are 96-1/2" x 29-5/16" x 26"