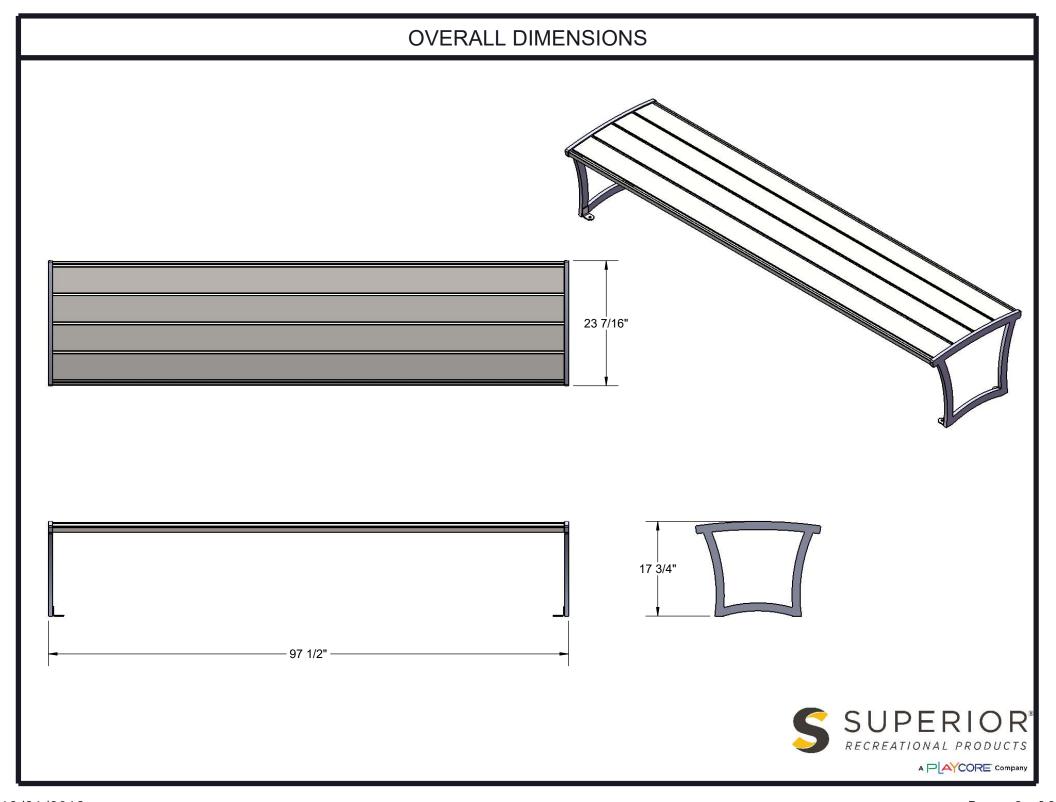

Coating: Steel is sandblasted to near white condition. Coated with zinc rich epoxy primer and top coated with electrostatic powder coat, oven cured.

Dimensions: 8' portable/surface mount bench without back and armrests. Seats are 23-7/16" wide x 96" long. Seat height is 17-3/4" from the ground to the top of the seat. The overall dimensions are 97-1/2" x 23-7/16" x 17-3/4"