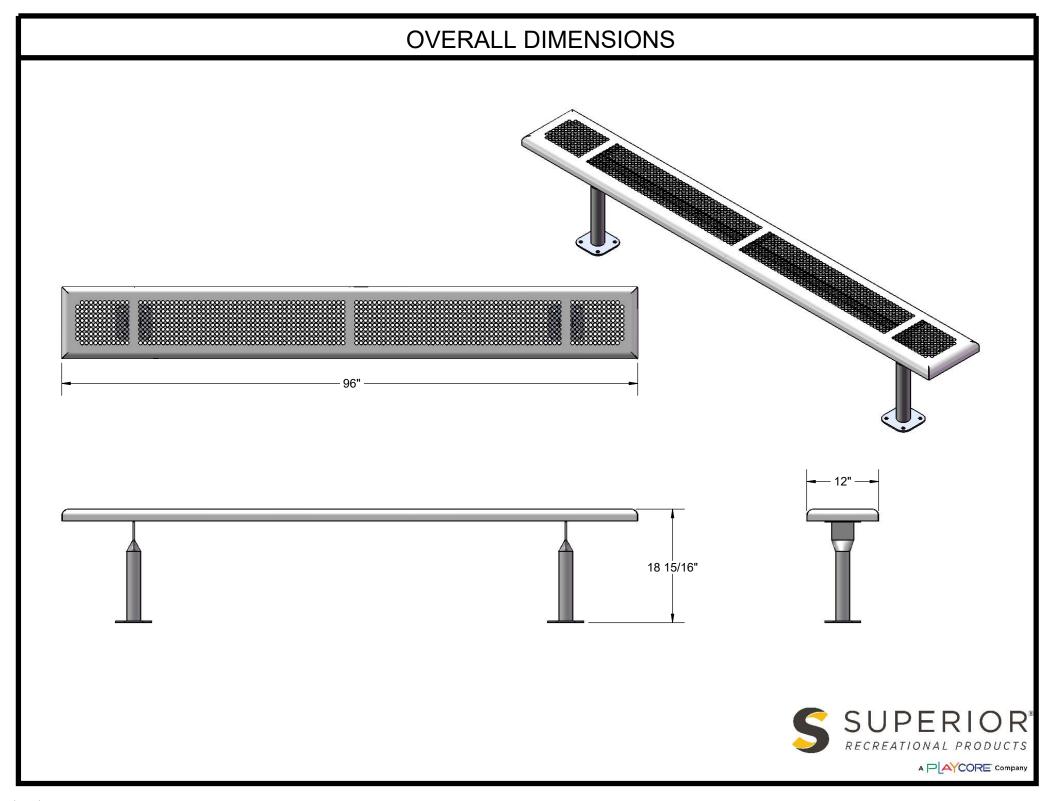

Frame Coating: Electrostatic powder coated application oven cured.

Hardware: All stainless steel hardware fasteners.

Dimensions: 8' bench surface mount without back. Seats are 12" wide x 96" long. Seat height is 18-1/2". Total depth of bench is 12".