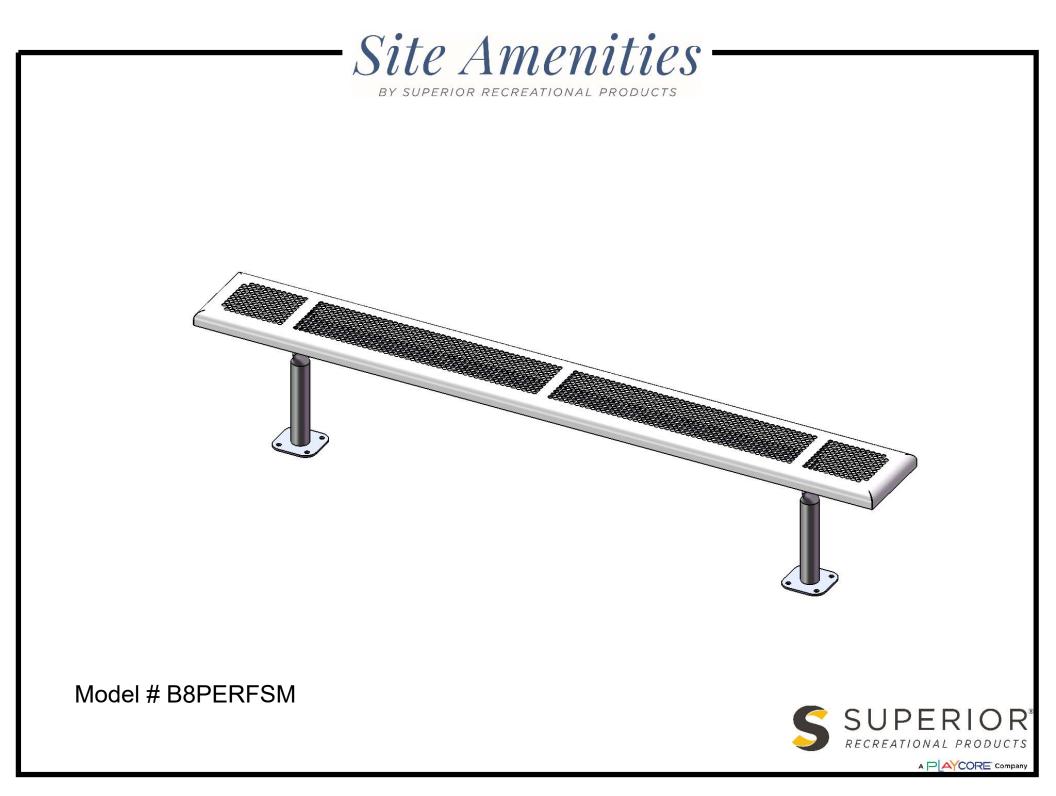

## B8PERFSM SURFACE MOUNT BENCH WITHOUT BACK

Seat: Seats shall have a 1  $\frac{1}{2}$ " radius edge, fabricated from a 12 ga. plate with a bottom lip for added strength. Holes are precision punched at 5/8" diameter. 7 gauge x 1-1/2" flat bar center support and mounting bracket understructure. Electrically MIG welded.

Frame Coating: Electrostatic powder coated application oven cured.

Hardware: All stainless steel hardware fasteners.

Dimensions: 8' bench surface mount without back. Seats are 12" wide x 96" long. Seat height is 18-1/2". Total depth of bench is 12".