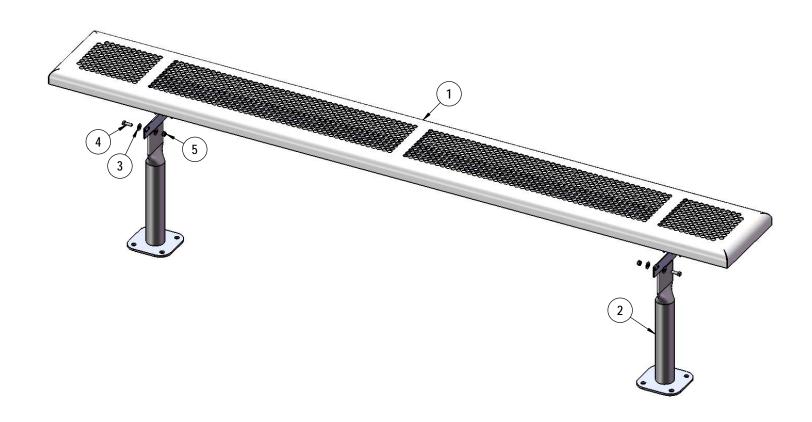

## COMPONENTS

Attach the 8' Punched Rolled Seat to the Legs using specified hardware.

| ITEM NO. | PartNo     | DESCRIPTION                  | QTY. |
|----------|------------|------------------------------|------|
| 1        | T-PR96-S   | 8' Punched Rolled Seat       | 1    |
| 2        | P-V942SM   | 942SM VINYL LEG              | 2    |
| 3        | 33-02-0007 | 5/16" SS Washer              | 8    |
| 4        | 33-05-0029 | 5/16" x 1" Machine Bolt (SS) | 4    |
| 5        | 33-03-0012 | 5/16" Kep Nut (SS)           | 4    |

Recommended Surface Mount Hardware: 3/8" x 3-1/2" Concrete Expansion Anchor Bolts (Not Included)

3/14/2019 Page 4 of 5

3/14/2019 Page 5 of 5