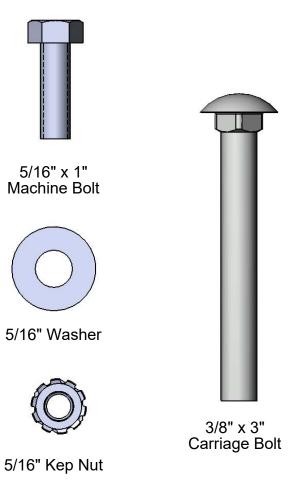

## COMPONENTS

| ITEM NO.         PartNo         DESCRIPTION         QTY.           1         T-DP96-S         8' Punched Deluxe Seat         1           2         P-V942P         942P Vinyl Leg         2           3         33-02-0007         5/16" SS Washer         12           4         33-05-0029         5/16" x 1" Machine Bolt (SS)         6           5         33-03-0012         5/16" Kep Nut (SS)         6           6         P-01-04-0129         26 3/4" Brace         2           7         33-02-0008         3/8" Flat Washer (SS)         2           8         33-06-0058         3/8" x 3" Carriage Bolt (SS)         2           9         33-03-0013         3/8" Kep Nut (SS)         2 |          |              |                              |      |
|----------------------------------------------------------------------------------------------------------------------------------------------------------------------------------------------------------------------------------------------------------------------------------------------------------------------------------------------------------------------------------------------------------------------------------------------------------------------------------------------------------------------------------------------------------------------------------------------------------------------------------------------------------------------------------------------------------|----------|--------------|------------------------------|------|
| 2 P-V942P 942P Vinyl Leg 2 3 33-02-0007 5/16" SS Washer 12 4 33-05-0029 5/16" x 1" Machine Bolt (SS) 6 5 33-03-0012 5/16" Kep Nut (SS) 6 6 P-01-04-0129 26 3/4" Brace 2 7 33-02-0008 3/8" Flat Washer (SS) 2 8 33-06-0058 3/8" x 3" Carriage Bolt (SS) 2                                                                                                                                                                                                                                                                                                                                                                                                                                                 | ITEM NO. | PartNo       | DESCRIPTION                  | QTY. |
| 3 33-02-0007 5/16" SS Washer 12 4 33-05-0029 5/16" x 1" Machine Bolt (SS) 6 5 33-03-0012 5/16" Kep Nut (SS) 6 6 P-01-04-0129 26 3/4" Brace 2 7 33-02-0008 3/8" Flat Washer (SS) 2 8 33-06-0058 3/8" x 3" Carriage Bolt (SS) 2                                                                                                                                                                                                                                                                                                                                                                                                                                                                            | 1        | T-DP96-S     | 8' Punched Deluxe Seat       | 1    |
| 4 33-05-0029 5/16" x 1" Machine Bolt (SS) 6 5 33-03-0012 5/16" Kep Nut (SS) 6 6 P-01-04-0129 26 3/4" Brace 2 7 33-02-0008 3/8" Flat Washer (SS) 2 8 33-06-0058 3/8" x 3" Carriage Bolt (SS) 2                                                                                                                                                                                                                                                                                                                                                                                                                                                                                                            | 2        | P-V942P      | 942P Vinyl Leg               | 2    |
| 5 33-03-0012 5/16" Kep Nut (SS) 6 6 P-01-04-0129 26 3/4" Brace 2 7 33-02-0008 3/8" Flat Washer (SS) 2 8 33-06-0058 3/8" x 3" Carriage Bolt (SS) 2                                                                                                                                                                                                                                                                                                                                                                                                                                                                                                                                                        | 3        | 33-02-0007   | 5/16" SS Washer              | 12   |
| 6 P-01-04-0129 26 3/4" Brace 2 7 33-02-0008 3/8" Flat Washer (SS) 2 8 33-06-0058 3/8" x 3" Carriage Bolt (SS) 2                                                                                                                                                                                                                                                                                                                                                                                                                                                                                                                                                                                          | 4        | 33-05-0029   | 5/16" x 1" Machine Bolt (SS) | 6    |
| 7 33-02-0008 3/8" Flat Washer (SS) 2<br>8 33-06-0058 3/8" x 3" Carriage Bolt (SS) 2                                                                                                                                                                                                                                                                                                                                                                                                                                                                                                                                                                                                                      | 5        | 33-03-0012   | 5/16" Kep Nut (SS)           | 6    |
| 8 33-06-0058 3/8" x 3" Carriage Bolt (SS) 2                                                                                                                                                                                                                                                                                                                                                                                                                                                                                                                                                                                                                                                              | 6        | P-01-04-0129 | 26 3/4" Brace                | 2    |
| 9                                                                                                                                                                                                                                                                                                                                                                                                                                                                                                                                                                                                                                                                                                        | 7        | 33-02-0008   | 3/8" Flat Washer (SS)        | 2    |
| 9 33-03-0013 3/8" Kep Nut (SS) 2                                                                                                                                                                                                                                                                                                                                                                                                                                                                                                                                                                                                                                                                         | 8        | 33-06-0058   | 3/8" x 3" Carriage Bolt (SS) | 2    |
|                                                                                                                                                                                                                                                                                                                                                                                                                                                                                                                                                                                                                                                                                                          | 9        | 33-03-0013   | 3/8" Kep Nut (SS)            | 2    |