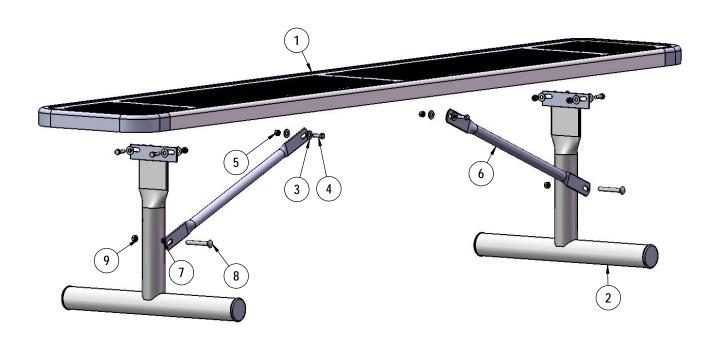

### STEP 2

Attach the 26-3/4" Braces to the 8' seat and Legs using specified hardware as shown.

3/12/2019 Page 6 of 7

3/12/2019 Page 7 of 7