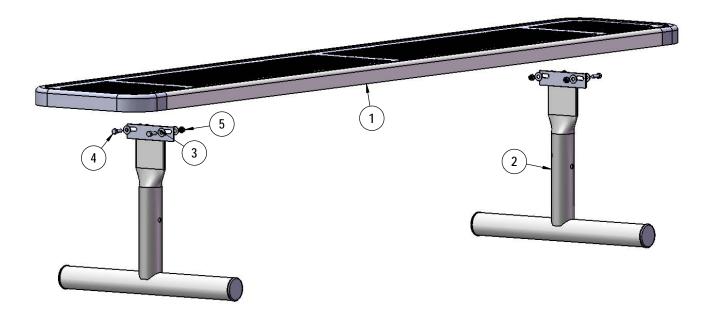

## STEP 1

Attach the 8' Punched Deluxe Seat to the Legs using specified hardware.

3/12/2019 Page 5 of 7