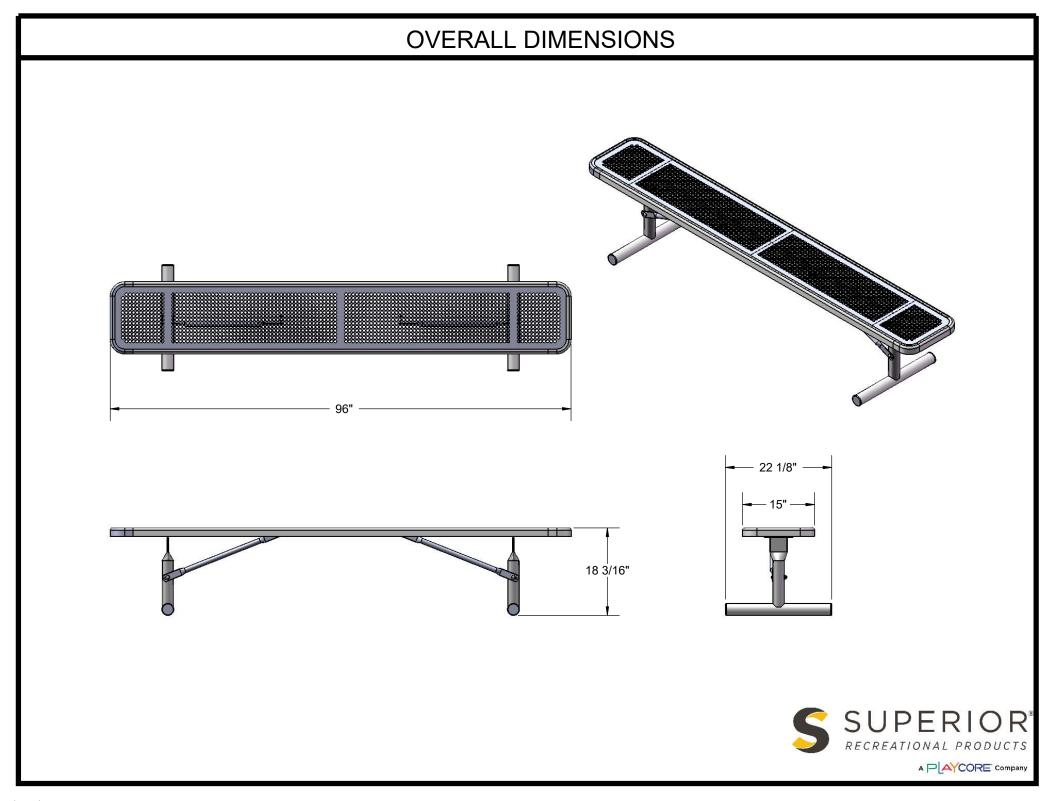

Frame Coating: Electrostatic powder coated application oven cured.

Hardware: All stainless steel hardware fasteners.

Dimensions: 8' bench portable without back. Seats are 15" wide x 96" long. Seat height is 18-1/4". Total depth of bench is 22".