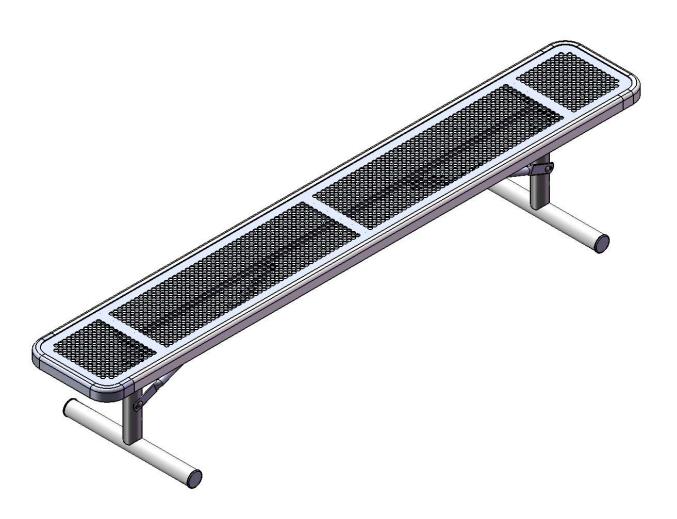

## B8PLAYERINNVP DELUXE PORTABLE BENCH WITHOUT BACK

Seat: 11 gauge die formed angle frame 1"x1-7/8" with 3" radius corners. 12 gauge sheet steel is precision punched with a 5/8" hole. 7 gauge x 1-1/2" flat bar center support and mounting bracket understructure. Electrically MIG welded.

Frame Coating: Electrostatic powder coated application oven cured.

Hardware: All stainless steel hardware fasteners.

Dimensions: 8' bench portable without back. Seats are 15" wide x 96" long. Seat height is 18-1/4". Total depth of bench is 22".