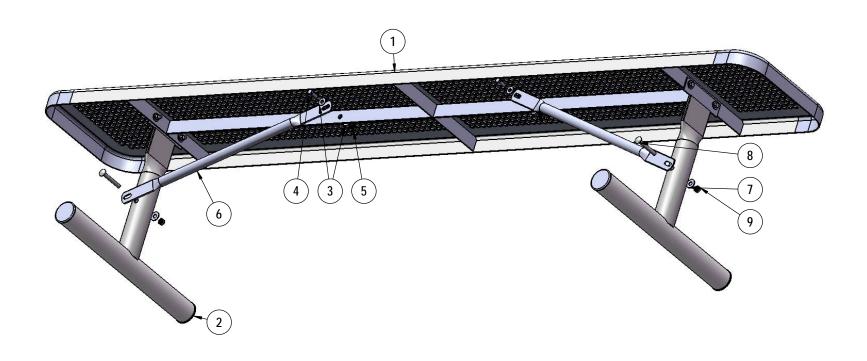

## COMPONENTS

| ITEM NO.         PartNo         DESCRIPTION         QTY.           1         T-DP96-S         8' Punched Deluxe Seat         1           2         P-V942P         942P Vinyl Leg         2           3         33-02-0007         5/16" SS Washer         12           4         33-05-0029         5/16" x 1" Machine Bolt (SS)         6           5         33-03-0012         5/16" Kep Nut (SS)         6           6         P-01-04-0129         26 3/4" Brace         2           7         33-02-0008         3/8" Flat Washer (SS)         2           8         33-06-0058         3/8" x 3" Carriage Bolt (SS)         2           9         33-03-0013         3/8" Kep Nut (SS)         2 |          |              |                              |      |
|----------------------------------------------------------------------------------------------------------------------------------------------------------------------------------------------------------------------------------------------------------------------------------------------------------------------------------------------------------------------------------------------------------------------------------------------------------------------------------------------------------------------------------------------------------------------------------------------------------------------------------------------------------------------------------------------------------|----------|--------------|------------------------------|------|
| 2 P-V942P 942P Vinyl Leg 2 3 33-02-0007 5/16" SS Washer 12 4 33-05-0029 5/16" x 1" Machine Bolt (SS) 6 5 33-03-0012 5/16" Kep Nut (SS) 6 6 P-01-04-0129 26 3/4" Brace 2 7 33-02-0008 3/8" Flat Washer (SS) 2 8 33-06-0058 3/8" x 3" Carriage Bolt (SS) 2                                                                                                                                                                                                                                                                                                                                                                                                                                                 | ITEM NO. | PartNo       | DESCRIPTION                  | QTY. |
| 3 33-02-0007 5/16" SS Washer 12 4 33-05-0029 5/16" x 1" Machine Bolt (SS) 6 5 33-03-0012 5/16" Kep Nut (SS) 6 6 P-01-04-0129 26 3/4" Brace 2 7 33-02-0008 3/8" Flat Washer (SS) 2 8 33-06-0058 3/8" x 3" Carriage Bolt (SS) 2                                                                                                                                                                                                                                                                                                                                                                                                                                                                            | 1        | T-DP96-S     | 8' Punched Deluxe Seat       | 1    |
| 4 33-05-0029 5/16" x 1" Machine Bolt (SS) 6 5 33-03-0012 5/16" Kep Nut (SS) 6 6 P-01-04-0129 26 3/4" Brace 2 7 33-02-0008 3/8" Flat Washer (SS) 2 8 33-06-0058 3/8" x 3" Carriage Bolt (SS) 2                                                                                                                                                                                                                                                                                                                                                                                                                                                                                                            | 2        | P-V942P      | 942P Vinyl Leg               | 2    |
| 5 33-03-0012 5/16" Kep Nut (SS) 6 6 P-01-04-0129 26 3/4" Brace 2 7 33-02-0008 3/8" Flat Washer (SS) 2 8 33-06-0058 3/8" x 3" Carriage Bolt (SS) 2                                                                                                                                                                                                                                                                                                                                                                                                                                                                                                                                                        | 3        | 33-02-0007   | 5/16" SS Washer              | 12   |
| 6 P-01-04-0129 26 3/4" Brace 2 7 33-02-0008 3/8" Flat Washer (SS) 2 8 33-06-0058 3/8" x 3" Carriage Bolt (SS) 2                                                                                                                                                                                                                                                                                                                                                                                                                                                                                                                                                                                          | 4        | 33-05-0029   | 5/16" x 1" Machine Bolt (SS) | 6    |
| 7 33-02-0008 3/8" Flat Washer (SS) 2<br>8 33-06-0058 3/8" x 3" Carriage Bolt (SS) 2                                                                                                                                                                                                                                                                                                                                                                                                                                                                                                                                                                                                                      | 5        | 33-03-0012   | 5/16" Kep Nut (SS)           | 6    |
| 8 33-06-0058 3/8" x 3" Carriage Bolt (SS) 2                                                                                                                                                                                                                                                                                                                                                                                                                                                                                                                                                                                                                                                              | 6        | P-01-04-0129 | 26 3/4" Brace                | 2    |
| 9                                                                                                                                                                                                                                                                                                                                                                                                                                                                                                                                                                                                                                                                                                        | 7        | 33-02-0008   | 3/8" Flat Washer (SS)        | 2    |
| 9 33-03-0013 3/8" Kep Nut (SS) 2                                                                                                                                                                                                                                                                                                                                                                                                                                                                                                                                                                                                                                                                         | 8        | 33-06-0058   | 3/8" x 3" Carriage Bolt (SS) | 2    |
|                                                                                                                                                                                                                                                                                                                                                                                                                                                                                                                                                                                                                                                                                                          | 9        | 33-03-0013   | 3/8" Kep Nut (SS)            | 2    |