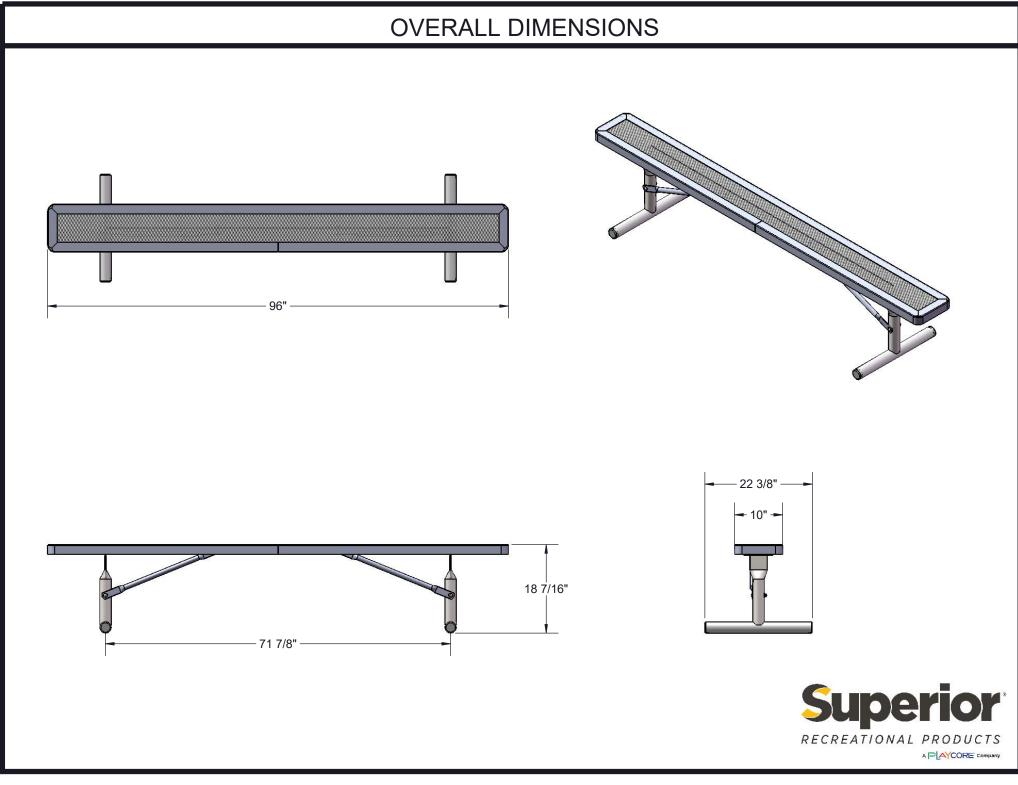

Frame Coating: Electrostatic powder coated application oven cured.

Hardware: All stainless steel hardware fasteners.

Dimensions: 8' bench portable without back. Seats are 10" wide x 96" long. Seat height is 18-7/16". Total depth of seat is 22-3/8".