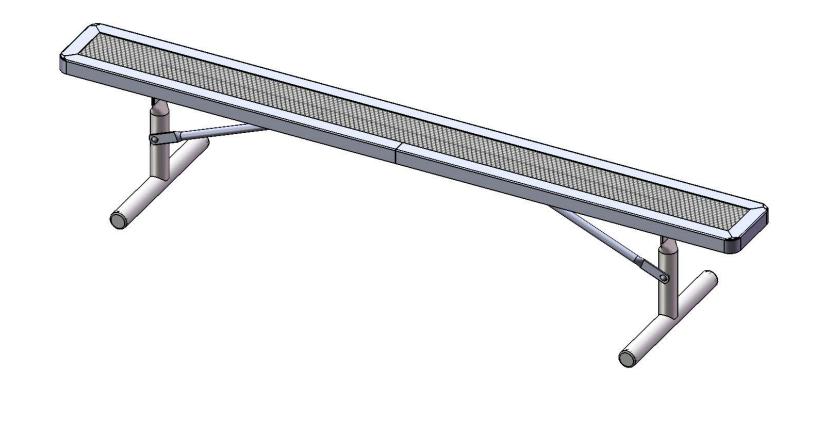

#### B8RCP PORTABLE BENCH WITHOUT BACK

Seats: Angle frame made with 2" x 2" x 1/8" structural steel angle. 3/4" #9 steel expanded metal. 10 gauge x 1-1/2" flat bar center support and mounting bracket understructure. Electrically MIG welded.

Frame Coating: Electrostatic powder coated application oven cured.

Hardware: All stainless steel hardware fasteners.

Dimensions: 8' bench portable without back. Seats are 10" wide x 96" long. Seat height is 18-7/16". Total depth of seat is 22-3/8".

# COMPONENTS

| ITEM NO. | PartNo       | DESCRIPTION                            | Qty. |
|----------|--------------|----------------------------------------|------|
| 1        | RC96-S       | 8' long x 10" wide regal expanded seat | 1    |
| 2        | P-V942P      | 942P Vinyl Leg                         | 2    |
| 3        | P-01-04-0129 | 26 3/4" Brace                          | 2    |
| 4        | 33-05-0029   | 5/16" x 1" Machine Bolt (SS)           | 6    |
| 5        | 33-02-0007   | 5/16" SS Washer                        | 12   |
| 6        | 33-03-0012   | 5/16" Kep Nut (SS)                     | 6    |
| 7        | 33-06-0058   | 3/8" x 3" Carriage Bolt (SS)           | 2    |
| 8        | 33-02-0008   | 3/8" Flat Washer (SS)                  | 2    |
| 9        | 33-03-0013   | 3/8" Kep Nut (SS)                      | 2    |