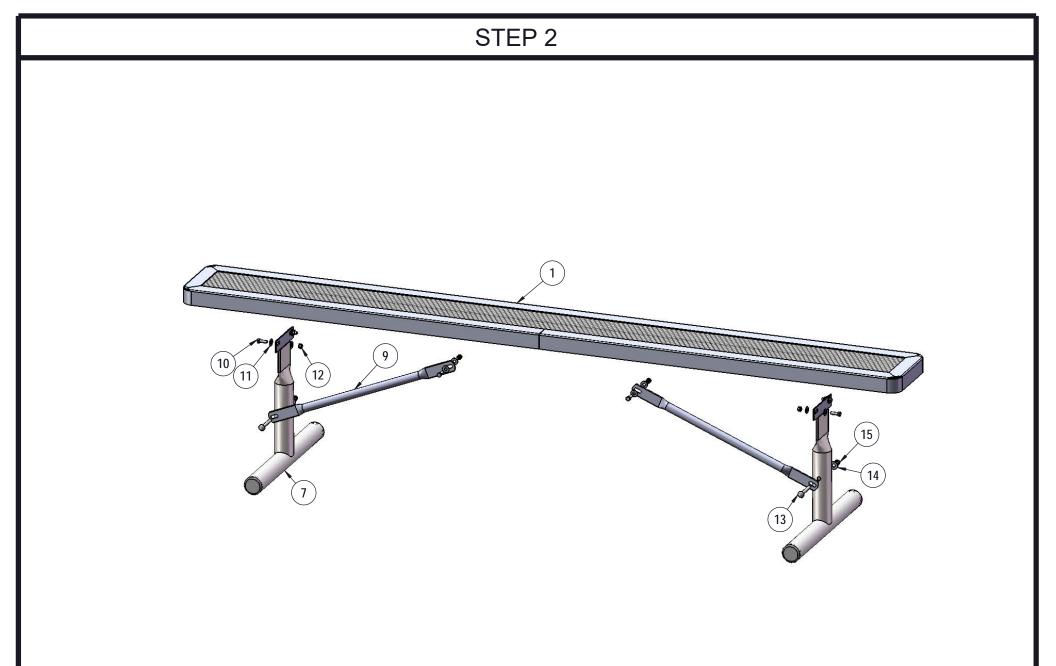

Attach the 29-1/2" Braces to the legs as shown using specified hardware.

Page 8 of 8