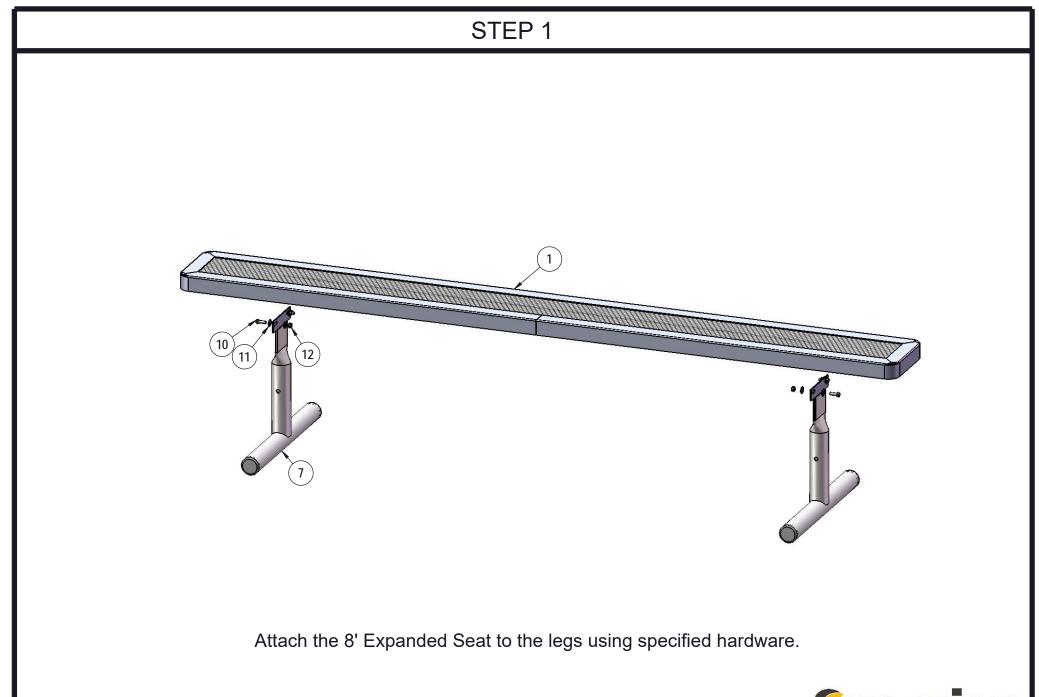

Attach the 29-1/2" Braces to the legs as shown using specified hardware.

Page 8 of 8