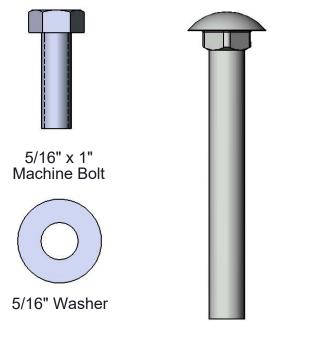

# HARDWARE

3/8" Washer

3/8" Kep Nut

5/16" Kep Nut

3/8" x 3" Carriage Bolt

# COMPONENTS

| ITEM NO. | PartNo       | DESCRIPTION                            | Qty. |
|----------|--------------|----------------------------------------|------|
| 1        | RC96-S       | 8' long x 10" wide regal expanded seat | 1    |
| 2        | P-V942P      | 942P Vinyl Leg                         | 2    |
| 3        | P-01-04-0129 | 26 3/4" Brace                          | 2    |
| 4        | 33-05-0029   | 5/16" x 1" Machine Bolt (SS)           | 6    |
| 5        | 33-02-0007   | 5/16" SS Washer                        | 12   |
| 6        | 33-03-0012   | 5/16" Kep Nut (SS)                     | 6    |
| 7        | 33-06-0058   | 3/8" x 3" Carriage Bolt (SS)           | 2    |
| 8        | 33-02-0008   | 3/8" Flat Washer (SS)                  | 2    |
| 9        | 33-03-0013   | 3/8" Kep Nut (SS)                      | 2    |