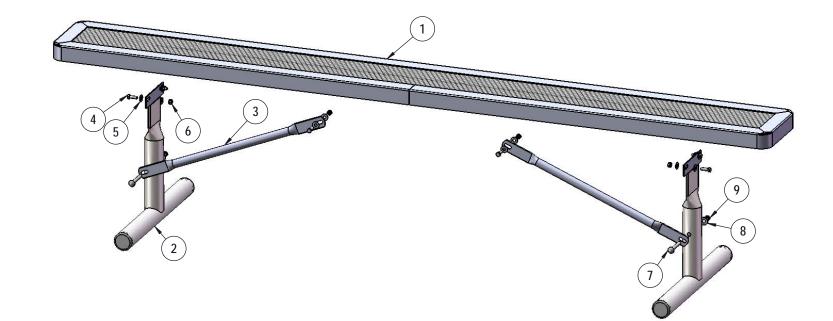

# COMPONENTS

| ITEM NO. | PartNo       | DESCRIPTION                            | Qty. |
|----------|--------------|----------------------------------------|------|
| 1        | RC96-S       | 8' long x 10" wide regal expanded seat | 1    |
| 2        | P-V942P      | 942P Vinyl Leg                         | 2    |
| 3        | P-01-04-0129 | 26 3/4" Brace                          | 2    |
| 4        | 33-05-0029   | 5/16" x 1" Machine Bolt (SS)           | 6    |
| 5        | 33-02-0007   | 5/16" SS Washer                        | 12   |
| 6        | 33-03-0012   | 5/16" Kep Nut (SS)                     | 6    |
| 7        | 33-06-0058   | 3/8" x 3" Carriage Bolt (SS)           | 2    |
| 8        | 33-02-0008   | 3/8" Flat Washer (SS)                  | 2    |
| 9        | 33-03-0013   | 3/8" Kep Nut (SS)                      | 2    |