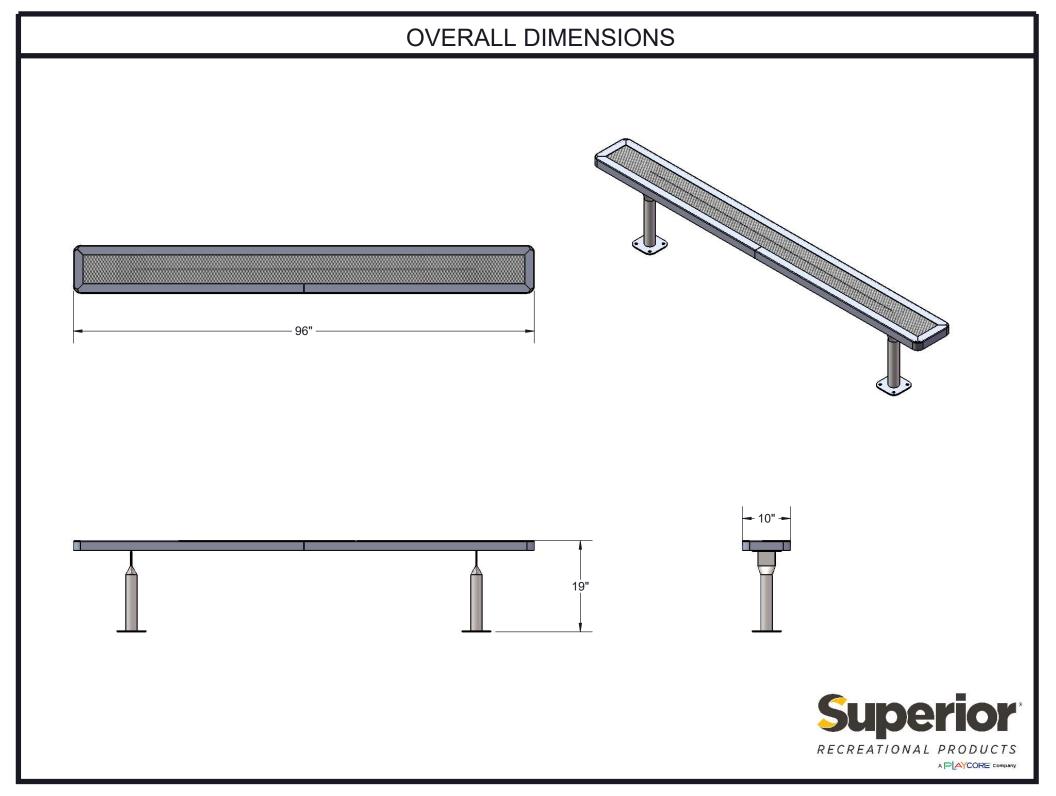

Frame Coating: Electrostatic powder coated application oven cured.

Hardware: All stainless steel hardware fasteners.

Dimensions: 8' bench surface mount without back. Seats are 10" wide x 96" long. Seat height is 19" from the ground. Overall height is 32-1/4".