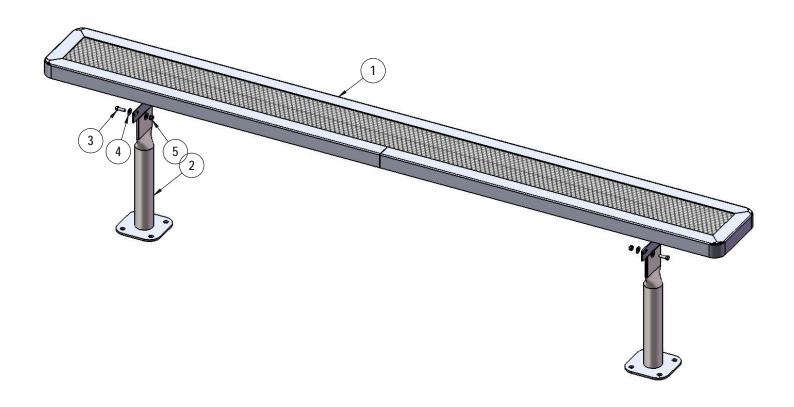

# COMPONENTS

Attach the 8' Expanded Seat to the legs using specified hardware.

| 1        |            |                                        |      |
|----------|------------|----------------------------------------|------|
| ITEM NO. | PartNo     | DESCRIPTION                            | Qty. |
| 1        | RC96-S     | 8' long x 10" wide regal expanded seat | 1    |
| 2        | P-V942SM   | 942SM VINYL LEG                        | 2    |
| 3        | 33-05-0029 | 5/16" x 1" Machine Bolt (SS)           | 4    |
| 4        | 33-02-0007 | 5/16" SS Washer                        | 8    |
| 5        | 33-03-0012 | 5/16" Kep Nut (SS)                     | 4    |