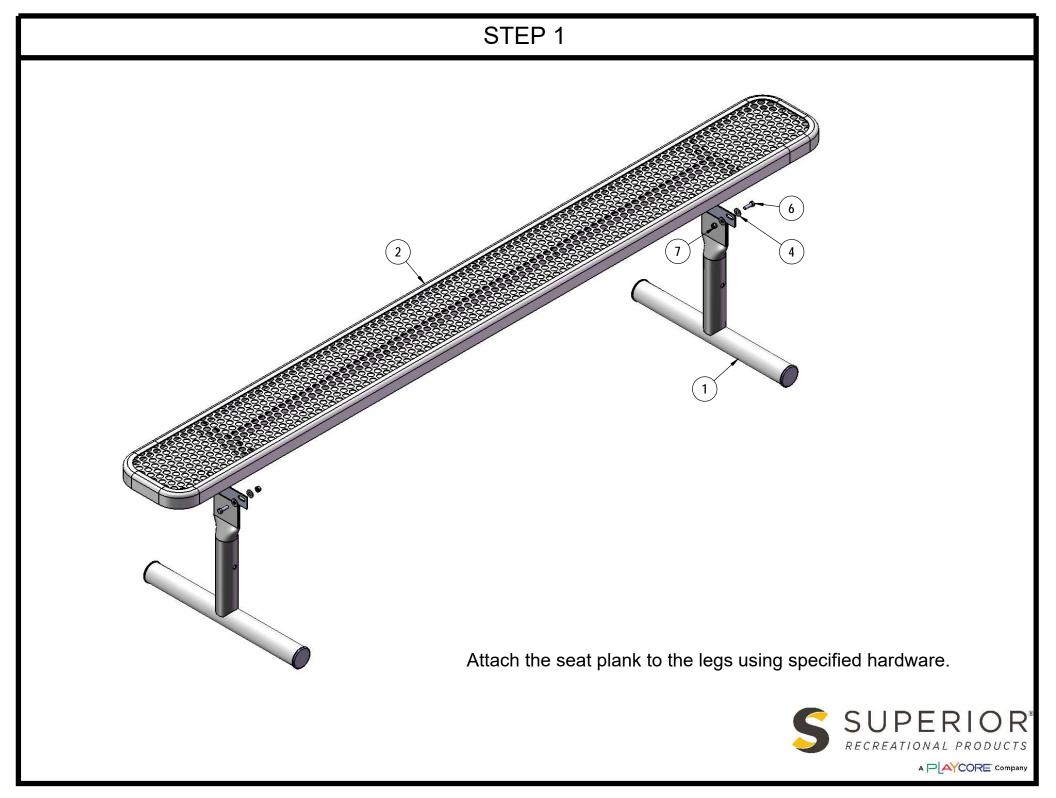

## B8ULPERFP PORTABLE BENCH WITHOUT BACK

Seat: 11 gauge die formed angle frame 1"x1-7/8" with 3" radius corners. 12 gauge sheet steel is precision punched with a 3/4" hole. 10 gauge x 1-1/2" flat bar center support and mounting bracket understructure. Electrically MIG welded.

Coating: Oven fused functionalized polyethylene copolymer-based thermoplastic. Fluidized bed coating application with superior mechanical performance, impact resistance and UV-stability.

Frame: 2-3/8" O.D. x 12 gauge pre-galvanized structural steel tubing. Tube ends are pre-galvanized steel capped. Seat mounting points are 7 gauge x 1-1/2" die stamped steel flat bar. Cross braces are 1" O.D. x 16 gauge pre-galvanized structural steel tubing. All electrically MIG welded.

Frame Coating: Electrostatic powder coated application oven cured.

Hardware: All stainless steel hardware fasteners.

Dimensions: 8' bench portable without back. Seats are 10" wide x 96" long. Seat height is 18-1/4". Total depth of bench is 22".