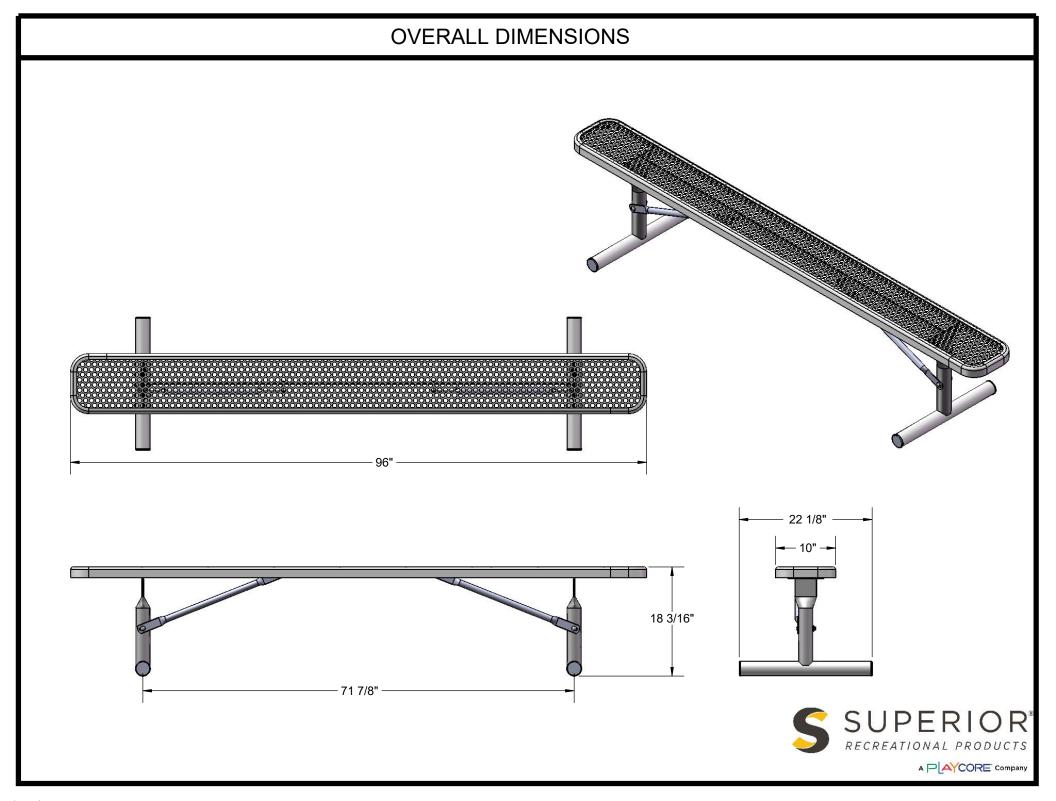

Frame Coating: Electrostatic powder coated application oven cured.

Hardware: All stainless steel hardware fasteners.

Dimensions: 8' bench portable without back. Seats are 10" wide x 96" long. Seat height is 18-1/4". Total depth of bench is 22".