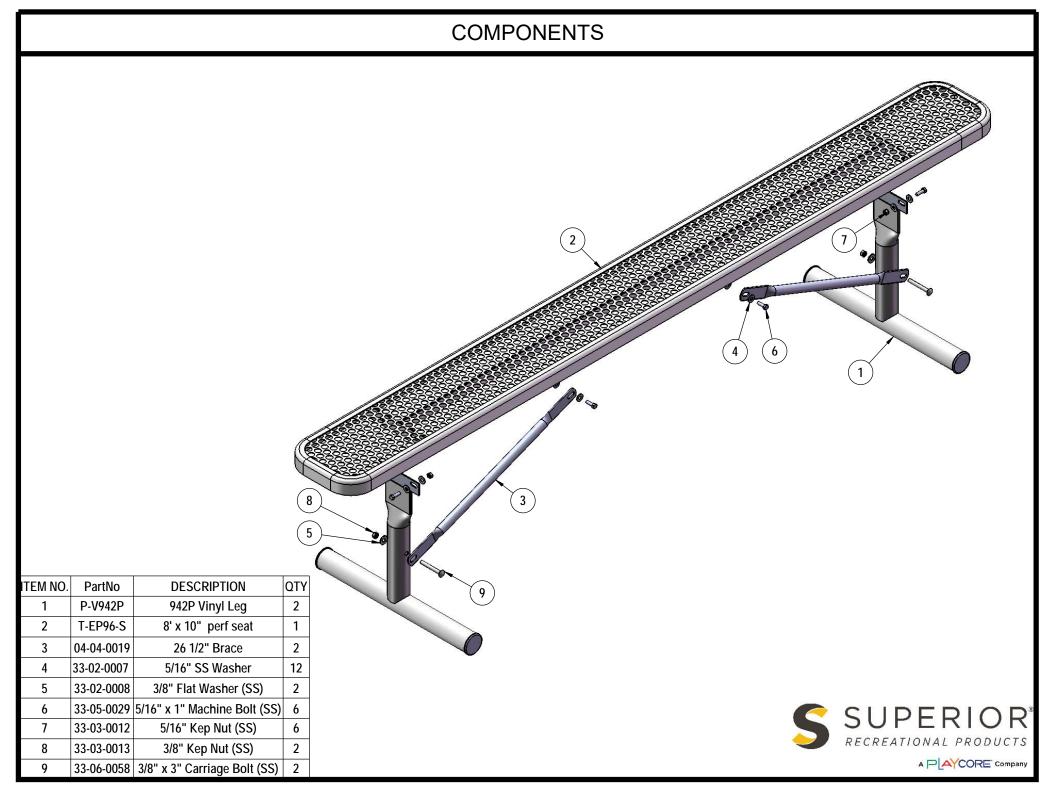

## B8ULPERFP PORTABLE BENCH WITHOUT BACK

Seat: 11 gauge die formed angle frame 1"x1-7/8" with 3" radius corners. 12 gauge sheet steel is precision punched with a 3/4" hole. 10 gauge x 1-1/2" flat bar center support and mounting bracket understructure. Electrically MIG welded.

Coating: Oven fused functionalized polyethylene copolymer-based thermoplastic. Fluidized bed coating application with superior mechanical performance, impact resistance and UV-stability.

Frame: 2-3/8" O.D. x 12 gauge pre-galvanized structural steel tubing. Tube ends are pre-galvanized steel capped. Seat mounting points are 7 gauge x 1-1/2" die stamped steel flat bar. Cross braces are 1" O.D. x 16 gauge pre-galvanized structural steel tubing. All electrically MIG welded.

Frame Coating: Electrostatic powder coated application oven cured.

Hardware: All stainless steel hardware fasteners.

Dimensions: 8' bench portable without back. Seats are 10" wide x 96" long. Seat height is 18-1/4". Total depth of bench is 22".