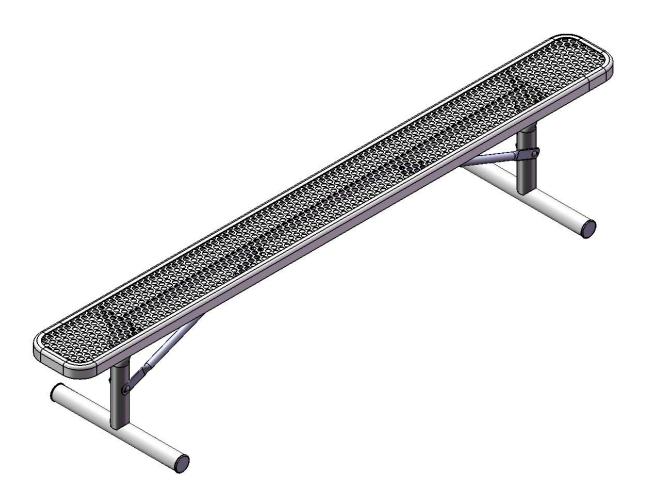

## B8ULPERFP PORTABLE BENCH WITHOUT BACK

Seat: 11 gauge die formed angle frame 1"x1-7/8" with 3" radius corners. 12 gauge sheet steel is precision punched with a 3/4" hole. 10 gauge x 1-1/2" flat bar center support and mounting bracket understructure. Electrically MIG welded.

Frame Coating: Electrostatic powder coated application oven cured.

Hardware: All stainless steel hardware fasteners.

Dimensions: 8' bench portable without back. Seats are 10" wide x 96" long. Seat height is 18-1/4". Total depth of bench is 22".