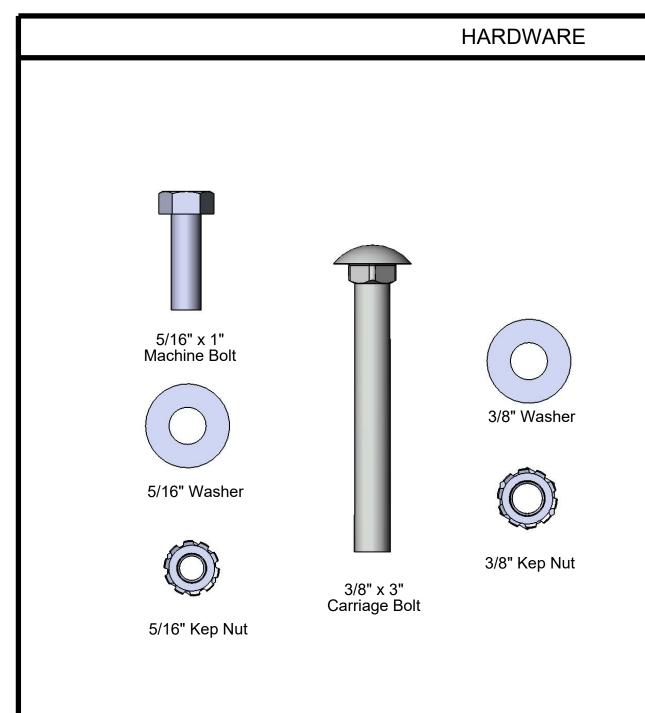

Frame Coating: Electrostatic powder coated application oven cured.

Hardware: All stainless steel hardware fasteners.

Dimensions: 8' bench portable without back. Seats are 10" wide x 96" long. Seat height is 18-1/4". Total depth of bench is 22".