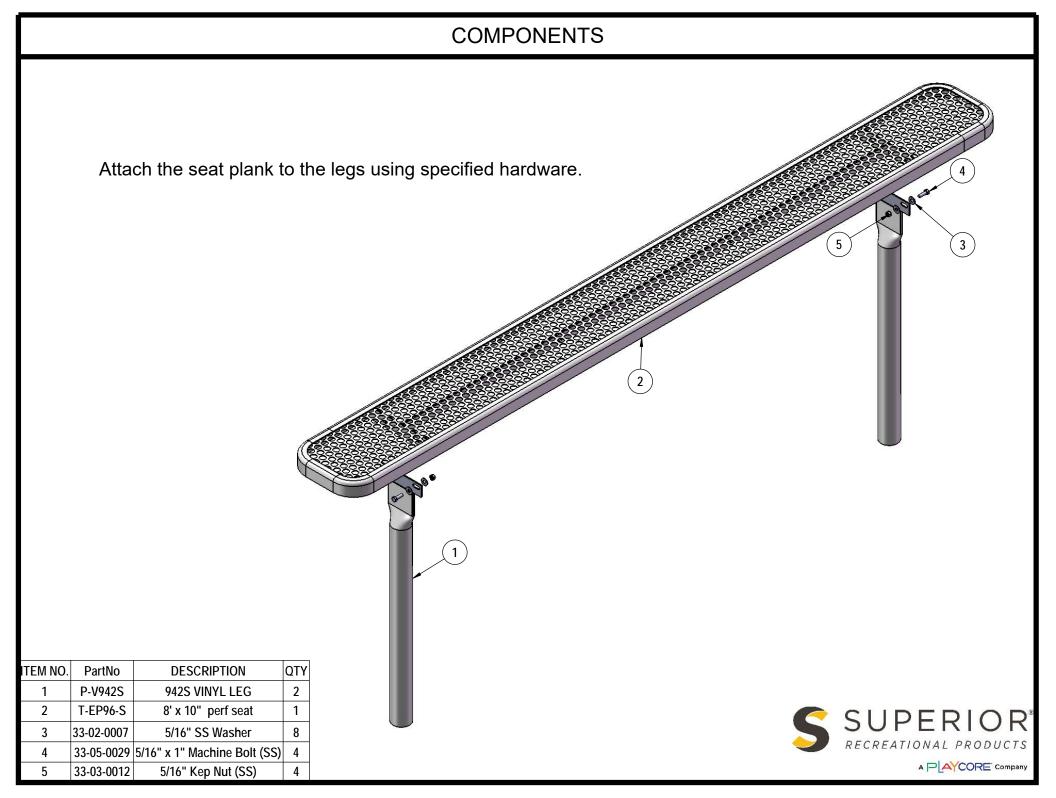

## HARDWARE

5/16" x 1" Machine Bolt

5/16" Washer

5/16" Kep Nut

3/14/2019 Page 2 of 6