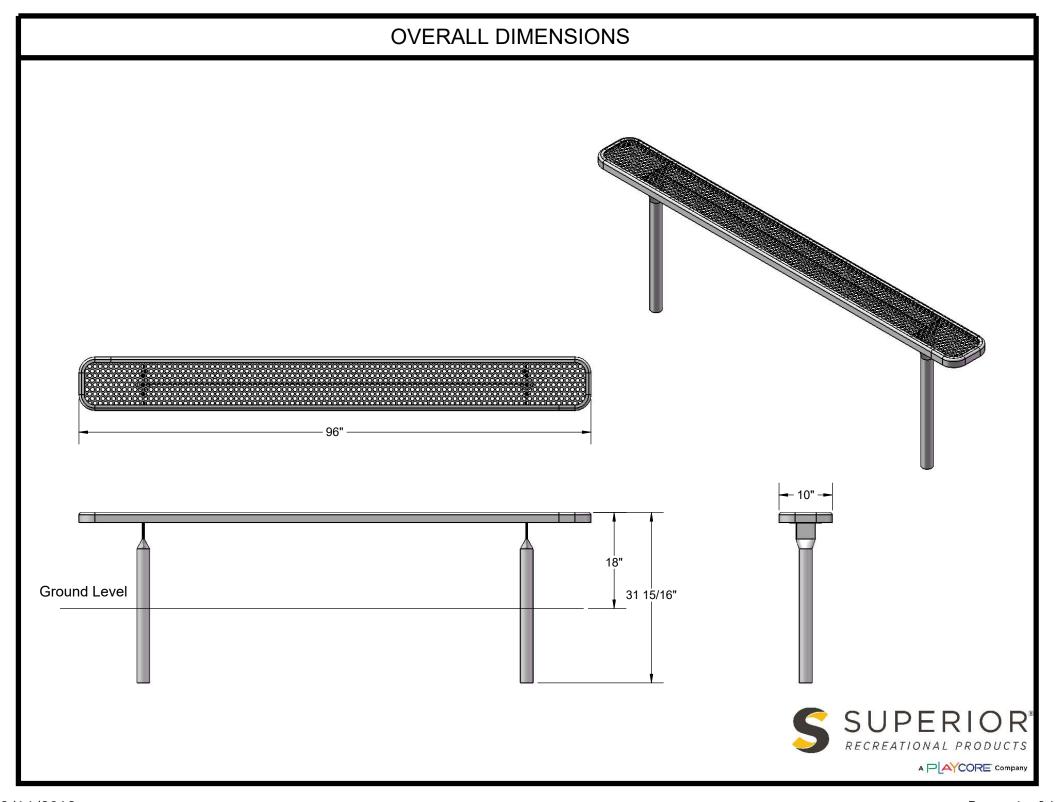

Frame Coating: Electrostatic powder coated application oven cured.

Hardware: All stainless steel hardware fasteners.

Dimensions: 8' bench inground without back. Seats are 10" wide x 96" long. Seat height is 18". Total depth of bench is 10".