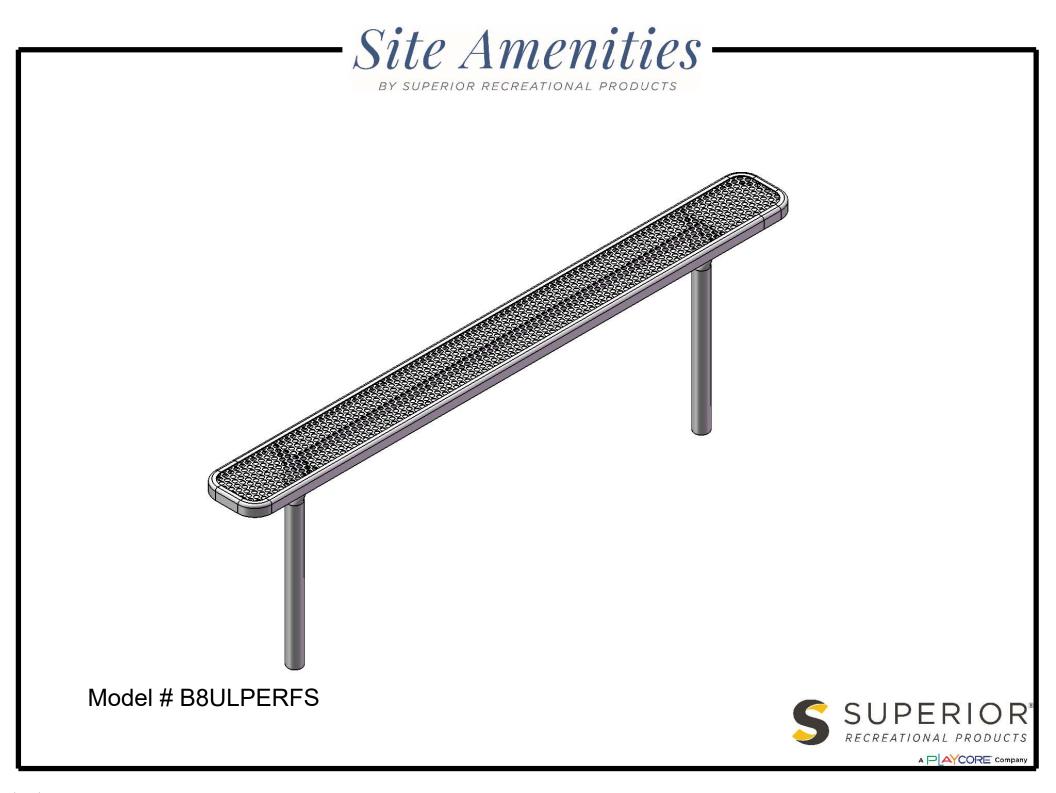

## B8ULPERFS INGROUND BENCH WITHOUT BACK

Seats: 11 gauge die formed angle frame 1"x1-7/8" with 3" radius corners. A 12 gauge piece of sheet steel is precision punched with a 3/4" hole to create the punched hole pattern. The understructure/attachment plates are fabricated from 10 gauge x 1-1/2" flat bar. Electrically MIG welded.

Seat Coating: Oven fused functionalized polyethylene copolymer-based thermoplastic. Fluidized bed coating application with superior mechanical performance, impact resistance and UV-stability.

Frame: 2-3/8" O.D. x 12 gauge pre-galvanized structural steel tubing. Tube ends are pre-galvanized steel capped. Seat mounting points 7 gauge x 1-1/2" die stamped steel flat bar. Electrically MIG welded.

Frame Coating: Electrostatic powder coated application oven cured.

Hardware: All stainless steel hardware fasteners.

Dimensions: 8' bench inground without back. Seats are 10" wide x 96" long. Seat height is 18". Total depth of bench is 10".