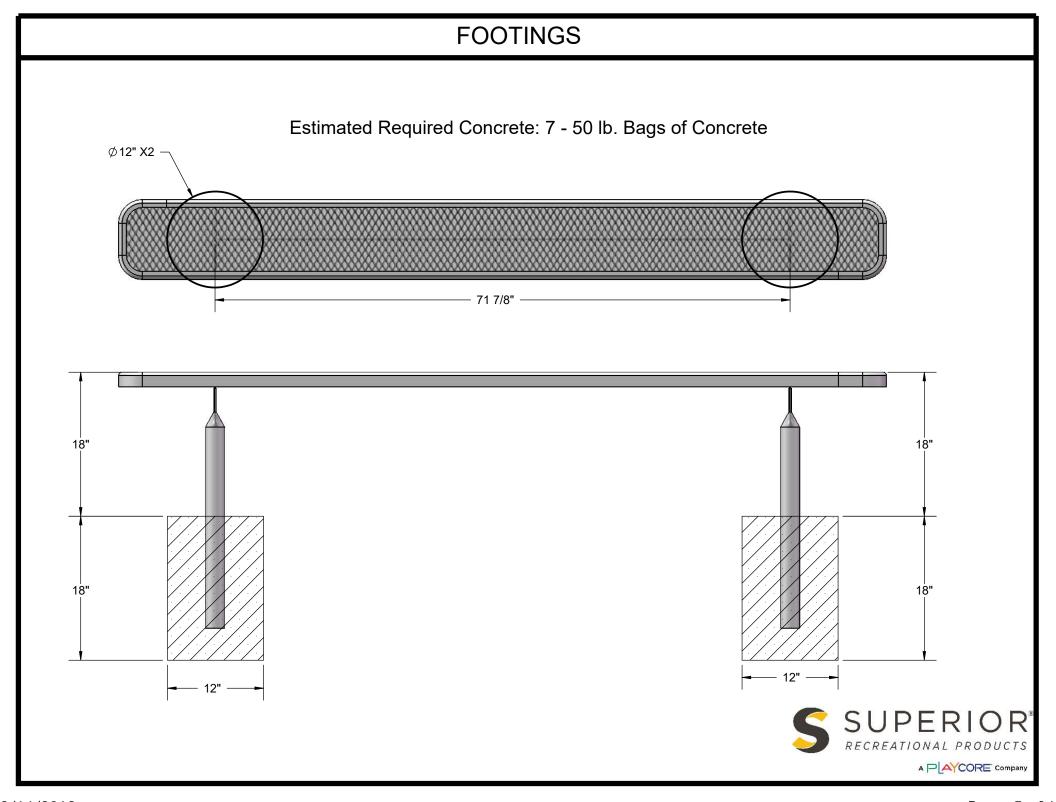

radius corners. 3/4" #9 steel expanded metal. 10 gauge x 1-1/2" flat bar center support and mounting bracket understructure. Electrically MIG welded.

Seat Coating: Oven fused functionalized polyethylene copolymer-based thermoplastic. Fluidized bed coating application with superior mechanical performance, impact resistance and UV-stability.

Frame: 2-3/8" O.D. x 12 gauge pre-galvanized structural steel tubing. Seat mounting points 7 gauge x 1-1/2" die stamped steel flat bar. Electrically MIG welded.

Frame Coating: Electrostatic powder coated application oven cured.

Hardware: All stainless steel hardware fasteners.

Dimensions: 8' bench inground without back. Seats are 10" wide x 96" long. Seat height is 18". Total depth of bench is 10".



3/14/2019 Page 3 of 6



3/14/2019 Page 4 of 6



3/14/2019 Page 5 of 6



3/14/2019 Page 6 of 6