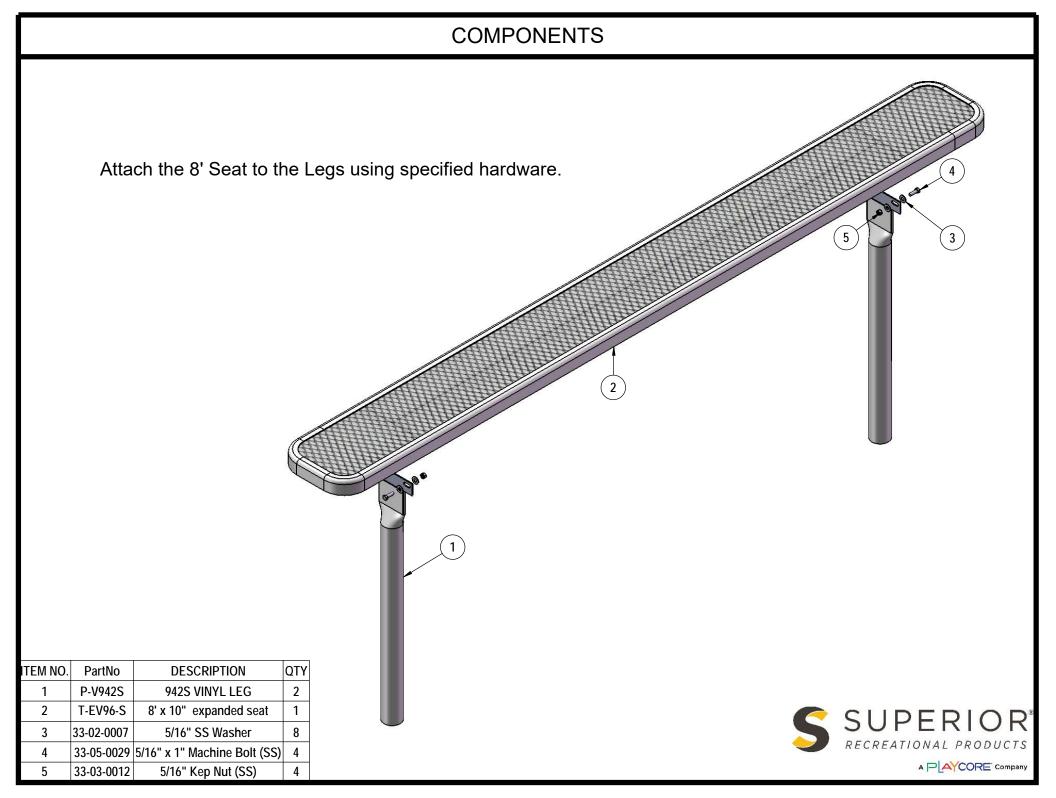

## B8ULS INGROUND BENCH WITHOUT BACK

Seats: 11 gauge die formed angle frame 1"x1-7/8" with 3" radius corners. 3/4" #9 steel expanded metal. 10 gauge x 1-1/2" flat bar center support and mounting bracket understructure. Electrically MIG welded.

Frame Coating: Electrostatic powder coated application oven cured.

Hardware: All stainless steel hardware fasteners.

Dimensions: 8' bench inground without back. Seats are 10" wide x 96" long. Seat height is 18". Total depth of bench is 10".