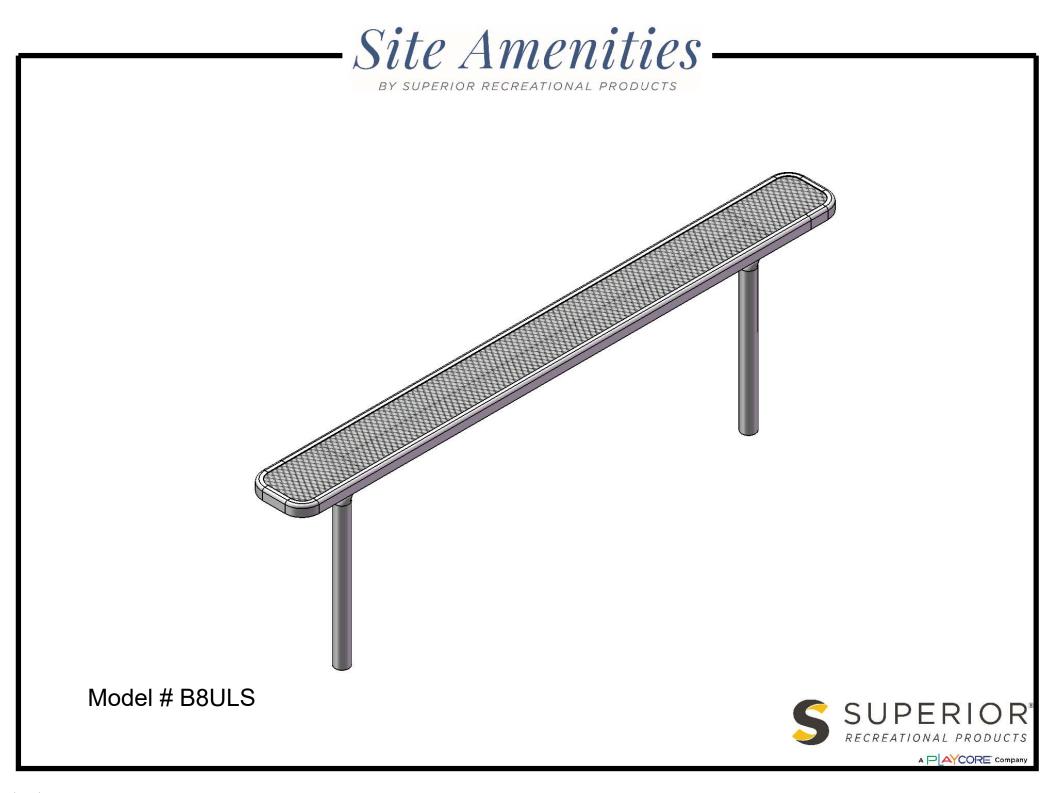

## B8ULS INGROUND BENCH WITHOUT BACK

Seats: 11 gauge die formed angle frame 1"x1-7/8" with 3" radius corners. 3/4" #9 steel expanded metal. 10 gauge x 1-1/2" flat bar center support and mounting bracket understructure. Electrically MIG welded.

Frame Coating: Electrostatic powder coated application oven cured.

Hardware: All stainless steel hardware fasteners.

Dimensions: 8' bench inground without back. Seats are 10" wide x 96" long. Seat height is 18". Total depth of bench is 10".