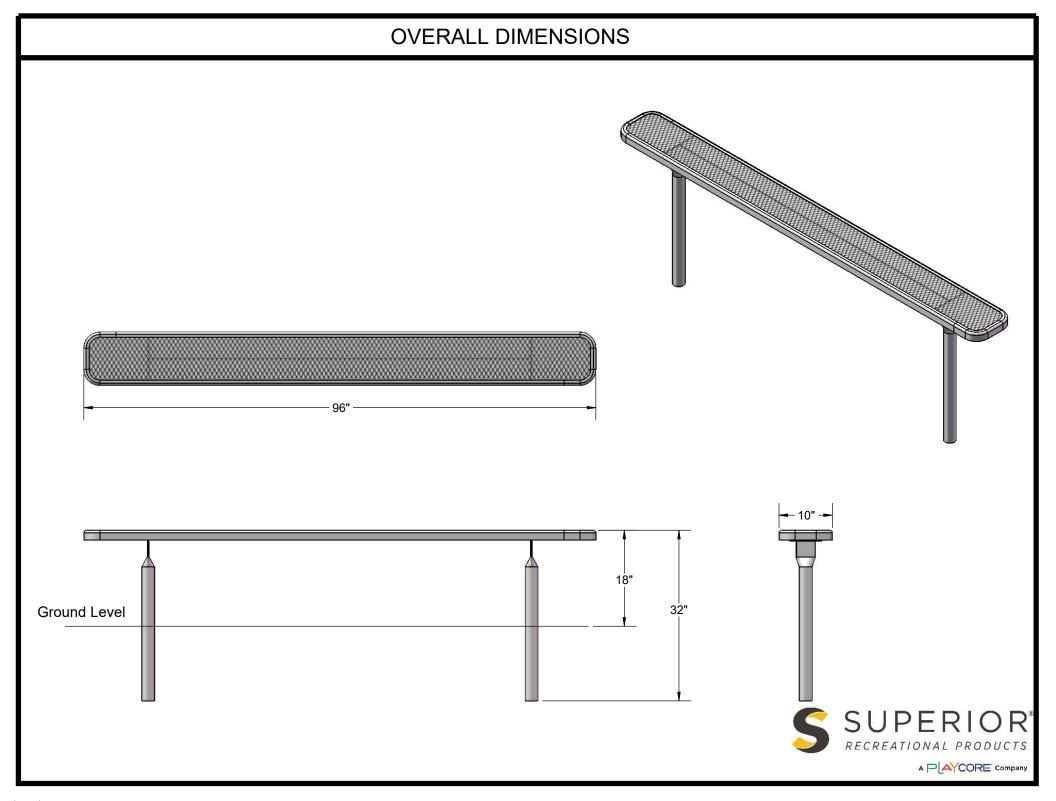

Frame Coating: Electrostatic powder coated application oven cured.

Hardware: All stainless steel hardware fasteners.

Dimensions: 8' bench inground without back. Seats are 10" wide x 96" long. Seat height is 18". Total depth of bench is 10".