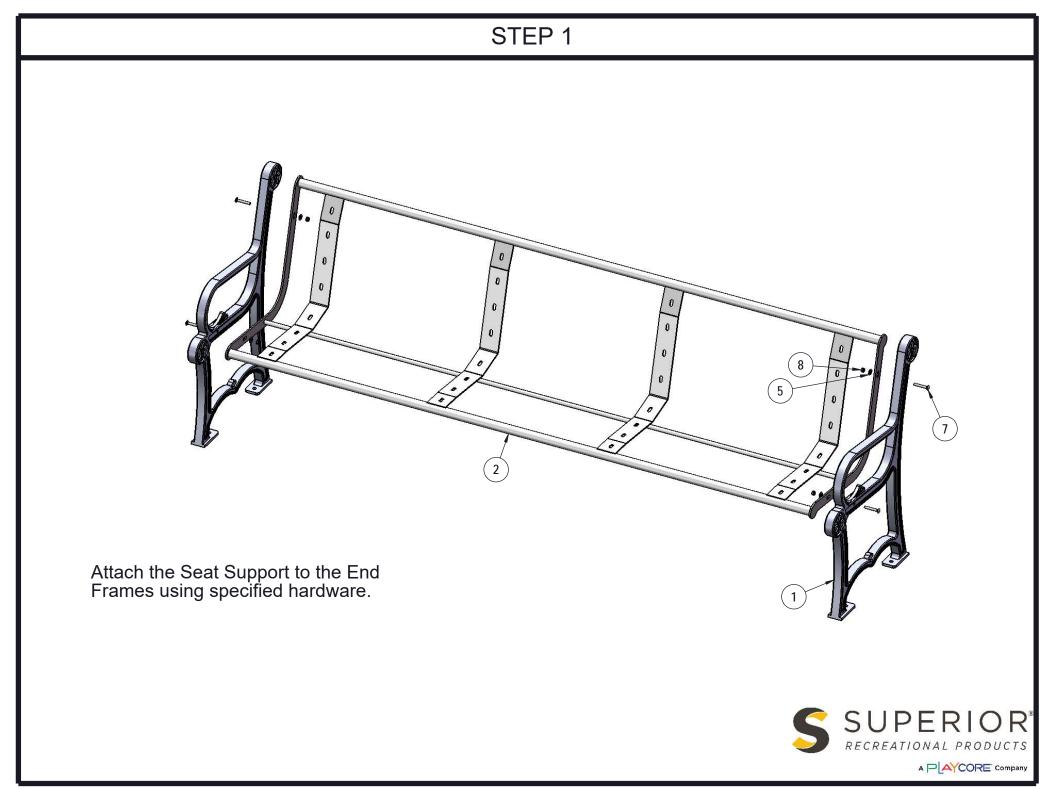

## **COMPONENTS**

ITEM NO. PartNo 11-01-CAST3 2 T-01-01-0247 954/964 recycled 8' seat support 2 x 4 Brown Recycled Bench Bullnose Plank-Lag Bolts (8'), 2 X 4 Cedar Recycled Bench Bullnose Plank-Lag Bolts(8'), 2 x 4 Green Recycled Bench Bullnose Plank-Lag Bolts (8'), or 2 x 4 Grey Recycled Bench Bullnose Plank-Lag Bolts (8') 2 x 4 Brown Recycled Bench Plank-Lag Bolts (8'), 2 X 4 Cedar Recycled Bench Plank-Lag Bolts (8'), 2 x 4 Green Recycled Bench Plank-Lag Bolts (8') or 2 x 4 Green Recycled BRN96-2x4B-LB. CDR96-2x4B-LB, 3 2 GRN96-2x4B-LB, or GRY96-2x4B-LB BRN96-2x4-LB, CDR96-2x4-LB 6 GRN96-2x4-LB, or Plank-Lag Bolts (8'), or 2 x 4 Grey Recycled Bench Plank-Lag Bolts (8') GRY96-2x4-LB 5 33-02-0007 5/16" SS Washer 4 6 33-02-0008 3/8" Flat Washer (SS) 33 7 33-06-0053 5/16" x 2-1/4" Carriage Bolt (SS) 4 5/16" Kep Nut (SS) 8 33-03-0012 4 5/16" x 1-1/4" lag bolt, SS 32 33-05-0034