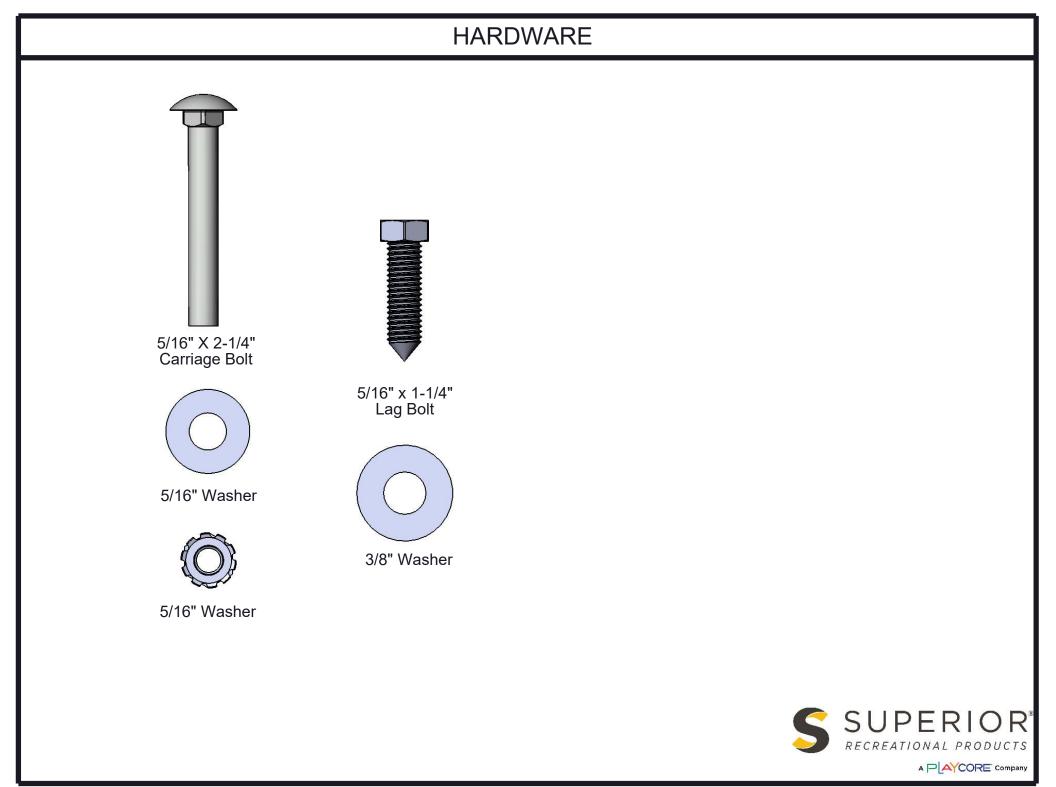

Hardware: All fasteners are stainless steel.

Dimensions: 8' portable/surface mount bench with back. Seats are 18" wide x 95" long. Seat height is 19-1/4" from the ground to the top of the seat. The overall dimensions are 99-1/2" x 26-3/4" x 35-3/4".

## **COMPONENTS**

ITEM NO. PartNo 11-01-CAST3 2 T-01-01-0247 954/964 recycled 8' seat support 2 x 4 Brown Recycled Bench Bullnose Plank-Lag Bolts (8'), 2 X 4 Cedar Recycled Bench Bullnose Plank-Lag Bolts(8'), 2 x 4 Green Recycled Bench Bullnose Plank-Lag Bolts (8'), or 2 x 4 Grey Recycled Bench Bullnose Plank-Lag Bolts (8') 2 x 4 Brown Recycled Bench Plank-Lag Bolts (8'), 2 X 4 Cedar Recycled Bench Plank-Lag Bolts (8'), 2 x 4 Green Recycled Bench Plank-Lag Bolts (8') or 2 x 4 Green Recycled BRN96-2x4B-LB. CDR96-2x4B-LB, 3 2 GRN96-2x4B-LB, or GRY96-2x4B-LB BRN96-2x4-LB, CDR96-2x4-LB 6 GRN96-2x4-LB, or Plank-Lag Bolts (8'), or 2 x 4 Grey Recycled Bench Plank-Lag Bolts (8') GRY96-2x4-LB 5 33-02-0007 5/16" SS Washer 4 6 33-02-0008 3/8" Flat Washer (SS) 33 7 33-06-0053 5/16" x 2-1/4" Carriage Bolt (SS) 4 5/16" Kep Nut (SS) 8 33-03-0012 4 5/16" x 1-1/4" lag bolt, SS 32 33-05-0034