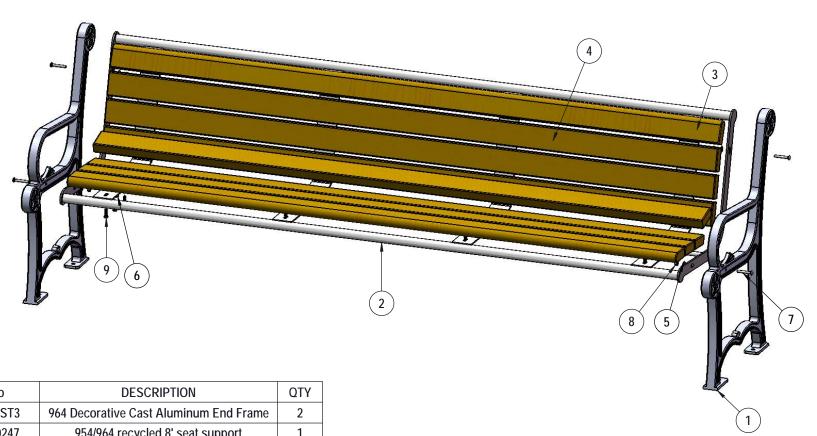

## **COMPONENTS**

ITEM NO. PartNo 11-01-CAST3 2 T-01-01-0247 954/964 recycled 8' seat support 2 x 4 Brown Recycled Bench Bullnose Plank-Lag Bolts (8'), 2 X 4 Cedar Recycled Bench Bullnose Plank-Lag Bolts(8'), 2 x 4 Green Recycled Bench Bullnose Plank-Lag Bolts (8'), or 2 x 4 Grey Recycled Bench Bullnose Plank-Lag Bolts (8') 2 x 4 Brown Recycled Bench Plank-Lag Bolts (8'), 2 X 4 Cedar Recycled Bench Plank-Lag Bolts (8'), 2 x 4 Green Recycled Bench Plank-Lag Bolts (8') or 2 x 4 Green Recycled BRN96-2x4B-LB. CDR96-2x4B-LB, 3 2 GRN96-2x4B-LB, or GRY96-2x4B-LB BRN96-2x4-LB, CDR96-2x4-LB 6 GRN96-2x4-LB, or Plank-Lag Bolts (8'), or 2 x 4 Grey Recycled Bench Plank-Lag Bolts (8') GRY96-2x4-LB 5 33-02-0007 5/16" SS Washer 4 6 33-02-0008 3/8" Flat Washer (SS) 33 7 33-06-0053 5/16" x 2-1/4" Carriage Bolt (SS) 4 5/16" Kep Nut (SS) 8 33-03-0012 4 5/16" x 1-1/4" lag bolt, SS 32 33-05-0034