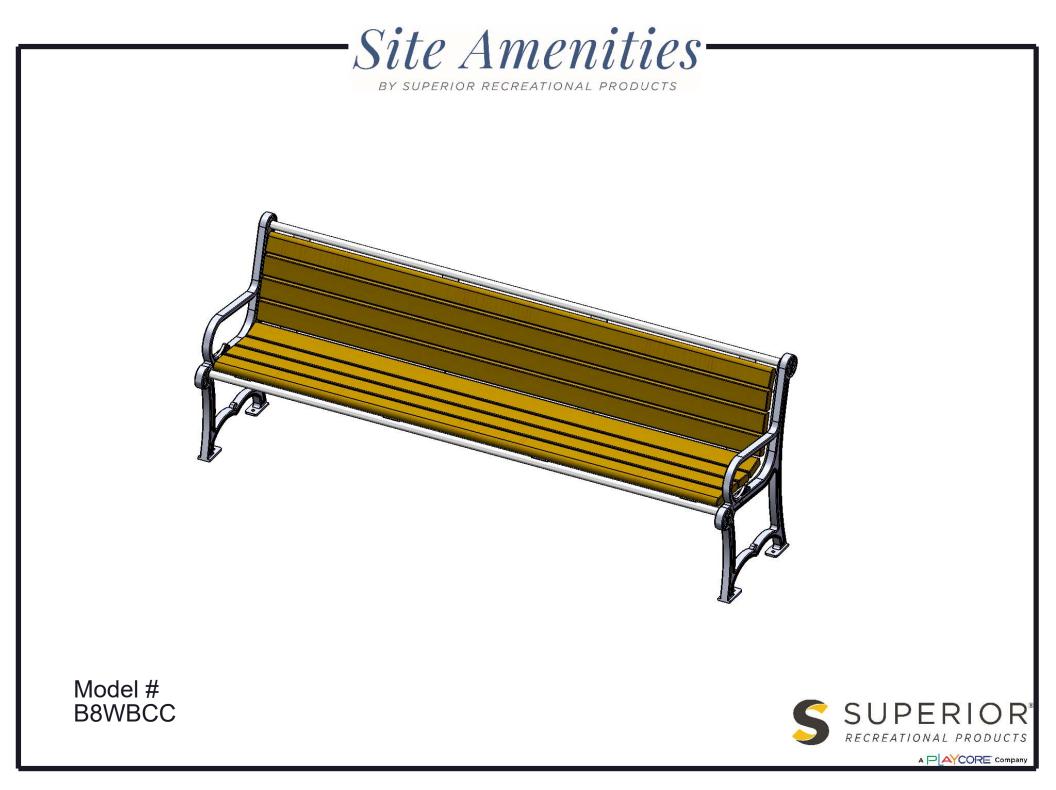

### PRODUCT SPECIFICATIONS

#### B8WBCC CASCADES BENCH WITH BACK

Seats: 2x4 planks are made from a minimum of 96% post-consumer or post-industrial recycled plastic. Contains UV stabilizers to prevent fading. Seat support frame is made of 7 ga steel plate. Electrically MIG welded.

Frame: Legs are cast aluminum.

Frame Coating: Oven fused functionalized polyethylene copolymer-based thermoplastic. Fluidized bed coating application with superior mechanical performance, impact resistance and UV-stability.

Hardware: All fasteners are stainless steel.

Dimensions: 8' portable/surface mount bench with back. Seats are 18" wide x 95" long. Seat height is 19-1/4" from the ground to the top of the seat. The overall dimensions are 99-1/2" x 26-3/4" x 35-3/4".