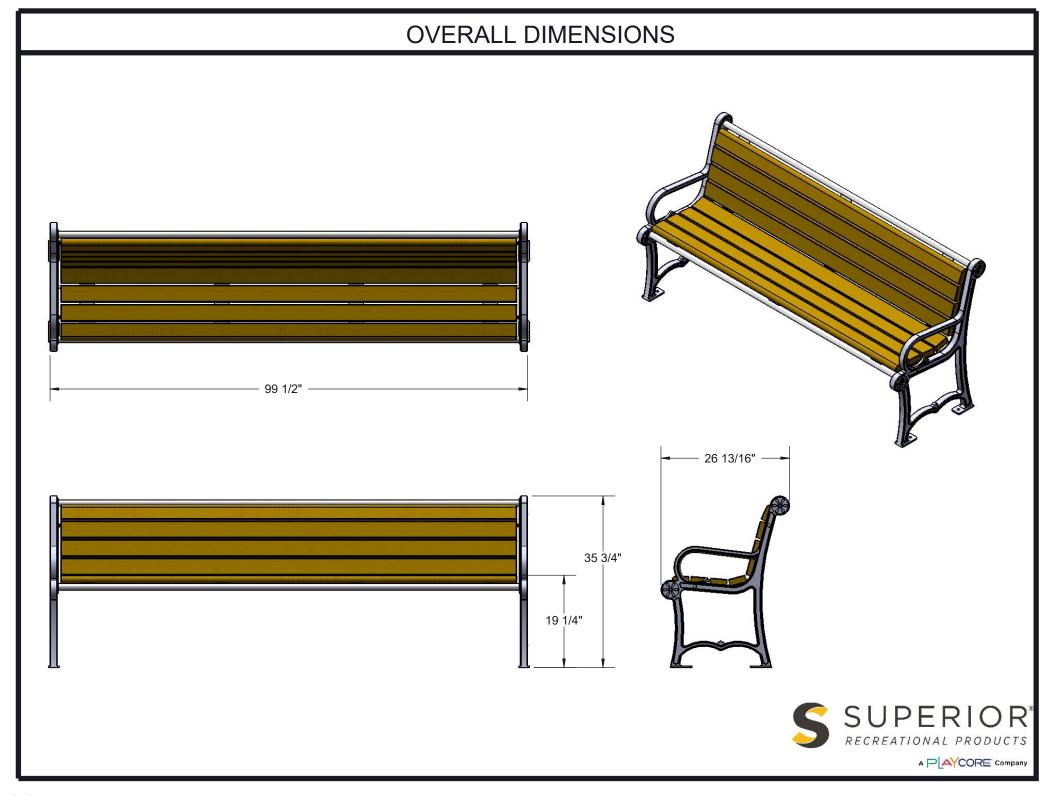

Hardware: All fasteners are stainless steel.

Dimensions: 8' portable/surface mount bench with back. Seats are 18" wide x 95" long. Seat height is 19-1/4" from the ground to the top of the seat. The overall dimensions are 99-1/2" x 26-3/4" x 35-3/4".