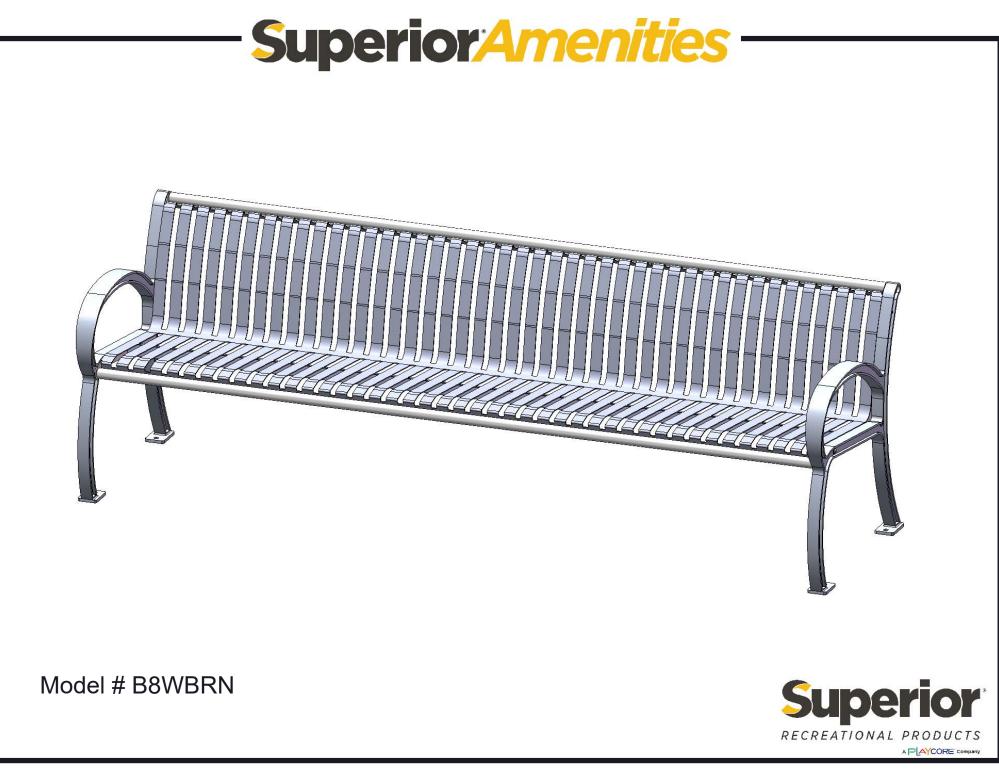

#### B8WBRN 8' Rainier Bench with Back

Seats: Seats dimensions are 16" x 26" x 96". 12 gauge die formed flat steel plate with precision punched design. End plates are made of 10 gauge flat steel plate. Reinforced with 3/16 x 1-1/2" flat strip and 1" sch 40 Pipe. Electrically MIG welded.

Frame: Legs are cast aluminum.

Seat & Frame Coating: Steel is sandblasted to near white condition. Coated with zinc rich epoxy primer and top coated with electrostatic powdercoat, oven cured.

Hardware: All stainless steel hardware fasteners.

Dimensions: 8' portable/surface mount bench with back. Seat is 26" wide x 96" long. Seat height is 18" from the ground to the top of the seat. The overall dimensions are 32-5/16" x 29" x 100".