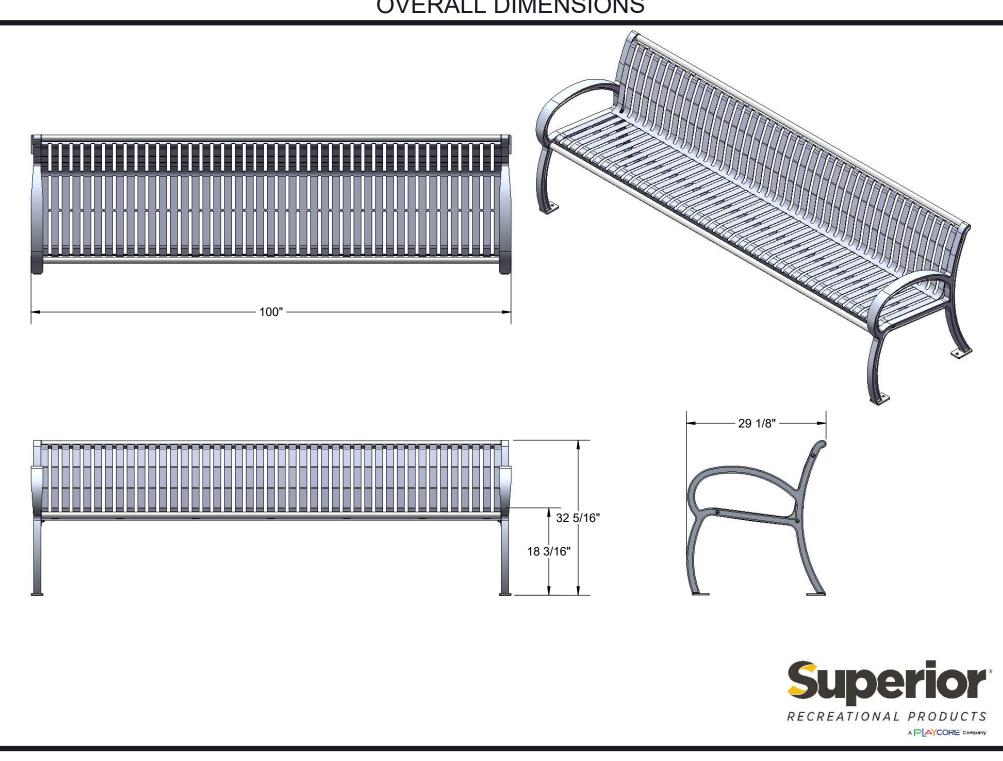

### **PRODUCT SPECIFICATIONS**

Dimensions: 8' portable/surface mount bench with back. Seat is 26" wide x 96" long. Seat height is 18" from the ground to the top of the seat. The overall dimensions are 32-5/16" x 29" x 100".