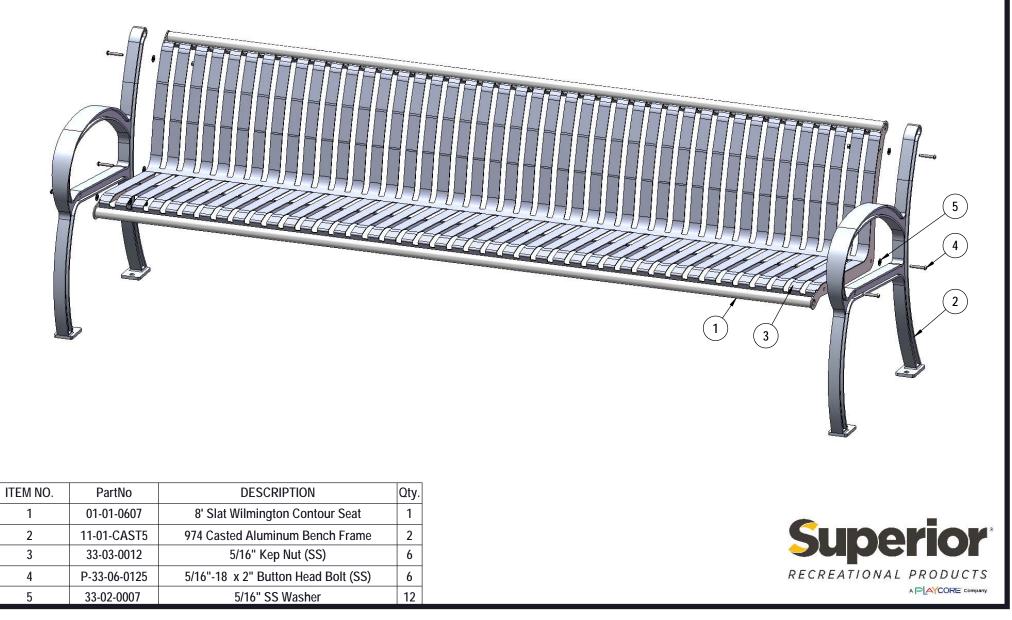

# HARDWARE

5/16" x 2" Button Head Bolt

5/16" Kep Nut

7/1/2021

# COMPONENTS

Attach the 8' Contour Seat to the 974 Legs using the specified hardware.