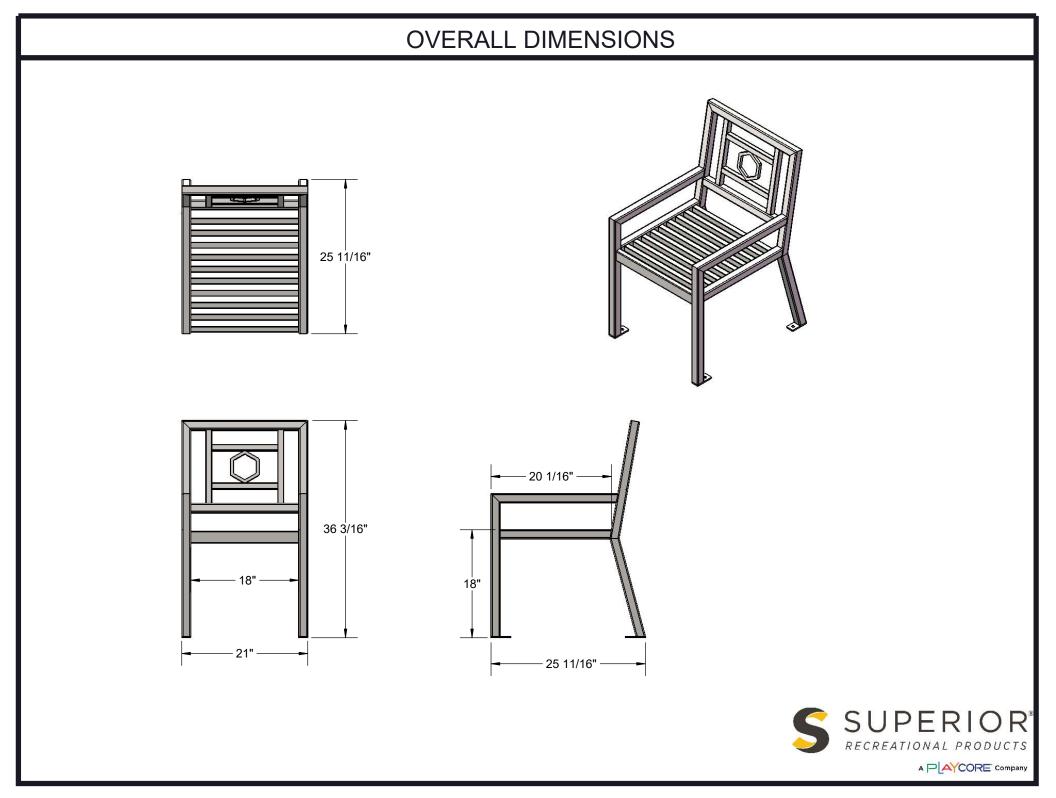

Coating: Steel is sandblasted to near white condition. Coated with zinc rich epoxy primer and top coated with electrostatic powder coat, oven cured.

Dimensions: 2' portable/surface mount bench with back. Seats are 20-1/2" wide x 18" long. Seat height is 18" from the ground to the top of the seat. The overall dimensions are 21" x 25-3/4" x 36".