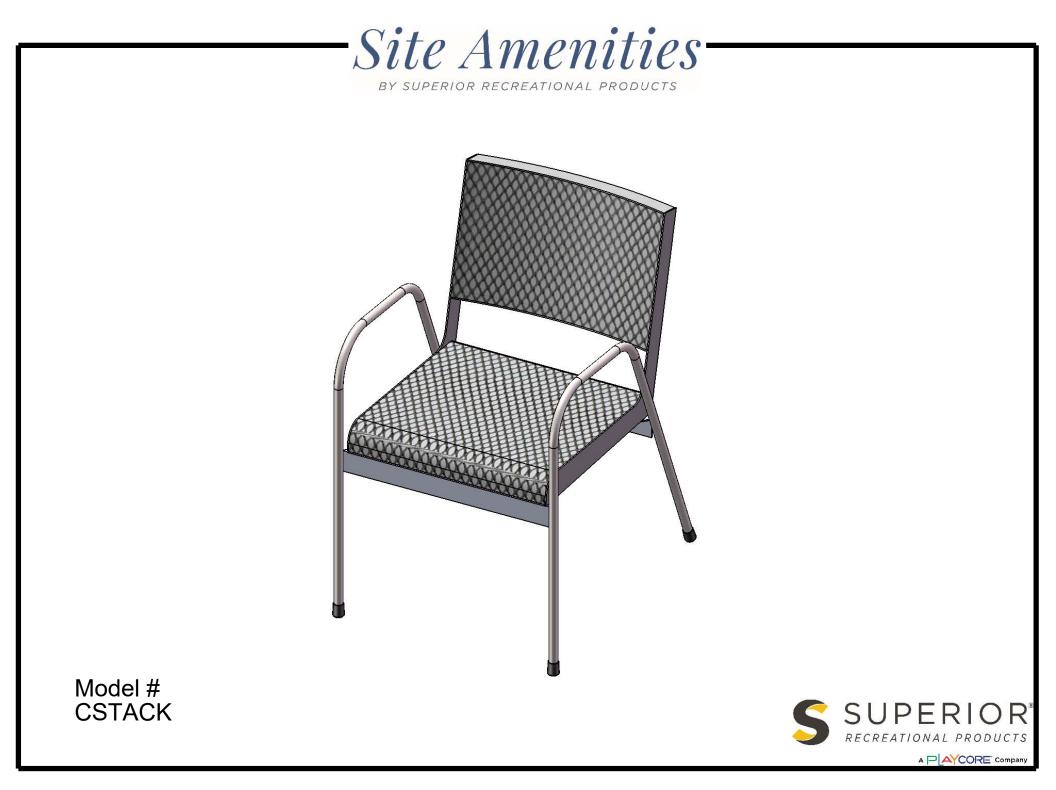

## CSTACK Stacking Chair with Arms

Seats: 3/4" #9 steel expanded metal. End plates are made of 11 gauge flat steel plate. Reinforced with 3/16 x 1-1/2" flat strip. Electrically MIG welded.

Frame: Legs are made of .75" diameter rod. Attachment angles are made of 2x2x1/8" steel angle. Electrically MIG welded.

Coating: Oven fused functionalized polyethylene copolymer-based thermoplastic. Fluidized bed coating application with superior mechanical performance, impact resistance and UV-stability.

Dimensions: 2' chair. Seats are 24-9/16" wide x 18-3/4" long. Seat height is 18-1/2". Overall dimensions are 25" x 21" x 33".