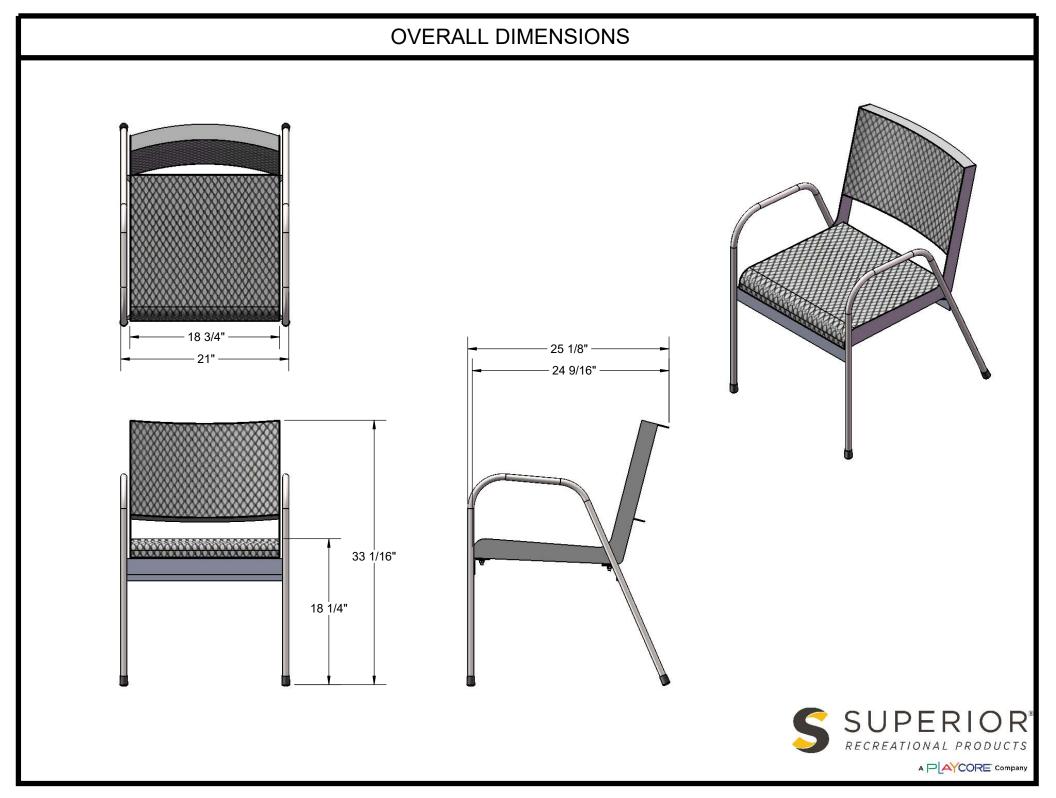

Coating: Oven fused functionalized polyethylene copolymer-based thermoplastic. Fluidized bed coating application with superior mechanical performance, impact resistance and UV-stability.

Dimensions: 2' chair. Seats are 24-9/16" wide x 18-3/4" long. Seat height is 18-1/2". Overall dimensions are 25" x 21" x 33".