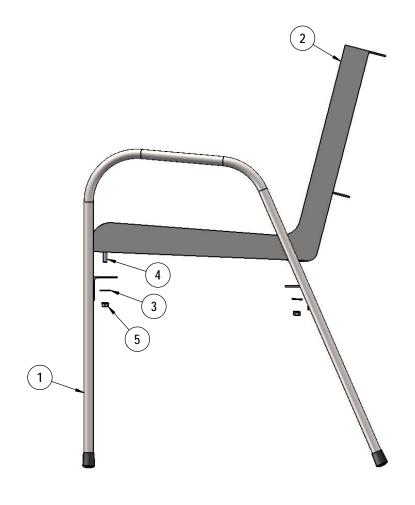

## COMPONENTS

Attach the seat to the frame as shown using specified hardware.

| ITEM NO. | PartNo     | DESCRIPTION                  | QTY |
|----------|------------|------------------------------|-----|
| 1        | FSTACK     | Frame -For- CSTACK           | 1   |
| 2        | SSTACK     | Seat CSTACK                  | 1   |
| 3        | 33-02-0007 | 5/16" SS Washer              | 6   |
| 4        | 33-05-0029 | 5/16" x 1" Machine Bolt (SS) | 3   |
| 5        | 33-03-0012 | 5/16" Kep Nut (SS)           | 3   |