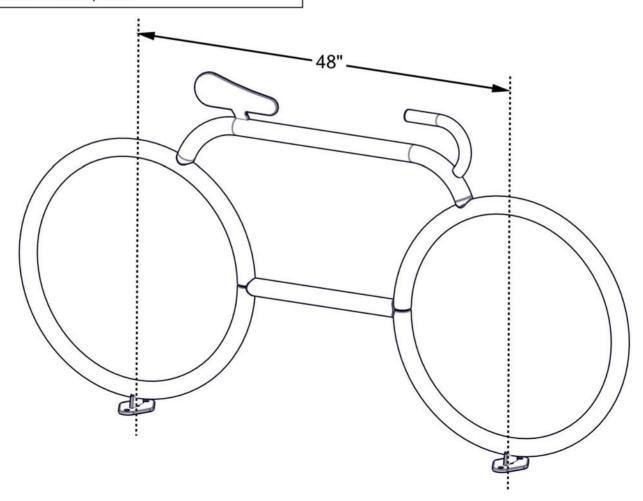

## STEP 1

Place assembly into final position. Mark four (4) anchor bolt locations through pre-drilled holes in assembly. Holes are 5/8" diameter. Installer must determine proper style, size, and length of anchor bolts based upon site conditions. Installer must supply anchor bolts and hardware to anchor assembly. Install anchor bolts per manufacturer's instructions. Place assembly over anchor bolts and secure. Installation is complete.