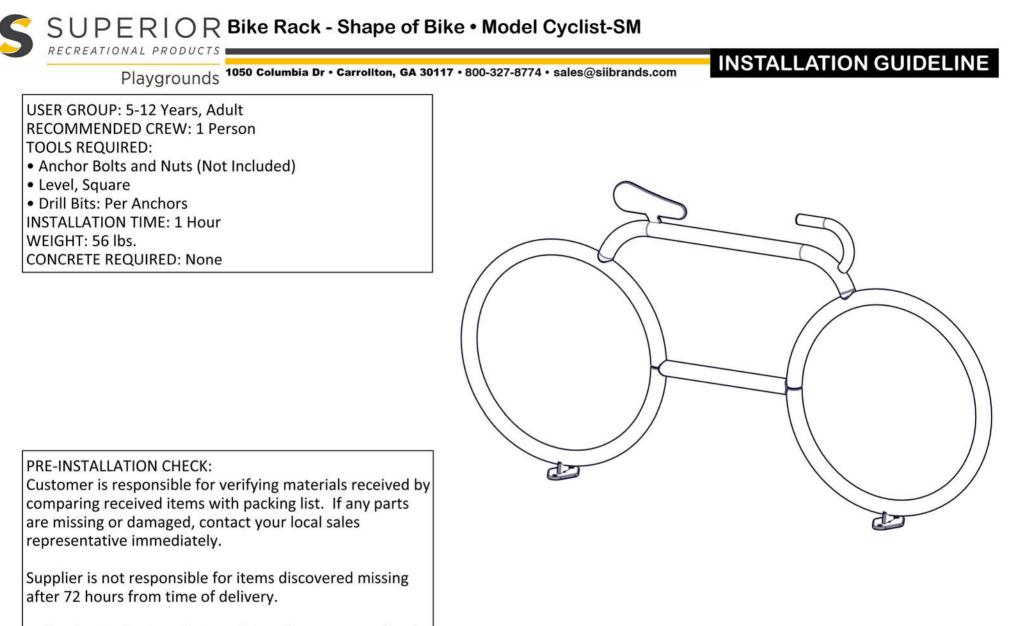

**SUPERIOR Bike Rack - Shape of Bike • Model Cyclist-SM** 

Playgrounds 1050 Columbia Dr • Carrollton, GA 30117 • 800-327-8774 • sales@siibrands.com

## STEP 1

Place assembly into final position. Mark four (4) anchor bolt locations through pre-drilled holes in assembly. Holes are 5/8" diameter. Installer must determine proper style, size, and length of anchor bolts based upon site conditions. Installer must supply anchor bolts and hardware to anchor assembly. Install anchor bolts per manufacturer's instructions. Place assembly over anchor bolts and secure. Installation is complete.