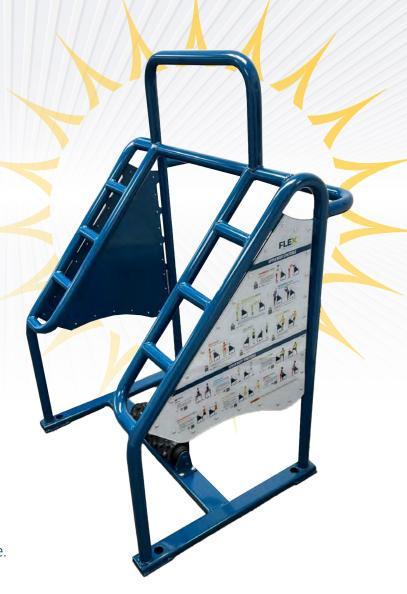

The FLEX Multi-Stretch is equipped with a robust and weatherproof rubber massage roller and numerous fixed stretching anchor points that help people improve their flexibility and overall physical well-being. The FLEX is a complete warmup, cool-down, and recovery exercise system.

# **Real Fitness Equipment** for Real Results

The FLEX promotes optimal tissue health and resilience. Featuring essential upper and lower body static and dynamic stretches, the Flex delivers them to the outside world in a tamperproof, durable, and weatherproof package.

### 18+ DIFFERENT STRETCHES

The FLEX features over 18 different stretches that target major muscle groups.

Combining self-myofascial release techniques with dynamic and static stretching options, the FLEX promotes optimal tissue health and

## The FLEX Multi-Stretch is built to maximize indoor or outdoor exercise areas, with over 18 stretches available:

· Standing Stretch · Shoulder Stretch

• Chest Stretch · Bicep Stretch

· Hip Swings

· Standing Hip Opener • Figure Four Glute Stretch • Inner Thigh Stretch • Deep Calf Stretch