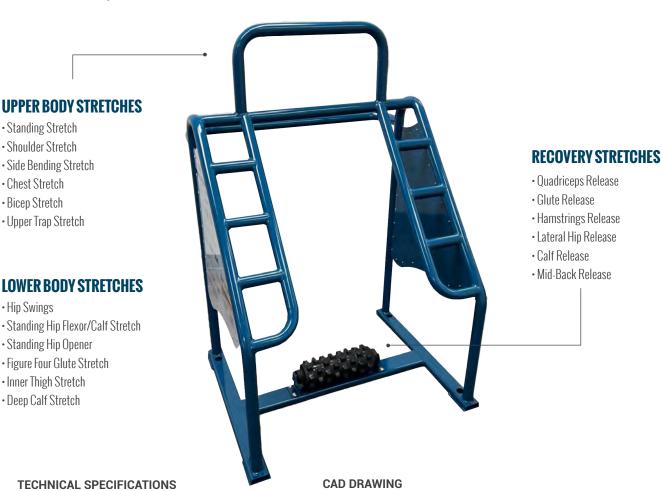

### 18+ DIFFERENT STRETCHES

The FLEX features over 18 different stretches that target major muscle groups.

Combining self-myofascial release techniques with dynamic and static stretching options, the FLEX promotes optimal tissue health and

## The FLEX Multi-Stretch is built to maximize indoor or outdoor exercise areas, with over 18 stretches available:

· Standing Stretch · Shoulder Stretch

• Chest Stretch · Bicep Stretch

· Hip Swings

· Standing Hip Opener • Figure Four Glute Stretch • Inner Thigh Stretch • Deep Calf Stretch

· Side Bending Stretch

Upper Trap Stretch

Width: 38" / 97 cm Height: 56" / 143 cm **Length:** 36" / 92 cm Weight: 155 lbs / 71 kg

38"

**Anchoring Requirements:** 4 x concrete anchors with rated "pull out" or "tension" strength of 3400lbs or greater. Anchors must be secured into structural concrete.