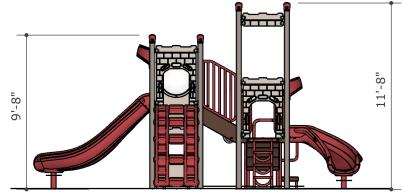

Minimal Fall Zone Surfaced with Resilient Material

Use Zone Area: 588 SqFt Use Zone Perimeter: 96' Ft Use Zone Dimensions: 33'x24'

Structure Size: 21'x12'
Structure Overall Height: 12'

Structure is Designed for Children