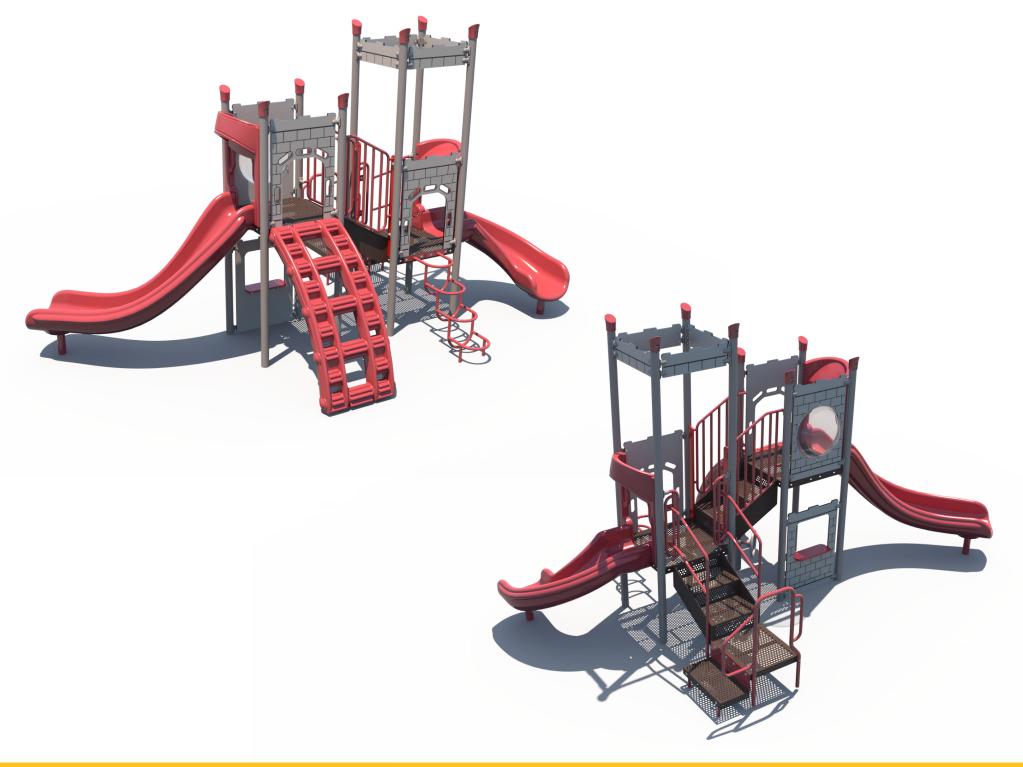

**Structure: FX3-CAS212-001-00** 

**Theme: Castle** 

## **Preliminary Concept Design**

Conceptual Renderings Only. Subject to change without notice at SRP's Discretion

Designer: N.Guice Date: 6/14/2023

Accessible On-Route Elevated Path
Non-Accessible Elevated Path
Accessible On-Route Ground Level
Activities