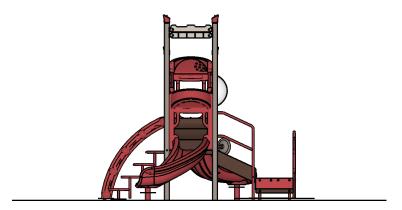

Minimal Fall Zone Surfaced with Resilient Material

Use Zone Area: 588 SqFt Use Zone Perimeter: 96' Ft Use Zone Dimensions: 33'x24'

Structure Size: 21'x12'
Structure Overall Height: 12'

Structure is Designed for Children