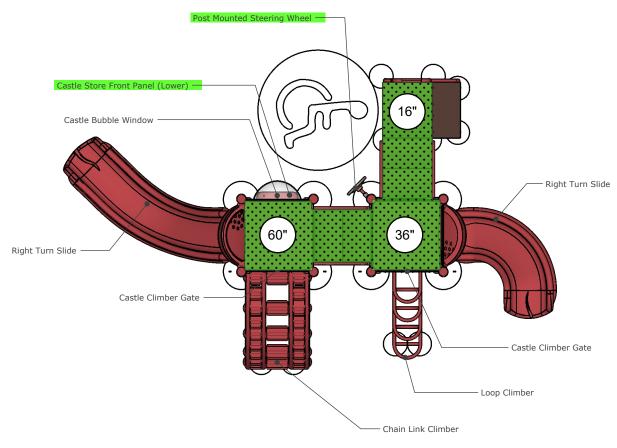

## **Preliminary Concept Design**

Conceptual Renderings Only. Subject to change without notice at SRP's Discretion

Designer: N.Guice Date: 6/14/2023

Accessible On-Route Elevated Path
Non-Accessible Elevated Path
Accessible On-Route Ground Level
Activities

| ADA Accessibility                                               |            |            |  |
|-----------------------------------------------------------------|------------|------------|--|
| Number of Play Events                                           | 7          |            |  |
| Number of Elevated Play Events                                  | 5          |            |  |
| Number of Elevated Play Events Accessible By Ramp               | 0          | Required 0 |  |
| Number of Elevated Play Events Accessible by Transfer System    | Provided 5 | Required 3 |  |
| Number of Ground Level Play Events on Accessible Route          | Provided 2 | Required 2 |  |
| Number of Types of Ground Level Play Events on Accessible Route | Provided 2 | Required 2 |  |