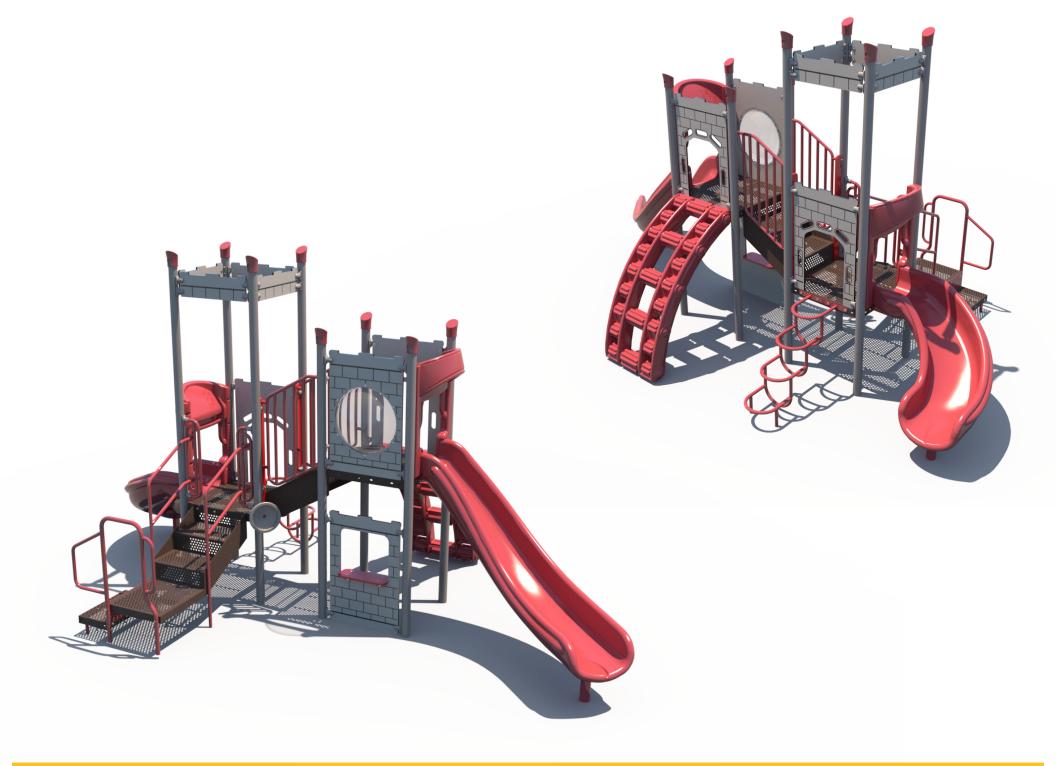

**Structure: FX3-CAS212-001-00** 

**Theme: Castle** 

## **Preliminary Concept Design**

Conceptual Renderings Only. Subject to change without notice at SRP's Discretion

Designer: N.Guice Date: 6/14/2023

Accessible On-Route Elevated Path
Non-Accessible Elevated Path
Accessible On-Route Ground Level
Activities