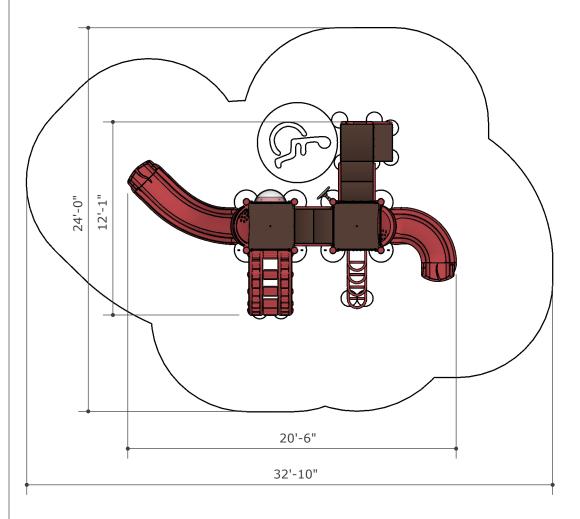

## **Preliminary Concept Design**

Conceptual Renderings Only. Subject to change without notice at SRP's Discretion

Designer: N.Guice Date: 6/14/2023

Accessible On-Route Elevated Path
Non-Accessible Elevated Path
Accessible On-Route Ground Level
Activities

| ADA Accessibility                                               |            |            |  |
|-----------------------------------------------------------------|------------|------------|--|
| Number of Play Events                                           | 7          |            |  |
| Number of Elevated Play Events                                  | 5          |            |  |
| Number of Elevated Play Events Accessible By Ramp               | 0          | Required 0 |  |
| Number of Elevated Play Events Accessible by Transfer System    | Provided 5 | Required 3 |  |
| Number of Ground Level Play Events on Accessible Route          | Provided 2 | Required 2 |  |
| Number of Types of Ground Level Play Events on Accessible Route | Provided 2 | Required 2 |  |

Minimal Fall Zone Surfaced with Resilient Material

Use Zone Area: 588 SqFt Use Zone Perimeter: 96' Ft Use Zone Dimensions: 33'x24'

Structure Size: 21'x12'
Structure Overall Height: 12'

Structure is Designed for Children

**Ages:** 2-12

Post Diameter: 3.5" Steel

User Capacity: 22

Fall Height: 5'

48" Timber Count: 24

Designer: N Guice

Revised By:

| Partner |
|---------|
|         |
|         |
|         |
|         |
|         |