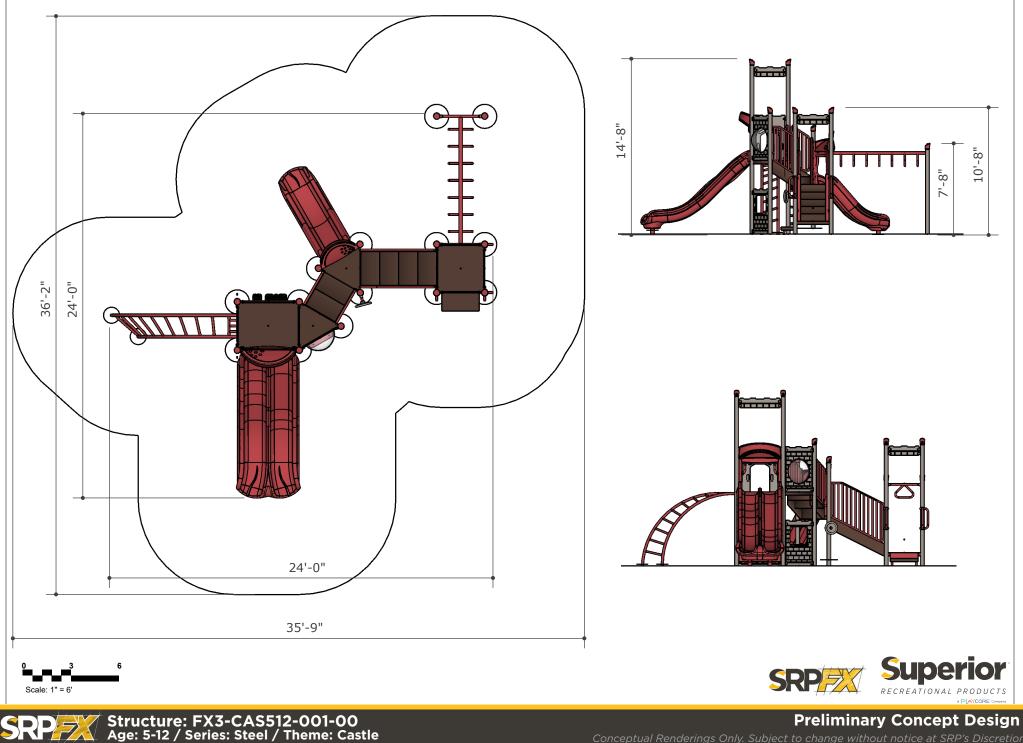

## **Preliminary Concept Design**

Structure: FX3-CAS512-001-00 Age: 5-12 / Series: Steel / Theme: Castle

Conceptual Renderings Only. Subject to change without notice at SRP's Discretion

## Structure | FX3-CAS512-001-00