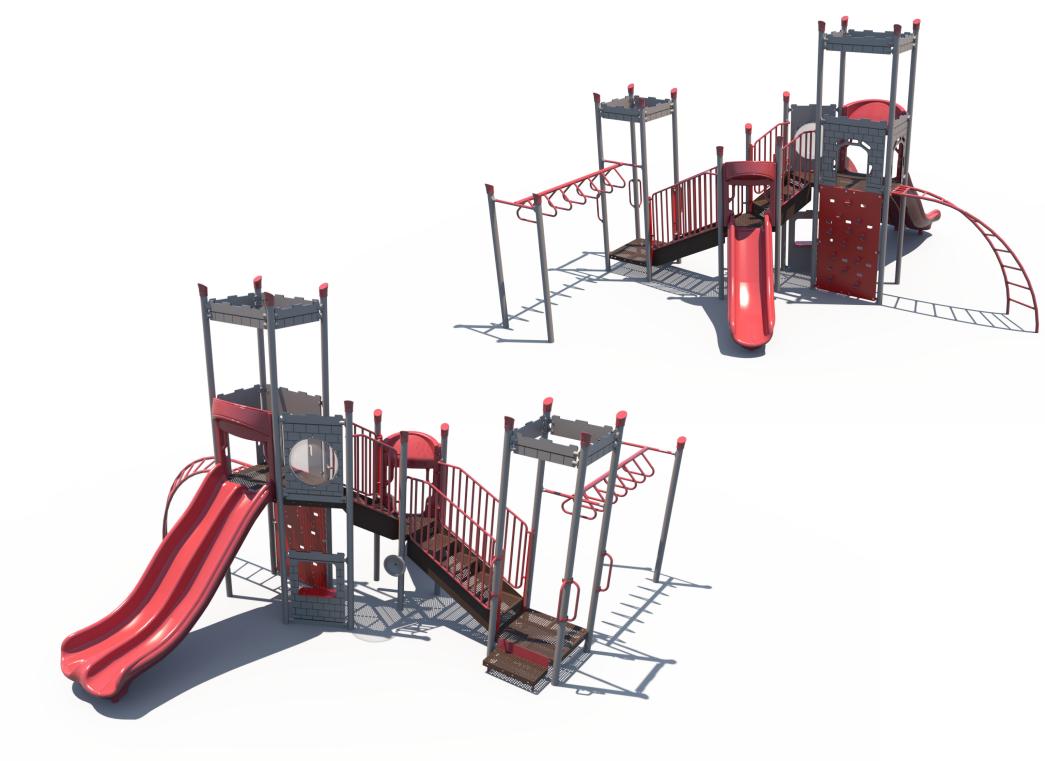

## **Preliminary Concept Design**

Structure: FX3-CAS512-001-00 Age: 5-12 / Series: Steel / Theme: Castle

Conceptual Renderings Only. Subject to change without notice at SRP's Discretion