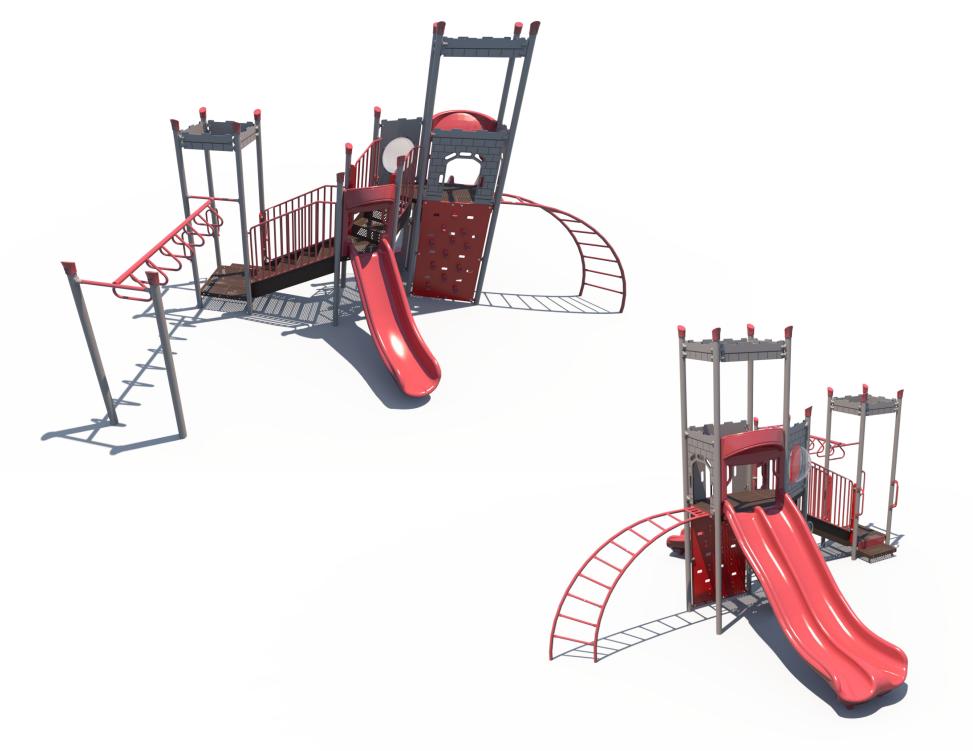

## **Preliminary Concept Design**

Structure: FX3-CAS512-001-00 Age: 5-12 / Series: Steel / Theme: Castle

Conceptual Renderings Only. Subject to change without notice at SRP's Discretion