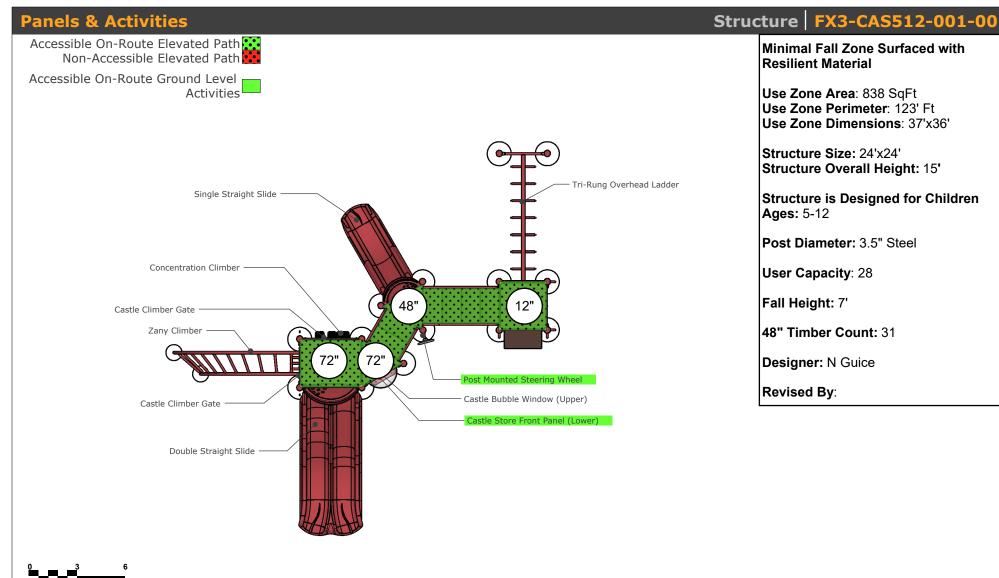

Conceptual Renderings Only. Subject to change without notice at SRP's Discretion

**Designer: N.Guice** 

Date: 6/14/2023

Scale: 1" = 6'

| ADA Accessibility                                               |            |            |
|-----------------------------------------------------------------|------------|------------|
| Number of Play Events                                           | 8          |            |
| Number of Elevated Play Events                                  | 6          |            |
| Number of Elevated Play Events Accessible By Ramp               | 0          | Required 0 |
| Number of Elevated Play Events Accessible by Transfer System    | Provided 6 | Required 3 |
| Number of Ground Level Play Events on Accessible Route          | Provided 2 | Required 2 |
| Number of Types of Ground Level Play Events on Accessible Route | Provided 2 | Required 2 |

## Structure | FX3-CAS512-001-00