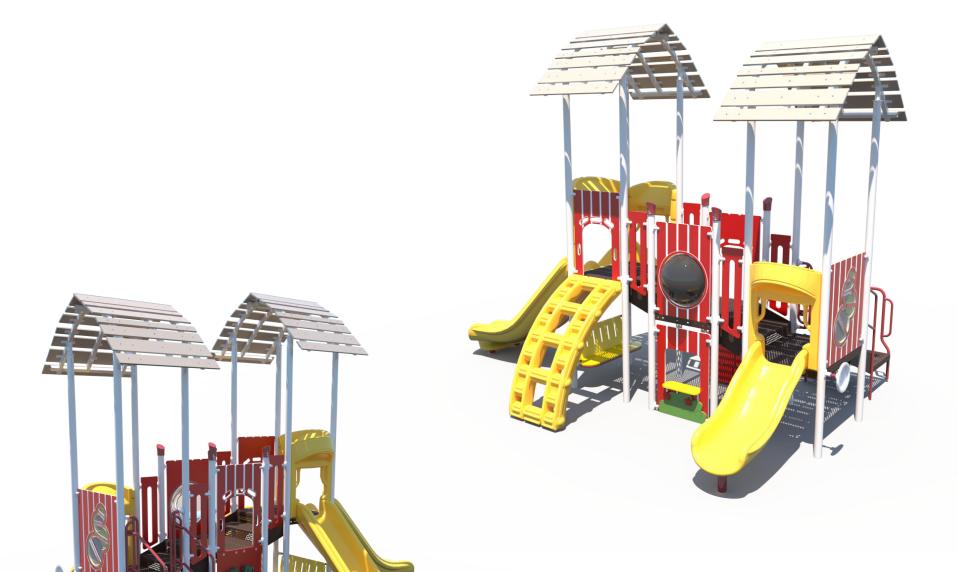

Date: 06/15/2023 **Designer: N.Guice** 

Panels & Activities Structure | FX3-FRM212-001-00

Single Straight Slide

Minimal Fall Zone Surfaced with Resilient Material

Use Zone Area: 717 SqFt Use Zone Perimeter: 104' Ft Use Zone Dimensions: 33'x29'

Structure Size: 17'x21'

Structure Overall Height: 15'

Structure is Designed for Children

**Ages:** 2-12

Post Diameter: 3.5" Steel

**User Capacity**: 33

Fall Height: 5'

48" Timber Count: 26