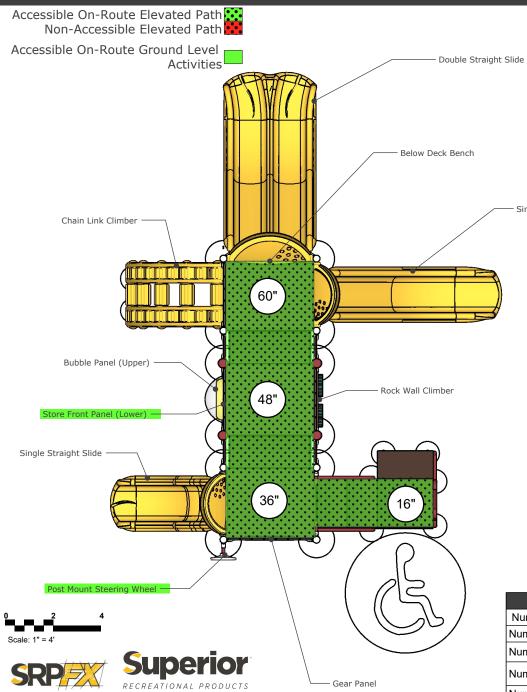

Date: 06/15/2023 **Designer: N.Guice** 

Panels & Activities Structure | FX3-FRM212-001-00

Single Straight Slide

Minimal Fall Zone Surfaced with Resilient Material

Use Zone Area: 717 SqFt Use Zone Perimeter: 104' Ft Use Zone Dimensions: 33'x29'

Structure Size: 17'x21'

Structure Overall Height: 15'

Structure is Designed for Children

**Ages:** 2-12

Post Diameter: 3.5" Steel

**User Capacity**: 33

Fall Height: 5'

48" Timber Count: 26

Designer: N Guice

Revised By:

| ADA Accessibility                                               |            |            |
|-----------------------------------------------------------------|------------|------------|
| Number of Play Events                                           | 10         |            |
| Number of Elevated Play Events                                  | 7          |            |
| Number of Elevated Play Events Accessible By Ramp               | 0          | Required 0 |
| Number of Elevated Play Events Accessible by Transfer System    | Provided 7 | Required 4 |
| Number of Ground Level Play Events on Accessible Route          | Provided 2 | Required 2 |
| Number of Types of Ground Level Play Events on Accessible Route | Provided 2 | Required 2 |