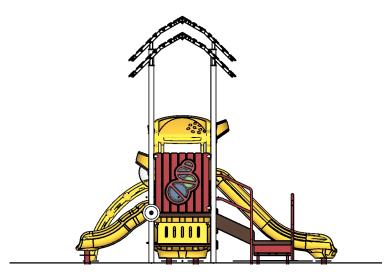

Structure Size: 17'x21'

Structure Overall Height: 15'

Structure is Designed for Children

**Ages:** 2-12

Post Diameter: 3.5" Steel

**User Capacity**: 33

Fall Height: 5'

48" Timber Count: 26