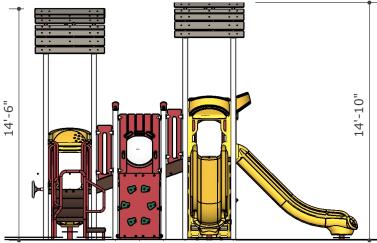

Structure Size: 17'x21'

Structure Overall Height: 15'

Structure is Designed for Children

**Ages:** 2-12

Post Diameter: 3.5" Steel

**User Capacity**: 33

Fall Height: 5'

48" Timber Count: 26