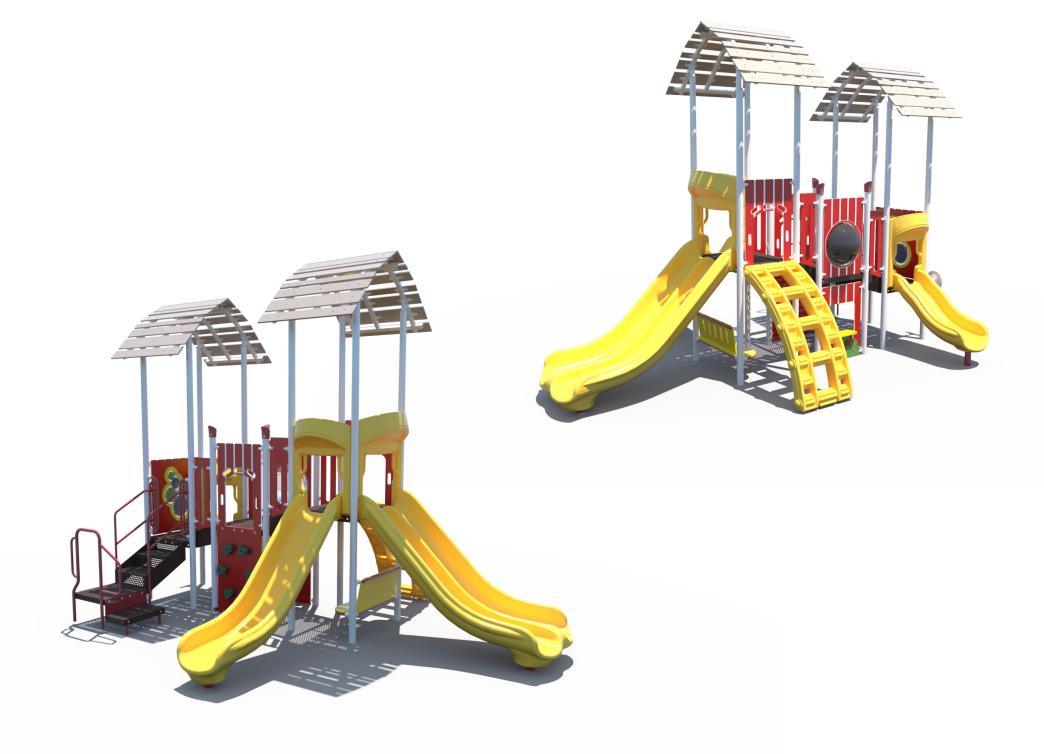

Date: 06/15/2023 **Designer: N.Guice** 

Panels & Activities Structure | FX3-FRM212-001-00

Single Straight Slide

Minimal Fall Zone Surfaced with Resilient Material

Use Zone Area: 717 SqFt Use Zone Perimeter: 104' Ft Use Zone Dimensions: 33'x29'

Structure Size: 17'x21'

Structure Overall Height: 15'

Structure is Designed for Children

**Ages:** 2-12

Post Diameter: 3.5" Steel

**User Capacity**: 33

Fall Height: 5'

48" Timber Count: 26