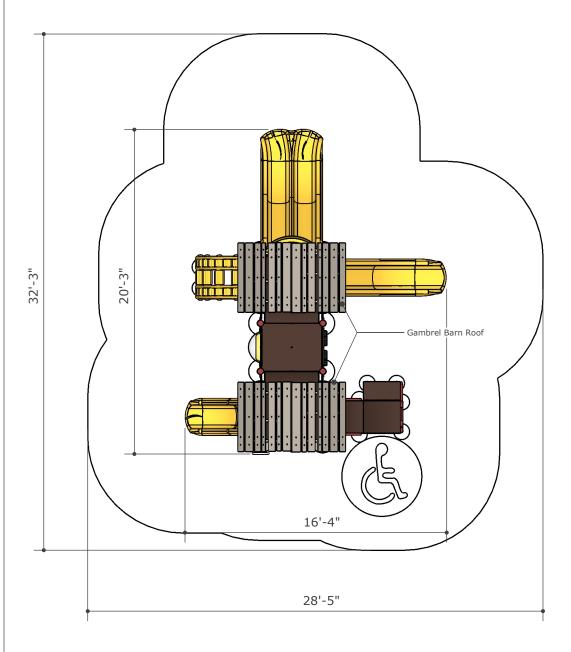

Date: 06/15/2023 **Designer: N.Guice** 

Panels & Activities Structure | FX3-FRM212-001-00

Single Straight Slide

Minimal Fall Zone Surfaced with Resilient Material

Use Zone Area: 717 SqFt Use Zone Perimeter: 104' Ft Use Zone Dimensions: 33'x29'

Structure Size: 17'x21'

Structure Overall Height: 15'

Structure is Designed for Children

**Ages:** 2-12

Post Diameter: 3.5" Steel

**User Capacity**: 33

Fall Height: 5'

48" Timber Count: 26

Designer: N Guice

Revised By:

| ADA Accessibility                                               |            |            |
|-----------------------------------------------------------------|------------|------------|
| Number of Play Events                                           | 10         |            |
| Number of Elevated Play Events                                  | 7          |            |
| Number of Elevated Play Events Accessible By Ramp               | 0          | Required 0 |
| Number of Elevated Play Events Accessible by Transfer System    | Provided 7 | Required 4 |
| Number of Ground Level Play Events on Accessible Route          | Provided 2 | Required 2 |
| Number of Types of Ground Level Play Events on Accessible Route | Provided 2 | Required 2 |