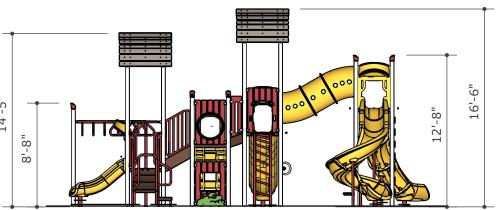

Structure Size: 30'x24'

Structure Overall Height: 17'

Structure is Designed for Children

**Ages:** 5-12

Post Diameter: 3.5" Steel

User Capacity: 42

Fall Height: 8'

48" Timber Count: 38