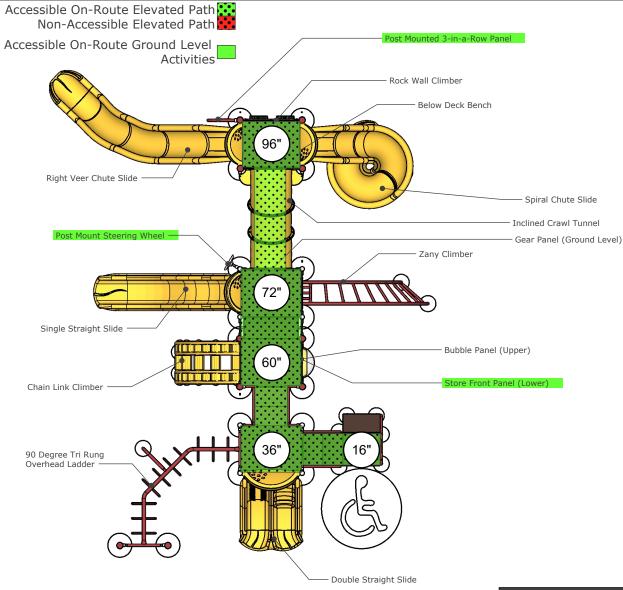

**Designer:** N Guice

Revised By:

| ADA Accessibility                                               |             |            |
|-----------------------------------------------------------------|-------------|------------|
| Number of Play Events                                           | 15          |            |
| Number of Elevated Play Events                                  | 10          |            |
| Number of Elevated Play Events Accessible By Ramp               | 0           | Required 0 |
| Number of Elevated Play Events Accessible by Transfer System    | Provided 10 | Required 5 |
| Number of Ground Level Play Events on Accessible Route          | Provided 3  | Required 3 |
| Number of Types of Ground Level Play Events on Accessible Route | Provided 3  | Required 3 |