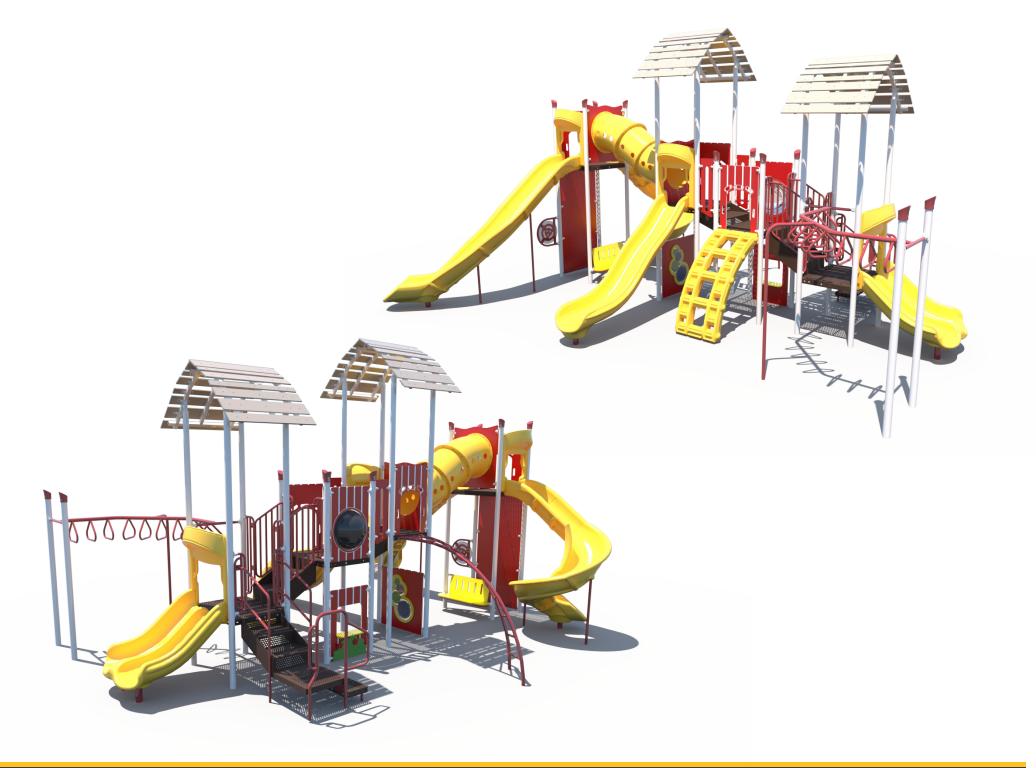

Designer: N.Guice Date: 06/15/2023

Panels & Activities Structure | FX3-FRM512-001-00

Minimal Fall Zone Surfaced with Resilient Material

Use Zone Area: 1185 SqFt Use Zone Perimeter: 149' Ft Use Zone Dimensions: 44'x38'

Structure Size: 30'x24'

Structure Overall Height: 17'

Structure is Designed for Children

**Ages:** 5-12

Post Diameter: 3.5" Steel

User Capacity: 42

Fall Height: 8'

48" Timber Count: 38