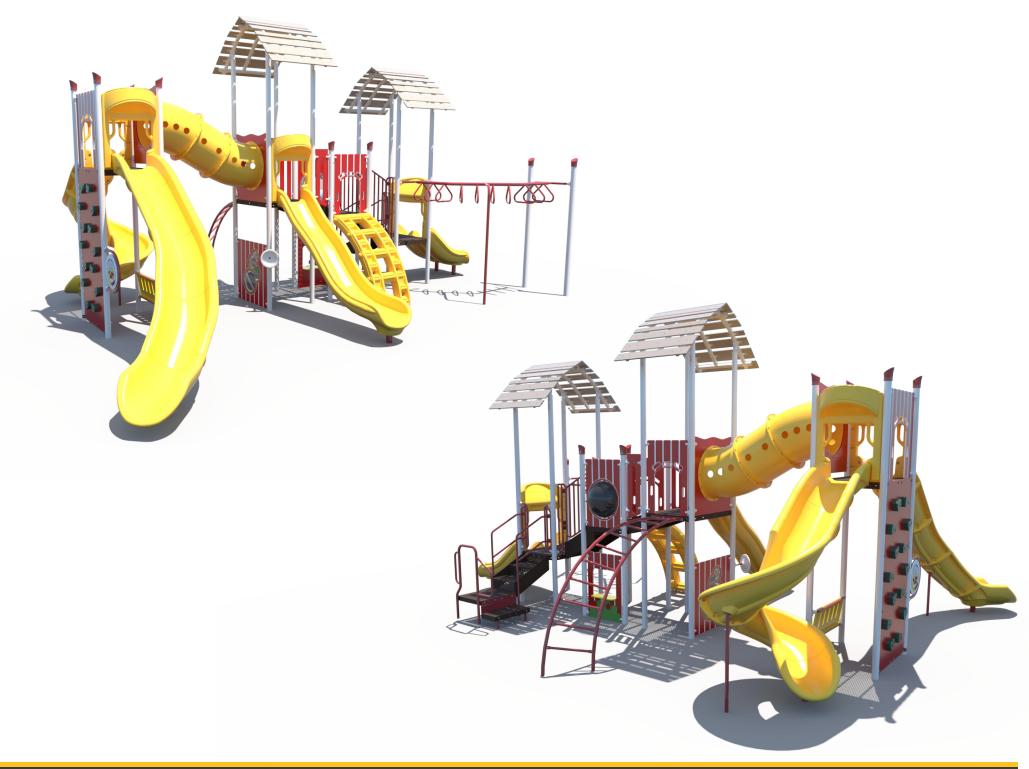

Designer: N.Guice Date: 06/15/2023

Panels & Activities Structure | FX3-FRM512-001-00

Minimal Fall Zone Surfaced with Resilient Material

Use Zone Area: 1185 SqFt Use Zone Perimeter: 149' Ft Use Zone Dimensions: 44'x38'

Structure Size: 30'x24'

Structure Overall Height: 17'

Structure is Designed for Children

**Ages:** 5-12

Post Diameter: 3.5" Steel

User Capacity: 42

Fall Height: 8'

48" Timber Count: 38