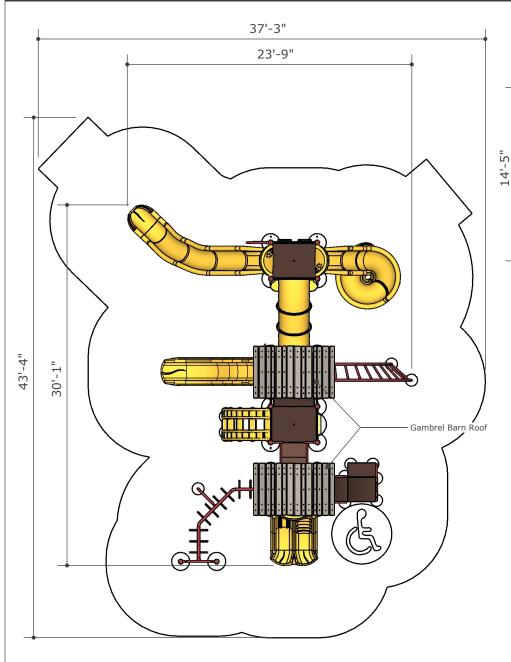

Designer: N.Guice Date: 06/15/2023

Panels & Activities Structure | FX3-FRM512-001-00

Minimal Fall Zone Surfaced with Resilient Material

Use Zone Area: 1185 SqFt Use Zone Perimeter: 149' Ft Use Zone Dimensions: 44'x38'

Structure Size: 30'x24'

Structure Overall Height: 17'

Structure is Designed for Children

**Ages:** 5-12

Post Diameter: 3.5" Steel

User Capacity: 42

Fall Height: 8'

48" Timber Count: 38