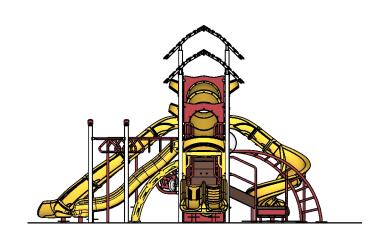

Structure Size: 30'x24'

Structure Overall Height: 17'

Structure is Designed for Children

**Ages:** 5-12

Post Diameter: 3.5" Steel

User Capacity: 42

Fall Height: 8'

48" Timber Count: 38