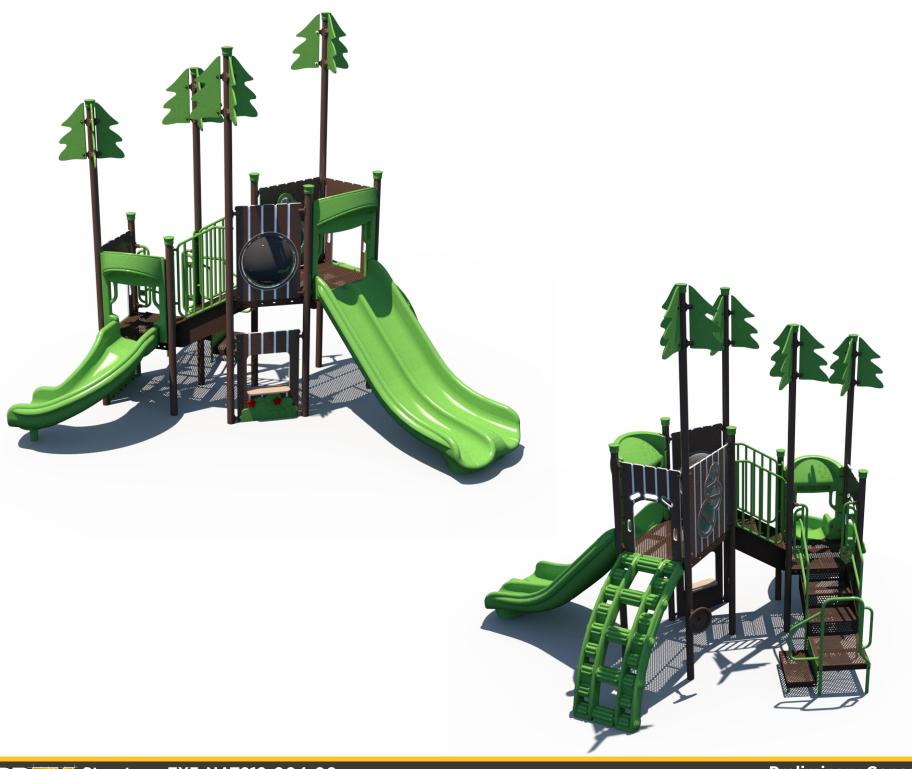

**Structure: FX3-NAT212-004-00** 

**Theme: Nature** 

**Preliminary Concept Design** 

Conceptual Renderings Only. Subject to change without notice at SRP's Discretion

Designer: N.Guice Date: 6/12/2023

Panels & Activities Structure FX3-NAT212-004-00

Structure Size: 19'x16'

Structure Overall Height: 16'

Structure is Designed for Children

**Ages:** 2-12

Post Diameter: 3.5" Steel

User Capacity: 27

Fall Height: 5'

48" Timber Count: 34