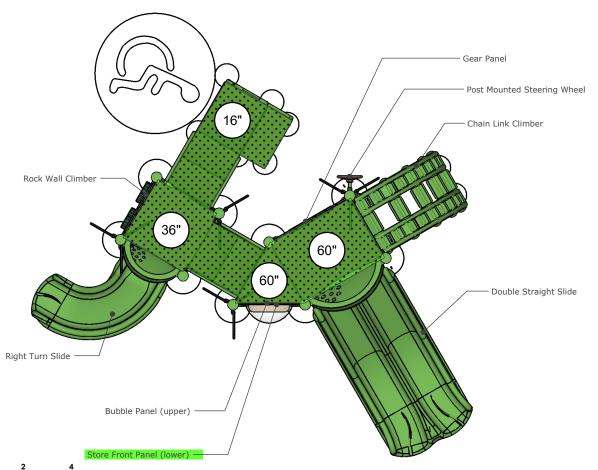

**Structure: FX3-NAT212-004-00** 

**Theme: Nature** 

**Preliminary Concept Design** 

Conceptual Renderings Only. Subject to change without notice at SRP's Discretion

Designer: N.Guice Date: 6/12/2023

Panels & Activities Structure FX3-NAT212-004-00

Accessible On-Route Elevated Path Non-Accessible Elevated Path

Accessible On-Route Ground Level Activities

Provided 2

Required 2

ADA Accessibility

Number of Play Events

Number of Elevated Play Events

Number of Elevated Play Events Accessible By Ramp

Number of Elevated Play Events Accessible by Transfer System

Number of Ground Level Play Events on Accessible Route

Provided 2 Required 2

Minimal Fall Zone Surfaced with Resilient Material

Use Zone Area: 600 SqFt Use Zone Perimeter: 96' Ft Use Zone Dimensions: 31'x28'

Structure Size: 19'x16'

Structure Overall Height: 16'

Structure is Designed for Children

**Ages:** 2-12

Post Diameter: 3.5" Steel

User Capacity: 27

Fall Height: 5'

48" Timber Count: 34