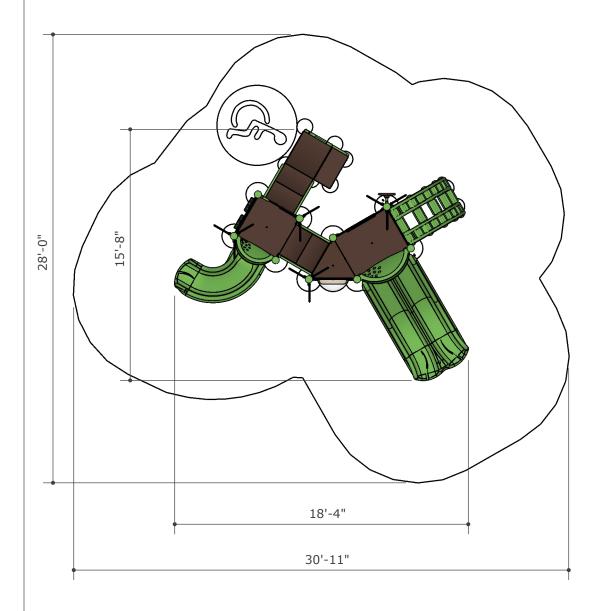

Number of Elevated Play Events Accessible by Transfer System

Number of Ground Level Play Events on Accessible Route

Provided 2 Required 2

Minimal Fall Zone Surfaced with Resilient Material

Use Zone Area: 600 SqFt Use Zone Perimeter: 96' Ft Use Zone Dimensions: 31'x28'

Structure Size: 19'x16'

Structure Overall Height: 16'

Structure is Designed for Children

**Ages:** 2-12

Post Diameter: 3.5" Steel

User Capacity: 27

Fall Height: 5'

48" Timber Count: 34