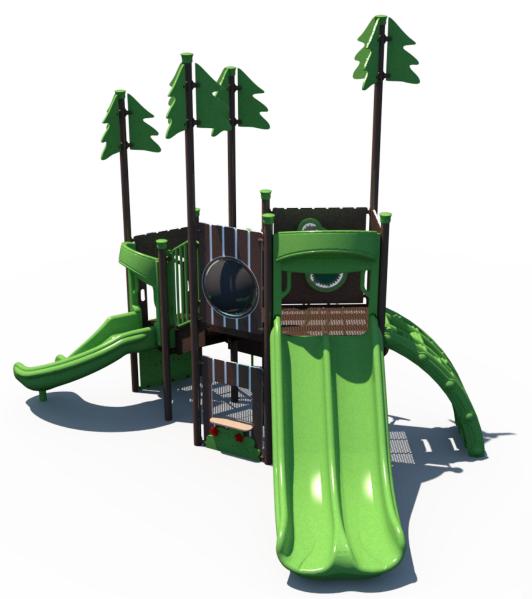

**Structure: FX3-NAT212-004-00** 

**Theme: Nature** 

**Preliminary Concept Design** 

Conceptual Renderings Only. Subject to change without notice at SRP's Discretion

Designer: N.Guice Date: 6/12/2023

Panels & Activities Structure FX3-NAT212-004-00

Structure Size: 19'x16'

Structure Overall Height: 16'

Structure is Designed for Children

**Ages:** 2-12

Post Diameter: 3.5" Steel

User Capacity: 27

Fall Height: 5'

48" Timber Count: 34