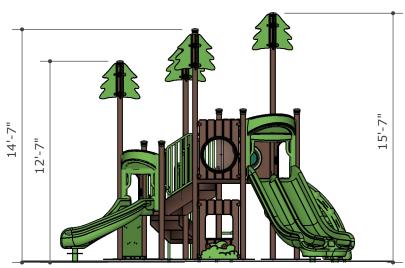

Structure Size: 19'x16'

Structure Overall Height: 16'

Structure is Designed for Children

**Ages:** 2-12

Post Diameter: 3.5" Steel

User Capacity: 27

Fall Height: 5'

48" Timber Count: 34