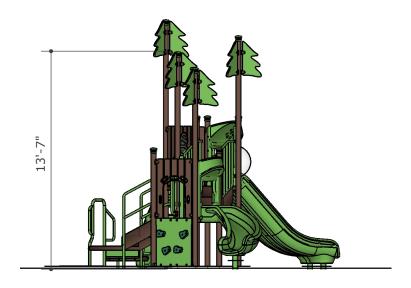

Structure Size: 19'x16'

Structure Overall Height: 16'

Structure is Designed for Children

**Ages:** 2-12

Post Diameter: 3.5" Steel

User Capacity: 27

Fall Height: 5'

48" Timber Count: 34