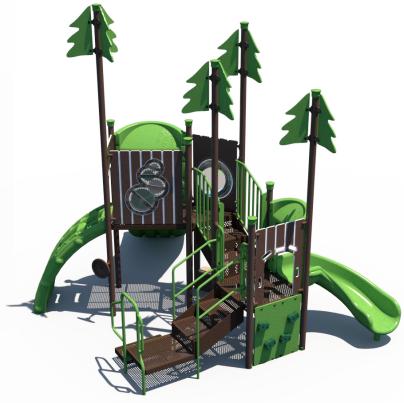

**Structure: FX3-NAT212-004-00** 

**Theme: Nature** 

**Preliminary Concept Design** 

Conceptual Renderings Only. Subject to change without notice at SRP's Discretion

Designer: N.Guice Date: 6/12/2023

Panels & Activities Structure FX3-NAT212-004-00

Structure Size: 19'x16'

Structure Overall Height: 16'

Structure is Designed for Children

**Ages:** 2-12

Post Diameter: 3.5" Steel

User Capacity: 27

Fall Height: 5'

48" Timber Count: 34