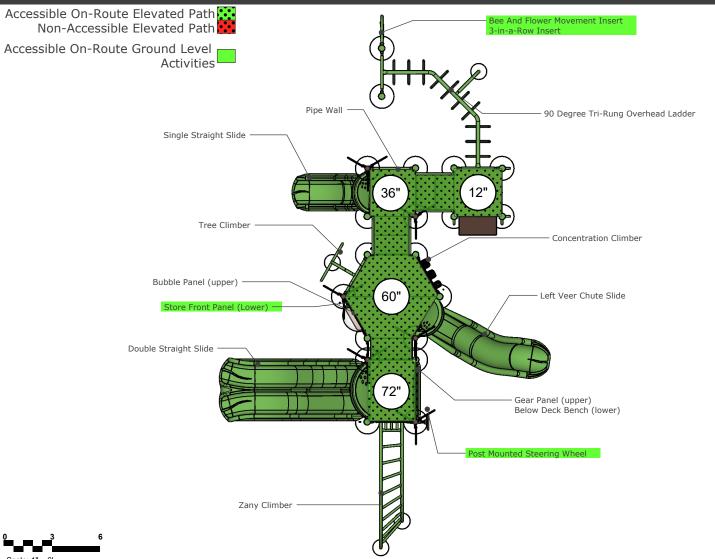

Minimal Fall Zone Surfaced with Resilient Material

Use Zone Area: 972 SqFt Use Zone Perimeter: 130' Ft Use Zone Dimensions: 46'x33'

Structure Size: 34'x21'

Structure Overall Height: 16'2"

Structure is Designed for Children

**Ages:** 5-12

Post Diameter: 3.5" Steel

User Capacity: 40

Fall Height: 7'

48" Timber Count: 33

**Designer:** N Guice

Revised By:

| ADA Accessibility                                               |            |            |  |
|-----------------------------------------------------------------|------------|------------|--|
| Number of Play Events                                           | 14         |            |  |
| Number of Elevated Play Events                                  | 9          |            |  |
| Number of Elevated Play Events Accessible By Ramp               | 0          | Required 0 |  |
| Number of Elevated Play Events Accessible by Transfer System    | Provided 9 | Required 5 |  |
| Number of Ground Level Play Events on Accessible Route          | Provided 4 | Required 3 |  |
| Number of Types of Ground Level Play Events on Accessible Route | Provided 3 | Required 3 |  |