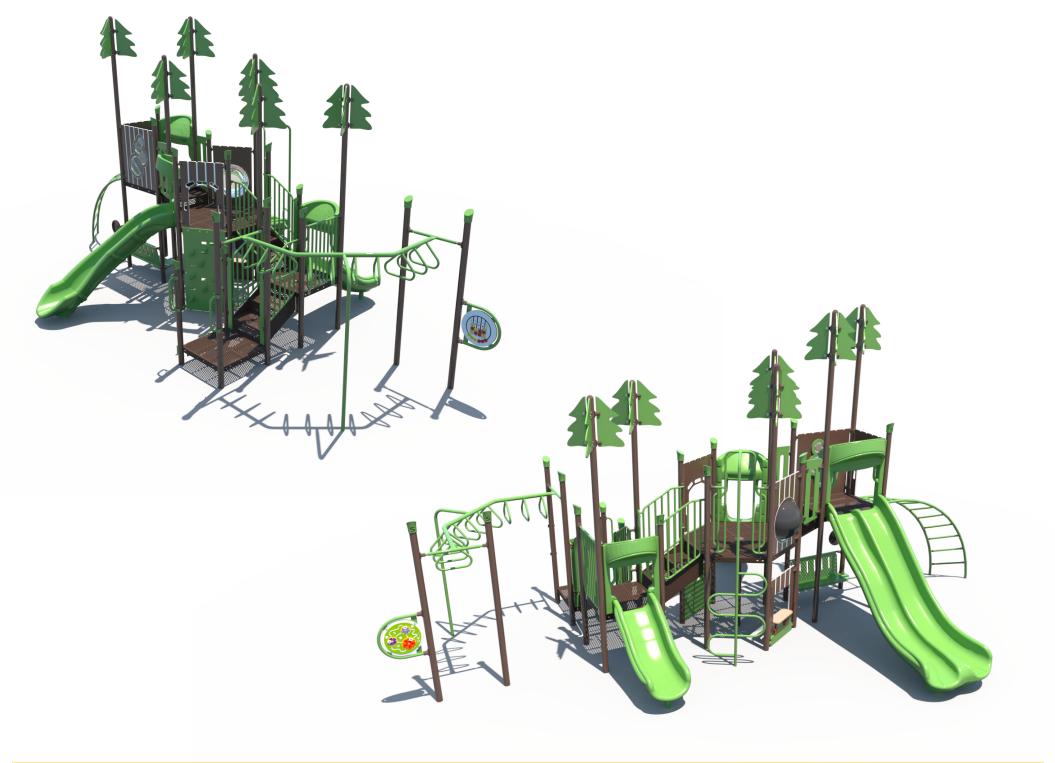

**Structure: FX3-NAT512-008-00** 

**Theme: Nature** 

**Preliminary Concept Design** 

Conceptual Renderings Only. Subject to change without notice at SRP's Discretion

Designer: N.Guice Date: 6/15/2023

Panels & Activities Structure FX3-NAT512-008-00