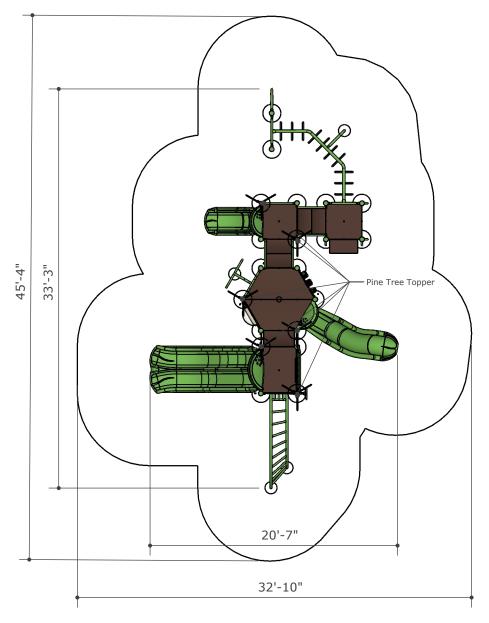

Minimal Fall Zone Surfaced with Resilient Material

Use Zone Area: 972 SqFt Use Zone Perimeter: 130' Ft Use Zone Dimensions: 46'x33'

Structure Size: 34'x21'

Structure Overall Height: 16'2"

Structure is Designed for Children