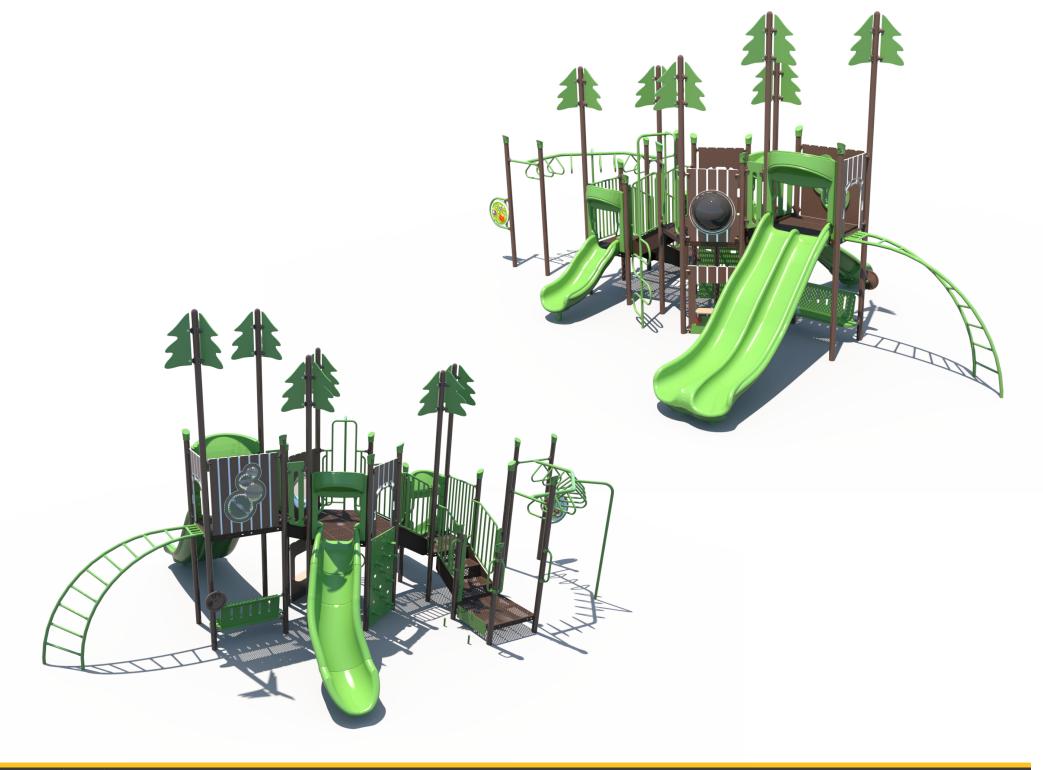

**Structure: FX3-NAT512-008-00** 

**Theme: Nature** 

**Preliminary Concept Design** 

Conceptual Renderings Only. Subject to change without notice at SRP's Discretion

Designer: N.Guice Date: 6/15/2023

Panels & Activities Structure FX3-NAT512-008-00