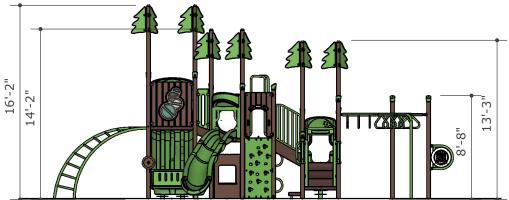

**Structure: FX3-NAT512-008-00** 

**Theme: Nature** 

**Preliminary Concept Design** 

Conceptual Renderings Only. Subject to change without notice at SRP's Discretion

Designer: N.Guice Date: 6/15/2023

Panels & Activities Structure FX3-NAT512-008-00

Minimal Fall Zone Surfaced with Resilient Material

Use Zone Area: 972 SqFt Use Zone Perimeter: 130' Ft Use Zone Dimensions: 46'x33'

Structure Size: 34'x21'

Structure Overall Height: 16'2"

Structure is Designed for Children

**Ages:** 5-12

Post Diameter: 3.5" Steel

User Capacity: 40

Fall Height: 7'

48" Timber Count: 33

**Designer:** N Guice

Revised By:

| ADA Accessibility                                               |            |            |  |
|-----------------------------------------------------------------|------------|------------|--|
| Number of Play Events                                           | 14         |            |  |
| Number of Elevated Play Events                                  | 9          |            |  |
| Number of Elevated Play Events Accessible By Ramp               | 0          | Required 0 |  |
| Number of Elevated Play Events Accessible by Transfer System    | Provided 9 | Required 5 |  |
| Number of Ground Level Play Events on Accessible Route          | Provided 4 | Required 3 |  |
| Number of Types of Ground Level Play Events on Accessible Route | Provided 3 | Required 3 |  |