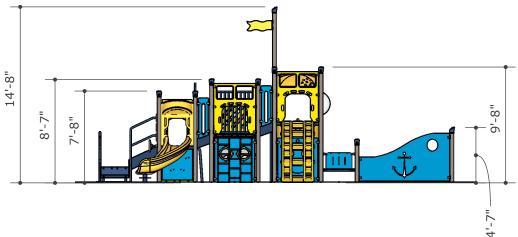

**Structure:** FX3-SHP212-001-00

Theme: **Fishing Boat** 

Date: 06/16/2023 **Designer: N.Guice** 

Panels & Activities Structure | FX3-SHP212-001-00

Minimal Fall Zone Surfaced with Resilient Material

Use Zone Area: 862 SqFt Use Zone Perimeter: 120' Ft Use Zone Dimensions: 42'x31'

Structure Size: 30'x19'

Structure Overall Height: 15'

Structure is Designed for Children

Ages: 2-12

Post Diameter: 3.5" Steel

**User Capacity**: 45

Fall Height: 5'

48" Timber Count: 30