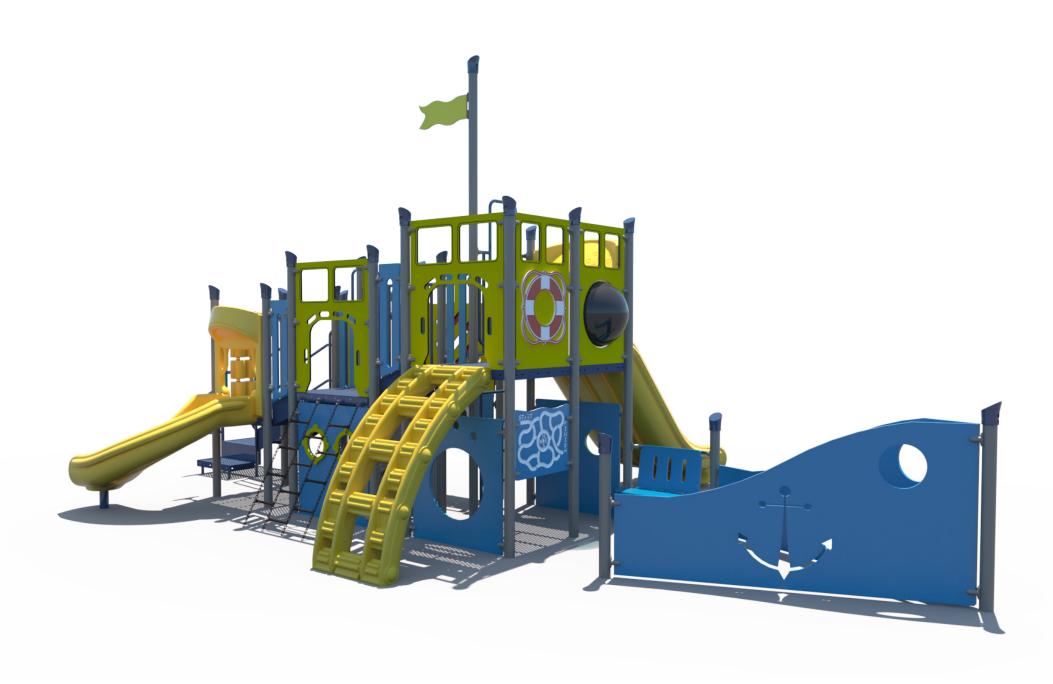

**Structure:** FX3-SHP212-001-00

Theme: **Fishing Boat** 

Date: 06/16/2023 **Designer: N.Guice** 

Panels & Activities Structure | FX3-SHP212-001-00

Minimal Fall Zone Surfaced with Resilient Material

Use Zone Area: 862 SqFt Use Zone Perimeter: 120' Ft Use Zone Dimensions: 42'x31'

Structure Size: 30'x19'

Structure Overall Height: 15'

Structure is Designed for Children

Ages: 2-12

Post Diameter: 3.5" Steel

**User Capacity**: 45

Fall Height: 5'

48" Timber Count: 30

Designer: N Guice

Revised By:

| ADA Accessibility                                               |             |            |
|-----------------------------------------------------------------|-------------|------------|
| Number of Play Events                                           | 16          |            |
| Number of Elevated Play Events                                  | 10          |            |
| Number of Elevated Play Events Accessible By Ramp               | 0           | Required 0 |
| Number of Elevated Play Events Accessible by Transfer System    | Provided 10 | Required 5 |
| Number of Ground Level Play Events on Accessible Route          | Provided 3  | Required 3 |
| Number of Types of Ground Level Play Events on Accessible Route | Provided 3  | Required 3 |