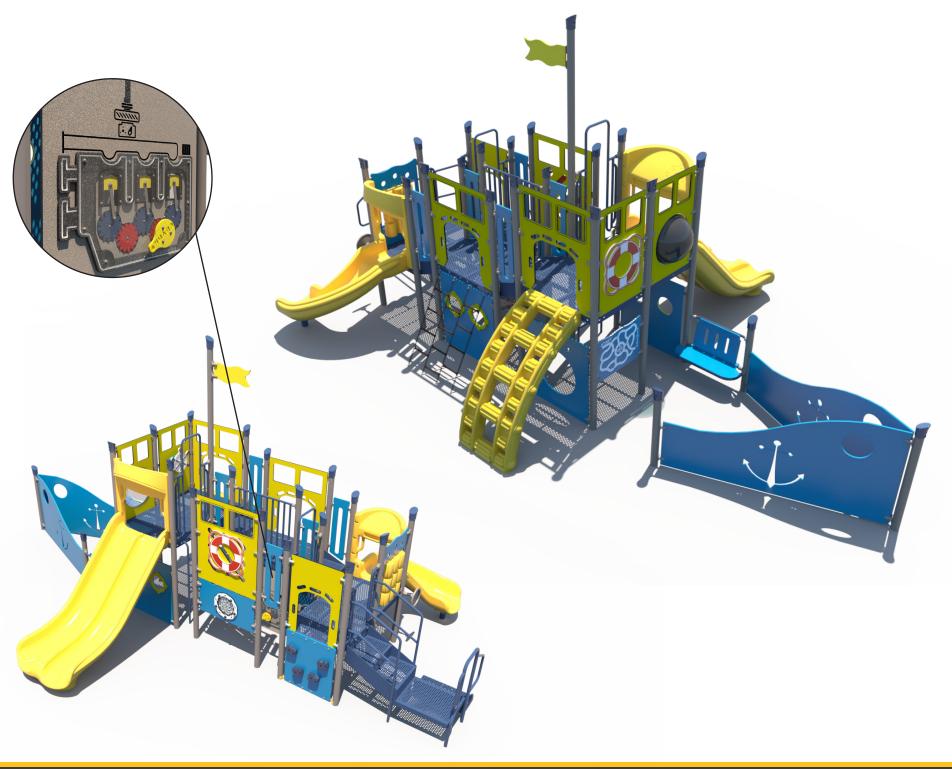

**Structure:** FX3-SHP212-001-00

Theme: **Fishing Boat** 

Date: 06/16/2023 **Designer: N.Guice** 

Panels & Activities Structure | FX3-SHP212-001-00

Minimal Fall Zone Surfaced with Resilient Material

Use Zone Area: 862 SqFt Use Zone Perimeter: 120' Ft Use Zone Dimensions: 42'x31'

Structure Size: 30'x19'

Structure Overall Height: 15'

Structure is Designed for Children

Ages: 2-12

Post Diameter: 3.5" Steel

**User Capacity**: 45

Fall Height: 5'

48" Timber Count: 30

Designer: N Guice

Revised By:

| ADA Accessibility                                               |             |            |
|-----------------------------------------------------------------|-------------|------------|
| Number of Play Events                                           | 16          |            |
| Number of Elevated Play Events                                  | 10          |            |
| Number of Elevated Play Events Accessible By Ramp               | 0           | Required 0 |
| Number of Elevated Play Events Accessible by Transfer System    | Provided 10 | Required 5 |
| Number of Ground Level Play Events on Accessible Route          | Provided 3  | Required 3 |
| Number of Types of Ground Level Play Events on Accessible Route | Provided 3  | Required 3 |