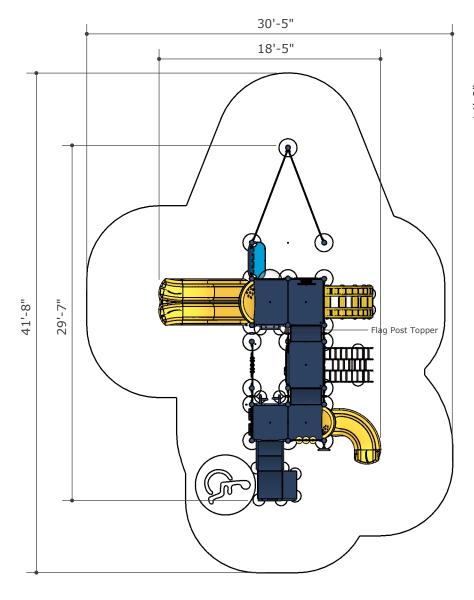

**Structure:** FX3-SHP212-001-00

Theme: **Fishing Boat** 

Date: 06/16/2023 **Designer: N.Guice** 

Panels & Activities Structure | FX3-SHP212-001-00

Minimal Fall Zone Surfaced with Resilient Material

Use Zone Area: 862 SqFt Use Zone Perimeter: 120' Ft Use Zone Dimensions: 42'x31'

Structure Size: 30'x19'

Structure Overall Height: 15'

Structure is Designed for Children

Ages: 2-12

Post Diameter: 3.5" Steel

**User Capacity**: 45

Fall Height: 5'

48" Timber Count: 30