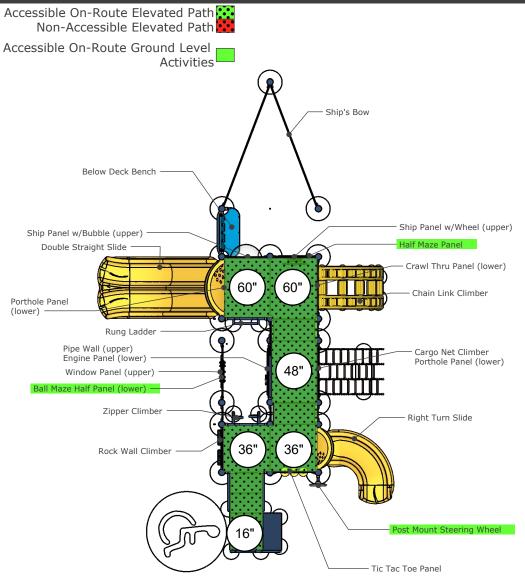

**Structure:** FX3-SHP212-001-00

Theme: **Fishing Boat** 

Date: 06/16/2023 **Designer: N.Guice** 

Panels & Activities Structure | FX3-SHP212-001-00

Minimal Fall Zone Surfaced with Resilient Material

Use Zone Area: 862 SqFt Use Zone Perimeter: 120' Ft Use Zone Dimensions: 42'x31'

Structure Size: 30'x19'

Structure Overall Height: 15'

Structure is Designed for Children

Ages: 2-12

Post Diameter: 3.5" Steel

**User Capacity**: 45

Fall Height: 5'

48" Timber Count: 30

Designer: N Guice

Revised By:

| ADA Accessibility                                               |             |            |
|-----------------------------------------------------------------|-------------|------------|
| Number of Play Events                                           | 16          |            |
| Number of Elevated Play Events                                  | 10          |            |
| Number of Elevated Play Events Accessible By Ramp               | 0           | Required 0 |
| Number of Elevated Play Events Accessible by Transfer System    | Provided 10 | Required 5 |
| Number of Ground Level Play Events on Accessible Route          | Provided 3  | Required 3 |
| Number of Types of Ground Level Play Events on Accessible Route | Provided 3  | Required 3 |