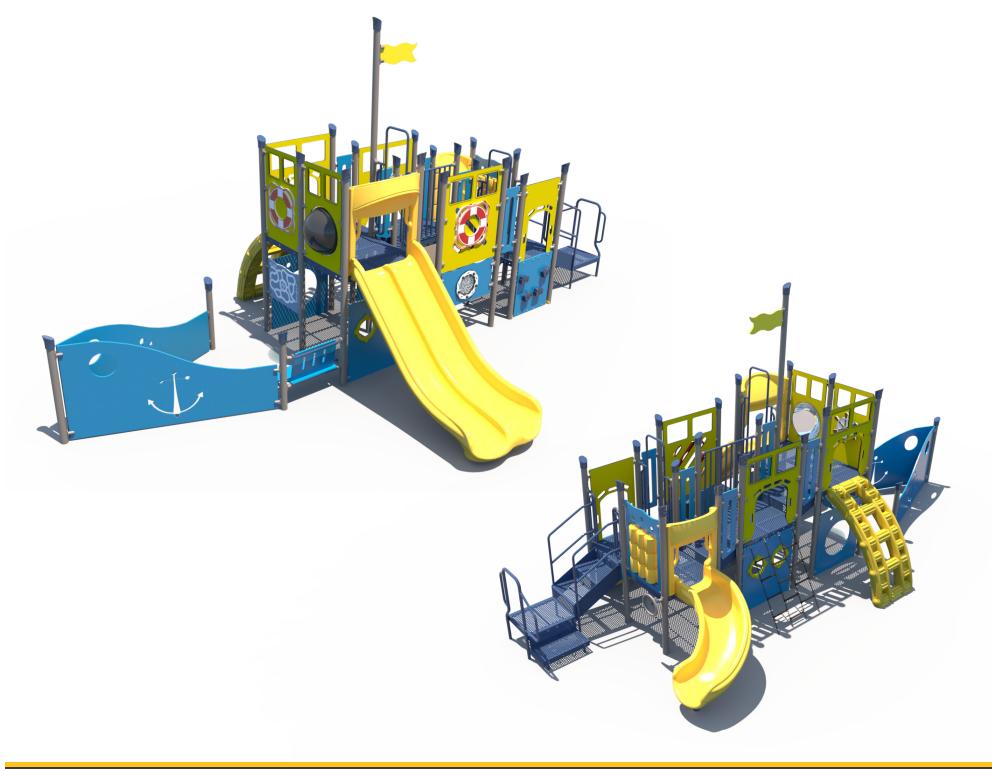

**Structure:** FX3-SHP212-001-00

Theme: **Fishing Boat** 

Date: 06/16/2023 **Designer: N.Guice** 

Panels & Activities Structure | FX3-SHP212-001-00

Minimal Fall Zone Surfaced with Resilient Material

Use Zone Area: 862 SqFt Use Zone Perimeter: 120' Ft Use Zone Dimensions: 42'x31'

Structure Size: 30'x19'

Structure Overall Height: 15'

Structure is Designed for Children

Ages: 2-12

Post Diameter: 3.5" Steel

**User Capacity**: 45

Fall Height: 5'

48" Timber Count: 30

Designer: N Guice

Revised By:

| ADA Accessibility                                               |             |            |
|-----------------------------------------------------------------|-------------|------------|
| Number of Play Events                                           | 16          |            |
| Number of Elevated Play Events                                  | 10          |            |
| Number of Elevated Play Events Accessible By Ramp               | 0           | Required 0 |
| Number of Elevated Play Events Accessible by Transfer System    | Provided 10 | Required 5 |
| Number of Ground Level Play Events on Accessible Route          | Provided 3  | Required 3 |
| Number of Types of Ground Level Play Events on Accessible Route | Provided 3  | Required 3 |