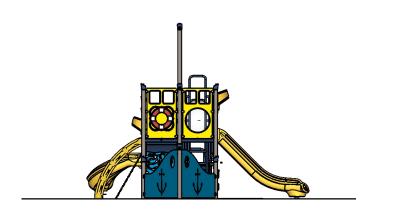

**Structure:** FX3-SHP212-001-00

Theme: **Fishing Boat** 

Date: 06/16/2023 **Designer: N.Guice** 

Panels & Activities Structure | FX3-SHP212-001-00

Minimal Fall Zone Surfaced with Resilient Material

Use Zone Area: 862 SqFt Use Zone Perimeter: 120' Ft Use Zone Dimensions: 42'x31'

Structure Size: 30'x19'

Structure Overall Height: 15'

Structure is Designed for Children

Ages: 2-12

Post Diameter: 3.5" Steel

**User Capacity**: 45

Fall Height: 5'

48" Timber Count: 30