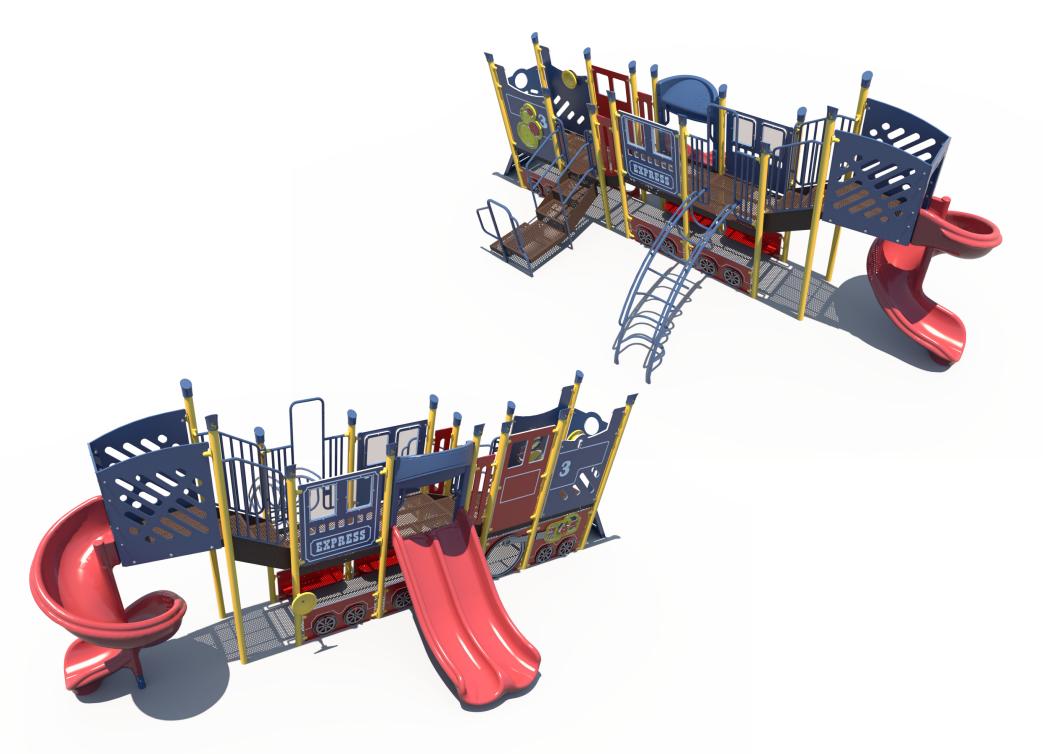

## **Preliminary Concept Design**

Conceptual Renderings Only. Subject to change without notice at SRP's Discretio

SRPACE Structure: FX3-TRN212-001-00 Age: 2-12 / Series: Steel / Theme: Train