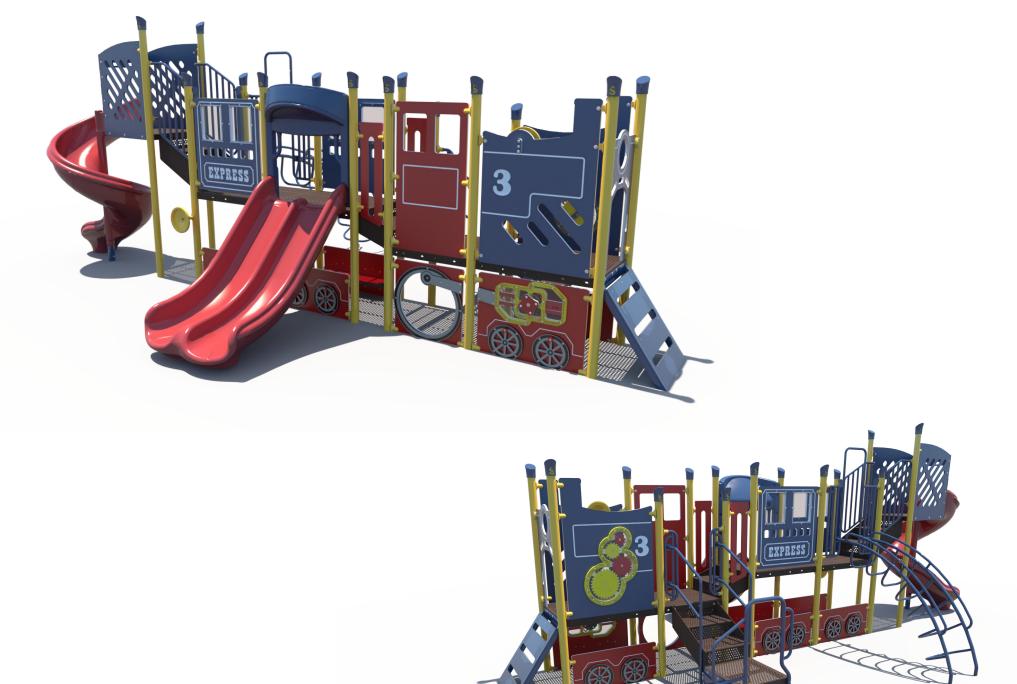

## **Preliminary Concept Design**

SRP Struct

Structure: FX3-TRN212-001-00 Age: 2-12 / Series: Steel / Theme: Train

Conceptual Renderings Only. Subject to change without notice at SRP's Discretion