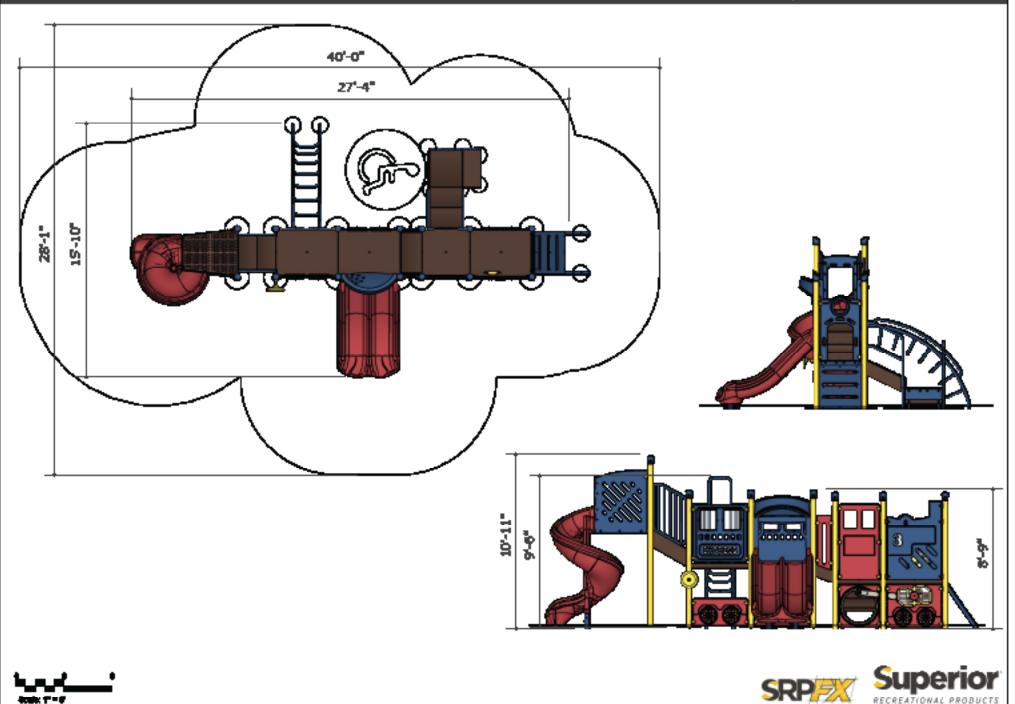

ay Events                                           | 13         |            |
| Number of Elevated Play Events                                  | 8          |            |
| Number of Elevated Play Events Accessible By Ramp               | D          | Required D |
| Number of Elevaled Play Evenis Accessible by Transfer System    | Provided 6 | Required 3 |
| Number of Ground Level Play Evenis on Accessible Roule          | Provided 2 | Required 2 |
| Number of Types of Ground Lasel Play Evenis on Accessible Ravie | Provided 2 | Required 2 |



## **Preliminary Concept Design**

SRP Struct

Structure: FX3-TRN212-001-00 Age: 2-12 / Series: Steel / Theme: Train

Conceptual Renderings Only. Subject to change without notice at SRP's Discretion

## Dimensions

## Structure FX3-TRN212-001-00



## **Preliminary Concept Design**

Conceptual Renderings Only. Subject to change without notice at SRP's Discretio

SRPACE Structure: FX3-TRN212-001-00 Age: 2-12 / Series: Steel / Theme: Train