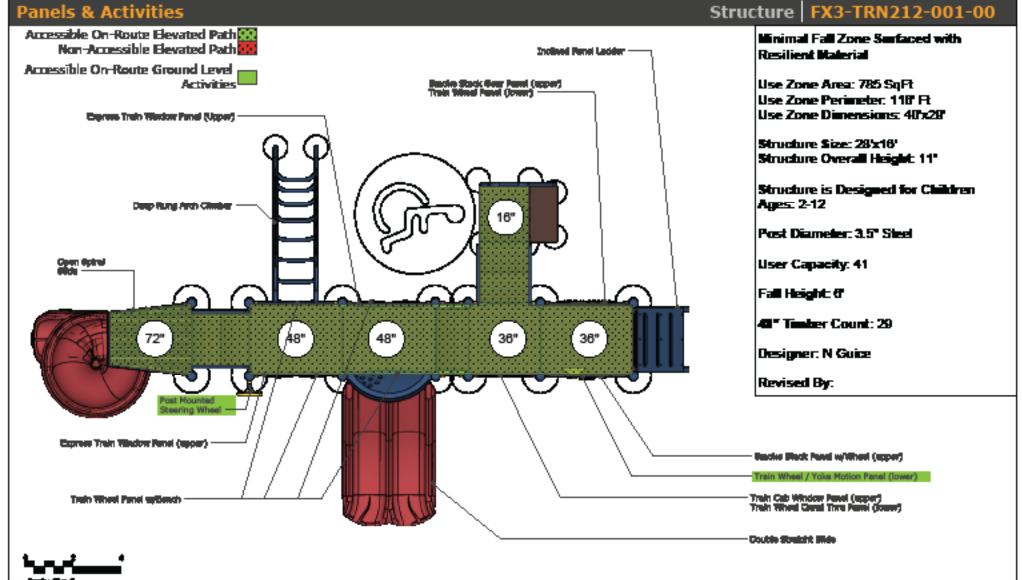

H) (H

Structure: FX3-TRN212-001-00

**Theme: Train** 

**Preliminary Concept Design** Conceptual Renderings Only. Subject to change without notice at SRP's Discretion

Steel

**Designer: N.Guice** 

\*

-

Date: 6/13/2023

Preliminary Concept Design

Conceptual Renderings Only. Subject to change without notice at SRP's Discretion

Acate T = 4

| ADA Accessibility                                               |            |            |
|-----------------------------------------------------------------|------------|------------|
| Number of Play Events                                           | 13         |            |
| Number of Elevated Play Events                                  | 8          |            |
| Number of Elevated Play Events Accessible By Ramp               | D          | Required D |
| Number of Elevaled Play Evenis Accessible by Transfer System    | Provided 6 | Required 3 |
| Number of Ground Level Play Evenis on Accessible Roule          | Provided 2 | Required 2 |
| Number of Types of Ground Lasel Play Evenis on Accessible Ravie | Provided 2 | Required 2 |