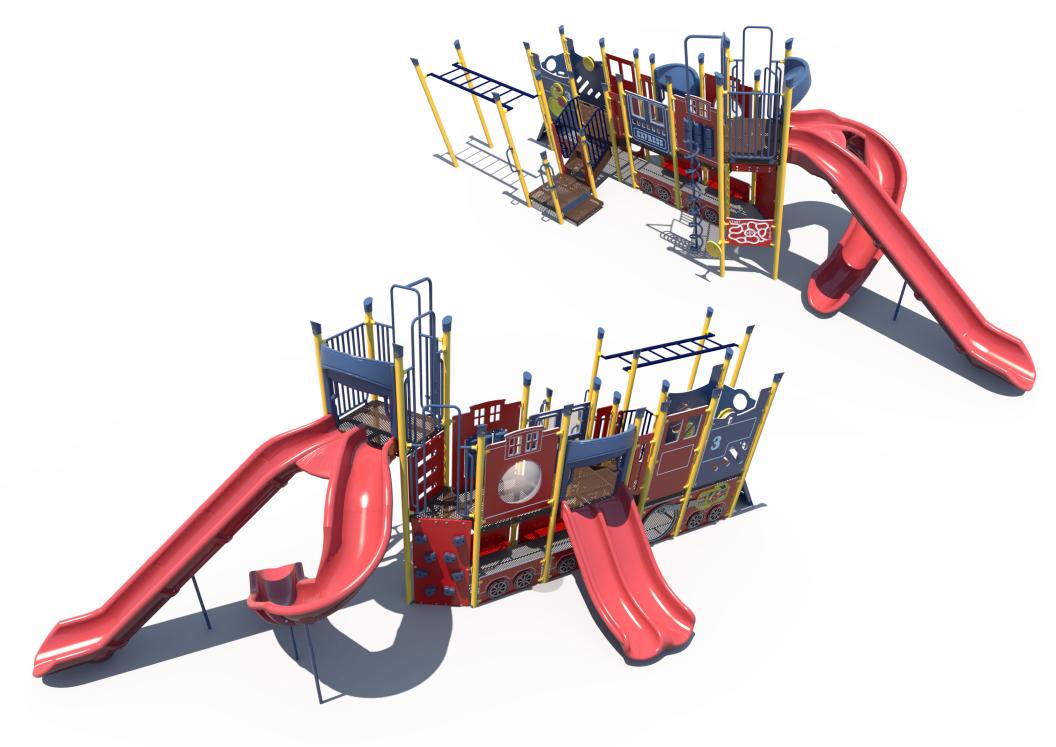

Structure: FX3-TRN512-001-00

**Theme: Train** 

## **Preliminary Concept Design**

Conceptual Renderings Only. Subject to change without notice at SRP's Discretion

**Designer: N.Guice** 

Date: 6/14/2023

Panels & Activities Structure | FX3-TRN512-001-00

Accessible On-Route Elevated Path Non-Accessible Elevated Path Accessible On-Route Ground Level Activities