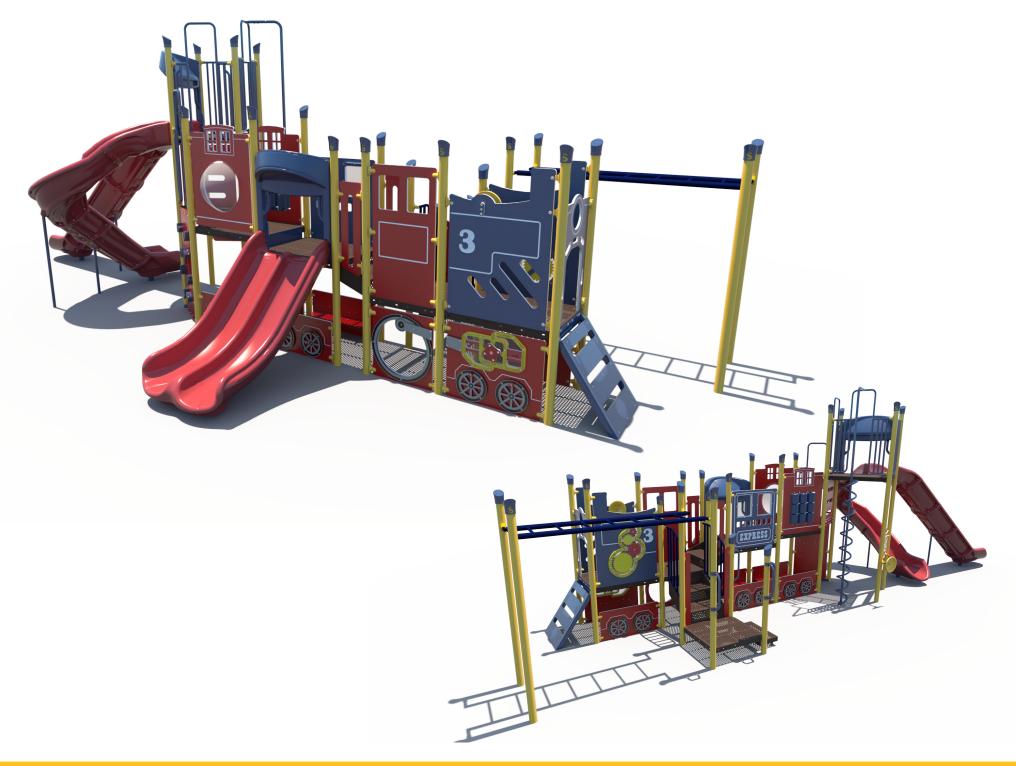

Structure: FX3-TRN512-001-00

**Theme: Train** 

## **Preliminary Concept Design**

Conceptual Renderings Only. Subject to change without notice at SRP's Discretion

**Designer: N.Guice** 

Date: 6/14/2023

Panels & Activities Structure | FX3-TRN512-001-00

Accessible On-Route Elevated Path Non-Accessible Elevated Path Accessible On-Route Ground Level Activities