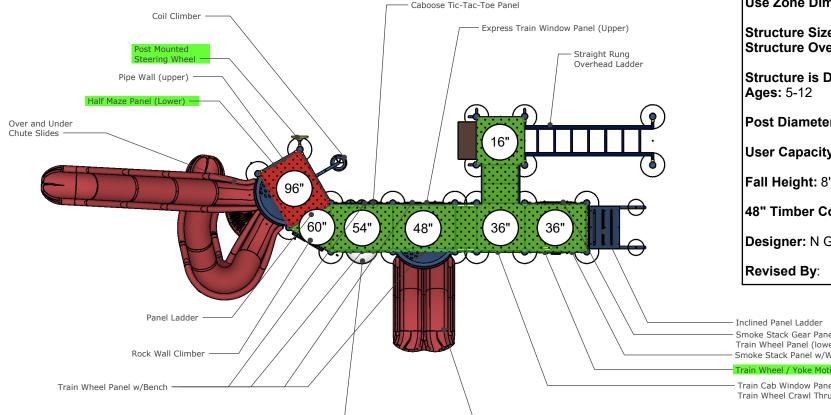

| Minimal Fall Zone Surfaced with |  |
|---------------------------------|--|
| Resilient Material              |  |

Use Zone Area: 1400 SqFt Use Zone Perimeter: 142' Ft Use Zone Dimensions: 53'x27'

Structure Size: 39'x16'

Structure Overall Height: 14'

Structure is Designed for Children

**Ages:** 5-12

Post Diameter: 3.5" Steel

**User Capacity**: 51

48" Timber Count: 36

**Designer:** N Guice

Revised By:

Inclined Panel Ladder Smoke Stack Gear Panel (upper) Train Wheel Panel (lower) Smoke Stack Panel w/Wheel (upper)

## rain Wheel / Yoke Motion Panel (lower)

Train Cab Window Panel (upper) Train Wheel Crawl Thru Panel (lower)

Double Straight Slide

| ADA Accessibility                                               |            |            |  |
|-----------------------------------------------------------------|------------|------------|--|
| Number of Play Events                                           | 19         |            |  |
| Number of Elevated Play Events                                  | 10         |            |  |
| Number of Elevated Play Events Accessible By Ramp               | 0          | Required 0 |  |
| Number of Elevated Play Events Accessible by Transfer System    | Provided 8 | Required 5 |  |
| Number of Ground Level Play Events on Accessible Route          | Provided 3 | Required 3 |  |
| Number of Types of Ground Level Play Events on Accessible Route | Provided 3 | Required 3 |  |

Caboose Bubble Panel

Dimensions Structure FX3-TRN512-001-00

| Partner |
|---------|
|         |
|         |
|         |
|         |
|         |

https://srpplayground.com/