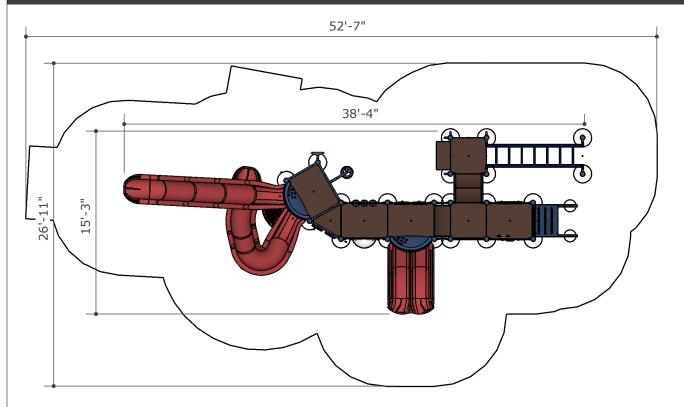

| Minimal Fall Zone Surfaced with |  |
|---------------------------------|--|
| Resilient Material              |  |

Use Zone Area: 1400 SqFt Use Zone Perimeter: 142' Ft Use Zone Dimensions: 53'x27'

Structure Size: 39'x16'

Structure Overall Height: 14'

Structure is Designed for Children

**Ages:** 5-12

Post Diameter: 3.5" Steel

**User Capacity**: 51

48" Timber Count: 36

**Designer:** N Guice

Revised By:

Caboose Bubble Panel

Dimensions Structure FX3-TRN512-001-00

| Partner |
|---------|
|         |
|         |
|         |
|         |
|         |

https://srpplayground.com/