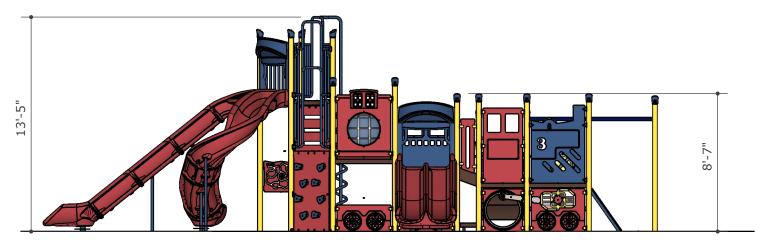

Structure Overall Height: 14'

Structure is Designed for Children

**Ages:** 5-12

Post Diameter: 3.5" Steel

**User Capacity**: 51

48" Timber Count: 36

**Designer:** N Guice

Revised By: