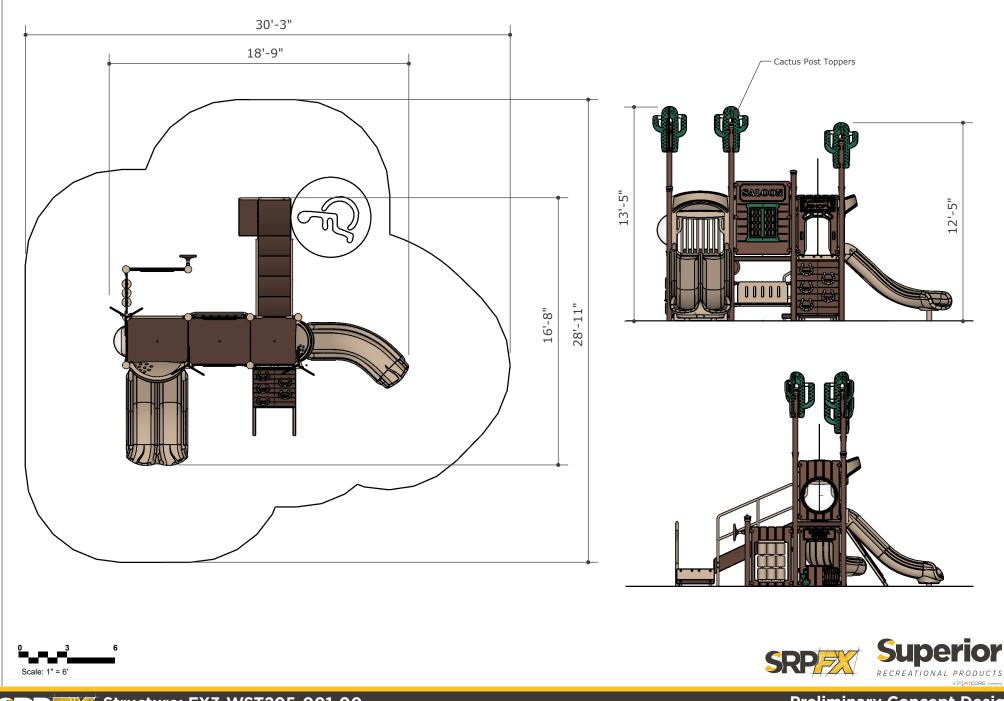

Structure: FX3-WST205-001-00 Theme: Western

**Preliminary Concept Design** Conceptual Renderings Only. Subject to change without notice at SRP's Discretion

.

Date: 5/4/2023

Conceptual Renderings Only. Subject to change without notice at SRP's Discretion

## **Preliminary Concept Design**

Structure: FX3-WST205-001-00 Age: 2-5 / Series: 3.5" Steel / Theme: Western

Number of Ground Level Play Events on Accessible Route

Number of Types of Ground Level Play Events on Accessible Route

Conceptual Renderings Only. Subject to change without notice at SRP's Discretion

Structure: FX3-WST205-001-00 Age: 2-5 / Series: 3.5" Steel / Theme: Western Preliminary Concept Design