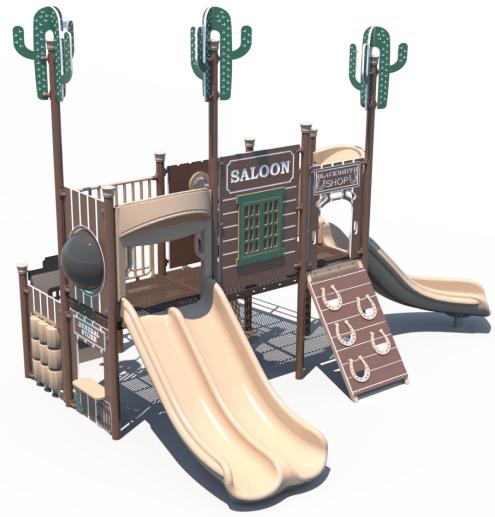

Structure: FX3-WST205-001-00 Theme: Western

**Preliminary Concept Design** Conceptual Renderings Only. Subject to change without notice at SRP's Discretion

.

Date: 5/4/2023

Conceptual Renderings Only. Subject to change without notice at SRP's Discretion

## **Preliminary Concept Design**

Structure: FX3-WST205-001-00 Age: 2-5 / Series: 3.5" Steel / Theme: Western

Number of Ground Level Play Events on Accessible Route

Number of Types of Ground Level Play Events on Accessible Route

Conceptual Renderings Only. Subject to change without notice at SRP's Discretion

Structure: FX3-WST205-001-00 Age: 2-5 / Series: 3.5" Steel / Theme: Western Preliminary Concept Design