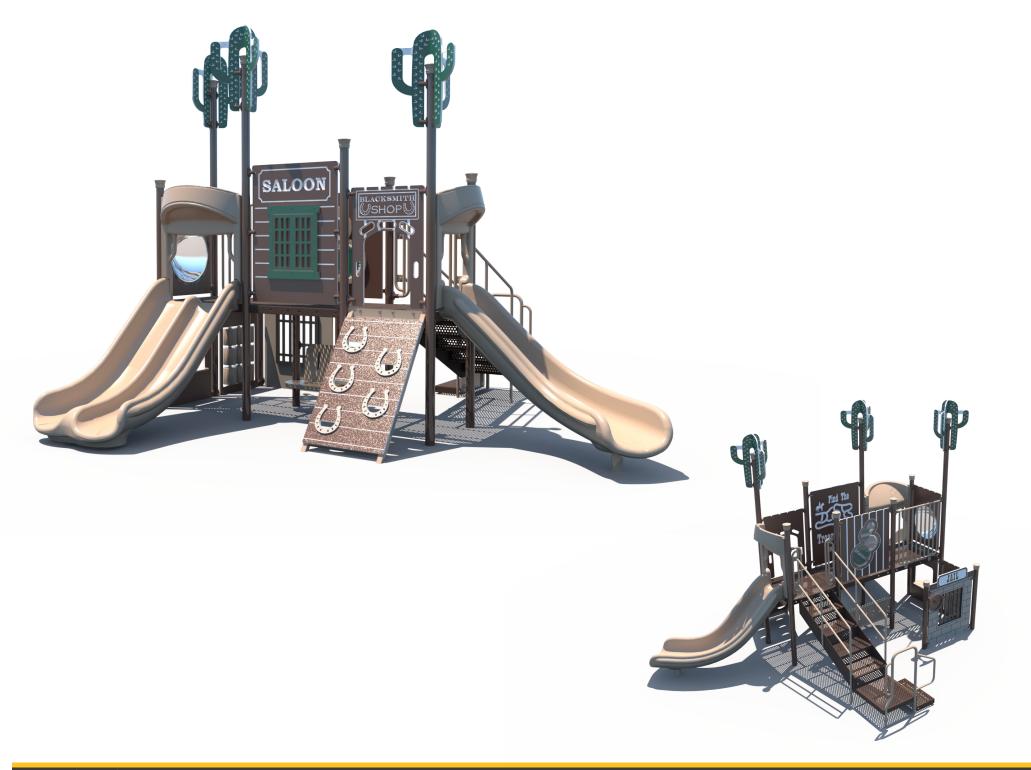

Structure: FX3-WST205-001-00 Theme: Western

**Preliminary Concept Design** Conceptual Renderings Only. Subject to change without notice at SRP's Discretion

.

Date: 5/4/2023

Conceptual Renderings Only. Subject to change without notice at SRP's Discretion

## **Preliminary Concept Design**

Structure: FX3-WST205-001-00 Age: 2-5 / Series: 3.5" Steel / Theme: Western

Number of Ground Level Play Events on Accessible Route

Number of Types of Ground Level Play Events on Accessible Route

Conceptual Renderings Only. Subject to change without notice at SRP's Discretion

Structure: FX3-WST205-001-00 Age: 2-5 / Series: 3.5" Steel / Theme: Western Preliminary Concept Design