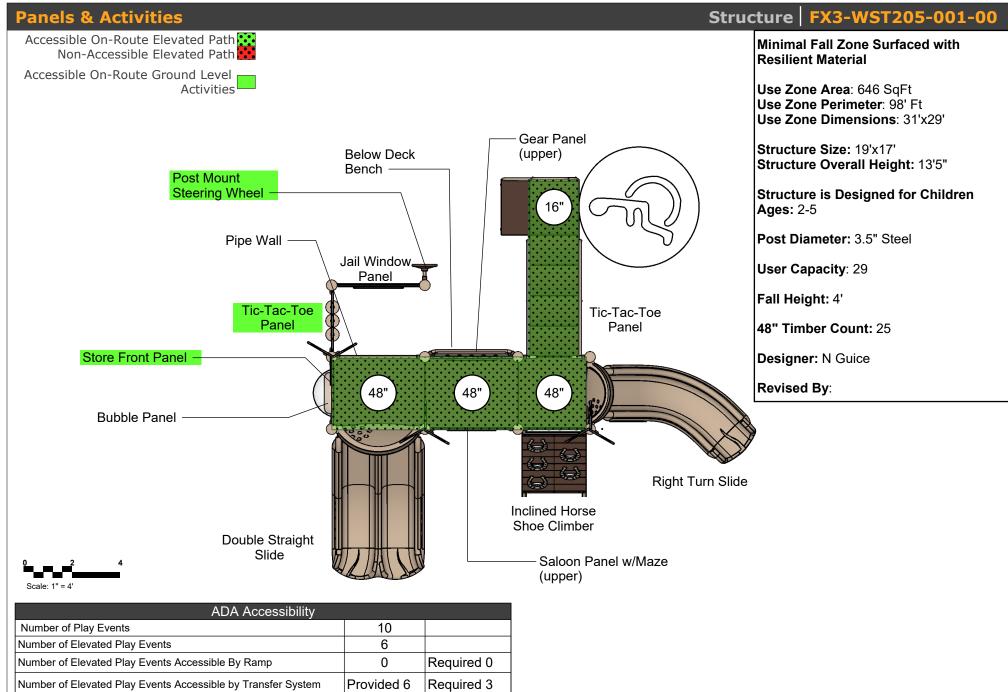

Structure: FX3-WST205-001-00 Theme: Western

**Preliminary Concept Design** Conceptual Renderings Only. Subject to change without notice at SRP's Discretion

.

Date: 5/4/2023

Conceptual Renderings Only. Subject to change without notice at SRP's Discretion

Conceptual Renderings Only. Subject to change without notice at SRP's Discretion

Required 2

Required 2

Provided 3 Provided 3

## **Preliminary Concept Design**

Structure: FX3-WST205-001-00 Age: 2-5 / Series: 3.5" Steel / Theme: Western

Number of Ground Level Play Events on Accessible Route

Number of Types of Ground Level Play Events on Accessible Route

Conceptual Renderings Only. Subject to change without notice at SRP's Discretion

Structure: FX3-WST205-001-00 Age: 2-5 / Series: 3.5" Steel / Theme: Western Preliminary Concept Design