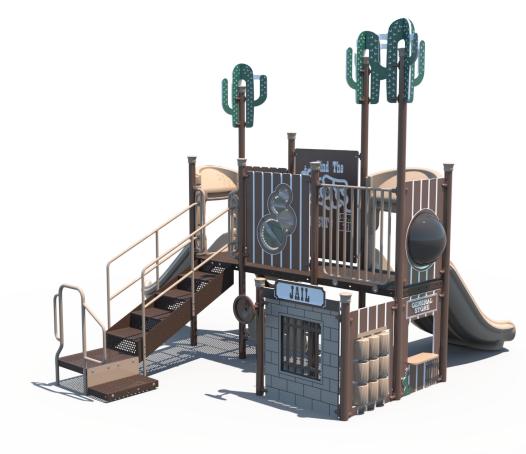

Structure: FX3-WST205-001-00 Theme: Western

**Preliminary Concept Design** Conceptual Renderings Only. Subject to change without notice at SRP's Discretion

.

Date: 5/4/2023

Conceptual Renderings Only. Subject to change without notice at SRP's Discretion

## **Preliminary Concept Design**

Structure: FX3-WST205-001-00 Age: 2-5 / Series: 3.5" Steel / Theme: Western

Number of Ground Level Play Events on Accessible Route

Number of Types of Ground Level Play Events on Accessible Route

Conceptual Renderings Only. Subject to change without notice at SRP's Discretion

Structure: FX3-WST205-001-00 Age: 2-5 / Series: 3.5" Steel / Theme: Western Preliminary Concept Design