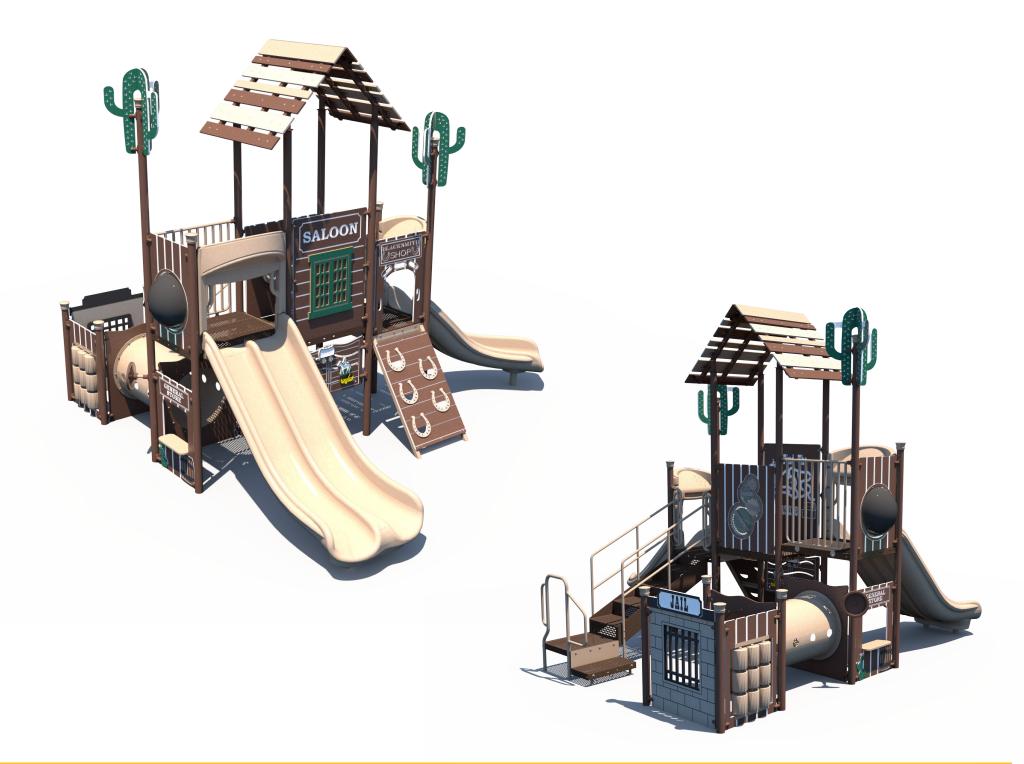

## Preliminary Concept Design

Structure: FX3-WST212-001-00 Age: 2-12 / Series: 3.5" Steel / Theme: Western

onceptual Renderings Only. Subject to change without notice at SRP's Discretio