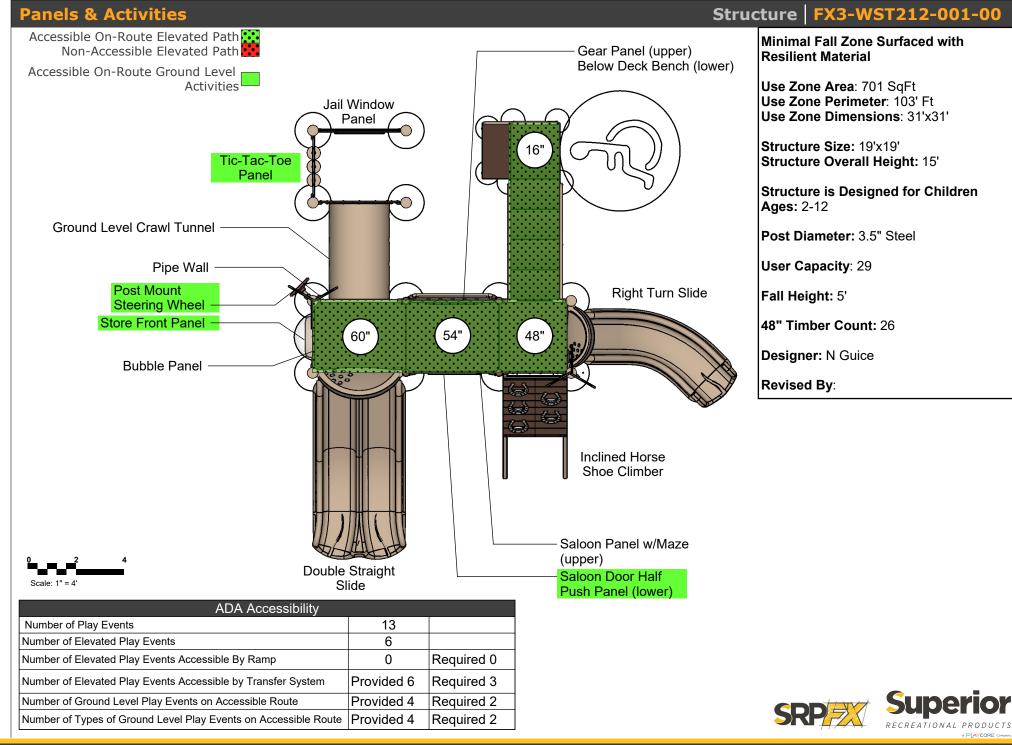

## **Preliminary Concept Design**

RP Structure: FX3-WST212-001-00 Age: 2-12 / Series: 3.5" Steel / Theme: Western

Conceptual Renderings Only. Subject to change without notice at SRP's Discretion