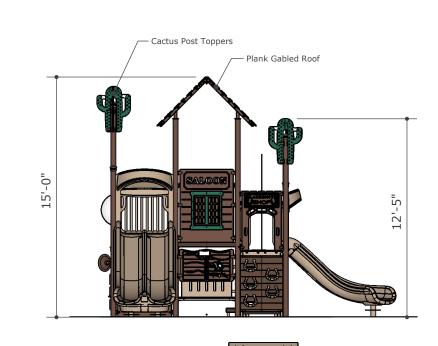

## **Preliminary Concept Design**

RP Structure: FX3-WST212-001-00 Age: 2-12 / Series: 3.5" Steel / Theme: Western

Conceptual Renderings Only. Subject to change without notice at SRP's Discretion

## Dimensions

Scale: 1" = 6'

## Preliminary Concept Design

Structure: FX3-WST212-001-00 Age: 2-12 / Series: 3.5" Steel / Theme: Western

onceptual Renderings Only. Subject to change without notice at SRP's Discretio