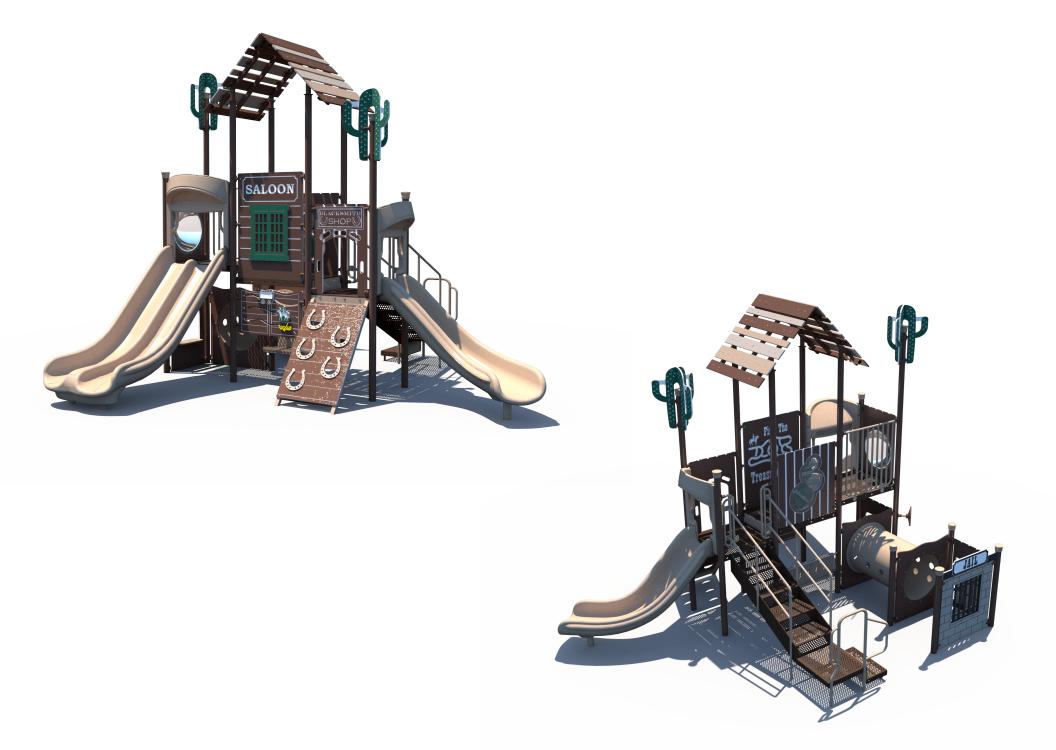

**Age Group** 

Structure: FX3-WST212-001-00 Theme: Western

**Preliminary Concept Design** Conceptual Renderings Only. Subject to change without notice at SRP's Discretion

.

Date: 5/5/2023

Conceptual Renderings Only. Subject to change without notice at SRP's Discretion

## **Preliminary Concept Design**

RP Structure: FX3-WST212-001-00 Age: 2-12 / Series: 3.5" Steel / Theme: Western

Conceptual Renderings Only. Subject to change without notice at SRP's Discretion