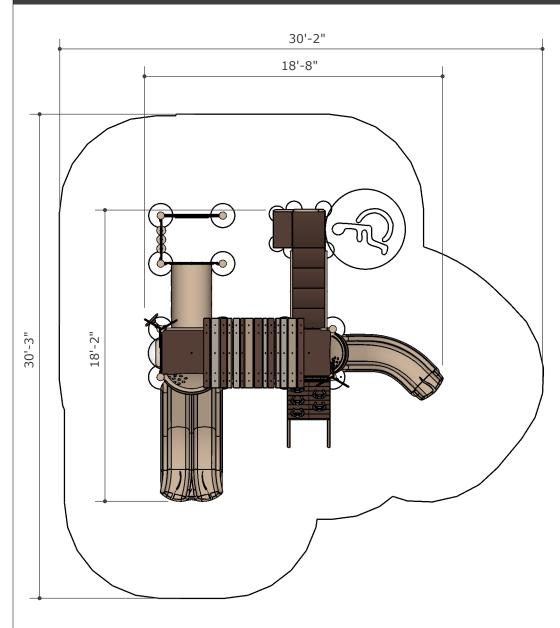

**Age Group** 

Structure: FX3-WST212-001-00 Theme: Western

**Preliminary Concept Design** Conceptual Renderings Only. Subject to change without notice at SRP's Discretion





.



Date: 5/5/2023



Conceptual Renderings Only. Subject to change without notice at SRP's Discretion



Conceptual Renderings Only. Subject to change without notice at SRP's Discretio



## **Preliminary Concept Design**

RP Structure: FX3-WST212-001-00 Age: 2-12 / Series: 3.5" Steel / Theme: Western

Conceptual Renderings Only. Subject to change without notice at SRP's Discretion

## Dimensions

Scale: 1" = 6'









## Preliminary Concept Design

Structure: FX3-WST212-001-00 Age: 2-12 / Series: 3.5" Steel / Theme: Western

onceptual Renderings Only. Subject to change without notice at SRP's Discretio