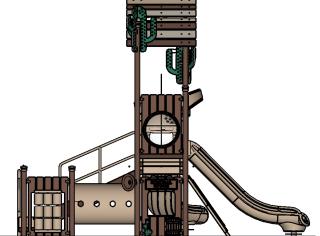

## **Preliminary Concept Design**

RP Structure: FX3-WST212-001-00 Age: 2-12 / Series: 3.5" Steel / Theme: Western

Conceptual Renderings Only. Subject to change without notice at SRP's Discretion

## Preliminary Concept Design

Structure: FX3-WST212-001-00 Age: 2-12 / Series: 3.5" Steel / Theme: Western

onceptual Renderings Only. Subject to change without notice at SRP's Discretio