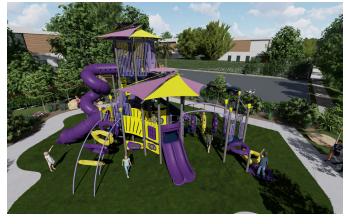

# Structure: FXT-50001

**Preliminary Concept Design** Conceptual Renderings Only. Subject to change without notice at SRP's Discretion

Designer: N.Guice

Date: 3/22/22

Access: Transfer M

Max Height: 14ft

### Strue Age:

Structure: FXT-50001 Age: 5-12 Series: Towers

Access: Transfer

er Max Height: 14ft

rs Access: Transfer

fer Max Height: 14ft

: Towers Access: Transfer

Transfer Max Height: 14ft

Structure: FXT-50001 Age: 5-12 Series: Towers **Preliminary Concept Design** Max Height: 14ft **Access: Transfer** 

Ages

5-12

#### **All Elevations from Finished Surfacing** Accessible Play Accessible Activity Activities Types Timber Elevated Use Deck Actual Activities Height Ages Capacity Zone Size Count Required 4 3 Scale: 1/8" = 1' 3 Provided 4 12 5-12 82 60'x49' 14′ 41′x33′ 46 Structure: FXT-50001 Age: 5-12 Series: Towers Preliminary Concept Design Max Height: 14ft Access: Transfer