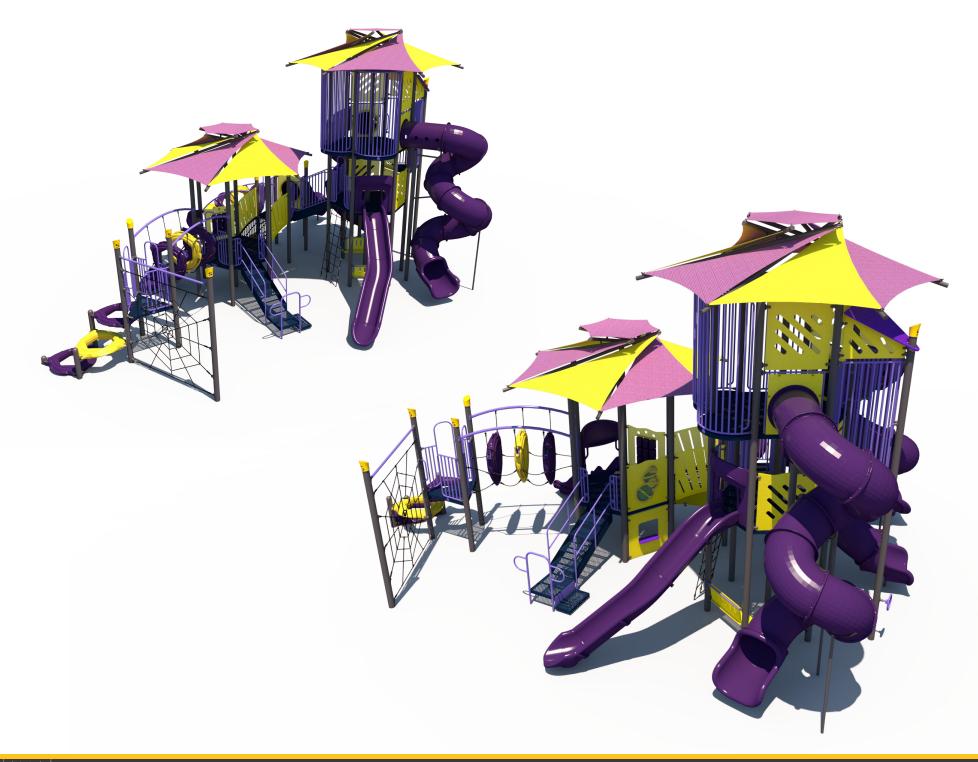

# Structure: FXT-50001

**Preliminary Concept Design** Conceptual Renderings Only. Subject to change without notice at SRP's Discretion

Designer: N.Guice

Date: 3/22/22

Access: Transfer M

Max Height: 14ft

### Strue Age:

Structure: FXT-50001 Age: 5-12 Series: Towers

Access: Transfer

er Max Height: 14ft

rs Access: Transfer

fer Max Height: 14ft

: Towers Access: Transfer

Transfer Max Height: 14ft

Preliminary Concept Design

Access: Transfer

Max Height: 14ft

Access: Transfer

Max Height: 14ft

Access: Transf<u>er</u>

er Max Height: 14ft

59'-10"

Structure: FXT-50001 Age: 5-12 Series: Towers **Preliminary Concept Design** Max Height: 14ft **Access: Transfer** 

Ages

5-12

#### **All Elevations from Finished Surfacing** Accessible Play Accessible Activity Activities Types Timber Elevated Use Deck Actual Activities Height Ages Capacity Zone Size Count Required 4 3 Scale: 1/8" = 1' 3 Provided 4 12 5-12 82 60'x49' 14′ 41′x33′ 46 Structure: FXT-50001 Age: 5-12 Series: Towers Preliminary Concept Design Max Height: 14ft Access: Transfer