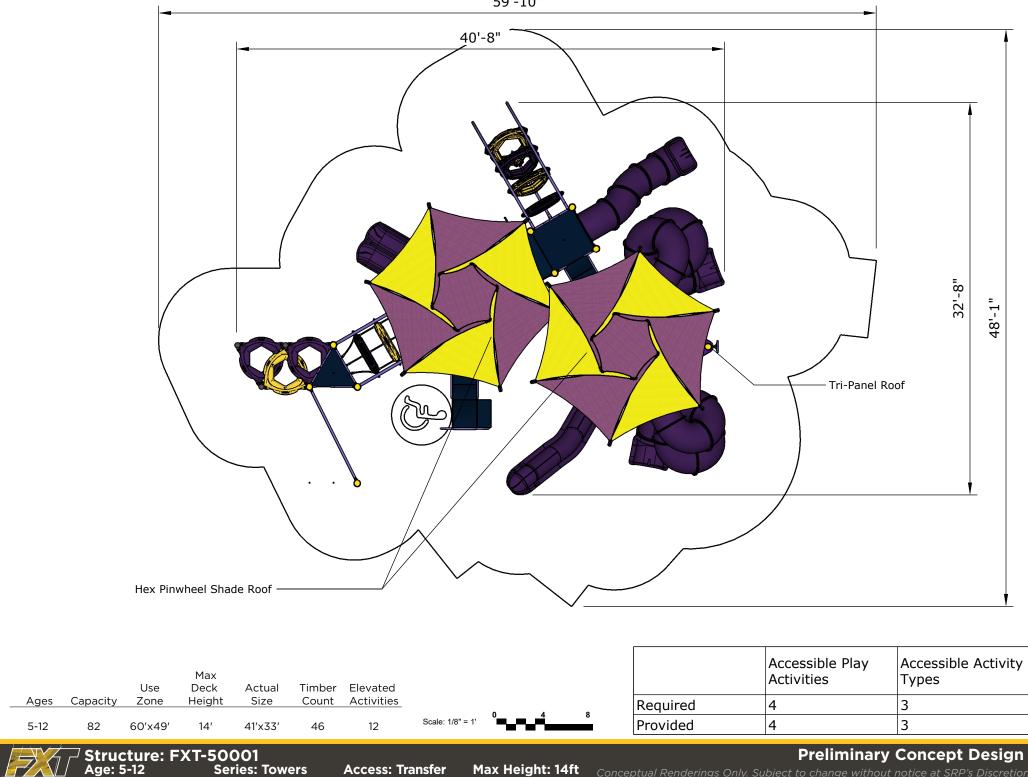

# Structure: FXT-50001

**Preliminary Concept Design** Conceptual Renderings Only. Subject to change without notice at SRP's Discretion

Designer: N.Guice

Date: 3/22/22

Access: Transfer M

Max Height: 14ft

### Strue Age:

Structure: FXT-50001 Age: 5-12 Series: Towers

Access: Transfer

er Max Height: 14ft

rs Access: Transfer

fer Max Height: 14ft

: Towers Access: Transfer

Transfer Max Height: 14ft

Preliminary Concept Design

Access: Transfer

Max Height: 14ft

Access: Transfer

Max Height: 14ft

Access: Transf<u>er</u>

er Max Height: 14ft

59'-10"

Structure: FXT-50001 Age: 5-12 Series: Towers **Preliminary Concept Design** Max Height: 14ft **Access: Transfer** 

Ages

5-12

#### **All Elevations from Finished Surfacing** Accessible Play Accessible Activity Activities Types Timber Elevated Use Deck Actual Activities Height Ages Capacity Zone Size Count Required 4 3 Scale: 1/8" = 1' 3 Provided 4 12 5-12 82 60'x49' 14′ 41′x33′ 46 Structure: FXT-50001 Age: 5-12 Series: Towers Preliminary Concept Design Max Height: 14ft Access: Transfer