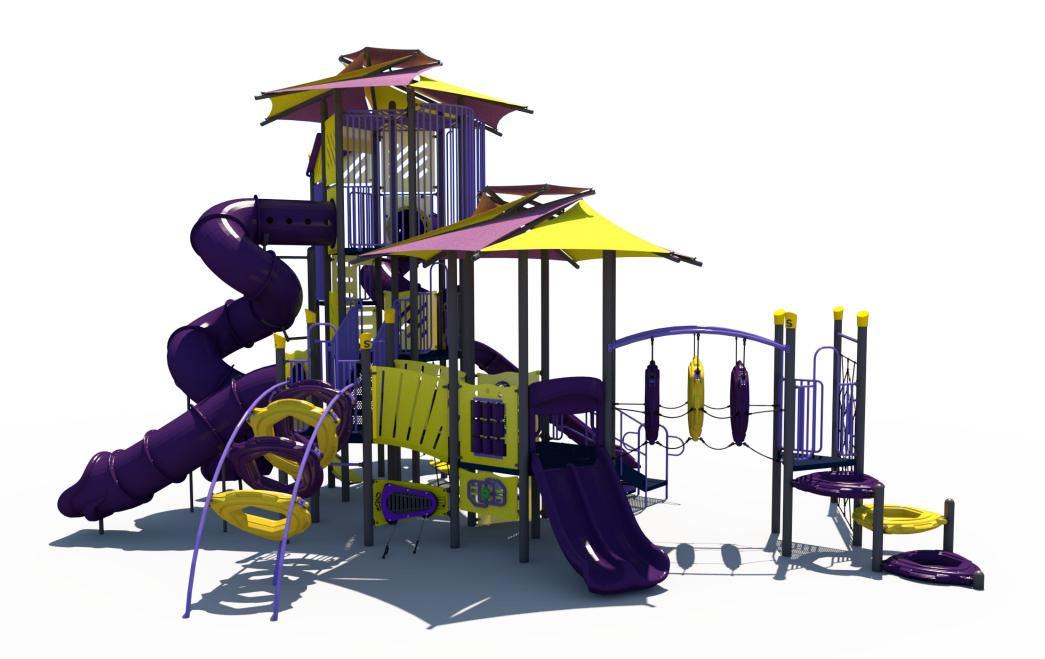

# Structure: FXT-50001

**Preliminary Concept Design** Conceptual Renderings Only. Subject to change without notice at SRP's Discretion

Designer: N.Guice

Date: 3/22/22

Access: Transfer M

Max Height: 14ft

### Strue Age:

Structure: FXT-50001 Age: 5-12 Series: Towers

Access: Transfer

er Max Height: 14ft

rs Access: Transfer

fer Max Height: 14ft

: Towers Access: Transfer

Transfer Max Height: 14ft

Structure: FXT-50001 Age: 5-12 Series: Towers **Preliminary Concept Design** Max Height: 14ft **Access: Transfer** 

Ages

5-12

#### **All Elevations from Finished Surfacing** Accessible Play Accessible Activity Activities Types Timber Elevated Use Deck Actual Activities Height Ages Capacity Zone Size Count Required 4 3 Scale: 1/8" = 1' 3 Provided 4 12 5-12 82 60'x49' 14′ 41′x33′ 46 Structure: FXT-50001 Age: 5-12 Series: Towers Preliminary Concept Design Max Height: 14ft Access: Transfer