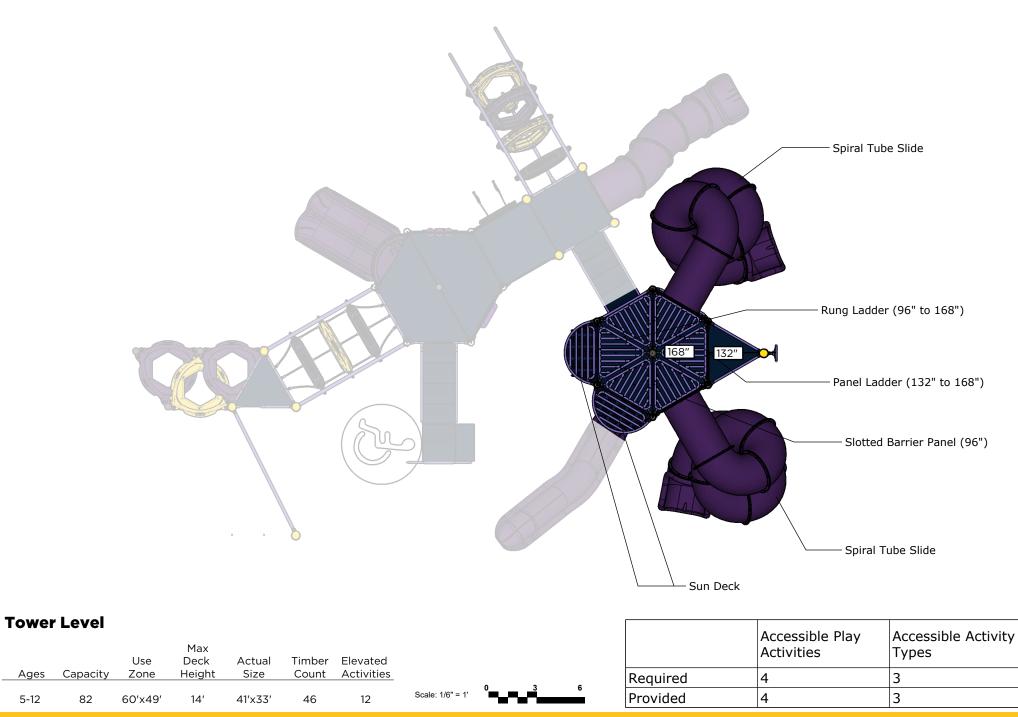

# Structure: FXT-50001

**Preliminary Concept Design** Conceptual Renderings Only. Subject to change without notice at SRP's Discretion

Designer: N.Guice

Date: 3/22/22

Access: Transfer M

Max Height: 14ft

### Strue Age:

Structure: FXT-50001 Age: 5-12 Series: Towers

Access: Transfer

er Max Height: 14ft

rs Access: Transfer

fer Max Height: 14ft

: Towers Access: Transfer

Transfer Max Height: 14ft

Preliminary Concept Design

Access: Transfer

Max Height: 14ft

Access: Transfer

Max Height: 14ft

Access: Transf<u>er</u>

er Max Height: 14ft

59'-10"

Structure: FXT-50001 Age: 5-12 Series: Towers **Preliminary Concept Design** Max Height: 14ft **Access: Transfer** 

Ages

5-12

#### **All Elevations from Finished Surfacing** Accessible Play Accessible Activity Activities Types Timber Elevated Use Deck Actual Activities Height Ages Capacity Zone Size Count Required 4 3 Scale: 1/8" = 1' 3 Provided 4 12 5-12 82 60'x49' 14′ 41′x33′ 46 Structure: FXT-50001 Age: 5-12 Series: Towers Preliminary Concept Design Max Height: 14ft Access: Transfer