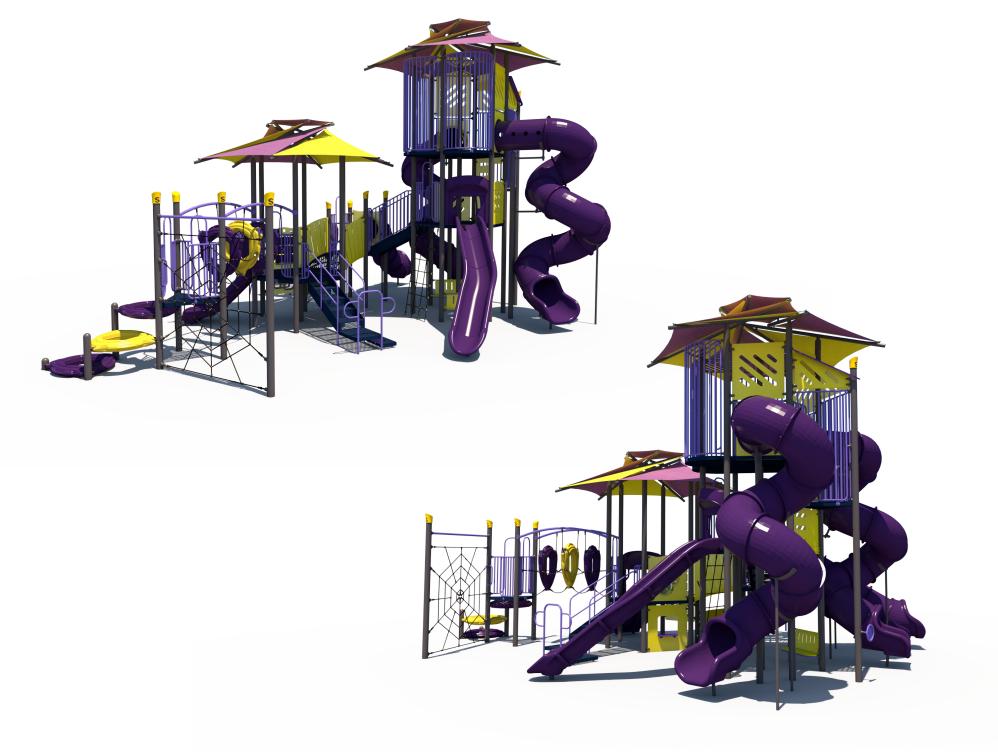

# Structure: FXT-50001

**Preliminary Concept Design** Conceptual Renderings Only. Subject to change without notice at SRP's Discretion

Designer: N.Guice

Date: 3/22/22

Access: Transfer M

Max Height: 14ft

### Strue Age:

Structure: FXT-50001 Age: 5-12 Series: Towers

Access: Transfer

er Max Height: 14ft

rs Access: Transfer

fer Max Height: 14ft

: Towers Access: Transfer

Transfer Max Height: 14ft

Structure: FXT-50001 Age: 5-12 Series: Towers **Preliminary Concept Design** Max Height: 14ft **Access: Transfer** 

Ages

5-12

#### **All Elevations from Finished Surfacing** Accessible Play Accessible Activity Activities Types Timber Elevated Use Deck Actual Activities Height Ages Capacity Zone Size Count Required 4 3 Scale: 1/8" = 1' 3 Provided 4 12 5-12 82 60'x49' 14′ 41′x33′ 46 Structure: FXT-50001 Age: 5-12 Series: Towers Preliminary Concept Design Max Height: 14ft Access: Transfer