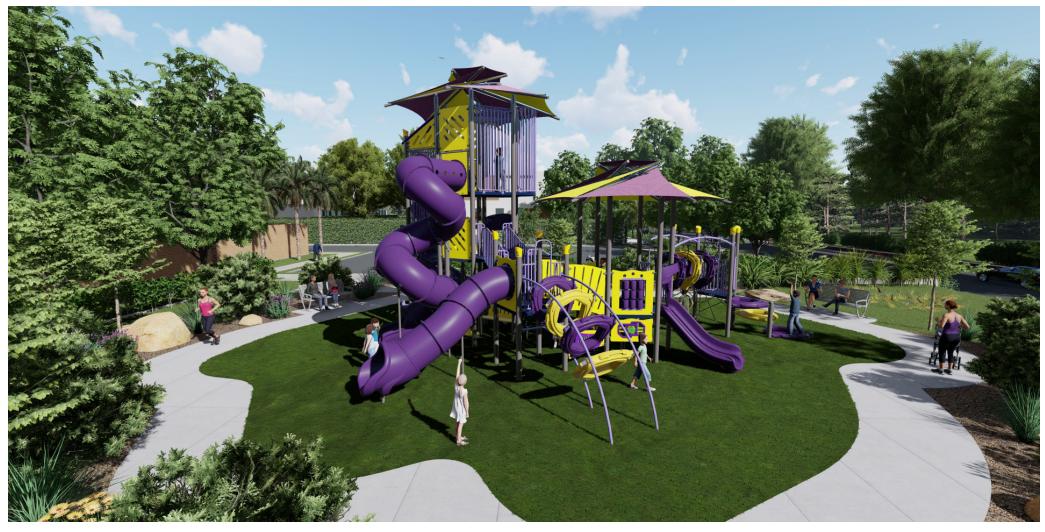

# Structure: FXT-50001

**Preliminary Concept Design** Conceptual Renderings Only. Subject to change without notice at SRP's Discretion

Designer: N.Guice

Date: 3/22/22

Access: Transfer M

Max Height: 14ft

### Strue Age:

Structure: FXT-50001 Age: 5-12 Series: Towers

Access: Transfer

er Max Height: 14ft

rs Access: Transfer

fer Max Height: 14ft

: Towers Access: Transfer

Transfer Max Height: 14ft

Preliminary Concept Design

Access: Transfer

Max Height: 14ft

Access: Transfer

Max Height: 14ft

Access: Transf<u>er</u>

er Max Height: 14ft

59'-10"

Structure: FXT-50001 Age: 5-12 Series: Towers **Preliminary Concept Design** Max Height: 14ft **Access: Transfer** 

Ages

5-12

#### **All Elevations from Finished Surfacing** Accessible Play Accessible Activity Activities Types Timber Elevated Use Deck Actual Activities Height Ages Capacity Zone Size Count Required 4 3 Scale: 1/8" = 1' 3 Provided 4 12 5-12 82 60'x49' 14′ 41′x33′ 46 Structure: FXT-50001 Age: 5-12 Series: Towers Preliminary Concept Design Max Height: 14ft Access: Transfer