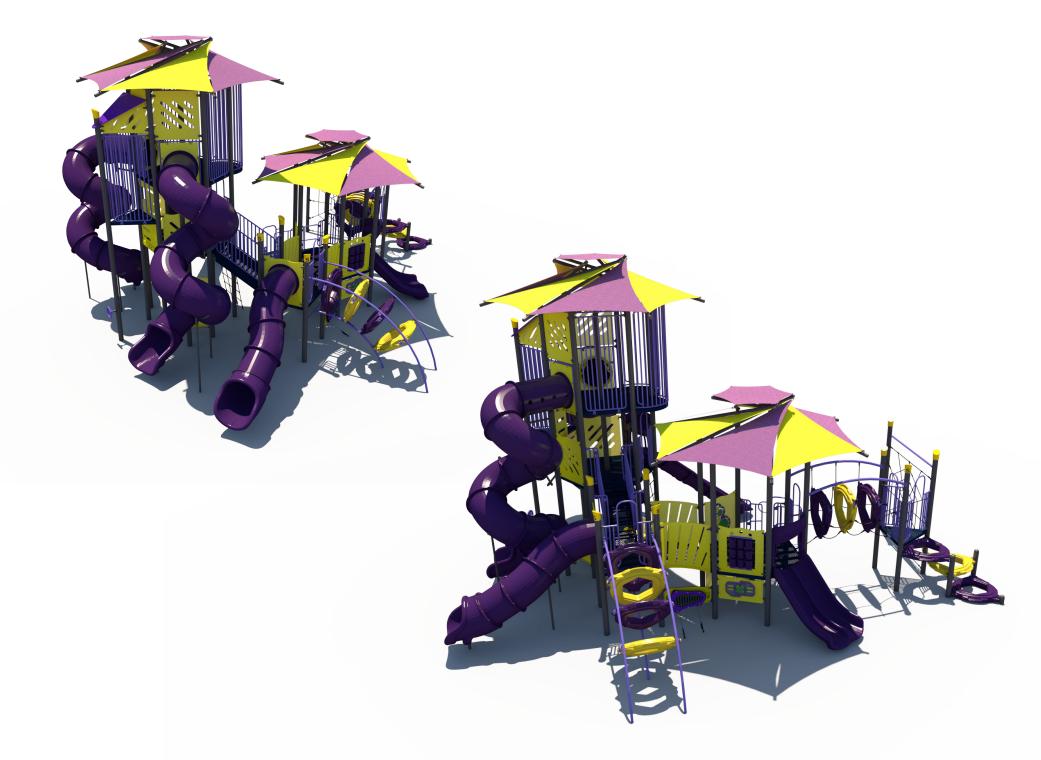

# Structure: FXT-50001

**Preliminary Concept Design** Conceptual Renderings Only. Subject to change without notice at SRP's Discretion

Designer: N.Guice

Date: 3/22/22

Access: Transfer M

Max Height: 14ft

### Strue Age:

Structure: FXT-50001 Age: 5-12 Series: Towers

Access: Transfer

er Max Height: 14ft

rs Access: Transfer

fer Max Height: 14ft

: Towers Access: Transfer

Transfer Max Height: 14ft

Preliminary Concept Design

Access: Transfer

Max Height: 14ft

Access: Transfer

Max Height: 14ft

Access: Transf<u>er</u>

er Max Height: 14ft

59'-10"

Structure: FXT-50001 Age: 5-12 Series: Towers **Preliminary Concept Design** Max Height: 14ft **Access: Transfer** 

Ages

5-12

#### **All Elevations from Finished Surfacing** Accessible Play Accessible Activity Activities Types Timber Elevated Use Deck Actual Activities Height Ages Capacity Zone Size Count Required 4 3 Scale: 1/8" = 1' 3 Provided 4 12 5-12 82 60'x49' 14′ 41′x33′ 46 Structure: FXT-50001 Age: 5-12 Series: Towers Preliminary Concept Design Max Height: 14ft Access: Transfer