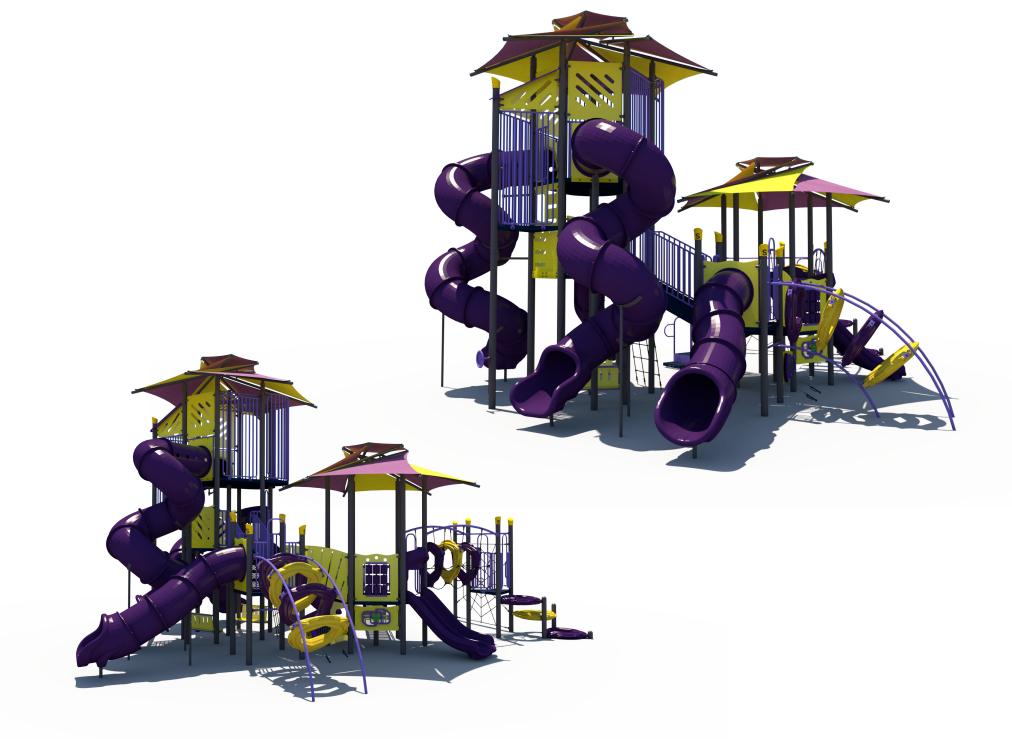

# Structure: FXT-50001

**Preliminary Concept Design** Conceptual Renderings Only. Subject to change without notice at SRP's Discretion

Designer: N.Guice

Date: 3/22/22

Access: Transfer M

Max Height: 14ft

### Strue Age:

Structure: FXT-50001 Age: 5-12 Series: Towers

Access: Transfer

er Max Height: 14ft

rs Access: Transfer

fer Max Height: 14ft

: Towers Access: Transfer

Transfer Max Height: 14ft

Structure: FXT-50001 Age: 5-12 Series: Towers **Preliminary Concept Design** Max Height: 14ft **Access: Transfer** 

Ages

5-12

#### **All Elevations from Finished Surfacing** Accessible Play Accessible Activity Activities Types Timber Elevated Use Deck Actual Activities Height Ages Capacity Zone Size Count Required 4 3 Scale: 1/8" = 1' 3 Provided 4 12 5-12 82 60'x49' 14′ 41′x33′ 46 Structure: FXT-50001 Age: 5-12 Series: Towers Preliminary Concept Design Max Height: 14ft Access: Transfer