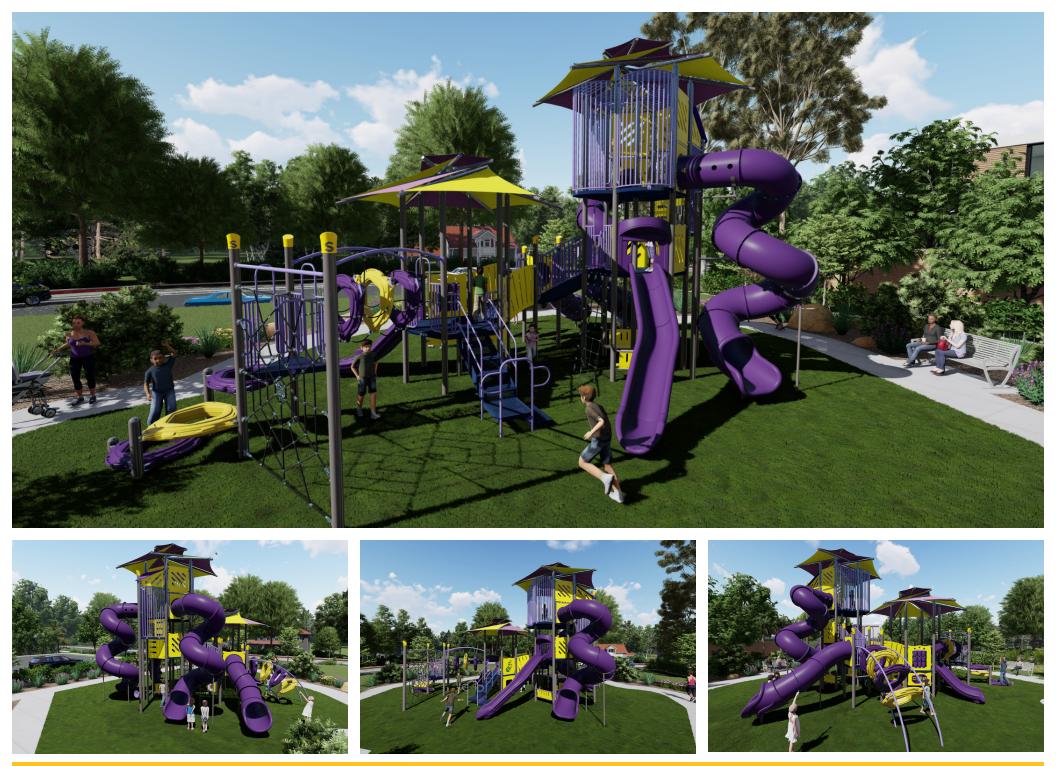

# Structure: FXT-50001

**Preliminary Concept Design** Conceptual Renderings Only. Subject to change without notice at SRP's Discretion

Designer: N.Guice

Date: 3/22/22

Access: Transfer M

Max Height: 14ft

### Strue Age:

Structure: FXT-50001 Age: 5-12 Series: Towers

Access: Transfer

er Max Height: 14ft

rs Access: Transfer

fer Max Height: 14ft

: Towers Access: Transfer

Transfer Max Height: 14ft

Preliminary Concept Design

Access: Transfer

Max Height: 14ft

Access: Transfer

Max Height: 14ft

Access: Transf<u>er</u>

er Max Height: 14ft

59'-10"

Structure: FXT-50001 Age: 5-12 Series: Towers **Preliminary Concept Design** Max Height: 14ft **Access: Transfer** 

Ages

5-12

#### **All Elevations from Finished Surfacing** Accessible Play Accessible Activity Activities Types Timber Elevated Use Deck Actual Activities Height Ages Capacity Zone Size Count Required 4 3 Scale: 1/8" = 1' 3 Provided 4 12 5-12 82 60'x49' 14′ 41′x33′ 46 Structure: FXT-50001 Age: 5-12 Series: Towers Preliminary Concept Design Max Height: 14ft Access: Transfer