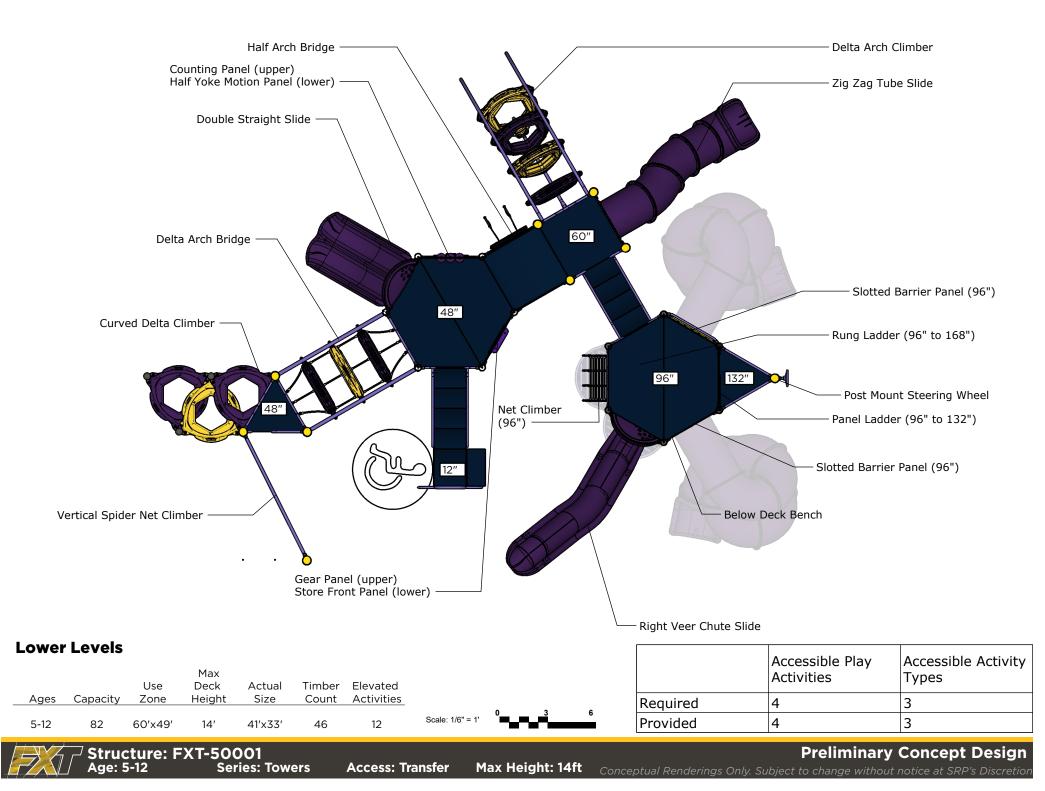

# Structure: FXT-50001

**Preliminary Concept Design** Conceptual Renderings Only. Subject to change without notice at SRP's Discretion

Designer: N.Guice

Date: 3/22/22

Access: Transfer M

Max Height: 14ft

### Strue Age:

Structure: FXT-50001 Age: 5-12 Series: Towers

Access: Transfer

er Max Height: 14ft

rs Access: Transfer

fer Max Height: 14ft

: Towers Access: Transfer

Transfer Max Height: 14ft

Preliminary Concept Design

Access: Transfer

Max Height: 14ft

Access: Transfer

Max Height: 14ft

Access: Transf<u>er</u>

er Max Height: 14ft

59'-10"

Structure: FXT-50001 Age: 5-12 Series: Towers **Preliminary Concept Design** Max Height: 14ft **Access: Transfer** 

Ages

5-12

#### **All Elevations from Finished Surfacing** Accessible Play Accessible Activity Activities Types Timber Elevated Use Deck Actual Activities Height Ages Capacity Zone Size Count Required 4 3 Scale: 1/8" = 1' 3 Provided 4 12 5-12 82 60'x49' 14′ 41′x33′ 46 Structure: FXT-50001 Age: 5-12 Series: Towers Preliminary Concept Design Max Height: 14ft Access: Transfer