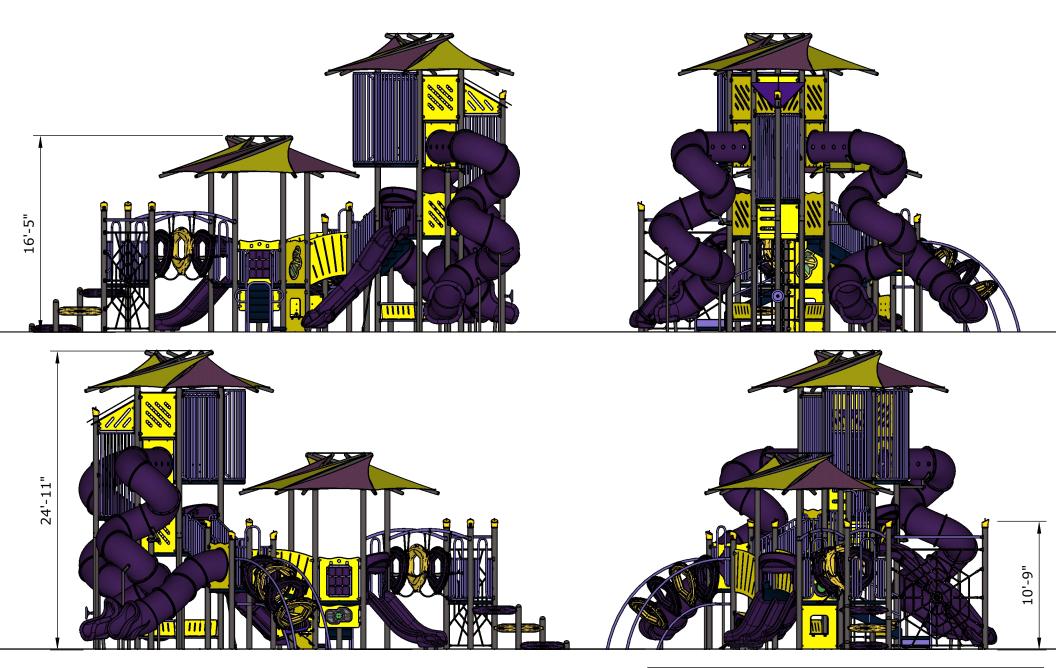

# Structure: FXT-50001

**Preliminary Concept Design** Conceptual Renderings Only. Subject to change without notice at SRP's Discretion

Designer: N.Guice

Date: 3/22/22

Access: Transfer M

Max Height: 14ft

### Strue Age:

Structure: FXT-50001 Age: 5-12 Series: Towers

Access: Transfer

er Max Height: 14ft

rs Access: Transfer

fer Max Height: 14ft

: Towers Access: Transfer

Transfer Max Height: 14ft

Preliminary Concept Design

Access: Transfer

Max Height: 14ft

Access: Transfer

Max Height: 14ft

Access: Transf<u>er</u>

er Max Height: 14ft

59'-10"

Structure: FXT-50001 Age: 5-12 Series: Towers **Preliminary Concept Design** Max Height: 14ft **Access: Transfer** 

Ages

5-12

#### **All Elevations from Finished Surfacing** Accessible Play Accessible Activity Activities Types Timber Elevated Use Deck Actual Activities Height Ages Capacity Zone Size Count Required 4 3 Scale: 1/8" = 1' 3 Provided 4 12 5-12 82 60'x49' 14′ 41′x33′ 46 Structure: FXT-50001 Age: 5-12 Series: Towers Preliminary Concept Design Max Height: 14ft Access: Transfer