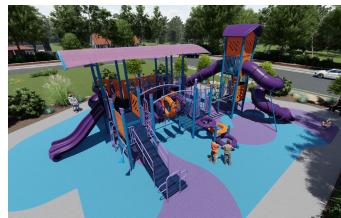

Structure: FXT-50002 Age: 5-12 Series: Towers

## **Tower Access Climb**

| Ages | Capacity | Use<br>Zone | Max<br>Deck<br>Height | Actual<br>Size | Timber<br>Count | Elevated<br>Activities |                  |     |
|------|----------|-------------|-----------------------|----------------|-----------------|------------------------|------------------|-----|
| 5-12 | 115      | 58'x47'     | 10′                   | 43′x34′        | 48              | 16                     | Scale: 1/8" = 1' | 0 4 |

## **Tower Level**

| _ | Ages | Capacity | Use<br>Zone | Max<br>Deck<br>Height | Actual<br>Size |    | Elevated<br>Activities |
|---|------|----------|-------------|-----------------------|----------------|----|------------------------|
|   | 5-12 | 115      | 58'v/17'    | 10′                   | 13'~31'        | 18 | 16                     |

## **All Elevations from Finished Surfacing**

| Ages | Capacity | Use<br>Zone |     | Actual<br>Size |    |    |  |
|------|----------|-------------|-----|----------------|----|----|--|
| 5-12 | 115      | 58'x47'     | 10′ | 43'x34'        | 48 | 16 |  |