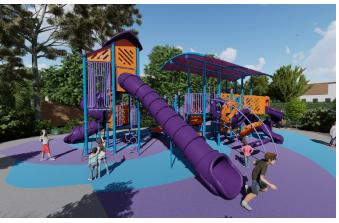

Structure: FXT-50002 Age: 5-12 Series: Towers

## **Tower Access Climb**

| Ages | Capacity | Use<br>Zone | Max<br>Deck<br>Height | Actual<br>Size | Timber<br>Count | Elevated<br>Activities |                  |     |
|------|----------|-------------|-----------------------|----------------|-----------------|------------------------|------------------|-----|
| 5-12 | 115      | 58'x47'     | 10′                   | 43′x34′        | 48              | 16                     | Scale: 1/8" = 1' | 0 4 |

## **Tower Level**

| _ | Ages | Capacity | Use<br>Zone | Max<br>Deck<br>Height | Actual<br>Size |    | Elevated<br>Activities |
|---|------|----------|-------------|-----------------------|----------------|----|------------------------|
|   | 5-12 | 115      | 58'v/17'    | 10′                   | 13'~31'        | 18 | 16                     |

## **All Elevations from Finished Surfacing**

| Ages | Capacity | Use<br>Zone |     | Actual<br>Size |    |    |  |
|------|----------|-------------|-----|----------------|----|----|--|
| 5-12 | 115      | 58'x47'     | 10′ | 43'x34'        | 48 | 16 |  |