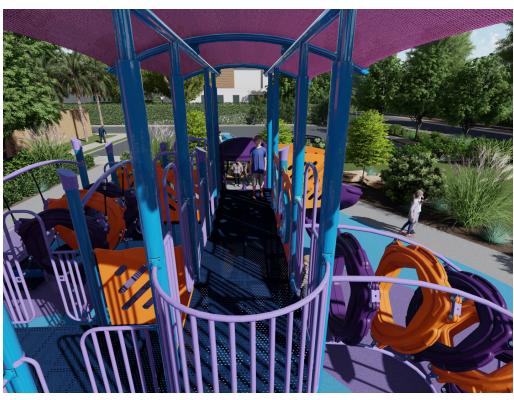

## **Tower Level**

| _ | Ages | Capacity | Use<br>Zone | Max<br>Deck<br>Height | Actual<br>Size |    | Elevated<br>Activities |
|---|------|----------|-------------|-----------------------|----------------|----|------------------------|
|   | 5-12 | 115      | 58'v/17'    | 10′                   | 13'~31'        | 18 | 16                     |