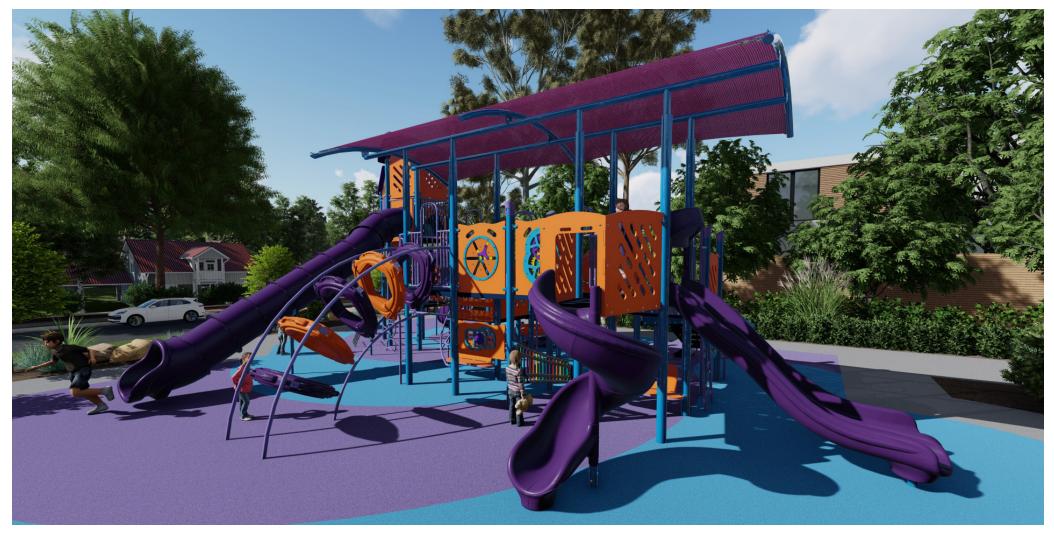

Structure: FXT-50002 Age: 5-12 Series: Towers

## **Tower Access Climb**

| Ages | Capacity | Use<br>Zone | Max<br>Deck<br>Height | Actual<br>Size | Timber<br>Count | Elevated<br>Activities |                  |     |
|------|----------|-------------|-----------------------|----------------|-----------------|------------------------|------------------|-----|
| 5-12 | 115      | 58'x47'     | 10′                   | 43′x34′        | 48              | 16                     | Scale: 1/8" = 1' | 0 4 |

## **Tower Level**

| _ | Ages | Capacity | Use<br>Zone | Max<br>Deck<br>Height | Actual<br>Size |    | Elevated<br>Activities |
|---|------|----------|-------------|-----------------------|----------------|----|------------------------|
|   | 5-12 | 115      | 58'v/17'    | 10′                   | 13'~31'        | 18 | 16                     |

## **All Elevations from Finished Surfacing**

| Ages | Capacity | Use<br>Zone |     | Actual<br>Size |    |    |  |
|------|----------|-------------|-----|----------------|----|----|--|
| 5-12 | 115      | 58'x47'     | 10′ | 43'x34'        | 48 | 16 |  |