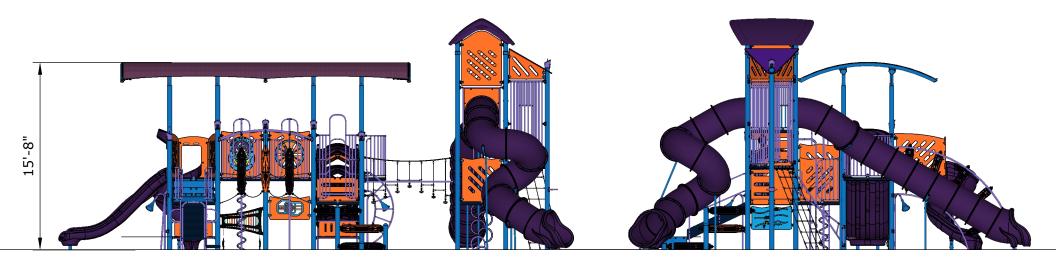

## **All Elevations from Finished Surfacing**

| Ages | Capacity | Use<br>Zone |     | Actual<br>Size |    |    |  |
|------|----------|-------------|-----|----------------|----|----|--|
| 5-12 | 115      | 58'x47'     | 10′ | 43'x34'        | 48 | 16 |  |

|   |  | Ī |
|---|--|---|
| 8 |  | ŀ |
|   |  | ı |

|          | Accessible Play<br>Activities | Accessible Activity<br>Types |
|----------|-------------------------------|------------------------------|
| Required | 5                             | 3                            |
| Provided | 5                             | 4                            |

Structure: FXT-50002 Age: 5-12 Series: Towers