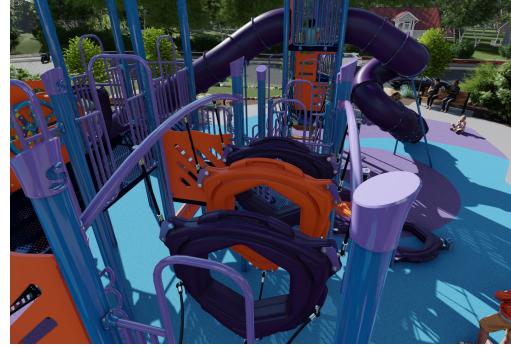

**Age Group** 

































## **Tower Access Climb**







| Ages | Capacity | Use<br>Zone | Max<br>Deck<br>Height | Actual<br>Size | Timber<br>Count | Elevated<br>Activities |                  |     |
|------|----------|-------------|-----------------------|----------------|-----------------|------------------------|------------------|-----|
| 5-12 | 115      | 58'x47'     | 10′                   | 43′x34′        | 48              | 16                     | Scale: 1/8" = 1' | 0 4 |

|          | Accessible Play<br>Activities | Accessible Activity<br>Types |
|----------|-------------------------------|------------------------------|
| Required | 5                             | 3                            |
| Provided | 5                             | 4                            |



Structure: FXT-50002