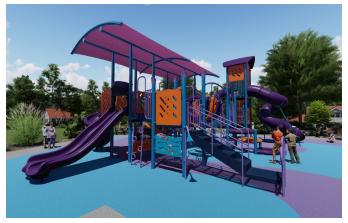

Structure: FXT-50002 Age: 5-12 Series: Towers

## **Tower Access Climb**

| Ages | Capacity | Use<br>Zone | Max<br>Deck<br>Height | Actual<br>Size | Timber<br>Count | Elevated<br>Activities |                  |     |
|------|----------|-------------|-----------------------|----------------|-----------------|------------------------|------------------|-----|
| 5-12 | 115      | 58'x47'     | 10′                   | 43′x34′        | 48              | 16                     | Scale: 1/8" = 1' | 0 4 |

## **Tower Level**

| _ | Ages | Capacity | Use<br>Zone | Max<br>Deck<br>Height | Actual<br>Size |    | Elevated<br>Activities |
|---|------|----------|-------------|-----------------------|----------------|----|------------------------|
|   | 5-12 | 115      | 58'v/17'    | 10′                   | 13'~31'        | 18 | 16                     |

## **All Elevations from Finished Surfacing**

| Ages | Capacity | Use<br>Zone |     | Actual<br>Size |    |    |  |
|------|----------|-------------|-----|----------------|----|----|--|
| 5-12 | 115      | 58'x47'     | 10′ | 43'x34'        | 48 | 16 |  |