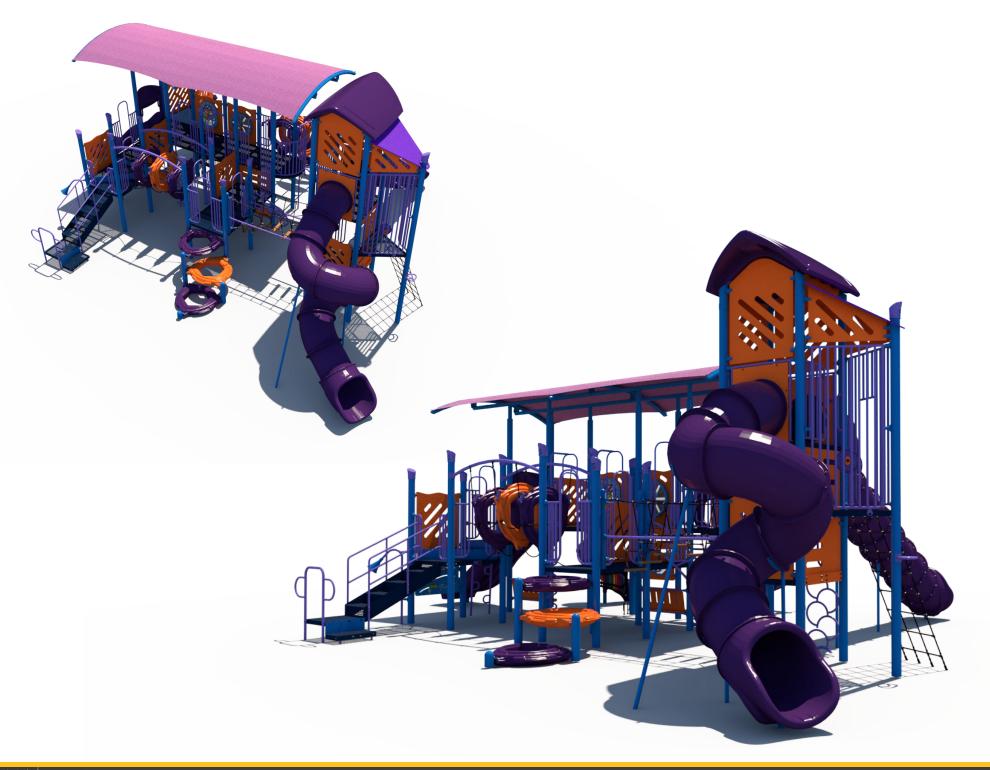

**Age Group** 

































## **Tower Access Climb**







| Ages | Capacity | Use<br>Zone | Max<br>Deck<br>Height | Actual<br>Size | Timber<br>Count | Elevated<br>Activities |                  |     |
|------|----------|-------------|-----------------------|----------------|-----------------|------------------------|------------------|-----|
| 5-12 | 115      | 58'x47'     | 10′                   | 43′x34′        | 48              | 16                     | Scale: 1/8" = 1' | 0 4 |

|          | Accessible Play<br>Activities | Accessible Activity<br>Types |
|----------|-------------------------------|------------------------------|
| Required | 5                             | 3                            |
| Provided | 5                             | 4                            |



Structure: FXT-50002 Age: 5-