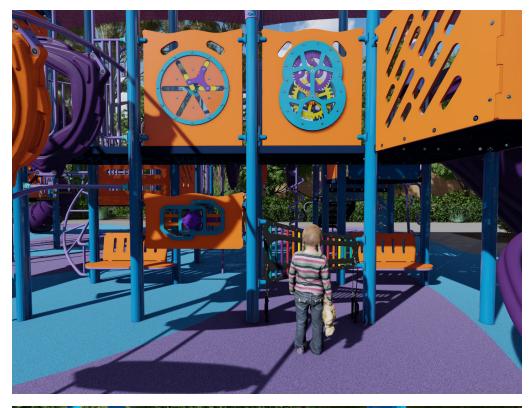

|          | Accessible Play<br>Activities | Accessible Activity<br>Types |
|----------|-------------------------------|------------------------------|
| Required | 5                             | 3                            |
| Provided | 5                             | 4                            |