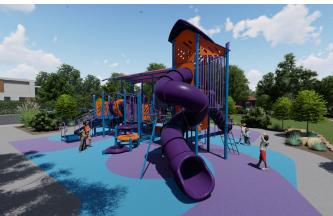

## **Tower Access Climb**

| Ages | Capacity | Use<br>Zone | Max<br>Deck<br>Height | Actual<br>Size | Timber<br>Count | Elevated<br>Activities |                  |     |
|------|----------|-------------|-----------------------|----------------|-----------------|------------------------|------------------|-----|
| 5-12 | 115      | 58'x47'     | 10′                   | 43′x34′        | 48              | 16                     | Scale: 1/8" = 1' | 0 4 |

Structure: FXT-50002 Age: 5-12 Series: Towers