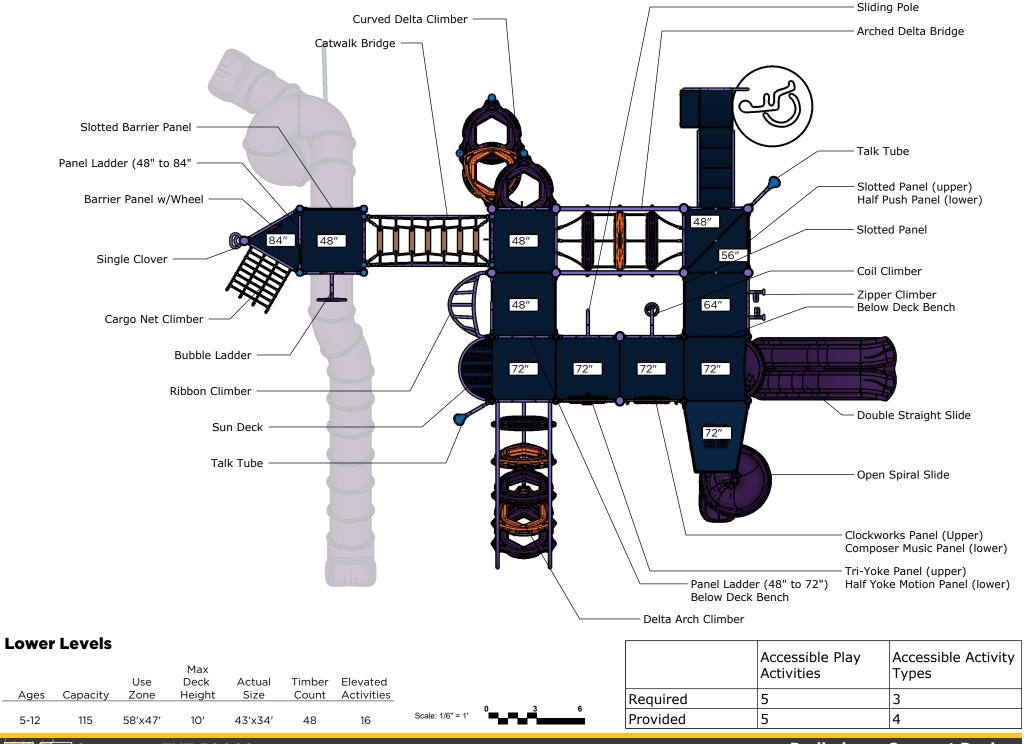

## **Tower Access Climb**

| Ages | Capacity | Use<br>Zone | Max<br>Deck<br>Height | Actual<br>Size | Timber<br>Count | Elevated<br>Activities |                  |     |
|------|----------|-------------|-----------------------|----------------|-----------------|------------------------|------------------|-----|
| 5-12 | 115      | 58'x47'     | 10′                   | 43′x34′        | 48              | 16                     | Scale: 1/8" = 1' | 0 4 |

|          | Accessible Play<br>Activities | Accessible Activity<br>Types |
|----------|-------------------------------|------------------------------|
| Required | 5                             | 3                            |
| Provided | 5                             | 4                            |

Structure: FXT-50002 Age: 5-12 Series: Towers