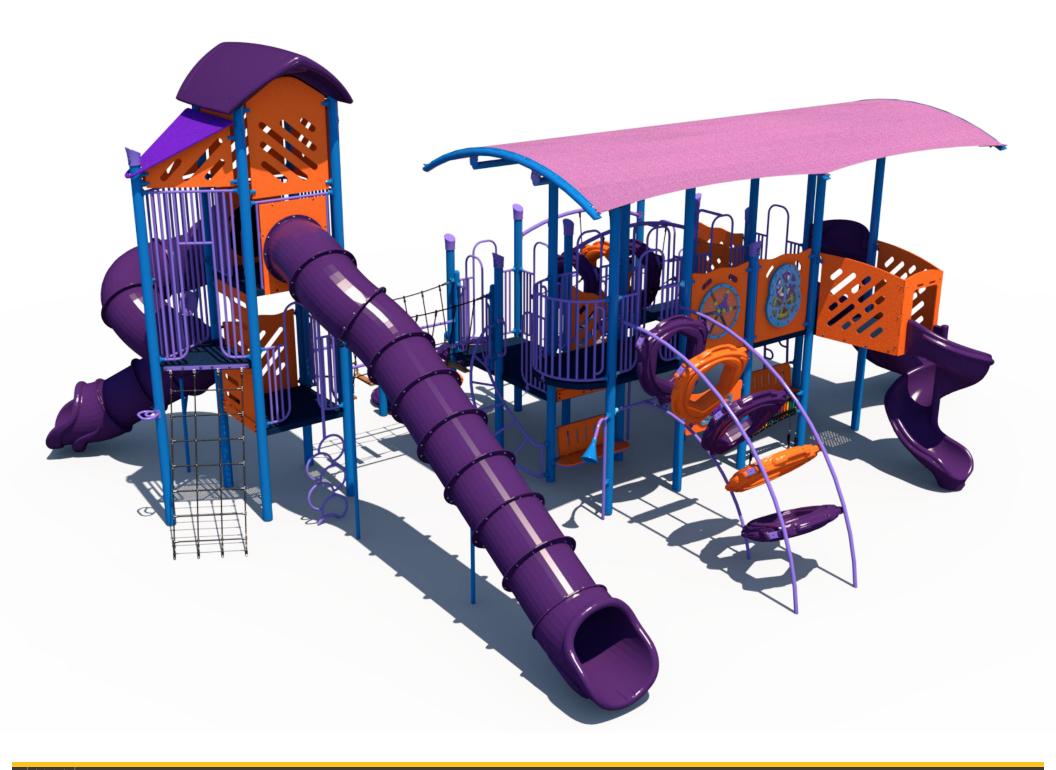

**Age Group** 

































## **Tower Access Climb**







| Ages | Capacity | Use<br>Zone | Max<br>Deck<br>Height | Actual<br>Size | Timber<br>Count | Elevated<br>Activities |                  |     |
|------|----------|-------------|-----------------------|----------------|-----------------|------------------------|------------------|-----|
| 5-12 | 115      | 58'x47'     | 10′                   | 43′x34′        | 48              | 16                     | Scale: 1/8" = 1' | 0 4 |

|          | Accessible Play<br>Activities | Accessible Activity<br>Types |
|----------|-------------------------------|------------------------------|
| Required | 5                             | 3                            |
| Provided | 5                             | 4                            |



Structure: FXT-50002 A