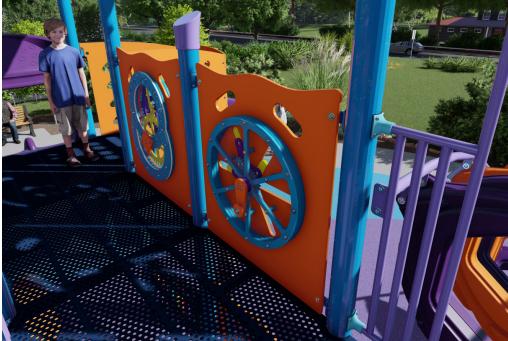

|          | Accessible Play<br>Activities | Accessible Activity<br>Types |  |
|----------|-------------------------------|------------------------------|--|
| Required | 5                             | 3                            |  |
| Provided | 5                             | 4                            |  |