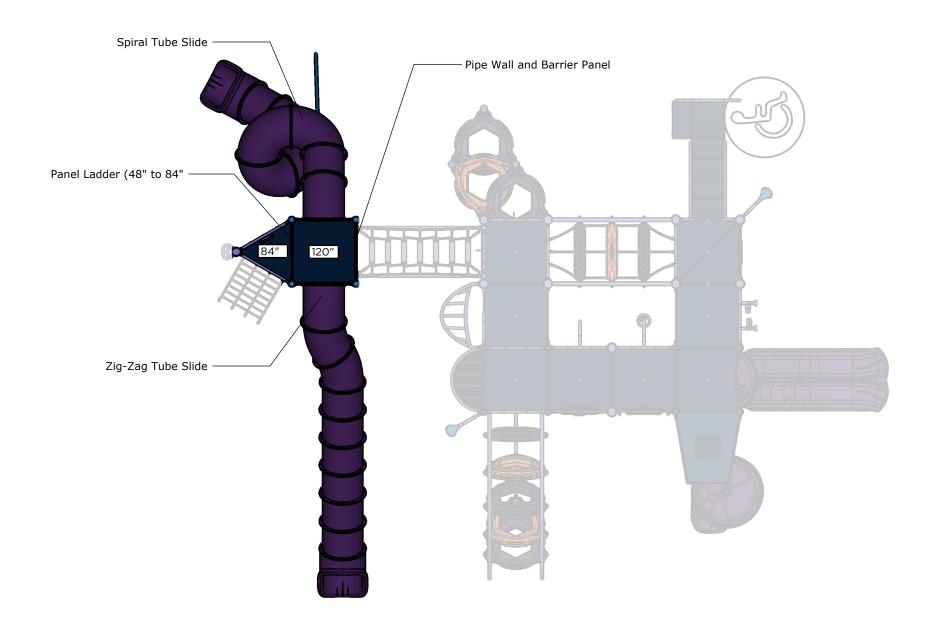

Climb**







| Ages | Capacity | Use<br>Zone | Max<br>Deck<br>Height | Actual<br>Size | Timber<br>Count | Elevated<br>Activities |                  |     |
|------|----------|-------------|-----------------------|----------------|-----------------|------------------------|------------------|-----|
| 5-12 | 115      | 58'x47'     | 10′                   | 43′x34′        | 48              | 16                     | Scale: 1/8" = 1' | 0 4 |

|          | Accessible Play<br>Activities | Accessible Activity<br>Types |
|----------|-------------------------------|------------------------------|
| Required | 5                             | 3                            |
| Provided | 5                             | 4                            |



Structure: FXT-50002 Age: 5-12 Series: Towers



## **Tower Level**

| _ | Ages | Capacity | Use<br>Zone | Max<br>Deck<br>Height | Actual<br>Size |    | Elevated<br>Activities |
|---|------|----------|-------------|-----------------------|----------------|----|------------------------|
|   | 5-12 | 115      | 58'v/17'    | 10′                   | 13'~31'        | 18 | 16                     |

|          | Accessible Play<br>Activities | Accessible Activity<br>Types |  |
|----------|-------------------------------|------------------------------|--|
| Required | 5                             | 3                            |  |
| Provided | 5                             | 4                            |  |







## **All Elevations from Finished Surfacing**

| Ages | Capacity | Use<br>Zone |     | Actual<br>Size |    |    |  |
|------|--