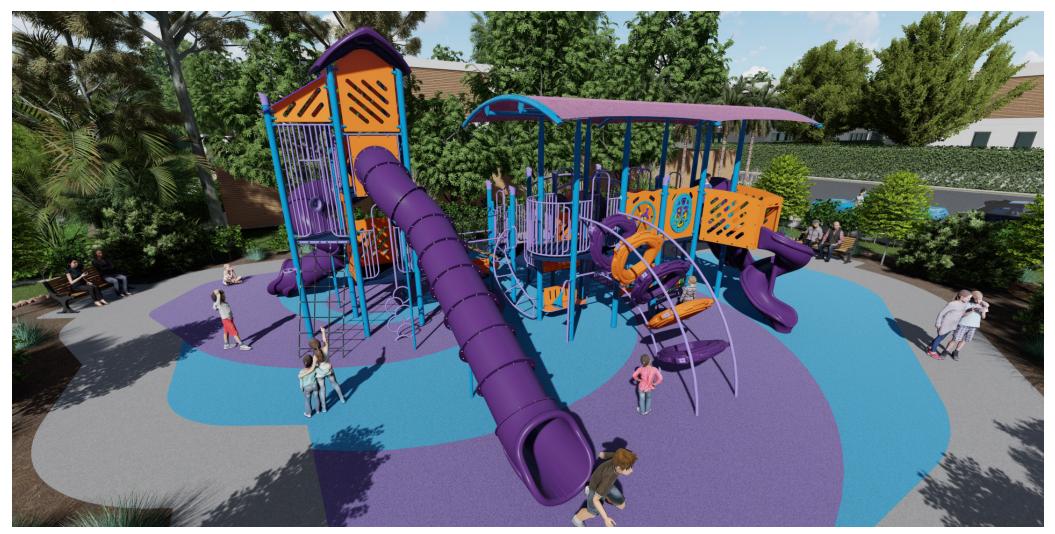

**Age Group** 

































## **Tower Access Climb**







| Ages | Capacity | Use<br>Zone | Max<br>Deck<br>Height | Actual<br>Size | Timber<br>Count | Elevated<br>Activities |                  |     |
|------|----------|-------------|-----------------------|----------------|-----------------|------------------------|------------------|-----|
| 5-12 | 115      | 58'x47'     | 10′                   | 43′x34′        | 48              | 16                     | Scale: 1/8" = 1' | 0 4 |

|          | Accessible Play<br>Activities | Accessible Activity<br>Types |
|----------|-------------------------------|------------------------------|
| Required | 5                             | 3                            |
| Provided | 5                             | 4                            |