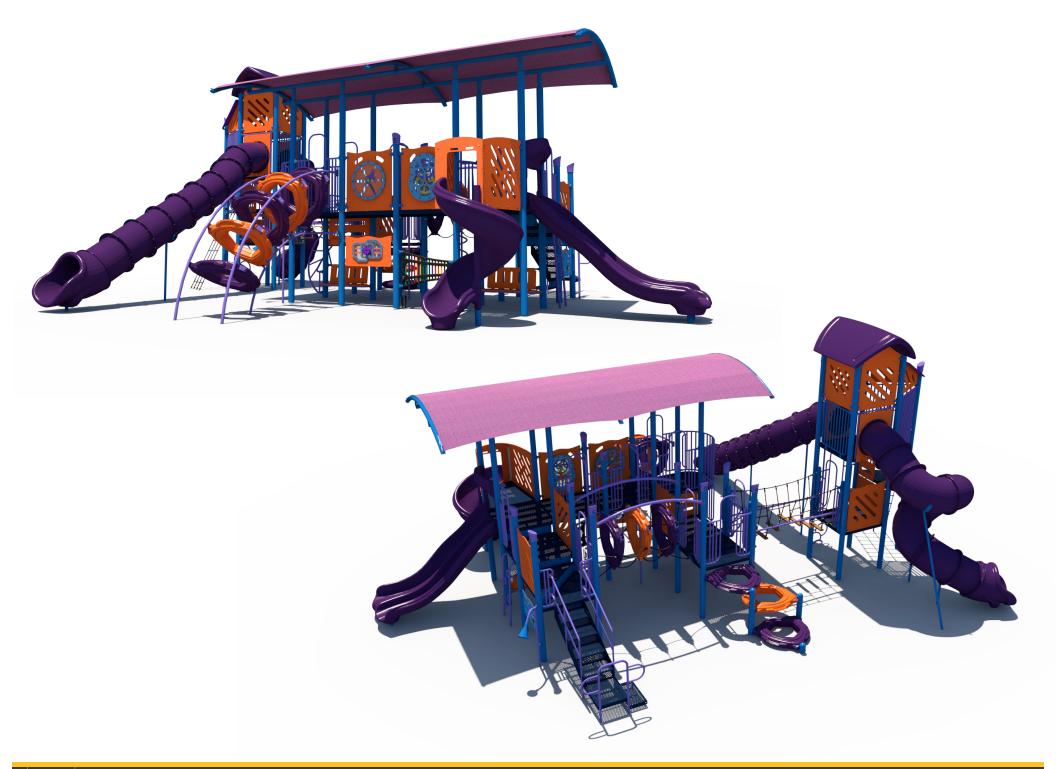

**Age Group** 

































## **Tower Access Climb**







| Ages | Capacity | Use<br>Zone | Max<br>Deck<br>Height | Actual<br>Size | Timber<br>Count | Elevated<br>Activities |                  |     |
|------|----------|-------------|-----------------------|----------------|-----------------|------------------------|------------------|-----|
| 5-12 | 115      | 58'x47'     | 10′                   | 43′x34′        | 48              | 16                     | Scale: 1/8" = 1' | 0 4 |

|          | Accessible Play<br>Activities | Accessible Activity<br>Types |
|----------|-------------------------------|------------------------------|
| Required | 5                             | 3                            |
| Provided | 5                             | 4                            |



Structure: FXT-50002 Age: