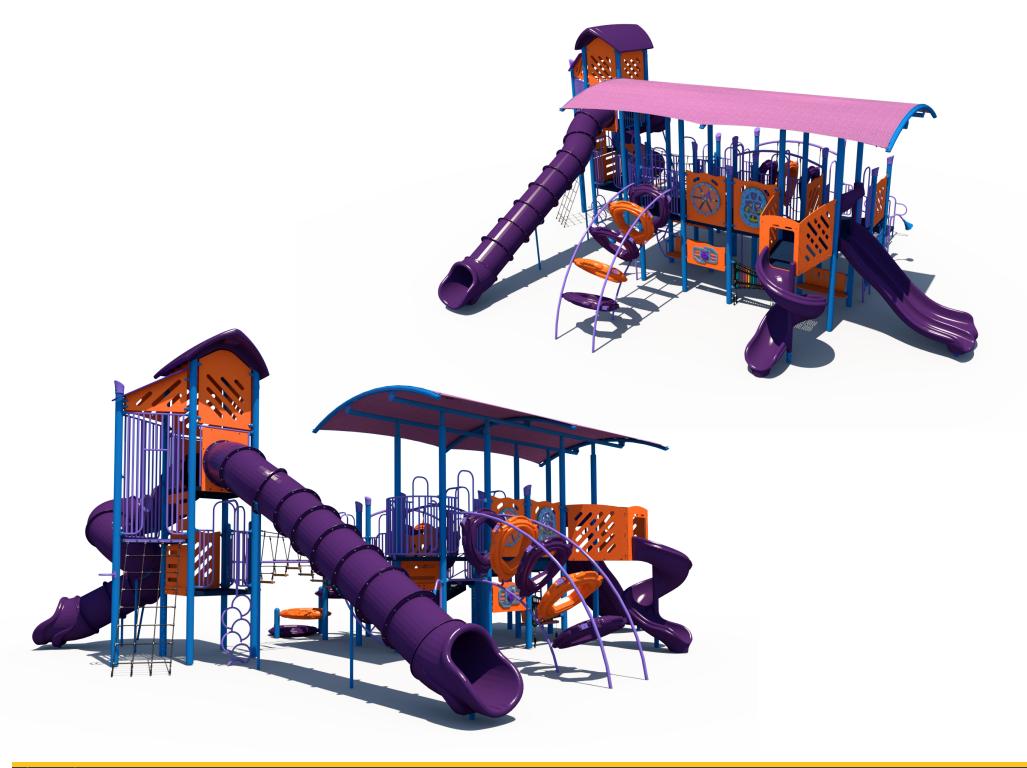

**Age Group** 

































## **Tower Access Climb**







| Ages | Capacity | Use<br>Zone | Max<br>Deck<br>Height | Actual<br>Size | Timber<br>Count | Elevated<br>Activities |                  |     |
|------|----------|-------------|-----------------------|----------------|-----------------|------------------------|------------------|-----|
| 5-12 | 115      | 58'x47'     | 10′                   | 43′x34′        | 48              | 16                     | Scale: 1/8" = 1' | 0 4 |

|          | Accessible Play<br>Activities | Accessible Activity<br>Types |
|----------|-------------------------------|------------------------------|
| Required | 5                             | 3                            |
| Provided | 5                             | 4                            |



Structure: FXT-50002 Age