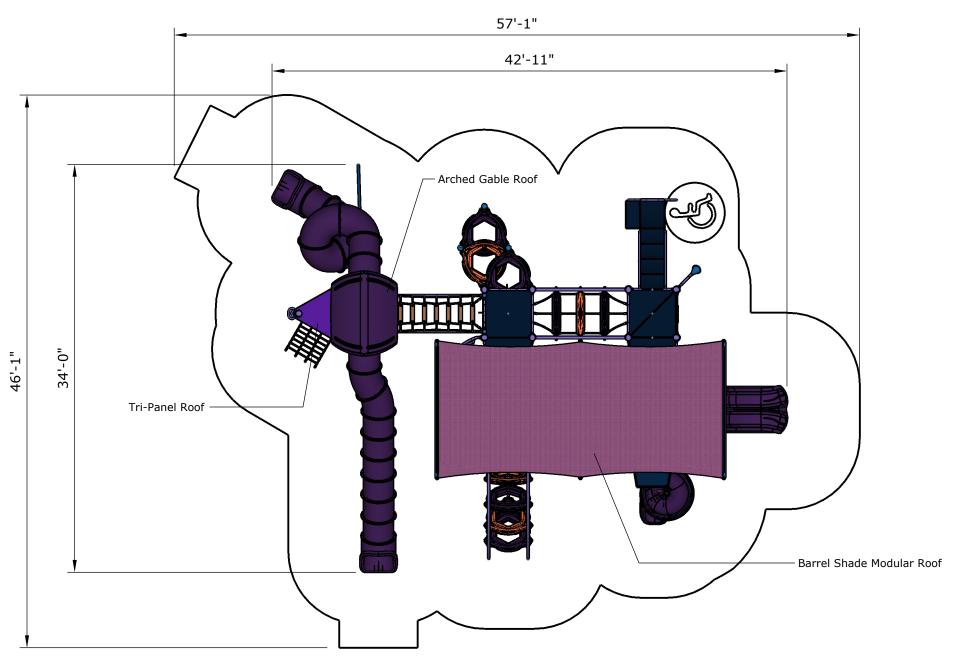

## **Tower Access Climb**

| Ages | Capacity | Use<br>Zone | Max<br>Deck<br>Height | Actual<br>Size | Timber<br>Count | Elevated<br>Activities |                  |     |
|------|----------|-------------|-----------------------|----------------|-----------------|------------------------|------------------|-----|
| 5-12 | 115      | 58'x47'     | 10′                   | 43′x34′        | 48              | 16                     | Scale: 1/8" = 1' | 0 4 |

## **Tower Level**

| _ | Ages | Capacity | Use<br>Zone | Max<br>Deck<br>Height | Actual<br>Size |    | Elevated<br>Activities |
|---|------|----------|-------------|-----------------------|----------------|----|------------------------|
|   | 5-12 | 115      | 58'v/17'    | 10′                   | 13'~31'        | 18 | 16                     |

## **All Elevations from Finished Surfacing**

| Ages | Capacity | Use<br>Zone |     | Actual<br>Size |    |    |  |
|------|----------|-------------|-----|----------------|----|----|--|
| 5-12 | 115      | 58'x47'     | 10′ | 43'x34'        | 48 | 16 |  |