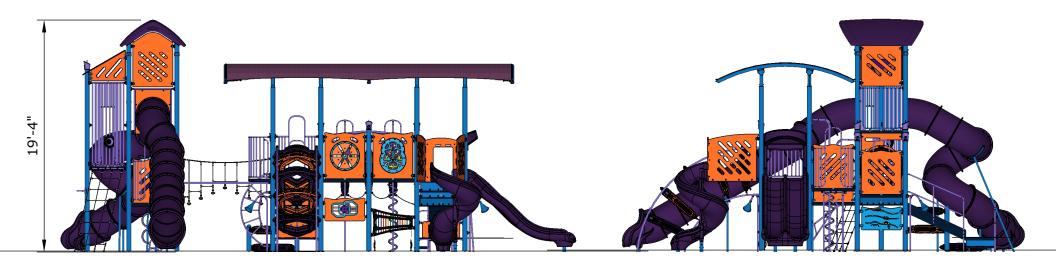

## **Tower Level**

| _ | Ages | Capacity | Use<br>Zone | Max<br>Deck<br>Height | Actual<br>Size |    | Elevated<br>Activities |
|---|------|----------|-------------|-----------------------|----------------|----|------------------------|
|   | 5-12 | 115      | 58'v/17'    | 10′                   | 13'~31'        | 18 | 16                     |

|          | Accessible Play<br>Activities | Accessible Activity<br>Types |  |
|----------|-------------------------------|------------------------------|--|
| Required | 5                             | 3                            |  |
| Provided | 5                             | 4                            |  |

Structure: FXT-50002 Age: 5-12 Series: Towers