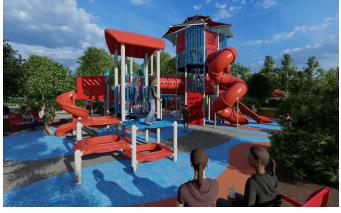

#### **Tower Access Climb**

Structure: FXT-50003 Age: 5-12 Series: Towers

Access: Transfer

r Max Height: 13ft

| Ages                                                | Capacity | Use<br>Zone | Max<br>Deck<br>Height | Actual<br>Size | Timber<br>Count | Elevated<br>Activities |             |        | _ |                    | Required            | Accessible Play<br>Activities<br>6 | Accessible Activity<br>Types<br>3 |
|-----------------------------------------------------|----------|-------------|-----------------------|----------------|-----------------|------------------------|-------------|--------|---|--------------------|---------------------|------------------------------------|-----------------------------------|
| 5-12                                                | 115      | 62'x57'     | 13′                   | 49'x43'        | 49              | 17                     | Scale: 1/10 | " = 1' | 5 | 10                 | Provided            | 7                                  | 4                                 |
| Age: 5-12 Series: Towers Access: Transfer Max Heigh |          |             |                       |                |                 |                        |             |        |   | t <sub>Conce</sub> | ptual Renderings On |                                    | ry Concept Design                 |

|                                           | <b>All Elevations from Finished Surfacing</b><br>Max<br>Use Deck Actual Timber Elevated |         |        |         |       |            |               |      |           |       |                      | Accessible Play<br>Activities | Accessible Activity<br>Types |
|-------------------------------------------|-----------------------------------------------------------------------------------------|---------|--------|---------|-------|------------|---------------|------|-----------|-------|----------------------|-------------------------------|------------------------------|
| Ages                                      | Capacity                                                                                | Zone    | Height | Size    | Count | Activities |               |      |           |       | Required             | 6                             | 3                            |
| 5-12                                      | 115                                                                                     | 62'x57' | 13′    | 49'x43' | 49    | 17         | Scale: 1/8" = | - 1' | 4         | 8     | Provided             | 7                             | 4                            |
| Age: 5-12 Series: Towers Access: Transfer |                                                                                         |         |        |         |       |            |               |      | ight: 13f | t Con | ceptual Renderings O |                               | ry Concept Design            |