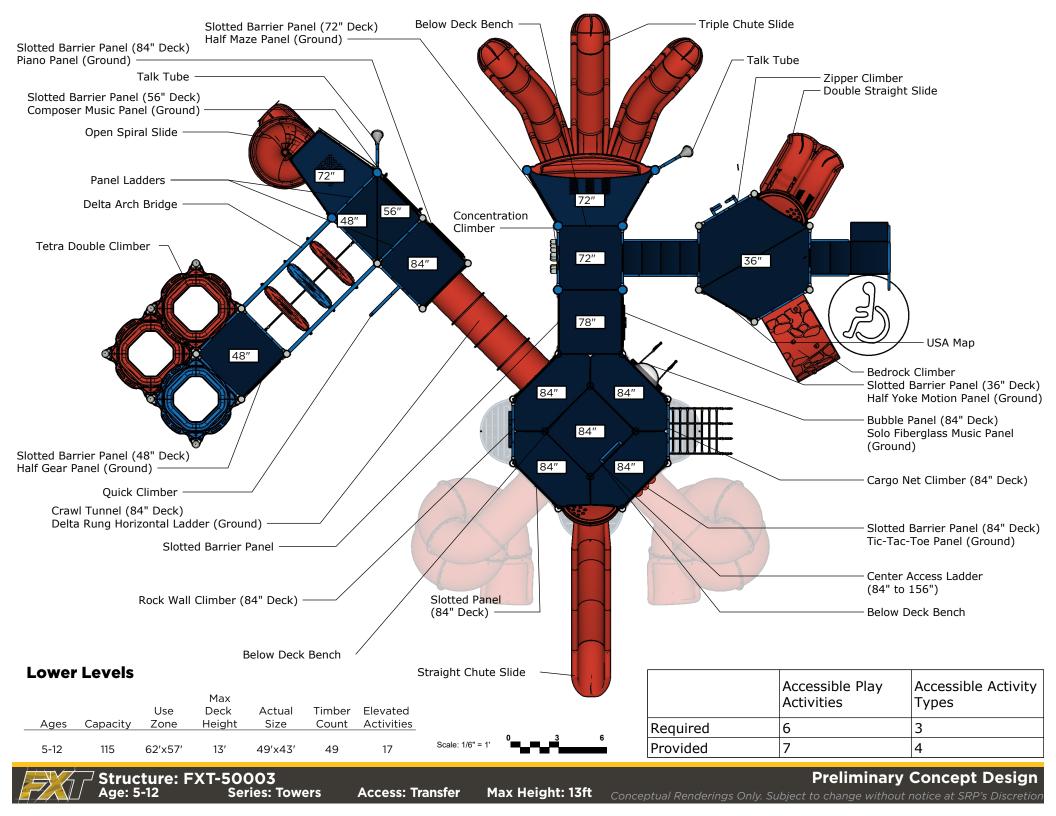

# Structure: FXT-50003

**Preliminary Concept Design** Conceptual Renderings Only. Subject to change without notice at SRP's Discretion

#### **Tower Access Climb**

Structure: FXT-50003 Age: 5-12 Series: Towers

Access: Transfer

r Max Height: 13ft

| Ages                                                | Capacity | Use<br>Zone | Max<br>Deck<br>Height | Actual<br>Size | Timber<br>Count | Elevated<br>Activities |             |        | _ |                    | Required            | Accessible Play<br>Activities<br>6 | Accessible Activity<br>Types<br>3 |
|-----------------------------------------------------|----------|-------------|-----------------------|----------------|-----------------|------------------------|-------------|--------|---|--------------------|---------------------|------------------------------------|-----------------------------------|
| 5-12                                                | 115      | 62'x57'     | 13′                   | 49'x43'        | 49              | 17                     | Scale: 1/10 | " = 1' | 5 | 10                 | Provided            | 7                                  | 4                                 |
| Age: 5-12 Series: Towers Access: Transfer Max Heigh |          |             |                       |                |                 |                        |             |        |   | t <sub>Conce</sub> | ptual Renderings On |                                    | ry Concept Design                 |