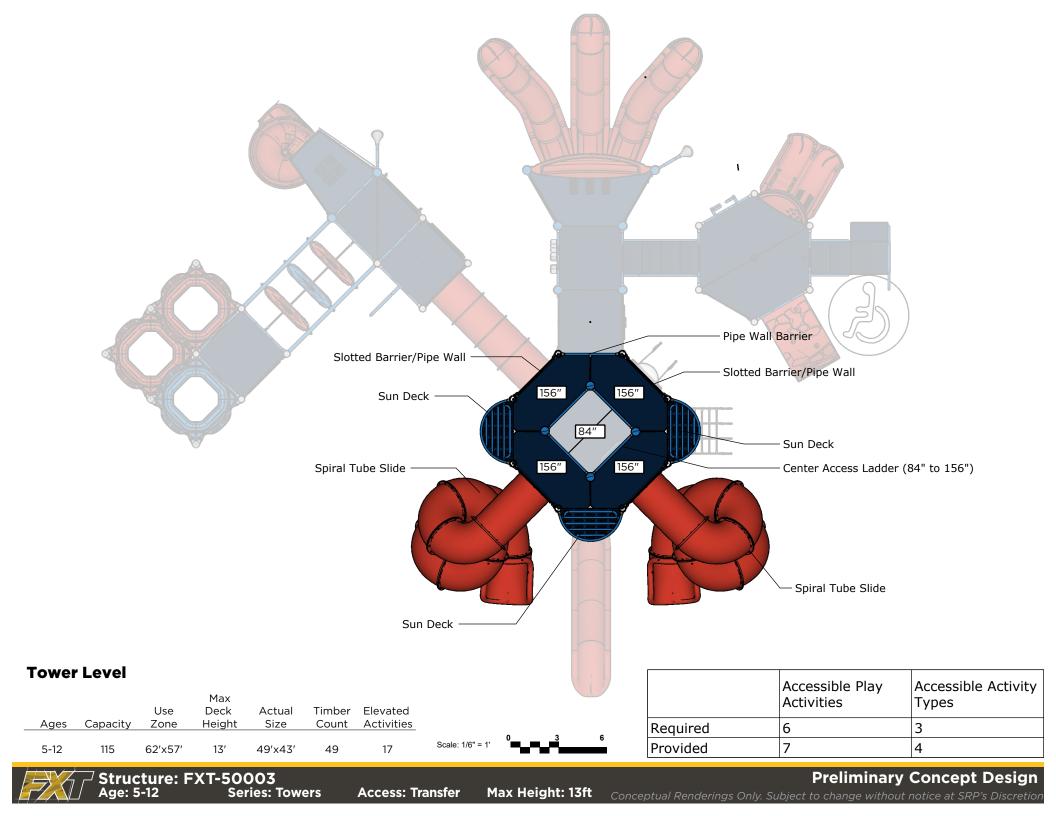

#### **Tower Access Climb**

Structure: FXT-50003 Age: 5-12 Series: Towers

Access: Transfer

r Max Height: 13ft

| Ages                                                | Capacity | Use<br>Zone | Max<br>Deck<br>Height | Actual<br>Size | Timber<br>Count | Elevated<br>Activities |             |        | _ |                    | Required            | Accessible Play<br>Activities<br>6 | Accessible Activity<br>Types<br>3 |
|-----------------------------------------------------|----------|-------------|-----------------------|----------------|-----------------|------------------------|-------------|--------|---|--------------------|---------------------|------------------------------------|-----------------------------------|
| 5-12                                                | 115      | 62'x57'     | 13′                   | 49'x43'        | 49              | 17                     | Scale: 1/10 | " = 1' | 5 | 10                 | Provided            | 7                                  | 4                                 |
| Age: 5-12 Series: Towers Access: Transfer Max Heigh |          |             |                       |                |                 |                        |             |        |   | t <sub>Conce</sub> | ptual Renderings On |                                    | ry Concept Design                 |