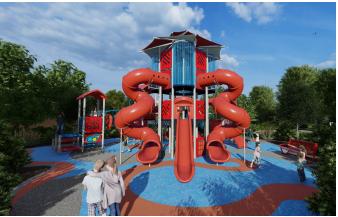

#### **Tower Access Climb**

Structure: FXT-50003 Age: 5-12 Series: Towers

Access: Transfer

r Max Height: 13ft

| Ages                                                | Capacity | Use<br>Zone | Max<br>Deck<br>Height | Actual<br>Size | Timber<br>Count | Elevated<br>Activities |             |        | _ |                    | Required            | Accessible Play<br>Activities<br>6 | Accessible Activity<br>Types<br>3 |
|-----------------------------------------------------|----------|-------------|-----------------------|----------------|-----------------|------------------------|-------------|--------|---|--------------------|---------------------|------------------------------------|-----------------------------------|
| 5-12                                                | 115      | 62'x57'     | 13′                   | 49'x43'        | 49              | 17                     | Scale: 1/10 | " = 1' | 5 | 10                 | Provided            | 7                                  | 4                                 |
| Age: 5-12 Series: Towers Access: Transfer Max Heigh |          |             |                       |                |                 |                        |             |        |   | t <sub>Conce</sub> | ptual Renderings On |                                    | ry Concept Design                 |

|                                           | <b>All Elevations from Finished Surfacing</b><br>Max<br>Use Deck Actual Timber Elevated |         |        |         |       |            |               |      |           |       |                      | Accessible Play<br>Activities | Accessible Activity<br>Types |
|-------------------------------------------|-----------------------------------------------------------------------------------------|---------|--------|---------|-------|------------|---------------|------|-----------|-------|----------------------|-------------------------------|------------------------------|
| Ages                                      | Capacity                                                                                | Zone    | Height | Size    | Count | Activities |               |      |           |       | Required             | 6                             | 3                            |
| 5-12                                      | 115                                                                                     | 62'x57' | 13′    | 49'x43' | 49    | 17         | Scale: 1/8" = | - 1' | 4         | 8     | Provided             | 7                             | 4                            |
| Age: 5-12 Series: Towers Access: Transfer |                                                                                         |         |        |         |       |            |               |      | ight: 13f | t Con | ceptual Renderings O |                               | ry Concept Design            |