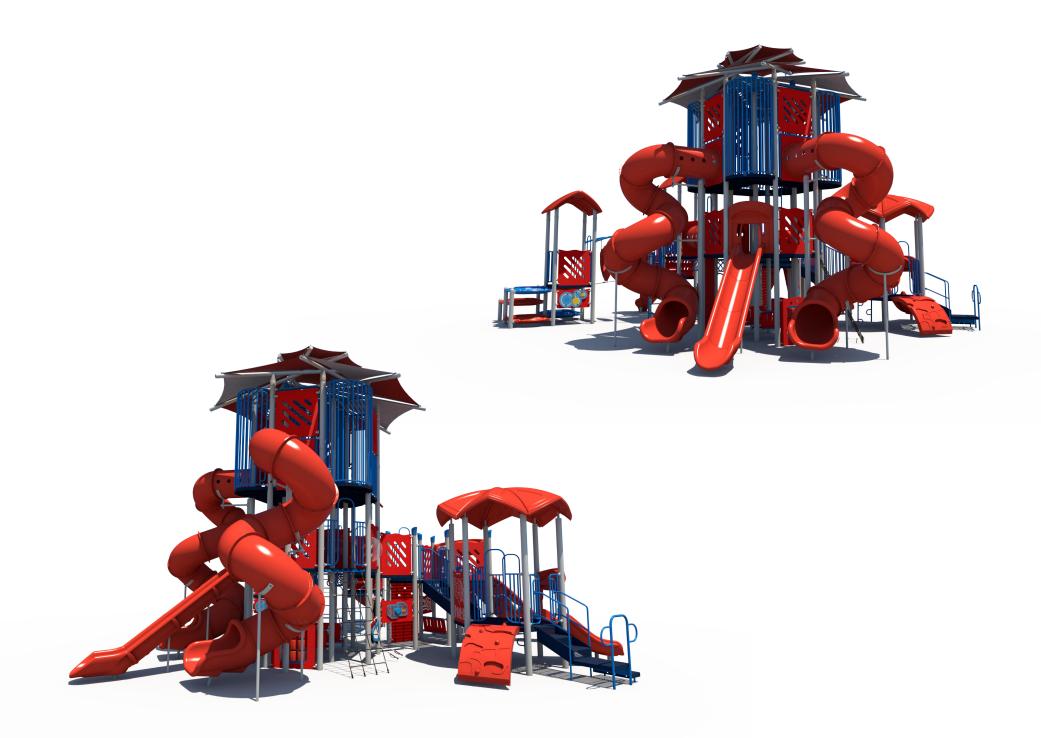

#### **Tower Access Climb**

Structure: FXT-50003 Age: 5-12 Series: Towers

Access: Transfer

r Max Height: 13ft

| Ages                                                | Capacity | Use<br>Zone | Max<br>Deck<br>Height | Actual<br>Size | Timber<br>Count | Elevated<br>Activities |             |        | _ |                    | Required            | Accessible Play<br>Activities<br>6 | Accessible Activity<br>Types<br>3 |
|-----------------------------------------------------|----------|-------------|-----------------------|----------------|-----------------|------------------------|-------------|--------|---|--------------------|---------------------|------------------------------------|-----------------------------------|
| 5-12                                                | 115      | 62'x57'     | 13′                   | 49'x43'        | 49              | 17                     | Scale: 1/10 | " = 1' | 5 | 10                 | Provided            | 7                                  | 4                                 |
| Age: 5-12 Series: Towers Access: Transfer Max Heigh |          |             |                       |                |                 |                        |             |        |   | t <sub>Conce</sub> | ptual Renderings On |                                    | ry Concept Design                 |

|                                           | <b>All Elevations from Finished Surfacing</b><br>Max<br>Use Deck Actual Timber Elevated |         |        |         |       |            |               |      |           |       |                      | Accessible Play<br>Activities | Accessible Activity<br>Types |
|-------------------------------------------|-----------------------------------------------------------------------------------------|---------|--------|---------|-------|------------|---------------|------|-----------|-------|----------------------|-------------------------------|------------------------------|
| Ages                                      | Capacity                                                                                | Zone    | Height | Size    | Count | Activities |               |      |           |       | Required             | 6                             | 3                            |
| 5-12                                      | 115                                                                                     | 62'x57' | 13′    | 49'x43' | 49    | 17         | Scale: 1/8" = | - 1' | 4         | 8     | Provided             | 7                             | 4                            |
| Age: 5-12 Series: Towers Access: Transfer |                                                                                         |         |        |         |       |            |               |      | ight: 13f | t Con | ceptual Renderings O |                               | ry Concept Design            |