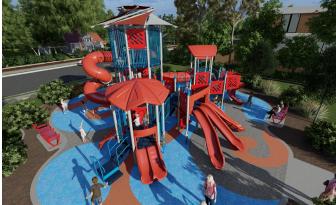

#### **Tower Access Climb**

Structure: FXT-50003 Age: 5-12 Series: Towers

Access: Transfer

r Max Height: 13ft

| Ages                                                | Capacity | Use<br>Zone | Max<br>Deck<br>Height | Actual<br>Size | Timber<br>Count | Elevated<br>Activities |             |        | _ |                    | Required            | Accessible Play<br>Activities<br>6 | Accessible Activity<br>Types<br>3 |
|-----------------------------------------------------|----------|-------------|-----------------------|----------------|-----------------|------------------------|-------------|--------|---|--------------------|---------------------|------------------------------------|-----------------------------------|
| 5-12                                                | 115      | 62'x57'     | 13′                   | 49'x43'        | 49              | 17                     | Scale: 1/10 | " = 1' | 5 | 10                 | Provided            | 7                                  | 4                                 |
| Age: 5-12 Series: Towers Access: Transfer Max Heigh |          |             |                       |                |                 |                        |             |        |   | t <sub>Conce</sub> | ptual Renderings On |                                    | ry Concept Design                 |

|                                           | <b>All Elevations from Finished Surfacing</b><br>Max<br>Use Deck Actual Timber Elevated |         |        |         |       |            |               |      |           |       |                      | Accessible Play<br>Activities | Accessible Activity<br>Types |
|-------------------------------------------|-----------------------------------------------------------------------------------------|---------|--------|---------|-------|------------|---------------|------|-----------|-------|----------------------|-------------------------------|------------------------------|
| Ages                                      | Capacity                                                                                | Zone    | Height | Size    | Count | Activities |               |      |           |       | Required             | 6                             | 3                            |
| 5-12                                      | 115                                                                                     | 62'x57' | 13′    | 49'x43' | 49    | 17         | Scale: 1/8" = | - 1' | 4         | 8     | Provided             | 7                             | 4                            |
| Age: 5-12 Series: Towers Access: Transfer |                                                                                         |         |        |         |       |            |               |      | ight: 13f | t Con | ceptual Renderings O |                               | ry Concept Design            |