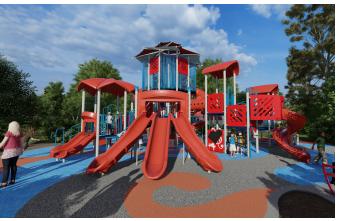

#### **Tower Access Climb**

Structure: FXT-50003 Age: 5-12 Series: Towers

Access: Transfer

r Max Height: 13ft

| Ages                                                | Capacity | Use<br>Zone | Max<br>Deck<br>Height | Actual<br>Size | Timber<br>Count | Elevated<br>Activities |             |        | _ |                    | Required            | Accessible Play<br>Activities<br>6 | Accessible Activity<br>Types<br>3 |
|-----------------------------------------------------|----------|-------------|-----------------------|----------------|-----------------|------------------------|-------------|--------|---|--------------------|---------------------|------------------------------------|-----------------------------------|
| 5-12                                                | 115      | 62'x57'     | 13′                   | 49'x43'        | 49              | 17                     | Scale: 1/10 | " = 1' | 5 | 10                 | Provided            | 7                                  | 4                                 |
| Age: 5-12 Series: Towers Access: Transfer Max Heigh |          |             |                       |                |                 |                        |             |        |   | t <sub>Conce</sub> | ptual Renderings On |                                    | ry Concept Design                 |

|                                           | <b>All Elevations from Finished Surfacing</b><br>Max<br>Use Deck Actual Timber Elevated |         |        |         |       |            |               |      |           |       |                      | Accessible Play<br>Activities | Accessible Activity<br>Types |
|-------------------------------------------|-----------------------------------------------------------------------------------------|---------|--------|---------|-------|------------|---------------|------|-----------|-------|----------------------|-------------------------------|------------------------------|
| Ages                                      | Capacity                                                                                | Zone    | Height | Size    | Count | Activities |               |      |           |       | Required             | 6                             | 3                            |
| 5-12                                      | 115                                                                                     | 62'x57' | 13′    | 49'x43' | 49    | 17         | Scale: 1/8" = | - 1' | 4         | 8     | Provided             | 7                             | 4                            |
| Age: 5-12 Series: Towers Access: Transfer |                                                                                         |         |        |         |       |            |               |      | ight: 13f | t Con | ceptual Renderings O |                               | ry Concept Design            |