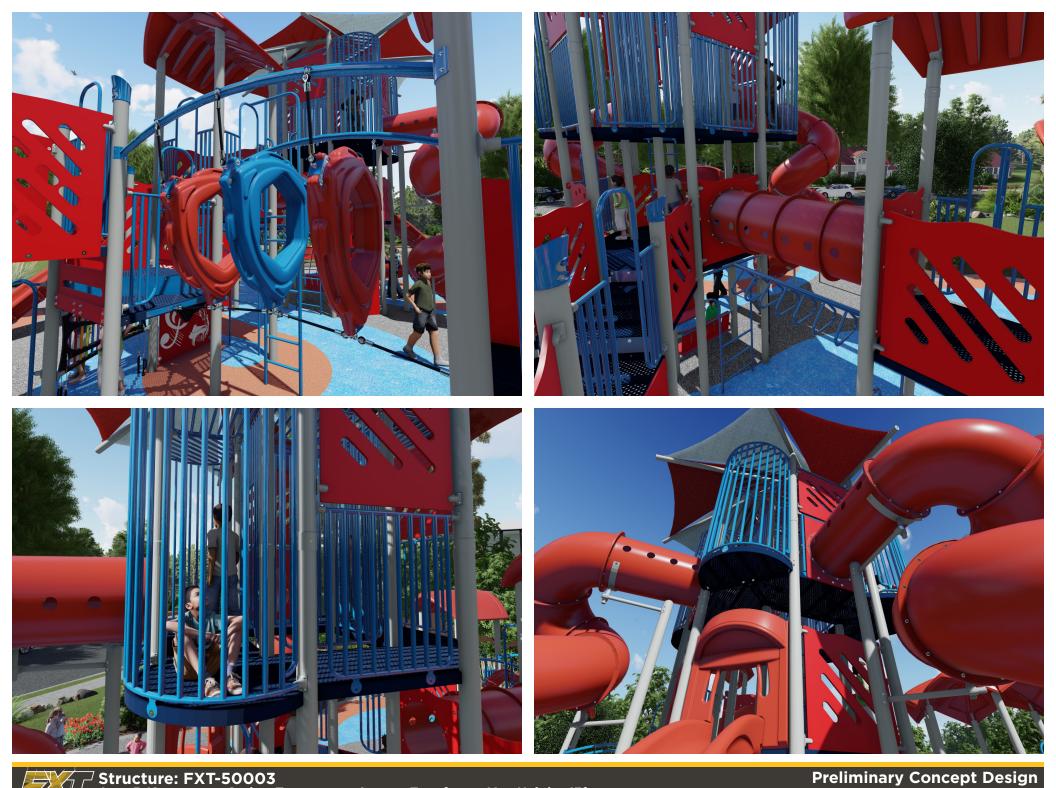

# Structure: FXT-50003

**Preliminary Concept Design** Conceptual Renderings Only. Subject to change without notice at SRP's Discretion

#### **Tower Access Climb**

Structure: FXT-50003 Age: 5-12 Series: Towers

Access: Transfer

r Max Height: 13ft

| Ages                                                | Capacity | Use<br>Zone | Max<br>Deck<br>Height | Actual<br>Size | Timber<br>Count | Elevated<br>Activities |             |        | _ |                    | Required            | Accessible Play<br>Activities<br>6 | Accessible Activity<br>Types<br>3 |
|-----------------------------------------------------|----------|-------------|-----------------------|----------------|-----------------|------------------------|-------------|--------|---|--------------------|---------------------|------------------------------------|-----------------------------------|
| 5-12                                                | 115      | 62'x57'     | 13′                   | 49'x43'        | 49              | 17                     | Scale: 1/10 | " = 1' | 5 | 10                 | Provided            | 7                                  | 4                                 |
| Age: 5-12 Series: Towers Access: Transfer Max Heigh |          |             |                       |                |                 |                        |             |        |   | t <sub>Conce</sub> | ptual Renderings On |                                    | ry Concept Design                 |