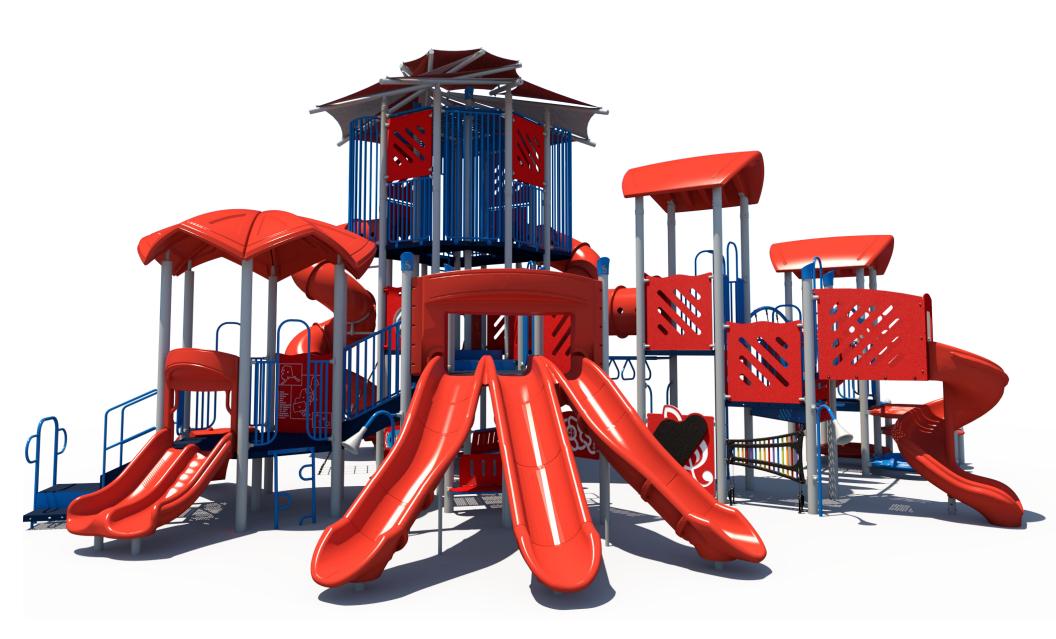

#### **Tower Access Climb**

Structure: FXT-50003 Age: 5-12 Series: Towers

Access: Transfer

r Max Height: 13ft

| Ages                                                | Capacity | Use<br>Zone | Max<br>Deck<br>Height | Actual<br>Size | Timber<br>Count | Elevated<br>Activities |             |        | _ |                    | Required            | Accessible Play<br>Activities<br>6 | Accessible Activity<br>Types<br>3 |
|-----------------------------------------------------|----------|-------------|-----------------------|----------------|-----------------|------------------------|-------------|--------|---|--------------------|---------------------|------------------------------------|-----------------------------------|
| 5-12                                                | 115      | 62'x57'     | 13′                   | 49'x43'        | 49              | 17                     | Scale: 1/10 | " = 1' | 5 | 10                 | Provided            | 7                                  | 4                                 |
| Age: 5-12 Series: Towers Access: Transfer Max Heigh |          |             |                       |                |                 |                        |             |        |   | t <sub>Conce</sub> | ptual Renderings On |                                    | ry Concept Design                 |

|                                           | <b>All Elevations from Finished Surfacing</b><br>Max<br>Use Deck Actual Timber Elevated |         |        |         |       |            |               |      |           |       |                      | Accessible Play<br>Activities | Accessible Activity<br>Types |
|-------------------------------------------|-----------------------------------------------------------------------------------------|---------|--------|---------|-------|------------|---------------|------|-----------|-------|----------------------|-------------------------------|------------------------------|
| Ages                                      | Capacity                                                                                | Zone    | Height | Size    | Count | Activities |               |      |           |       | Required             | 6                             | 3                            |
| 5-12                                      | 115                                                                                     | 62'x57' | 13′    | 49'x43' | 49    | 17         | Scale: 1/8" = | - 1' | 4         | 8     | Provided             | 7                             | 4                            |
| Age: 5-12 Series: Towers Access: Transfer |                                                                                         |         |        |         |       |            |               |      | ight: 13f | t Con | ceptual Renderings O |                               | ry Concept Design            |