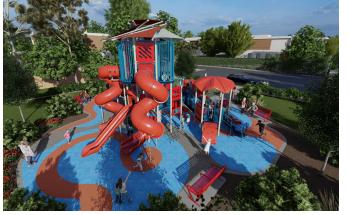

#### **Tower Access Climb**

Structure: FXT-50003 Age: 5-12 Series: Towers

Access: Transfer

r Max Height: 13ft

| Ages                                                | Capacity | Use<br>Zone | Max<br>Deck<br>Height | Actual<br>Size | Timber<br>Count | Elevated<br>Activities |             |        | _ |                    | Required            | Accessible Play<br>Activities<br>6 | Accessible Activity<br>Types<br>3 |
|-----------------------------------------------------|----------|-------------|-----------------------|----------------|-----------------|------------------------|-------------|--------|---|--------------------|---------------------|------------------------------------|-----------------------------------|
| 5-12                                                | 115      | 62'x57'     | 13′                   | 49'x43'        | 49              | 17                     | Scale: 1/10 | " = 1' | 5 | 10                 | Provided            | 7                                  | 4                                 |
| Age: 5-12 Series: Towers Access: Transfer Max Heigh |          |             |                       |                |                 |                        |             |        |   | t <sub>Conce</sub> | ptual Renderings On |                                    | ry Concept Design                 |

|                                           | <b>All Elevations from Finished Surfacing</b><br>Max<br>Use Deck Actual Timber Elevated |         |        |         |       |            |               |      |           |       |                      | Accessible Play<br>Activities | Accessible Activity<br>Types |
|-------------------------------------------|-----------------------------------------------------------------------------------------|---------|--------|---------|-------|------------|---------------|------|-----------|-------|----------------------|-------------------------------|------------------------------|
| Ages                                      | Capacity                                                                                | Zone    | Height | Size    | Count | Activities |               |      |           |       | Required             | 6                             | 3                            |
| 5-12                                      | 115                                                                                     | 62'x57' | 13′    | 49'x43' | 49    | 17         | Scale: 1/8" = | - 1' | 4         | 8     | Provided             | 7                             | 4                            |
| Age: 5-12 Series: Towers Access: Transfer |                                                                                         |         |        |         |       |            |               |      | ight: 13f | t Con | ceptual Renderings O |                               | ry Concept Design            |