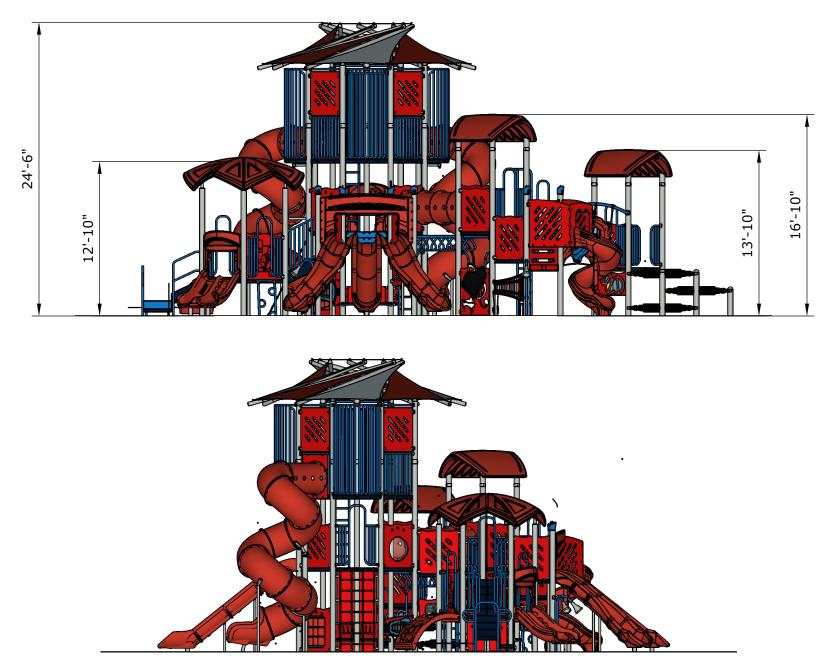

### 13ft Octagon Tower

Designer: N.Guice

Date: 3/24/22

Access: Transfer

Max Height: 13ft

Access: Transfer

Max Height: 13ft

Access: Transfer

Max Height: 13ft

Conceptual Renderings Only. Subject to change without notice at SRP's Discretion