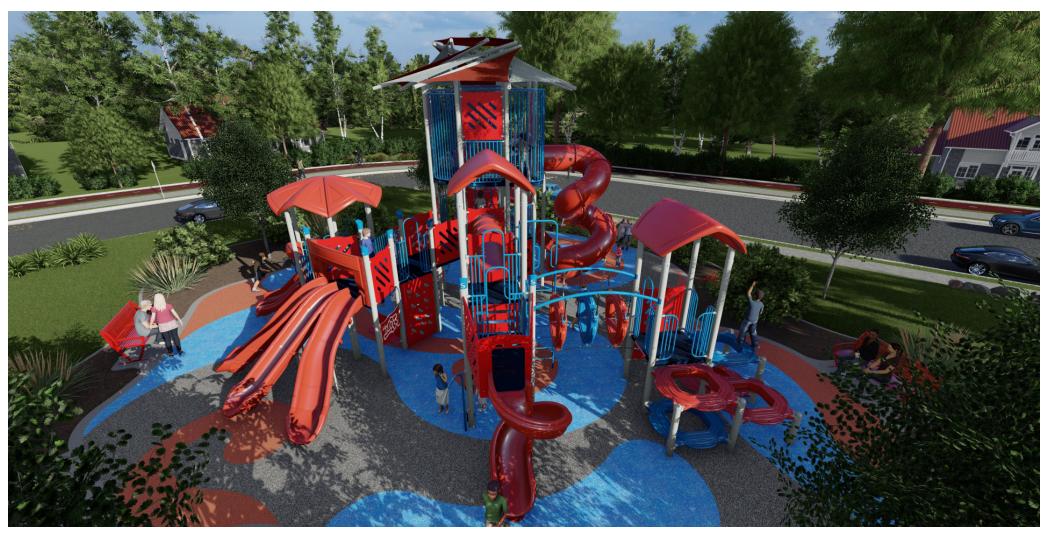

#### **Tower Access Climb**

Structure: FXT-50003 Age: 5-12 Series: Towers

Access: Transfer

r Max Height: 13ft

| Ages                                                | Capacity | Use<br>Zone | Max<br>Deck<br>Height | Actual<br>Size | Timber<br>Count | Elevated<br>Activities |             |        | _ |                    | Required            | Accessible Play<br>Activities<br>6 | Accessible Activity<br>Types<br>3 |
|-----------------------------------------------------|----------|-------------|-----------------------|----------------|-----------------|------------------------|-------------|--------|---|--------------------|---------------------|------------------------------------|-----------------------------------|
| 5-12                                                | 115      | 62'x57'     | 13′                   | 49'x43'        | 49              | 17                     | Scale: 1/10 | " = 1' | 5 | 10                 | Provided            | 7                                  | 4                                 |
| Age: 5-12 Series: Towers Access: Transfer Max Heigh |          |             |                       |                |                 |                        |             |        |   | t <sub>Conce</sub> | ptual Renderings On |                                    | ry Concept Design                 |

|                                           | <b>All Elevations from Finished Surfacing</b><br>Max<br>Use Deck Actual Timber Elevated |         |        |         |       |            |               |      |           |       |                      | Accessible Play<br>Activities | Accessible Activity<br>Types |
|-------------------------------------------|-----------------------------------------------------------------------------------------|---------|--------|---------|-------|------------|---------------|------|-----------|-------|----------------------|-------------------------------|------------------------------|
| Ages                                      | Capacity                                                                                | Zone    | Height | Size    | Count | Activities |               |      |           |       | Required             | 6                             | 3                            |
| 5-12                                      | 115                                                                                     | 62'x57' | 13′    | 49'x43' | 49    | 17         | Scale: 1/8" = | - 1' | 4         | 8     | Provided             | 7                             | 4                            |
| Age: 5-12 Series: Towers Access: Transfer |                                                                                         |         |        |         |       |            |               |      | ight: 13f | t Con | ceptual Renderings O |                               | ry Concept Design            |