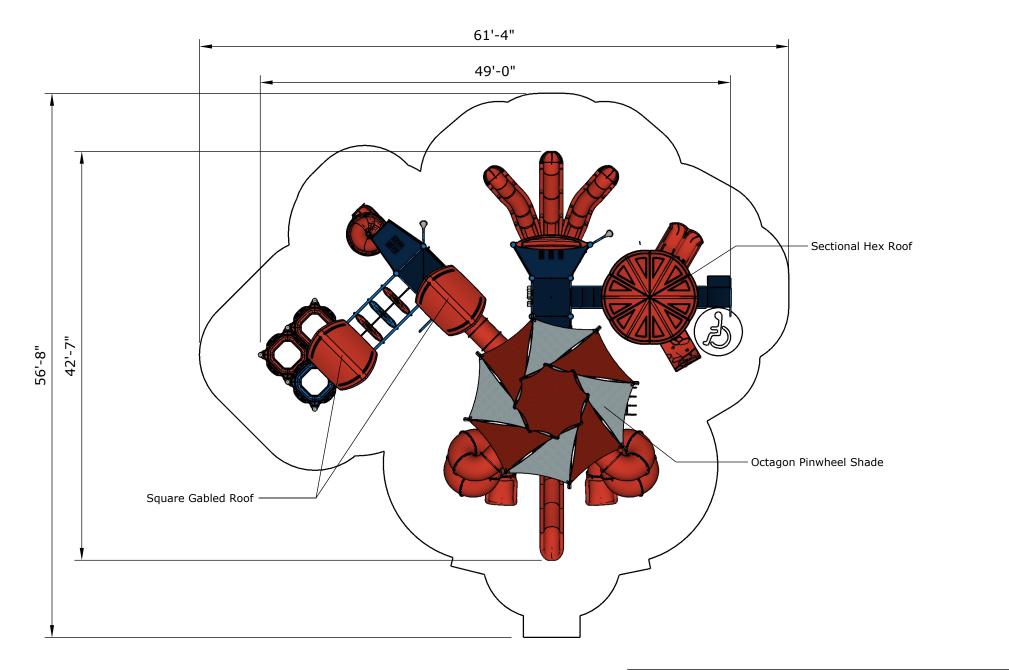

### 13ft Octagon Tower

Designer: N.Guice

Date: 3/24/22

Access: Transfer

Max Height: 13ft

Access: Transfer

Max Height: 13ft

Access: Transfer

Max Height: 13ft

Conceptual Renderings Only. Subject to change without notice at SRP's Discretion