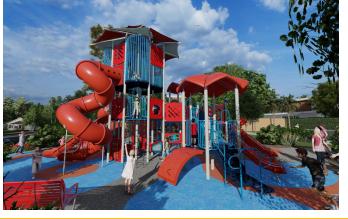

#### **Tower Access Climb**

Structure: FXT-50003 Age: 5-12 Series: Towers

Access: Transfer

r Max Height: 13ft

| Ages                                                | Capacity | Use<br>Zone | Max<br>Deck<br>Height | Actual<br>Size | Timber<br>Count | Elevated<br>Activities |             |        | _ |                    | Required            | Accessible Play<br>Activities<br>6 | Accessible Activity<br>Types<br>3 |
|-----------------------------------------------------|----------|-------------|-----------------------|----------------|-----------------|------------------------|-------------|--------|---|--------------------|---------------------|------------------------------------|-----------------------------------|
| 5-12                                                | 115      | 62'x57'     | 13′                   | 49'x43'        | 49              | 17                     | Scale: 1/10 | " = 1' | 5 | 10                 | Provided            | 7                                  | 4                                 |
| Age: 5-12 Series: Towers Access: Transfer Max Heigh |          |             |                       |                |                 |                        |             |        |   | t <sub>Conce</sub> | ptual Renderings On |                                    | ry Concept Design                 |

|                                           | <b>All Elevations from Finished Surfacing</b><br>Max<br>Use Deck Actual Timber Elevated |         |        |         |       |            |               |      |           |       |                      | Accessible Play<br>Activities | Accessible Activity<br>Types |
|-------------------------------------------|-----------------------------------------------------------------------------------------|---------|--------|---------|-------|------------|---------------|------|-----------|-------|----------------------|-------------------------------|------------------------------|
| Ages                                      | Capacity                                                                                | Zone    | Height | Size    | Count | Activities |               |      |           |       | Required             | 6                             | 3                            |
| 5-12                                      | 115                                                                                     | 62'x57' | 13′    | 49'x43' | 49    | 17         | Scale: 1/8" = | - 1' | 4         | 8     | Provided             | 7                             | 4                            |
| Age: 5-12 Series: Towers Access: Transfer |                                                                                         |         |        |         |       |            |               |      | ight: 13f | t Con | ceptual Renderings O |                               | ry Concept Design            |