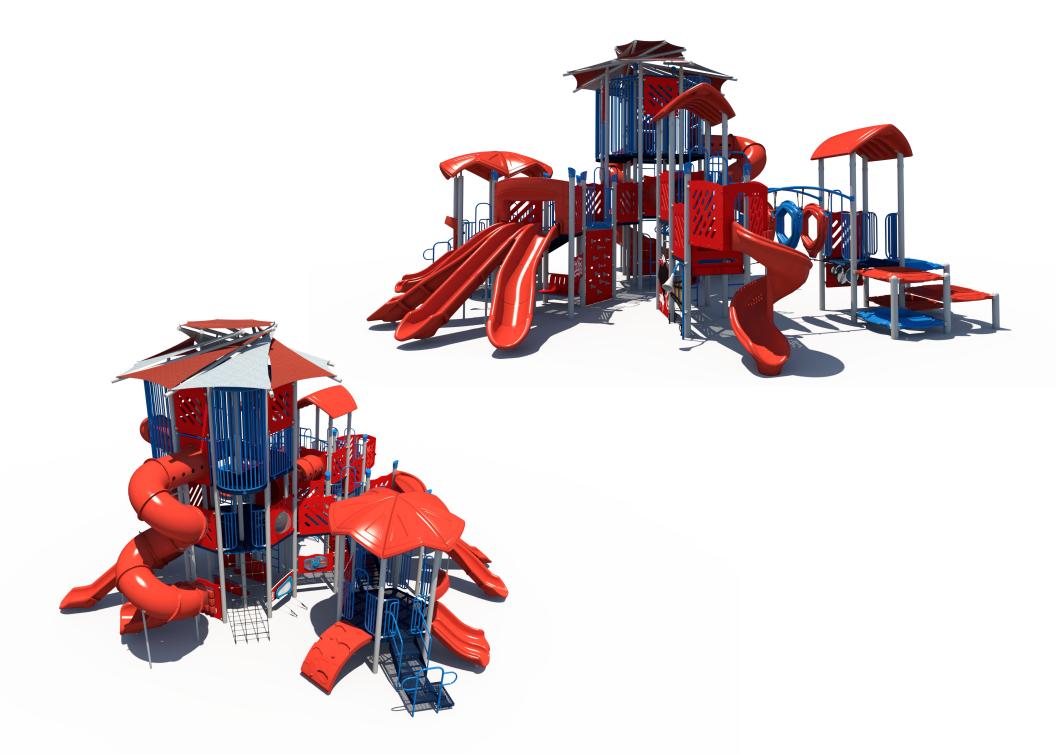

#### **Tower Access Climb**

Structure: FXT-50003 Age: 5-12 Series: Towers

Access: Transfer

r Max Height: 13ft

| Ages                                                | Capacity | Use<br>Zone | Max<br>Deck<br>Height | Actual<br>Size | Timber<br>Count | Elevated<br>Activities |             |        | _ |                    | Required            | Accessible Play<br>Activities<br>6 | Accessible Activity<br>Types<br>3 |
|-----------------------------------------------------|----------|-------------|-----------------------|----------------|-----------------|------------------------|-------------|--------|---|--------------------|---------------------|------------------------------------|-----------------------------------|
| 5-12                                                | 115      | 62'x57'     | 13′                   | 49'x43'        | 49              | 17                     | Scale: 1/10 | " = 1' | 5 | 10                 | Provided            | 7                                  | 4                                 |
| Age: 5-12 Series: Towers Access: Transfer Max Heigh |          |             |                       |                |                 |                        |             |        |   | t <sub>Conce</sub> | ptual Renderings On |                                    | ry Concept Design                 |

|                                           | <b>All Elevations from Finished Surfacing</b><br>Max<br>Use Deck Actual Timber Elevated |         |        |         |       |            |               |      |           |       |                      | Accessible Play<br>Activities | Accessible Activity<br>Types |
|-------------------------------------------|-----------------------------------------------------------------------------------------|---------|--------|---------|-------|------------|---------------|------|-----------|-------|----------------------|-------------------------------|------------------------------|
| Ages                                      | Capacity                                                                                | Zone    | Height | Size    | Count | Activities |               |      |           |       | Required             | 6                             | 3                            |
| 5-12                                      | 115                                                                                     | 62'x57' | 13′    | 49'x43' | 49    | 17         | Scale: 1/8" = | - 1' | 4         | 8     | Provided             | 7                             | 4                            |
| Age: 5-12 Series: Towers Access: Transfer |                                                                                         |         |        |         |       |            |               |      | ight: 13f | t Con | ceptual Renderings O |                               | ry Concept Design            |