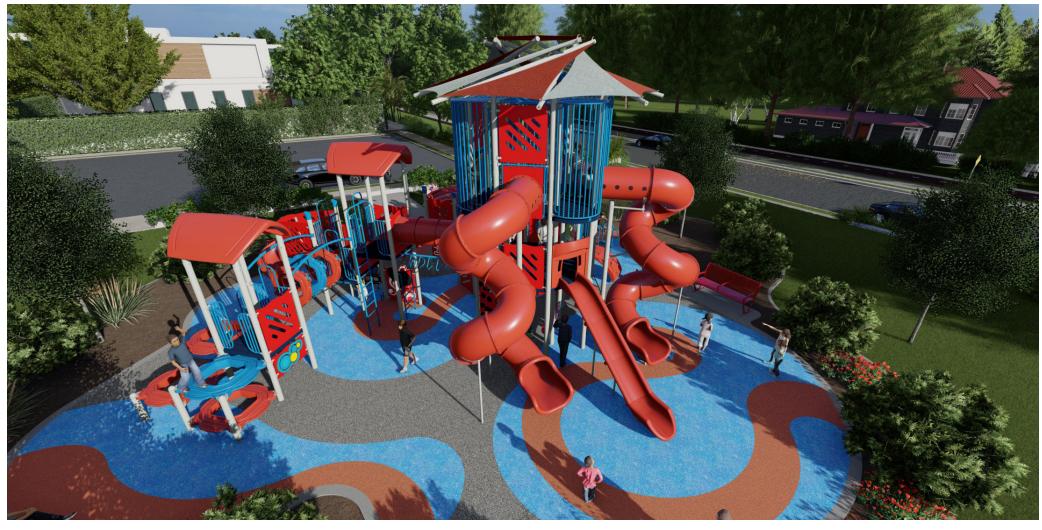

#### **Tower Access Climb**

Structure: FXT-50003 Age: 5-12 Series: Towers

Access: Transfer

r Max Height: 13ft

| Ages                                                | Capacity | Use<br>Zone | Max<br>Deck<br>Height | Actual<br>Size | Timber<br>Count | Elevated<br>Activities |             |        | _ |                    | Required            | Accessible Play<br>Activities<br>6 | Accessible Activity<br>Types<br>3 |
|-----------------------------------------------------|----------|-------------|-----------------------|----------------|-----------------|------------------------|-------------|--------|---|--------------------|---------------------|------------------------------------|-----------------------------------|
| 5-12                                                | 115      | 62'x57'     | 13′                   | 49'x43'        | 49              | 17                     | Scale: 1/10 | " = 1' | 5 | 10                 | Provided            | 7                                  | 4                                 |
| Age: 5-12 Series: Towers Access: Transfer Max Heigh |          |             |                       |                |                 |                        |             |        |   | t <sub>Conce</sub> | ptual Renderings On |                                    | ry Concept Design                 |

|                                           | <b>All Elevations from Finished Surfacing</b><br>Max<br>Use Deck Actual Timber Elevated |         |        |         |       |            |               |      |           |       |                      | Accessible Play<br>Activities | Accessible Activity<br>Types |
|-------------------------------------------|-----------------------------------------------------------------------------------------|---------|--------|---------|-------|------------|---------------|------|-----------|-------|----------------------|-------------------------------|------------------------------|
| Ages                                      | Capacity                                                                                | Zone    | Height | Size    | Count | Activities |               |      |           |       | Required             | 6                             | 3                            |
| 5-12                                      | 115                                                                                     | 62'x57' | 13′    | 49'x43' | 49    | 17         | Scale: 1/8" = | - 1' | 4         | 8     | Provided             | 7                             | 4                            |
| Age: 5-12 Series: Towers Access: Transfer |                                                                                         |         |        |         |       |            |               |      | ight: 13f | t Con | ceptual Renderings O |                               | ry Concept Design            |