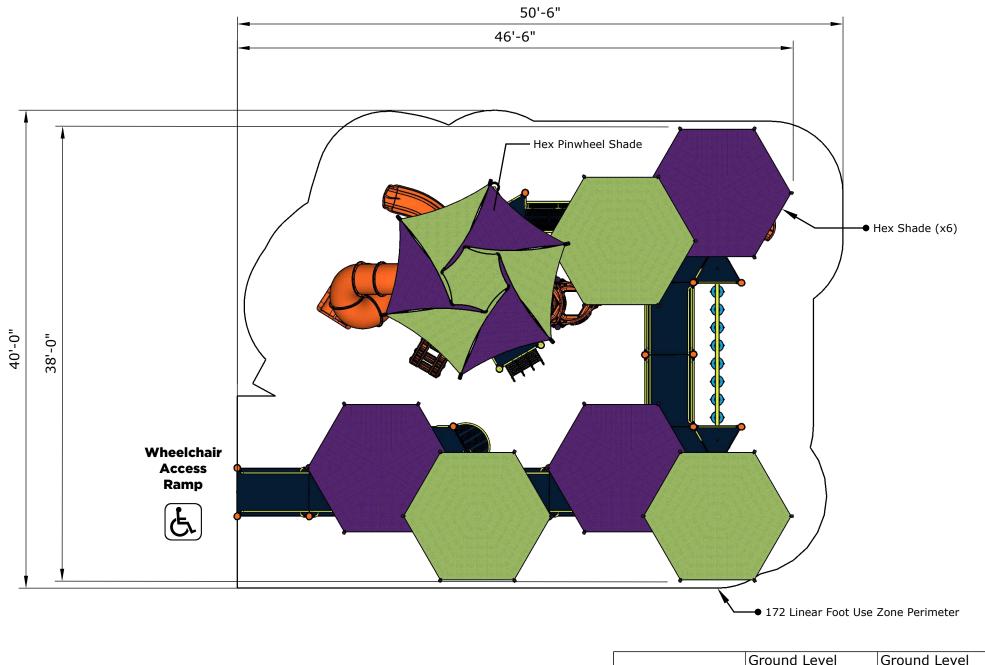

### Structor Age: 5-1

Structure: FXT-50010 Age: 5-12 Series: 5" Steel Access: Ramp

Preliminary Concept Design

Conceptual Renderings Only. Subject to change without notice at SRP's Discretion

| Structure: FXT-50010<br>Age: 5-12 Series: 5" Steel |                |         |        |         | Access: | Ramp             |                  | Con       | ceptual Renderings | <b>Prelimina</b><br>Only. Subject to change with | ry Concept Design             |                              |   |
|----------------------------------------------------|----------------|---------|--------|---------|---------|------------------|------------------|-----------|--------------------|--------------------------------------------------|-------------------------------|------------------------------|---|
| 5-12                                               | Capacity<br>88 | 51'x40' | 120″   | 47′x38′ | 44      | Activities<br>20 | Scale: 1/8" = 1' | ° <b></b> | 8                  | Provided                                         | 4                             | 3                            | ] |
| Ages                                               |                | Zone    | Height | Size    |         |                  |                  |           |                    | Required                                         | 0                             | 0                            |   |
|                                                    |                | Use     | Fall   | Actual  | Timber  | Elevated         |                  |           |                    |                                                  | Accessible Play<br>Activities | Accessible Activity<br>Types |   |

Age: 5-12 Series: 5" Steel Access: Ramp **Preliminary Concept Design** 

|      |          | itructur<br>Ige: 5-12 |        | •50010<br>Series: 5 |        | Access:    | Ramp              |         | Con | ceptual Renderings | <b>Prelimina</b><br>Only. Subject to change with | ary Concept Design                           |
|------|----------|-----------------------|--------|---------------------|--------|------------|-------------------|---------|-----|--------------------|--------------------------------------------------|----------------------------------------------|
| 5-12 | 88       | 51′x40′               | 120″   | 47'x38'             | 44     | 20         | Scale: 1/10" = 1' | `****** |     | Provided           | 4                                                | 3                                            |
| Ages | Capacity |                       | Height | Actual<br>Size      |        | Activities |                   | 0 5     | 10  | Required           | 0                                                | 0                                            |
|      |          | Use                   | Fall   | Actual              | Timber | Elevated   |                   |         |     |                    | Ground Level<br>Accessible Play<br>Activities    | Ground Level<br>Accessible Activity<br>Types |