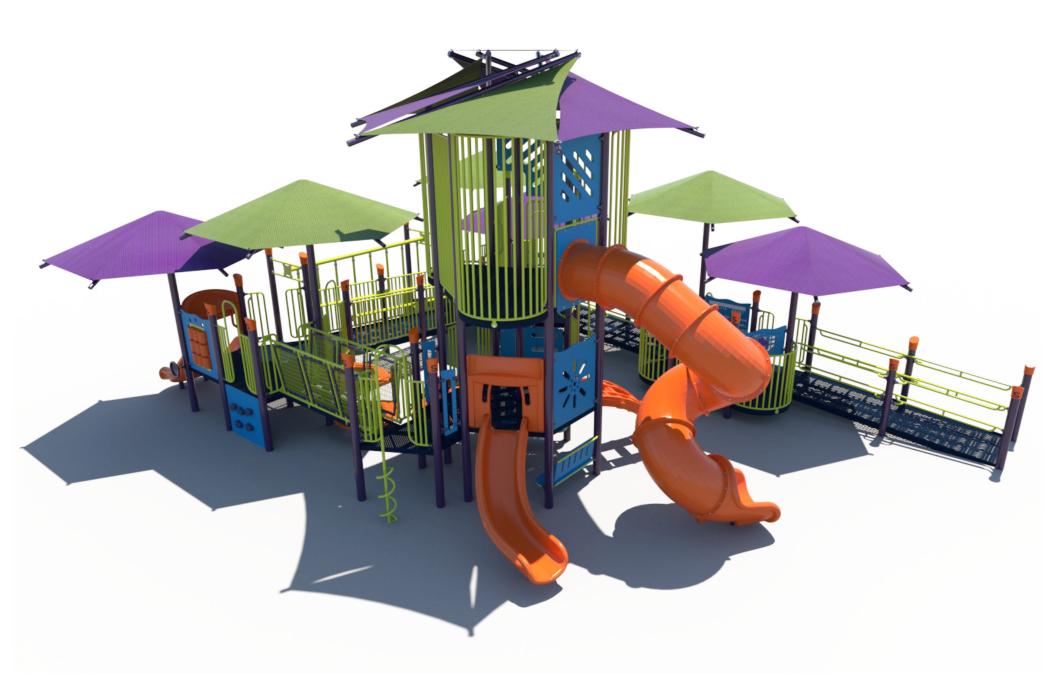

# Structure FXT-50010

**Preliminary Concept Design** Conceptual Renderings Only. Subject to change without notice at SRP's Discretion

Designer: N.Guice Date: 2/1/23

## Preliminary Concept Design

Conceptual Renderings Only. Subject to change without notice at SRP's Discretio

Structure: FXT-50010 Age: 5-12 Series: 5" Steel Access: Ramp **Preliminary Concept Design** Conceptual Renderings Only. Subject to change without notice at SRP's Discretion

### Structor Age: 5-1

Structure: FXT-50010 Age: 5-12 Series: 5" Steel Access: Ramp

Preliminary Concept Design

Conceptual Renderings Only. Subject to change without notice at SRP's Discretion

| Structure: FXT-50010<br>Age: 5-12 Series: 5" Steel |                |         |        |         | Access: | Ramp             |                  | Con       | ceptual Renderings | <b>Prelimina</b><br>Only. Subject to change with | ry Concept Design             |                              |   |
|----------------------------------------------------|----------------|---------|--------|---------|---------|------------------|------------------|-----------|--------------------|--------------------------------------------------|-------------------------------|------------------------------|---|
| 5-12                                               | Capacity<br>88 | 51'x40' | 120″   | 47′x38′ | 44      | Activities<br>20 | Scale: 1/8" = 1' | ° <b></b> | 8                  | Provided                                         | 4                             | 3                            | ] |
| Ages                                               |                | Zone    | Height | Size    |         |                  |                  |           |                    | Required                                         | 0                             | 0                            |   |
|                                                    |                | Use     | Fall   | Actual  | Timber  | Elevated         |                  |           |                    |                                                  | Accessible Play<br>Activities | Accessible Activity<br>Types |   |