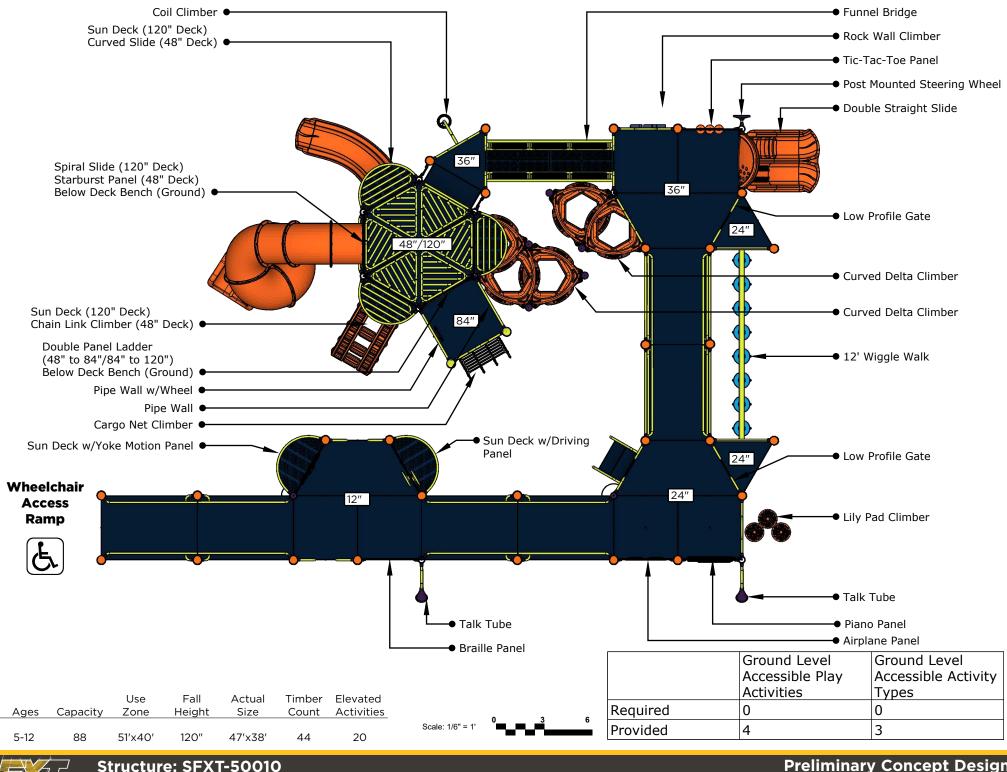

### Structor Age: 5-1

Structure: FXT-50010 Age: 5-12 Series: 5" Steel Access: Ramp

Preliminary Concept Design

Conceptual Renderings Only. Subject to change without notice at SRP's Discretion

| Structure: FXT-50010<br>Age: 5-12 Series: 5" Steel |                |         |        |         | Access: | Ramp             |                  | Con       | ceptual Renderings | <b>Prelimina</b><br>Only. Subject to change with | ry Concept Design             |                              |   |
|----------------------------------------------------|----------------|---------|--------|---------|---------|------------------|------------------|-----------|--------------------|--------------------------------------------------|-------------------------------|------------------------------|---|
| 5-12                                               | Capacity<br>88 | 51'x40' | 120″   | 47′x38′ | 44      | Activities<br>20 | Scale: 1/8" = 1' | ° <b></b> | 8                  | Provided                                         | 4                             | 3                            | ] |
| Ages                                               |                | Zone    | Height | Size    |         |                  |                  |           |                    | Required                                         | 0                             | 0                            |   |
|                                                    |                | Use     | Fall   | Actual  | Timber  | Elevated         |                  |           |                    |                                                  | Accessible Play<br>Activities | Accessible Activity<br>Types |   |