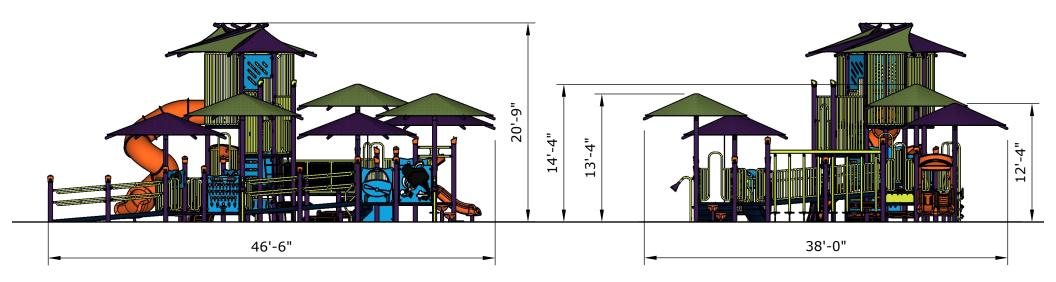

### Structor Age: 5-1

Structure: FXT-50010 Age: 5-12 Series: 5" Steel Access: Ramp

Preliminary Concept Design

Conceptual Renderings Only. Subject to change without notice at SRP's Discretion

| Structure: FXT-50010<br>Age: 5-12 Series: 5" Steel |                |         |        |         | Access: | Ramp             |                  | Con       | ceptual Renderings | <b>Prelimina</b><br>Only. Subject to change with | ry Concept Design             |                              |   |
|----------------------------------------------------|----------------|---------|--------|---------|---------|------------------|------------------|-----------|--------------------|--------------------------------------------------|-------------------------------|------------------------------|---|
| 5-12                                               | Capacity<br>88 | 51'x40' | 120″   | 47′x38′ | 44      | Activities<br>20 | Scale: 1/8" = 1' | ° <b></b> | 8                  | Provided                                         | 4                             | 3                            | ] |
| Ages                                               |                | Zone    | Height | Size    |         |                  |                  |           |                    | Required                                         | 0                             | 0                            |   |
|                                                    |                | Use     | Fall   | Actual  | Timber  | Elevated         |                  |           |                    |                                                  | Accessible Play<br>Activities | Accessible Activity<br>Types |   |