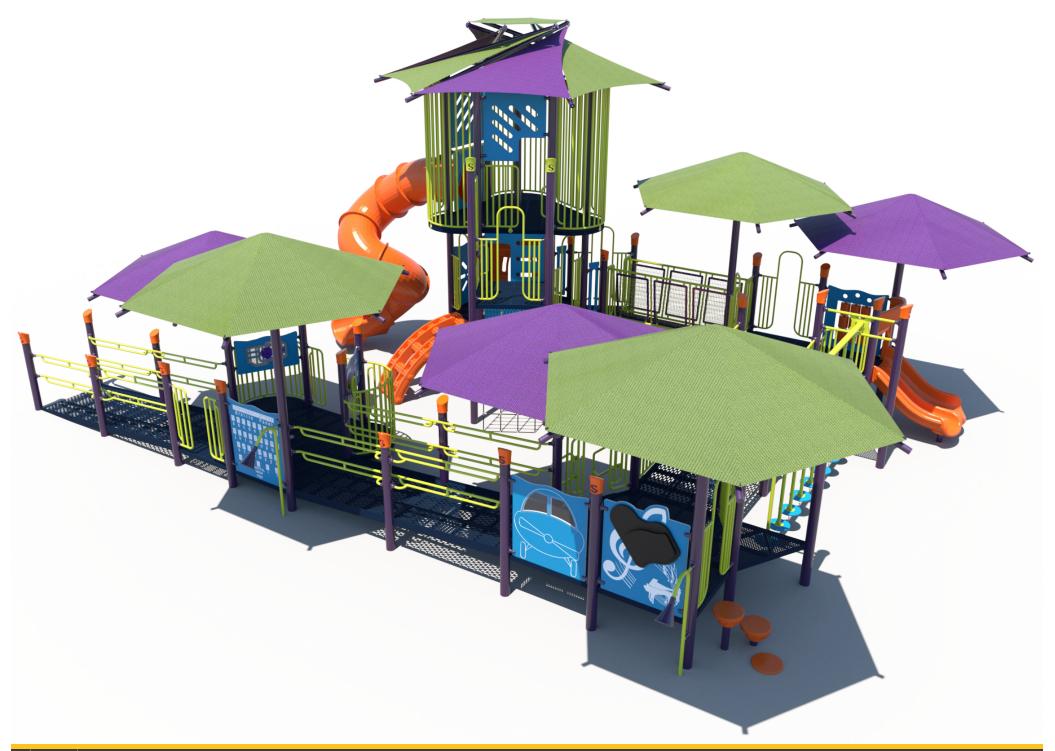

# Structure FXT-50010

**Preliminary Concept Design** Conceptual Renderings Only. Subject to change without notice at SRP's Discretion

Designer: N.Guice Date: 2/1/23

## Preliminary Concept Design

Conceptual Renderings Only. Subject to change without notice at SRP's Discretio

Structure: FXT-50010 Age: 5-12 Series: 5" Steel Access: Ramp **Preliminary Concept Design** Conceptual Renderings Only. Subject to change without notice at SRP's Discretion

### Structor Age: 5-1

Structure: FXT-50010 Age: 5-12 Series: 5" Steel Access: Ramp

Preliminary Concept Design

Conceptual Renderings Only. Subject to change without notice at SRP's Discretion

| Structure: FXT-50010<br>Age: 5-12 Series: 5" Steel |                |         |        |         | Access: | Ramp             |                  | Con       | ceptual Renderings | <b>Prelimina</b><br>Only. Subject to change with | ry Concept Design             |                              |   |
|----------------------------------------------------|----------------|---------|--------|---------|---------|------------------|------------------|-----------|--------------------|--------------------------------------------------|-------------------------------|------------------------------|---|
| 5-12                                               | Capacity<br>88 | 51'x40' | 120″   | 47′x38′ | 44      | Activities<br>20 | Scale: 1/8" = 1' | ° <b></b> | 8                  | Provided                                         | 4                             | 3                            | ] |
| Ages                                               |                | Zone    | Height | Size    |         |                  |                  |           |                    | Required                                         | 0                             | 0                            |   |
|                                                    |                | Use     | Fall   | Actual  | Timber  | Elevated         |                  |           |                    |                                                  | Accessible Play<br>Activities | Accessible Activity<br>Types |   |