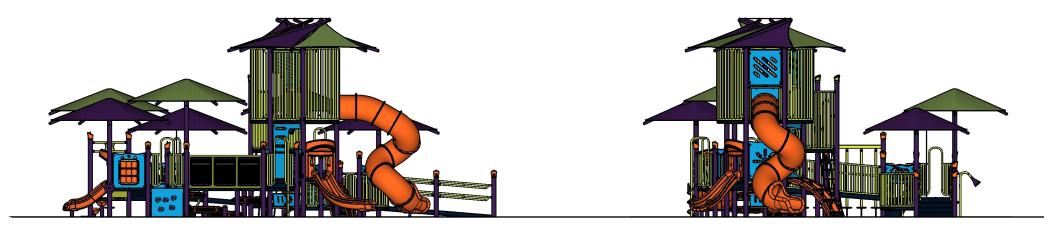

### Structor Age: 5-1

Structure: FXT-50010 Age: 5-12 Series: 5" Steel Access: Ramp

Preliminary Concept Design

Conceptual Renderings Only. Subject to change without notice at SRP's Discretion

| Structure: FXT-50010<br>Age: 5-12 Series: 5" Steel |                |         |        |         | Access: | Ramp             |                  | Con       | ceptual Renderings | <b>Prelimina</b><br>Only. Subject to change with | ry Concept Design             |                              |   |
|----------------------------------------------------|----------------|---------|--------|---------|---------|------------------|------------------|-----------|--------------------|--------------------------------------------------|-------------------------------|------------------------------|---|
| 5-12                                               | Capacity<br>88 | 51'x40' | 120″   | 47′x38′ | 44      | Activities<br>20 | Scale: 1/8" = 1' | ° <b></b> | 8                  | Provided                                         | 4                             | 3                            | ] |
| Ages                                               |                | Zone    | Height | Size    |         |                  |                  |           |                    | Required                                         | 0                             | 0                            |   |
|                                                    |                | Use     | Fall   | Actual  | Timber  | Elevated         |                  |           |                    |                                                  | Accessible Play<br>Activities | Accessible Activity<br>Types |   |