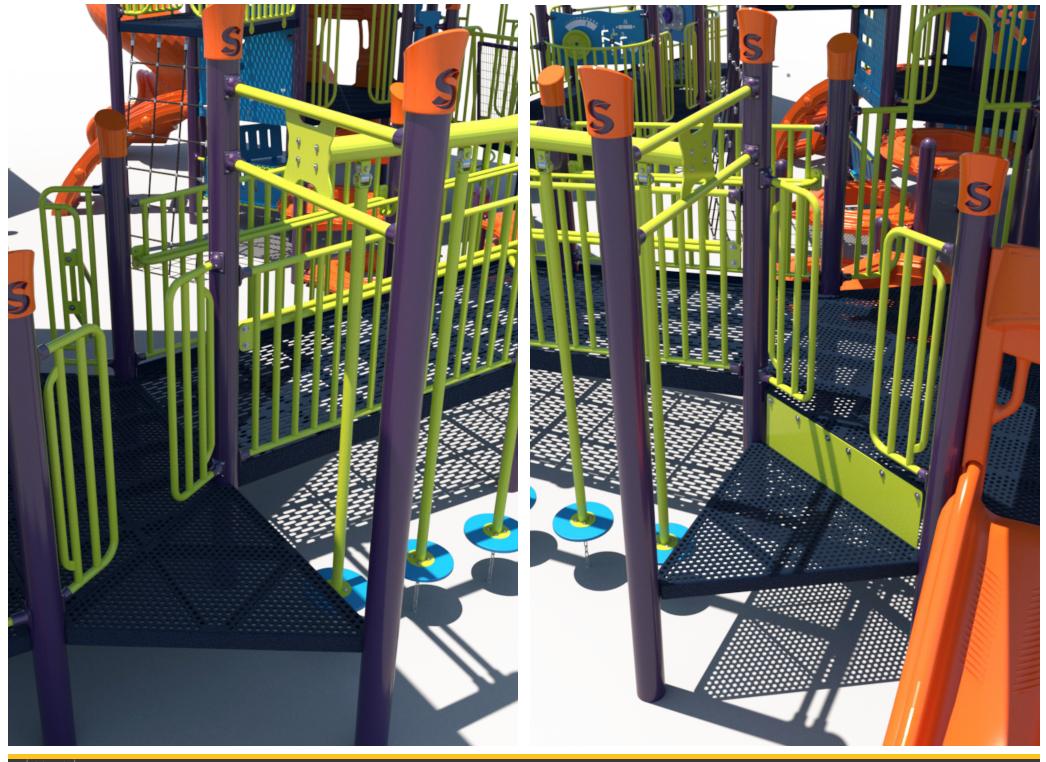

## Preliminary Concept Design

Conceptual Renderings Only. Subject to change without notice at SRP's Discretio

Structure: FXT-50010 Age: 5-12 Series: 5" Steel Access: Ramp **Preliminary Concept Design** Conceptual Renderings Only. Subject to change without notice at SRP's Discretion