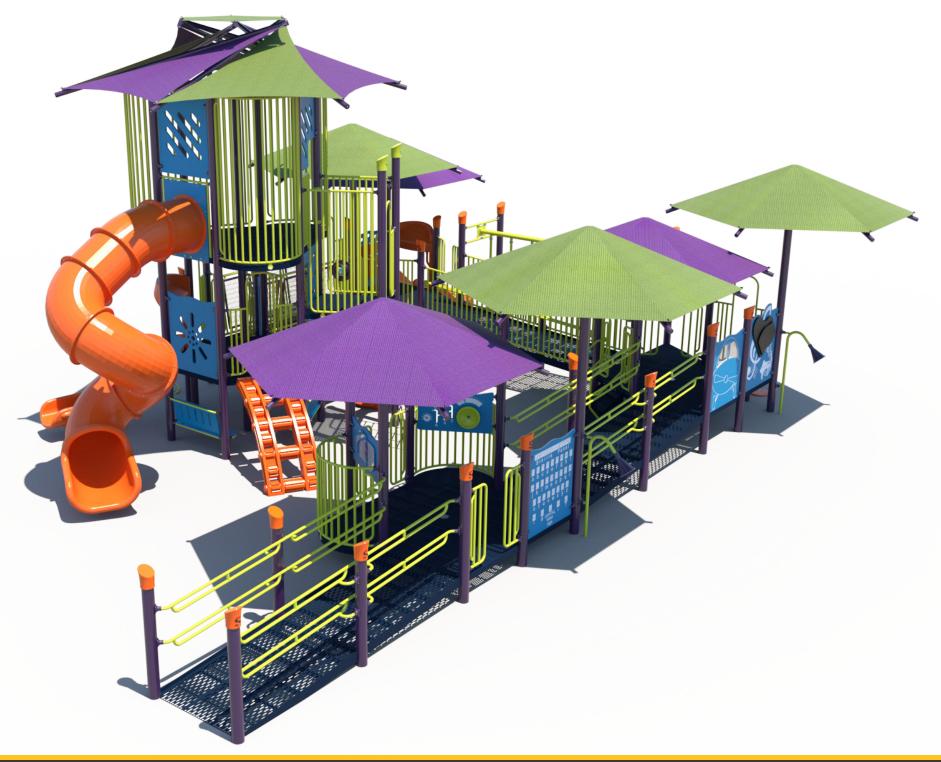

# Structure FXT-50010

**Preliminary Concept Design** Conceptual Renderings Only. Subject to change without notice at SRP's Discretion

Designer: N.Guice Date: 2/1/23

## Preliminary Concept Design

Conceptual Renderings Only. Subject to change without notice at SRP's Discretio

Structure: FXT-50010 Age: 5-12 Series: 5" Steel Access: Ramp **Preliminary Concept Design** Conceptual Renderings Only. Subject to change without notice at SRP's Discretion

### Structor Age: 5-1

Structure: FXT-50010 Age: 5-12 Series: 5" Steel Access: Ramp

Preliminary Concept Design

Conceptual Renderings Only. Subject to change without notice at SRP's Discretion

| Structure: FXT-50010<br>Age: 5-12 Series: 5" Steel |                |         |        |         | Access: | Ramp             |                  | Con       | ceptual Renderings | <b>Prelimina</b><br>Only. Subject to change with | ry Concept Design             |                              |   |
|----------------------------------------------------|----------------|---------|--------|---------|---------|------------------|------------------|-----------|--------------------|--------------------------------------------------|-------------------------------|------------------------------|---|
| 5-12                                               | Capacity<br>88 | 51'x40' | 120″   | 47′x38′ | 44      | Activities<br>20 | Scale: 1/8" = 1' | ° <b></b> | 8                  | Provided                                         | 4                             | 3                            | ] |
| Ages                                               |                | Zone    | Height | Size    |         |                  |                  |           |                    | Required                                         | 0                             | 0                            |   |
|                                                    |                | Use     | Fall   | Actual  | Timber  | Elevated         |                  |           |                    |                                                  | Accessible Play<br>Activities | Accessible Activity<br>Types |   |