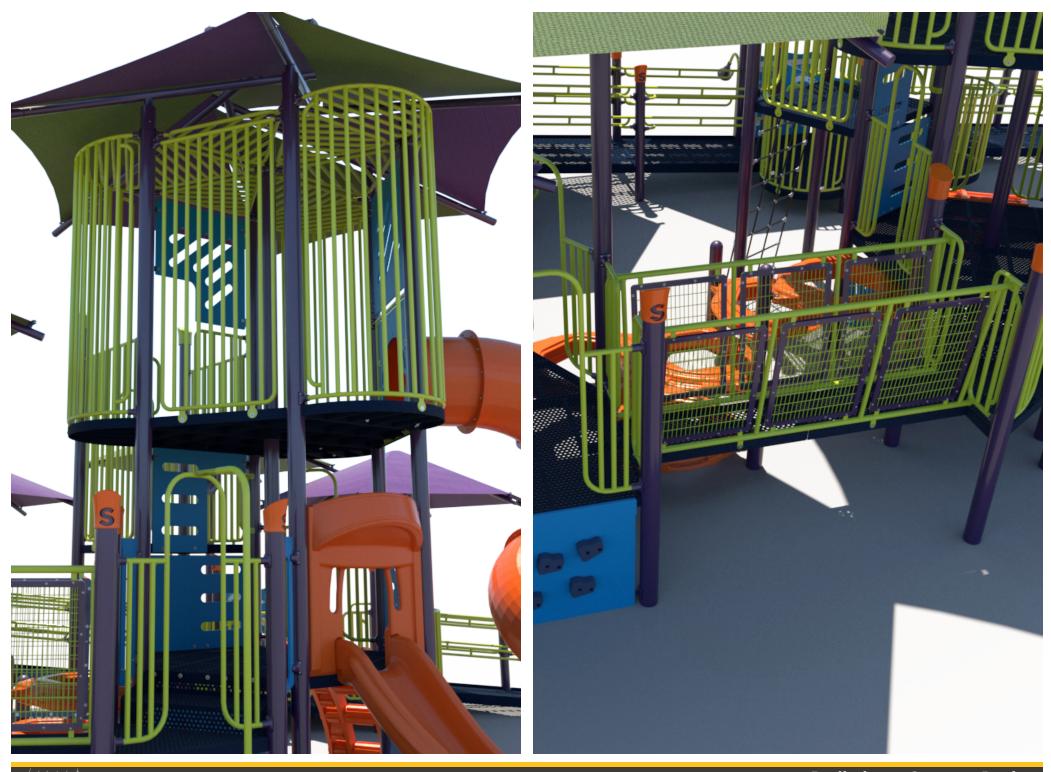

## Preliminary Concept Design

Conceptual Renderings Only. Subject to change without notice at SRP's Discretio

Structure: FXT-50010 Age: 5-12 Series: 5" Steel Access: Ramp **Preliminary Concept Design** Conceptual Renderings Only. Subject to change without notice at SRP's Discretion