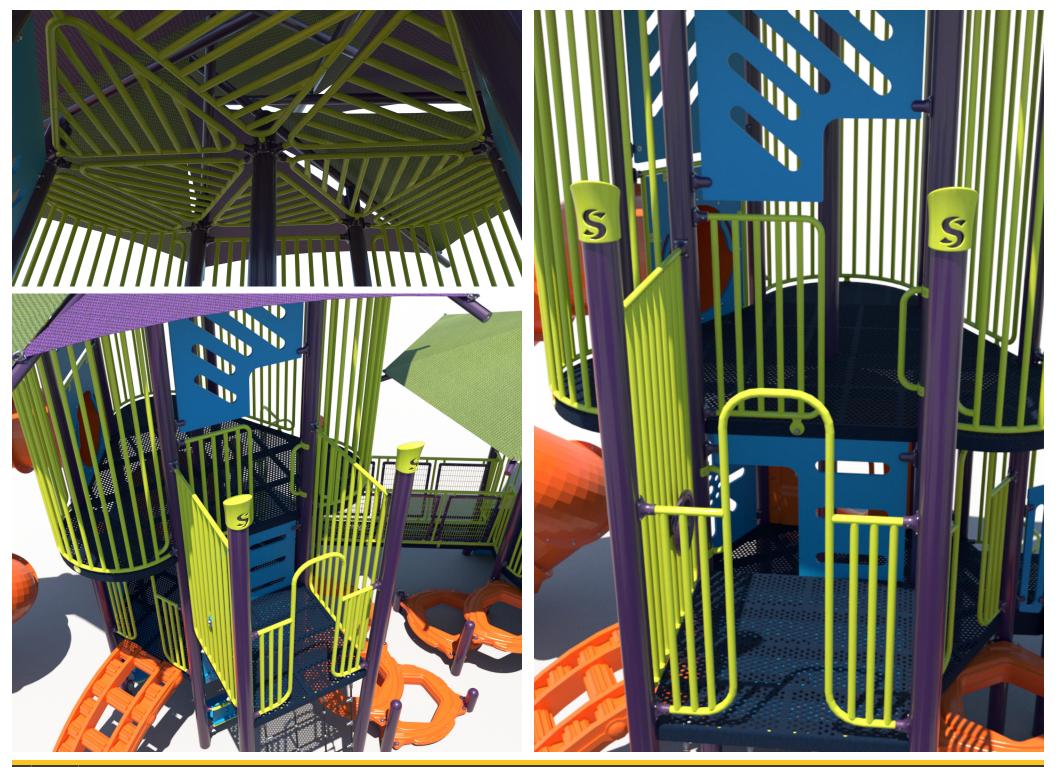

## Preliminary Concept Design

Conceptual Renderings Only. Subject to change without notice at SRP's Discretio

Structure: FXT-50010 Age: 5-12 Series: 5" Steel Access: Ramp **Preliminary Concept Design** Conceptual Renderings Only. Subject to change without notice at SRP's Discretion