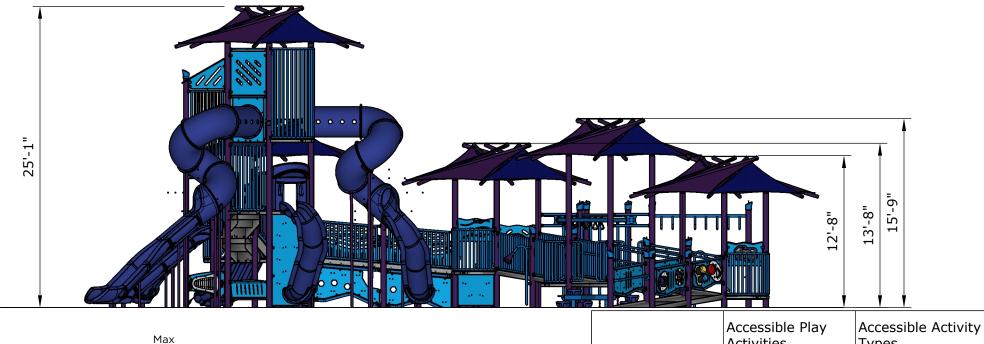

## FXT-50015

5-12

|      |          | Use     | Max<br>Deck | Actual  | Timber | Elevated   |                  |          |              | Activities | Types |
|------|----------|---------|-------------|---------|--------|------------|------------------|----------|--------------|------------|-------|
| Ages | Capacity | Zone    | Height      | Size    | Count  | Activities |                  | <b>.</b> | By Ramp      | 16         | 6     |
| 5-12 | 148      | 71′x66′ | 14′         | 59'x57' | 77'    | 21         | Scale: 1/8" = 1' |          | Ground Level | 6          | 3     |