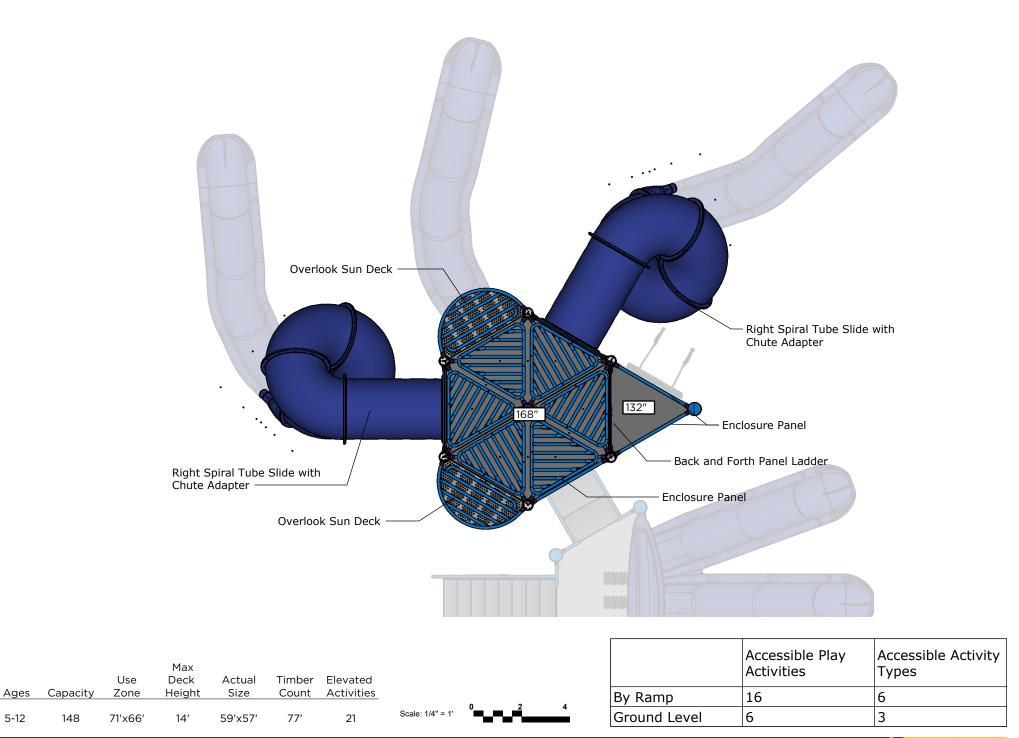

|      |          | Use     | Max<br>Deck | Actual  | Timber | Elevated   |                 |       |    |              | Accessible Play<br>Activities | Accessible Activity<br>Types |
|------|----------|---------|-------------|---------|--------|------------|-----------------|-------|----|--------------|-------------------------------|------------------------------|
| Ages | Capacity | Zone    | Height      | Size    | Count  | Activities |                 | · · · | 40 | By Ramp      | 16                            | 6                            |
| 5-12 | 148      | 71′x66′ | 14′         | 59′x57′ | 77'    | 21         | Scale: 1" = 10' |       | 10 | Ground Level | 6                             | 3                            |

|      |          | Use     | Max<br>Deck | Actual  | Timber | Elevated   |                 |      |              | Accessible Play<br>Activities | Accessible Activity<br>Types |
|------|----------|---------|-------------|---------|--------|------------|-----------------|------|--------------|-------------------------------|------------------------------|
| Ages | Capacity | Zone    | Height      | Size    | Count  | Activities |                 | <br> | By Ramp      | 16                            | 6                            |
| 5-12 | 148      | 71′x66′ | 14′         | 59'x57' | 77'    | 21         | Scale: 1" = 10' | 10   | Ground Level | 6                             | 3                            |

## FXT-50015

5-12

|      |          | Use     | Max<br>Deck | Actual  | Timber | Elevated   |                  |          |              | Activities | Types |
|------|----------|---------|-------------|---------|--------|------------|------------------|----------|--------------|------------|-------|
| Ages | Capacity | Zone    | Height      | Size    | Count  | Activities |                  | <b>.</b> | By Ramp      | 16         | 6     |
| 5-12 | 148      | 71′x66′ | 14′         | 59'x57' | 77'    | 21         | Scale: 1/8" = 1' |          | Ground Level | 6          | 3     |