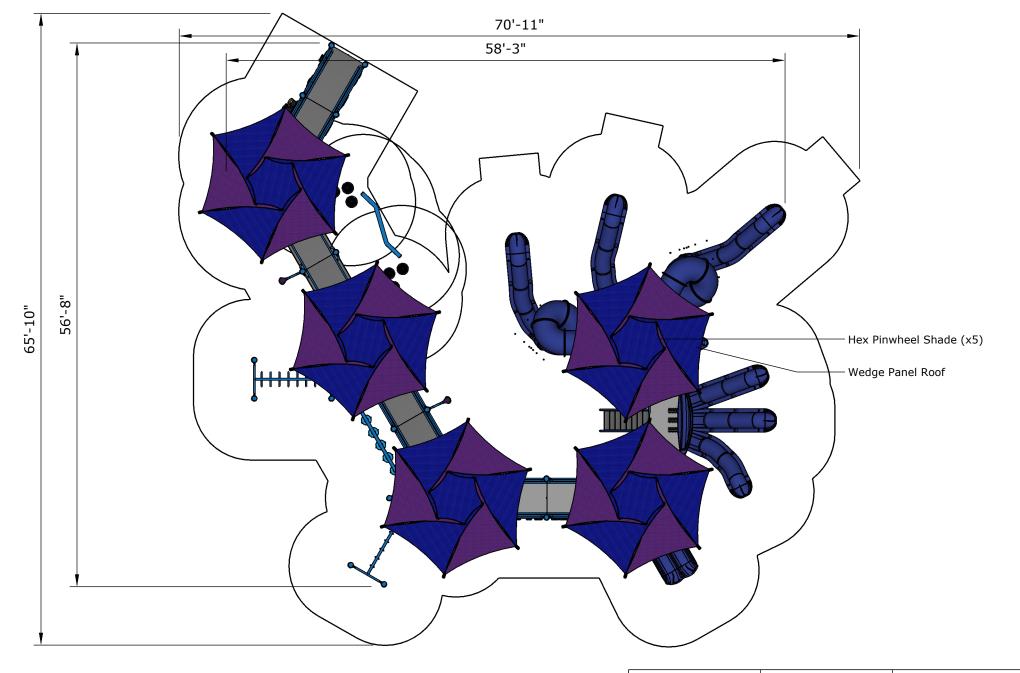

## FXT-50015

5-12

|      |          | Use     | Max<br>Deck | Actual  | Timber | Elevated   |                  |          |              | Activities | Types |
|------|----------|---------|-------------|---------|--------|------------|------------------|----------|--------------|------------|-------|
| Ages | Capacity | Zone    | Height      | Size    | Count  | Activities |                  | <b>.</b> | By Ramp      | 16         | 6     |
| 5-12 | 148      | 71′x66′ | 14′         | 59'x57' | 77'    | 21         | Scale: 1/8" = 1' |          | Ground Level | 6          | 3     |