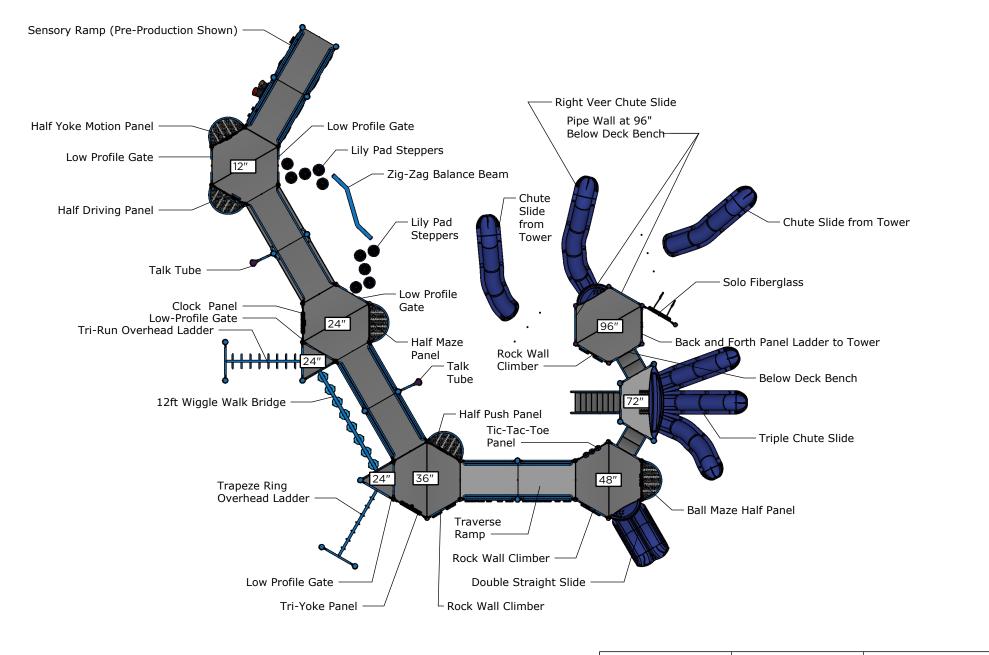

## FXT-50015

5-12

|      |          | Use     | Max<br>Deck | Actual  | Timber | Elevated   |                  |          |              | Activities | Types |
|------|----------|---------|-------------|---------|--------|------------|------------------|----------|--------------|------------|-------|
| Ages | Capacity | Zone    | Height      | Size    | Count  | Activities |                  | <b>.</b> | By Ramp      | 16         | 6     |
| 5-12 | 148      | 71′x66′ | 14′         | 59'x57' | 77'    | 21         | Scale: 1/8" = 1' |          | Ground Level | 6          | 3     |