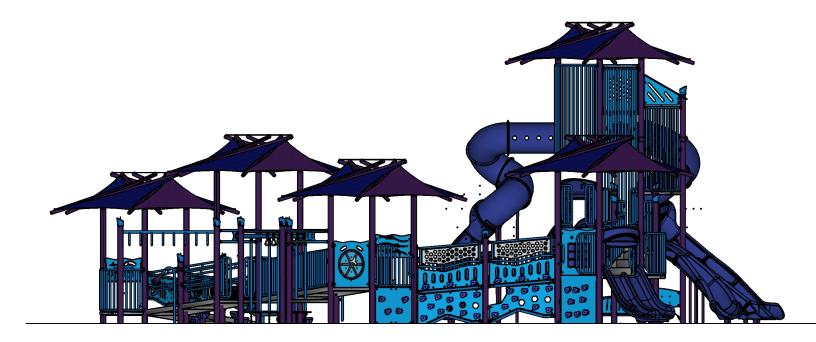

| 3                            |





|      |          | Use     | Max<br>Deck | Actual  | Timber | Elevated   |                 |      |              | Accessible Play<br>Activities | Accessible Activity<br>Types |
|------|----------|---------|-------------|---------|--------|------------|-----------------|------|--------------|-------------------------------|------------------------------|
| Ages | Capacity | Zone    | Height      | Size    | Count  | Activities |                 | <br> | By Ramp      | 16                            | 6                            |
| 5-12 | 148      | 71′x66′ | 14′         | 59'x57' | 77'    | 21         | Scale: 1" = 10' | 10   | Ground Level | 6                             | 3                            |







## FXT-50015

5-12





|      |          | Use     | Max<br>Deck | Actual  | Timber | Elevated   |                  |          |              | Activities | Types |
|------|----------|---------|-------------|---------|--------|------------|------------------|----------|--------------|------------|-------|
| Ages | Capacity | Zone    | Height      | Size    | Count  | Activities |                  | <b>.</b> | By Ramp      | 16         | 6     |
| 5-12 | 148      | 71′x66′ | 14′         | 59'x57' | 77'    | 21         | Scale: 1/8" = 1' |          | Ground Level | 6          | 3     |