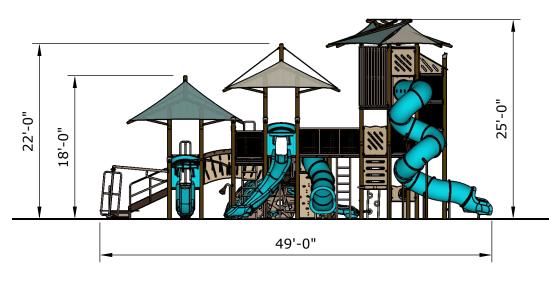

Ages

5-12

Capacity

109

Height

14'

Size

54'x49'

Count

62

Zone

66'x63'

Scale: 1/10" = 1

Activities

14

3

## **All Elevations from Finished Surfacing**

| Ag  | es C | Capacity | Use<br>Zone | Max<br>Deck<br>Height | Actual<br>Size | Timber<br>Count | Elevated<br>Activities |
|-----|------|----------|-------------|-----------------------|----------------|-----------------|------------------------|
| 5-1 | 2    | 109      | 66'x63'     | 14′                   | 54'x49'        | 62              | 14                     |