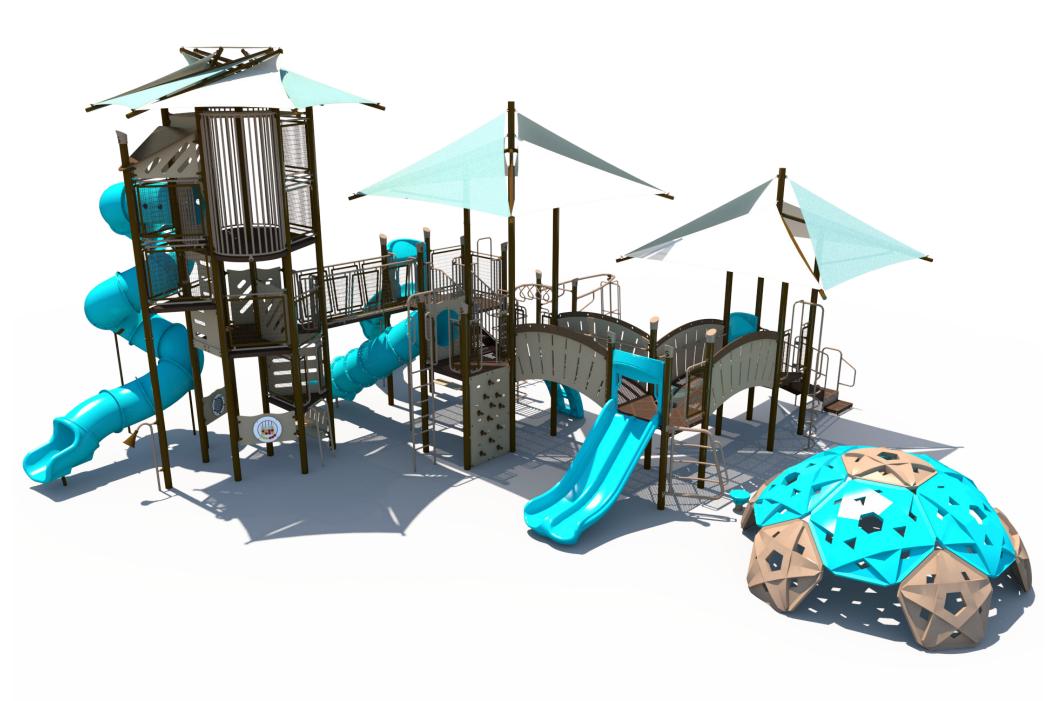

Ages

5-12

Capacity

109

Height

14'

Size

54'x49'

Count

62

Zone

66'x63'

Scale: 1/10" = 1

Activities

14

3

Required

Provided

5

|      |          |         | Max    |         |        |            |
|------|----------|---------|--------|---------|--------|------------|
|      |          | Use     | Deck   | Actual  | Timber | Elevated   |
| Ages | Capacity | Zone    | Height | Size    | Count  | Activities |
| 5-12 | 109      | 66'x63' | 14′    | 54'x49' | 62     | 14         |
| 5-12 | 109      | 00 X03  | 14     | 54 X49  | 62     | 14         |

## **All Elevations from Finished Surfacing**

| Ag  | es C | Capacity | Use<br>Zone | Max<br>Deck<br>Height | Actual<br>Size | Timber<br>Count | Elevated<br>Activities |
|-----|------|----------|-------------|-----------------------|----------------|-----------------|------------------------|
| 5-1 | 2    | 109      | 66'x63'     | 14′                   | 54'x49'        | 62              | 14                     |