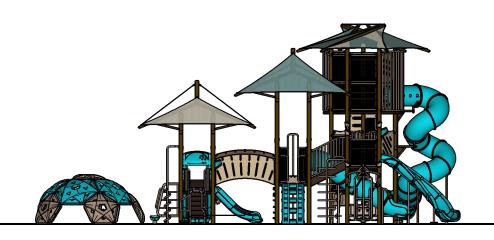

Ages

5-12

Capacity

109

Height

14'

Size

54'x49'

Required

Provided

5

|      |          |         | Max    |         |        |            |
|------|----------|---------|--------|---------|--------|------------|
|      |          | Use     | Deck   | Actual  | Timber | Elevated   |
| Ages | Capacity | Zone    | Height | Size    | Count  | Activities |
| 5-12 | 109      | 66'x63' | 14′    | 54'x49' | 62     | 14         |
| 5-12 | 109      | 00 X03  | 14     | 54 X49  | 62     | 14         |

## **All Elevations from Finished Surfacing**

| Ag  | es C | Capacity | Use<br>Zone | Max<br>Deck<br>Height | Actual<br>Size | Timber<br>Count | Elevated<br>Activities |
|-----|------|----------|-------------|-----------------------|----------------|-----------------|------------------------|
| 5-1 | 2    | 109      | 66'x63'     | 14′                   | 54'x49'        | 62              | 14                     |