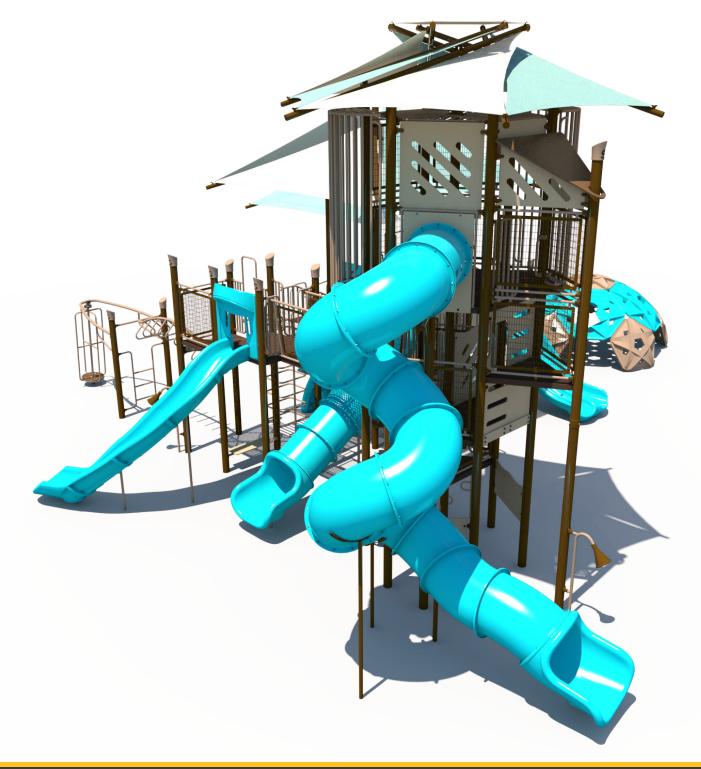

Ages

5-12

Capacity

109

Height

14'

Size

54'x49'

Count

62

Zone

66'x63'

Scale: 1/10" = 1

Activities

14

3

Required

Provided

5

|      |          |         | Max    |         |        |            |
|------|----------|---------|--------|---------|--------|------------|
|      |          | Use     | Deck   | Actual  | Timber | Elevated   |
| Ages | Capacity | Zone    | Height | Size    | Count  | Activities |
| 5-12 | 109      | 66'x63' | 14′    | 54'x49' | 62     | 14         |
| 5-12 | 109      | 00 X03  | 14     | 54 X49  | 62     | 14         |

## **All Elevations from Finished Surfacing**

| Ag  | es C | Capacity | Use<br>Zone | Max<br>Deck<br>Height | Actual<br>Size | Timber<br>Count | Elevated<br>Activities |
|-----|------|----------|-------------|-----------------------|----------------|-----------------|------------------------|
| 5-1 | 2    | 109      | 66'x63'     | 14′                   | 54'x49'        | 62              | 14                     |