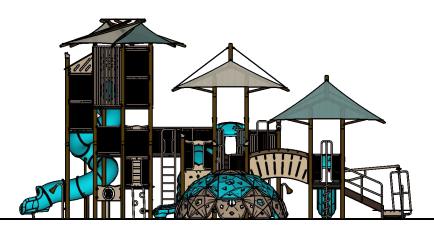

Ages

5-12

Capacity

109

Height

14'

Size

54'x49'

Required

Provided

5

|      |          |         | Max    |         |        |            |
|------|----------|---------|--------|---------|--------|------------|
|      |          | Use     | Deck   | Actual  | Timber | Elevated   |
| Ages | Capacity | Zone    | Height | Size    | Count  | Activities |
| 5-12 | 109      | 66'x63' | 14′    | 54'x49' | 62     | 14         |
| 5-12 | 109      | 00 X03  | 14     | 54 X49  | 62     | 14         |

## **All Elevations from Finished Surfacing**

| Ag  | es C | Capacity | Use<br>Zone | Max<br>Deck<br>Height | Actual<br>Size | Timber<br>Count | Elevated<br>Activities |
|-----|------|----------|-------------|-----------------------|----------------|-----------------|------------------------|
| 5-1 | 2    | 109      | 66'x63'     | 14′                   | 54'x49'        | 62              | 14                     |