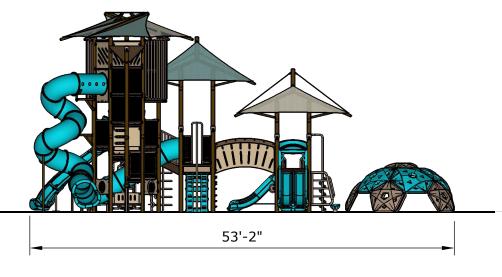

Ages

5-12

Capacity

109

Height

14'

Size

54'x49'

Required

Provided

5

|      |          |         | Max    |         |        |            |
|------|----------|---------|--------|---------|--------|------------|
|      |          | Use     | Deck   | Actual  | Timber | Elevated   |
| Ages | Capacity | Zone    | Height | Size    | Count  | Activities |
| 5-12 | 109      | 66'x63' | 14′    | 54'x49' | 62     | 14         |
| 5-12 | 109      | 00 X03  | 14     | 54 X49  | 62     | 14         |

## **All Elevations from Finished Surfacing**

| Ag  | es C | Capacity | Use<br>Zone | Max<br>Deck<br>Height | Actual<br>Size | Timber<br>Count | Elevated<br>Activities |
|-----|------|----------|-------------|-----------------------|----------------|-----------------|------------------------|
| 5-1 | 2    | 109      | 66'x63'     | 14′                   | 54'x49'        | 62              | 14                     |