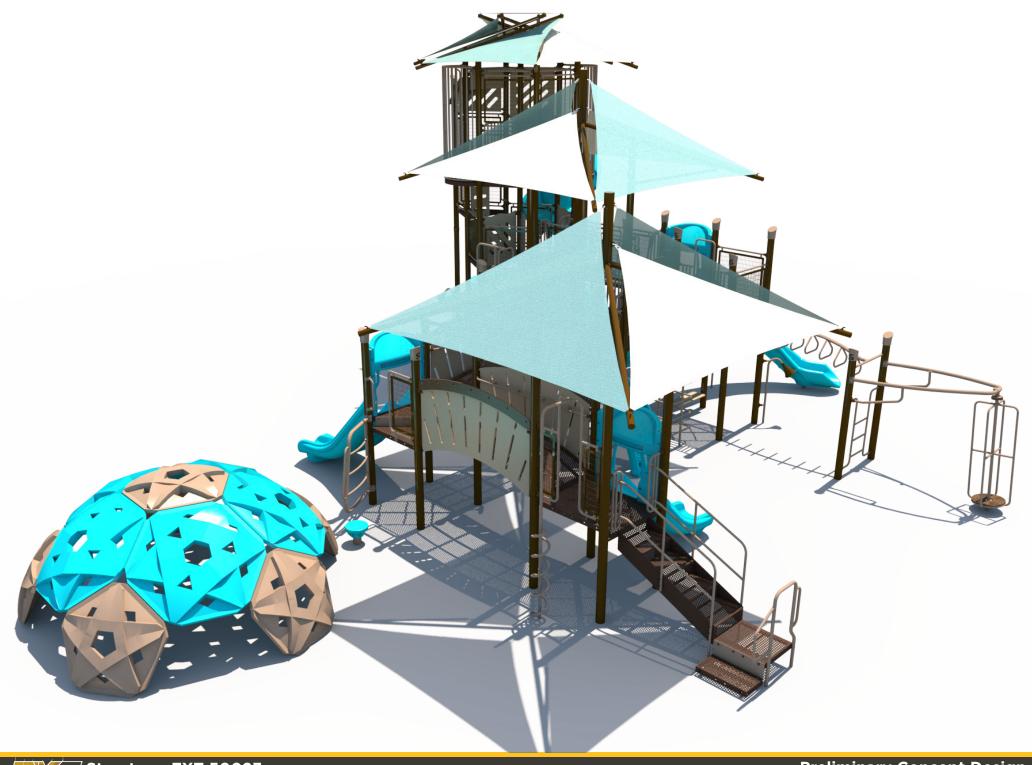

Ages

5-12

Capacity

109

Height

14'

Size

54'x49'

Count

62

Zone

66'x63'

Scale: 1/10" = 1

Activities

14

3

Required

Provided

5

|      |          |         | Max    |         |        |            |
|------|----------|---------|--------|---------|--------|------------|
|      |          | Use     | Deck   | Actual  | Timber | Elevated   |
| Ages | Capacity | Zone    | Height | Size    | Count  | Activities |
| 5-12 | 109      | 66'x63' | 14′    | 54'x49' | 62     | 14         |
| 5-12 | 109      | 00 X03  | 14     | 54 X49  | 62     | 14         |

## **All Elevations from Finished Surfacing**

| Ag  | es C | Capacity | Use<br>Zone | Max<br>Deck<br>Height | Actual<br>Size | Timber<br>Count | Elevated<br>Activities |
|-----|------|----------|-------------|-----------------------|----------------|-----------------|------------------------|
| 5-1 | 2    | 109      | 66'x63'     | 14′                   | 54'x49'        | 62              | 14                     |