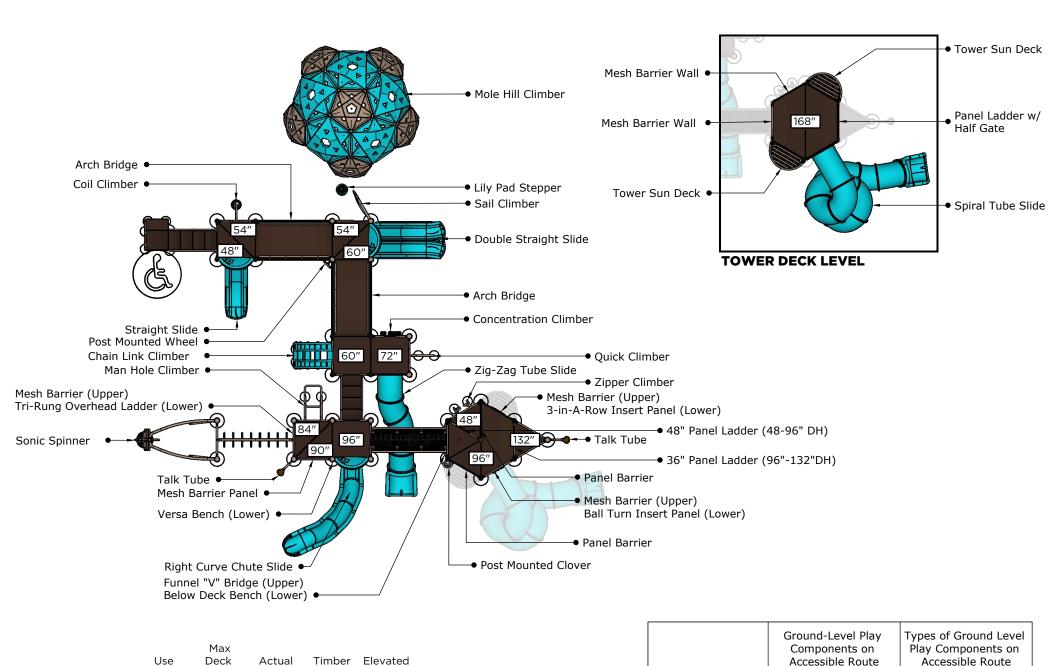

Required

Provided

5

|      |          |         | Max    |         |        |            |
|------|----------|---------|--------|---------|--------|------------|
|      |          | Use     | Deck   | Actual  | Timber | Elevated   |
| Ages | Capacity | Zone    | Height | Size    | Count  | Activities |
| 5-12 | 109      | 66'x63' | 14′    | 54'x49' | 62     | 14         |
| 5-12 | 109      | 00 X03  | 14     | 54 X49  | 62     | 14         |

|          | Ground-Level Play<br>Components on<br>Accessible Route | Types of Ground Level<br>Play Components on<br>Accessible Route |
|----------|--------------------------------------------------------|-----------------------------------------------------------------|
| Required | 5                                                      | 3                                                               |
| Provided | 7                                                      | 6                                                               |