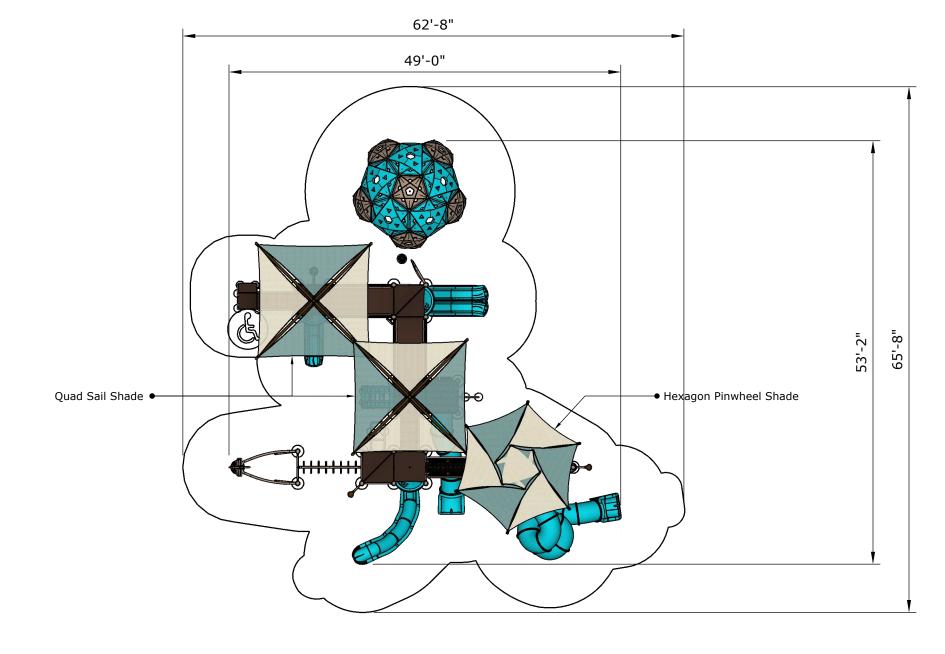

Ages

5-12

Capacity

109

Height

14'

Size

54'x49'

Count

62

Zone

66'x63'

Scale: 1/10" = 1

Activities

14

3

## **All Elevations from Finished Surfacing**

| Ag  | es C | Capacity | Use<br>Zone | Max<br>Deck<br>Height | Actual<br>Size | Timber<br>Count | Elevated<br>Activities |
|-----|------|----------|-------------|-----------------------|----------------|-----------------|------------------------|
| 5-1 | 2    | 109      | 66'x63'     | 14′                   | 54'x49'        | 62              | 14                     |