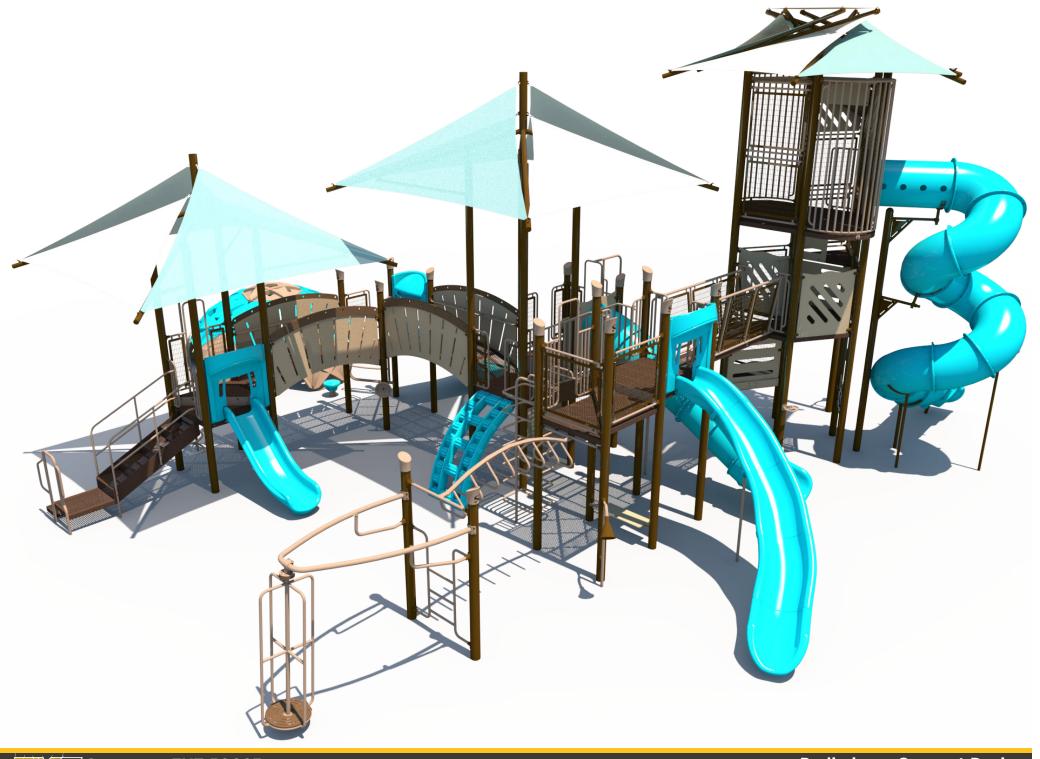

Ages

5-12

Capacity

109

Height

14'

Size

54'x49'

Count

62

Zone

66'x63'

Scale: 1/10" = 1

Activities

14

3

Required

Provided

5

|      |          |         | Max    |         |        |            |
|------|----------|---------|--------|---------|--------|------------|
|      |          | Use     | Deck   | Actual  | Timber | Elevated   |
| Ages | Capacity | Zone    | Height | Size    | Count  | Activities |
| 5-12 | 109      | 66'x63' | 14′    | 54'x49' | 62     | 14         |
| 5-12 | 109      | 00 X03  | 14     | 54 X49  | 62     | 14         |

## **All Elevations from Finished Surfacing**

| Ag  | es C | Capacity | Use<br>Zone | Max<br>Deck<br>Height | Actual<br>Size | Timber<br>Count | Elevated<br>Activities |
|-----|------|----------|-------------|-----------------------|----------------|-----------------|------------------------|
| 5-1 | 2    | 109      | 66'x63'     | 14′                   | 54'x49'        | 62              | 14                     |