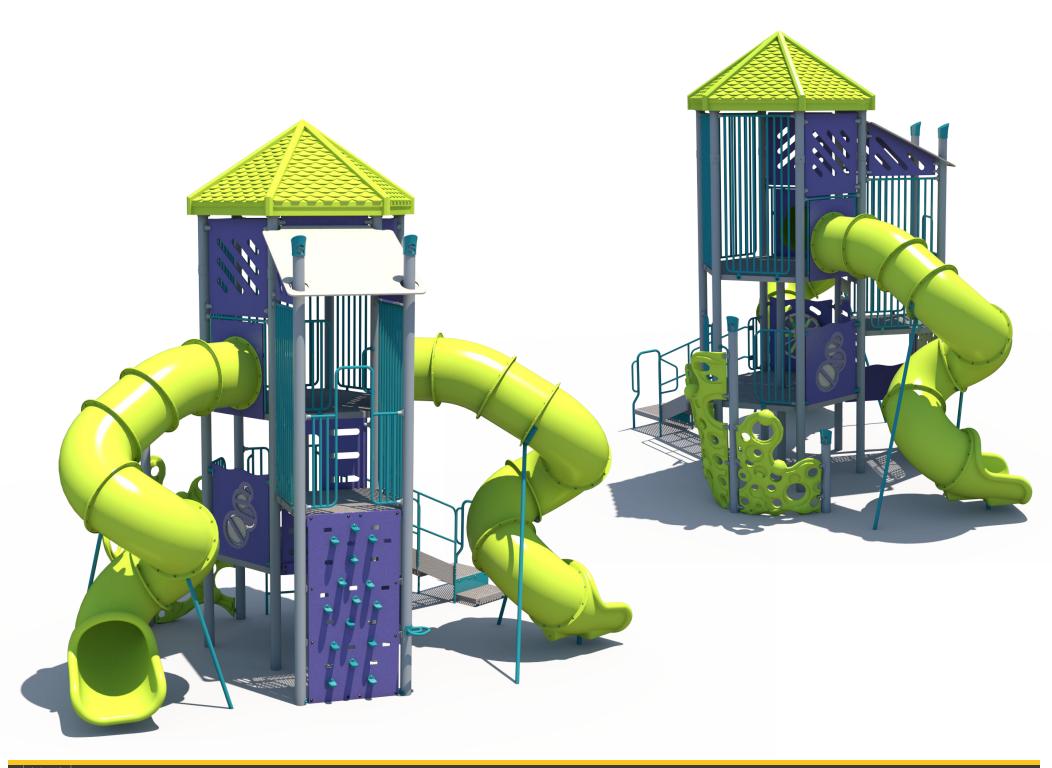

|      |          |         | Max    |         |        |            |
|------|----------|---------|--------|---------|--------|------------|
|      |          | Use     | Deck   | Actual  | Timber | Elevated   |
| Ages | Capacity | Zone    | Height | Size    | Count  | Activities |
|      |          |         |        |         |        |            |
| 5-12 | 62       | 37'x30' | 10'    | 25'x18' | 29     | 7          |