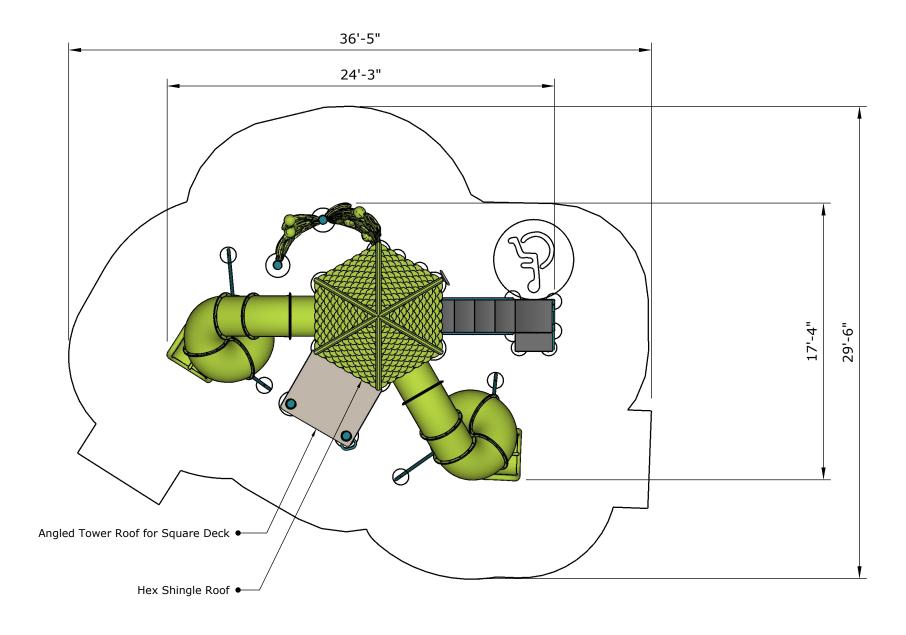

Transfer

Designer: E.Carter

Date: 05/31/23

| Ages | Capacity | Use<br>Zone | Max<br>Deck<br>Height | Actual<br>Size |    | Elevated<br>Activities |
|------|----------|-------------|-----------------------|----------------|----|------------------------|
| 5-12 | 62       | 37'x30'     | 10′                   | 25'x18'        | 29 | 7                      |

|      |          |         | Max    |         |        |            |
|------|----------|---------|--------|---------|--------|------------|
|      |          | Use     | Deck   | Actual  | Timber | Elevated   |
| Ages | Capacity | Zone    | Height | Size    | Count  | Activities |
|      |          |         |        |         |        |            |
| 5-12 | 62       | 37'x30' | 10'    | 25'x18' | 29     | 7          |

## **All Elevations from Finished Surfacing**

| _ | Ages | Capacity | Use<br>Zone | Max<br>Deck<br>Height | Actual<br>Size |    | Elevated<br>Activities |
|---|------|----------|-------------|-----------------------|----------------|----|------------------------|
|   | 5-12 | 62       | 37'x30'     | 10′                   | 25'x18'        | 29 | 7                      |