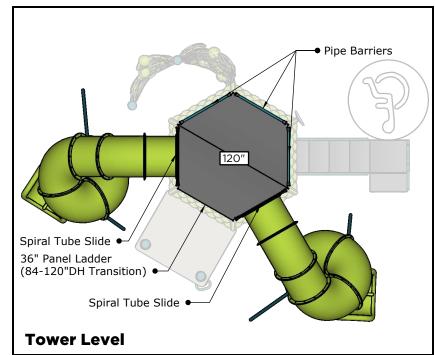

|      |          |         | Max    |         |        |            |
|------|----------|---------|--------|---------|--------|------------|
|      |          | Use     | Deck   | Actual  | Timber | Elevated   |
| Ages | Capacity | Zone    | Height | Size    | Count  | Activities |
|      |          |         |        |         |        |            |
| 5-12 | 62       | 37'x30' | 10'    | 25'x18' | 29     | 7          |