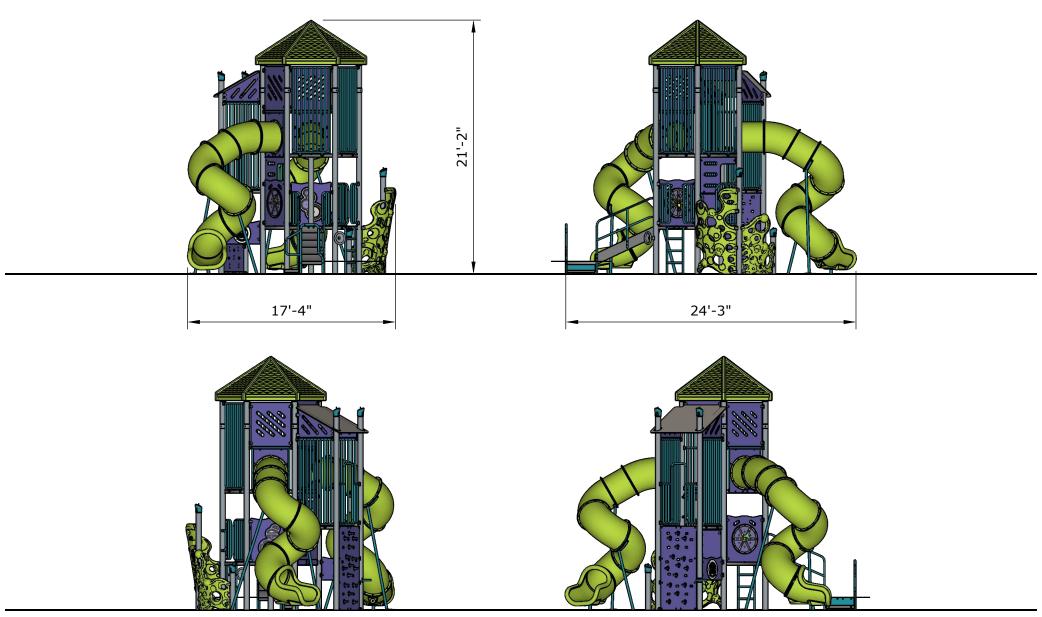

## **All Elevations from Finished Surfacing**

| _ | Ages | Capacity | Use<br>Zone | Max<br>Deck<br>Height | Actual<br>Size |    | Elevated<br>Activities |
|---|------|----------|-------------|-----------------------|----------------|----|------------------------|
|   | 5-12 | 62       | 37'x30'     | 10′                   | 25'x18'        | 29 | 7                      |