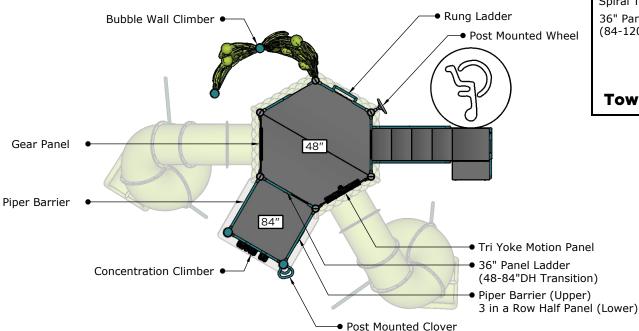

Transfer

Designer: E.Carter

Date: 05/31/23

| Ages | Capacity | Use<br>Zone | Max<br>Deck<br>Height | Actual<br>Size |    | Elevated<br>Activities |
|------|----------|-------------|-----------------------|----------------|----|------------------------|
| 5-12 | 62       | 37'x30'     | 10′                   | 25'x18'        | 29 | 7                      |

|      |          |         | Max    |         |        |            |
|------|----------|---------|--------|---------|--------|------------|
|      |          | Use     | Deck   | Actual  | Timber | Elevated   |
| Ages | Capacity | Zone    | Height | Size    | Count  | Activities |
|      |          |         |        |         |        |            |
| 5-12 | 62       | 37'x30' | 10'    | 25'x18' | 29     | 7          |

## **All Elevations from Finished Surfacing**

| _ | Ages | Capacity | Use<br>Zone | Max<br>Deck<br>Height | Actual<br>Size |    | Elevated<br>Activities |
|---|------|----------|-------------|-----------------------|----------------|----|------------------------|
|   | 5-12 | 62       | 37'x30'     | 10′                   | 25'x18'        | 29 | 7                      |