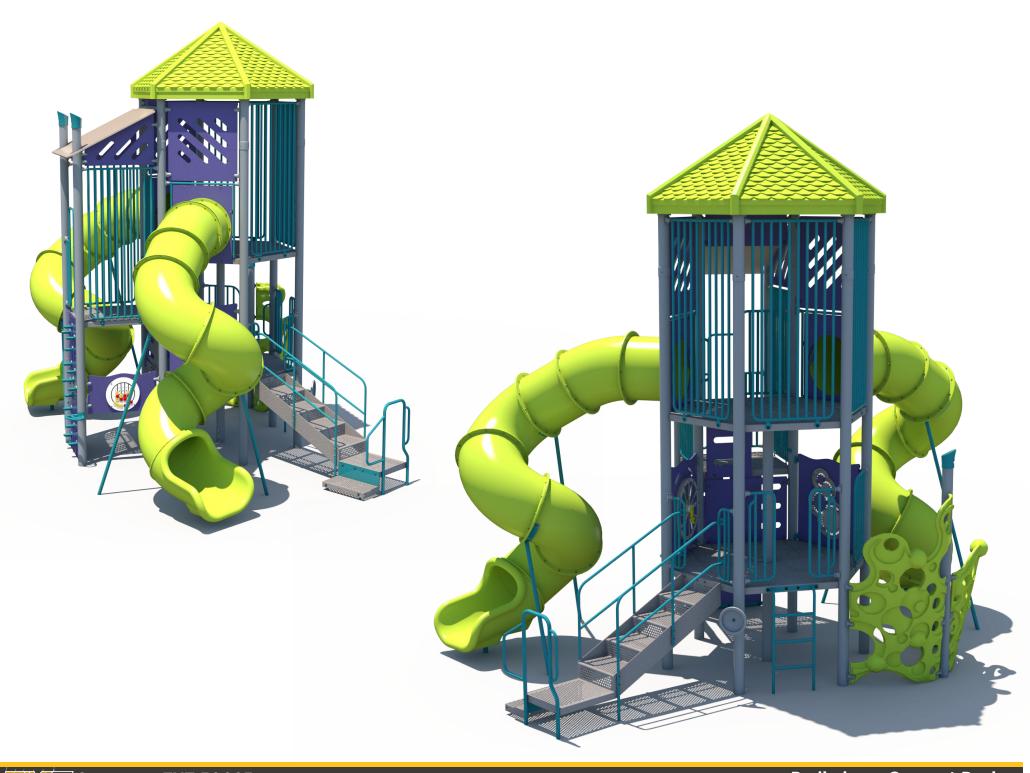

|      |          |         | Max    |         |        |            |
|------|----------|---------|--------|---------|--------|------------|
|      |          | Use     | Deck   | Actual  | Timber | Elevated   |
| Ages | Capacity | Zone    | Height | Size    | Count  | Activities |
|      |          |         |        |         |        |            |
| 5-12 | 62       | 37'x30' | 10'    | 25'x18' | 29     | 7          |