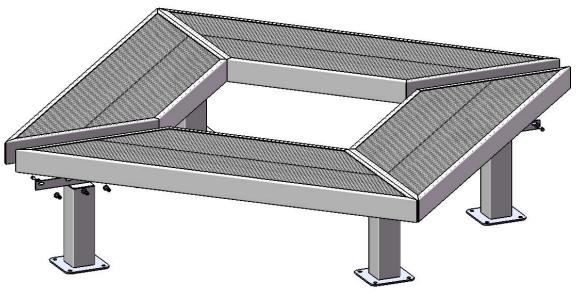

## STEP 2

Take note of leg position.

Attach the two halves of the square together using the other two legs and hardware.

A PLAYCORE Company

3/20/2019 Page 7 of 8

3/20/2019 Page 8 of 8