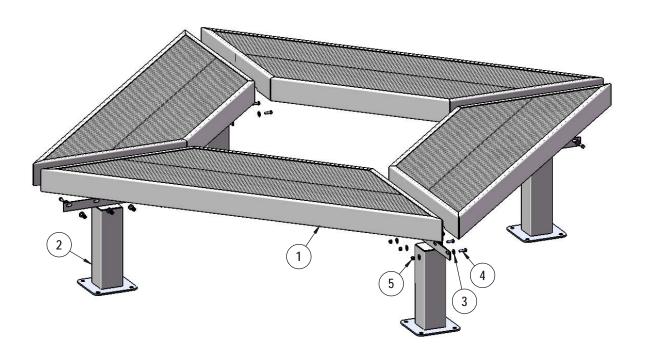

## **COMPONENTS**

Optional Surface Mount Hardware: 3/8" x 3-1/2" Concrete Expansion Anchor Bolts (Not Included)

| ITEM NO. | PartNo     | DESCRIPTION                           | QTY |
|----------|------------|---------------------------------------|-----|
| 1        | T-V72GM-S  | 6' expanded geometric mall bench seat | 4   |
| 2        | P-V934SM   | 934 SM Leg                            | 4   |
| 3        | 33-02-0007 | 5/16" SS Washer                       | 32  |
| 4        | 33-05-0029 | 5/16" x 1" Machine Bolt (SS)          | 16  |
| 5        | 33-03-0012 | 5/16" Kep Nut (SS)                    | 16  |

## STEP 1

Attach two of the 6' benches to a Leg using specified hardware as shown. Repeat this using the other two benches.

3/20/2019 Page 6 of 8

## STEP 2

Take note of leg position.

Attach the two halves of the square together using the other two legs and hardware.

A PLAYCORE Company

3/20/2019 Page 7 of 8

3/20/2019 Page 8 of 8