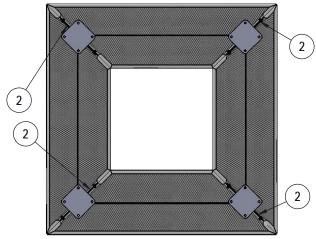

## **COMPONENTS**

Optional Surface Mount Hardware: 3/8" x 3-1/2" Concrete Expansion Anchor Bolts (Not Included)

| ITEM NO. | PartNo     | DESCRIPTION                           | QTY |
|----------|------------|---------------------------------------|-----|
| 1        | T-V72GM-S  | 6' expanded geometric mall bench seat | 4   |
| 2        | P-V934SM   | 934 SM Leg                            | 4   |
| 3        | 33-02-0007 | 5/16" SS Washer                       | 32  |
| 4        | 33-05-0029 | 5/16" x 1" Machine Bolt (SS)          | 16  |
| 5        | 33-03-0012 | 5/16" Kep Nut (SS)                    | 16  |