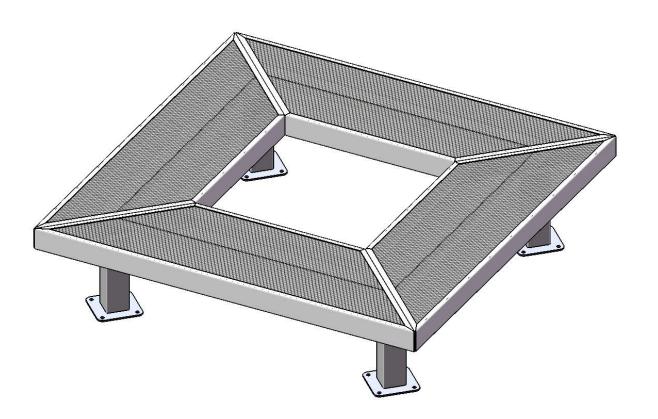

#### GBS72SM SURFACE MOUNT "MALL" BENCH

Seats: Side rails are formed from 14 gauge steel. 3/4" #9 steel expanded metal. 7 gauge x 1-1/2" flat bar center support and mounting bracket understructure. Electrically MIG welded.

Seat Coating: Oven fused functionalized polyethylene copolymer-based thermoplastic. Fluidized bed coating application with superior mechanical performance, impact resistance and UV-stability.

Frame: 4 x 4 x 11 gauge structural zinc coated steel square tubing. Legs are capped with a 4 x 4 x 3/16" steel flat bar. Seat and top mounting points 7 gauge x 1-1/2" die stamped steel flat bar. All electrically MIG welded.

Frame Coating: Electrostatic powder coated application oven cured.

Hardware: All stainless steel hardware fasteners.

Dimensions: 6' bench surface mount without back. Seats are 20" wide x 72-1/8" long. Seat height is 18". Creating a 72-1/8" square.

## STEP 1

Attach two of the 6' benches to a Leg using specified hardware as shown. Repeat this using the other two benches.

3/20/2019 Page 6 of 8

## STEP 2

Take note of leg position.

Attach the two halves of the square together using the other two legs and hardware.

A PLAYCORE Company

3/20/2019 Page 7 of 8

3/20/2019 Page 8 of 8