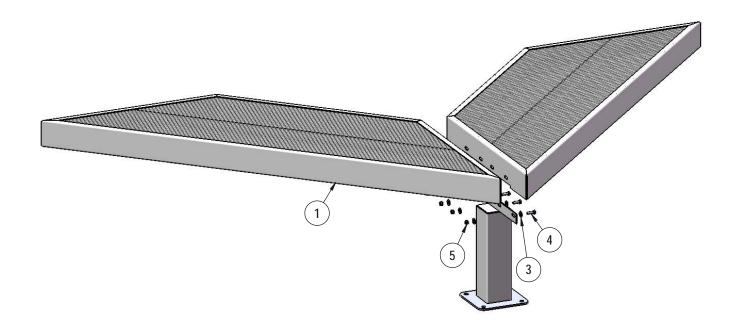

## STEP 1

Attach two of the 6' benches to a Leg using specified hardware as shown. Repeat this using the other two benches.

3/20/2019 Page 6 of 8

## **COMPONENTS**

Optional Surface Mount Hardware: 3/8" x 3-1/2" Concrete Expansion Anchor Bolts (Not Included)

| ITEM NO. | PartNo     | DESCRIPTION                           | QTY |
|----------|------------|---------------------------------------|-----|
| 1        | T-V72GM-S  | 6' expanded geometric mall bench seat | 4   |
| 2        | P-V934SM   | 934 SM Leg                            | 4   |
| 3        | 33-02-0007 | 5/16" SS Washer                       | 32  |
| 4        | 33-05-0029 | 5/16" x 1" Machine Bolt (SS)          | 16  |
| 5        | 33-03-0012 | 5/16" Kep Nut (SS)                    | 16  |