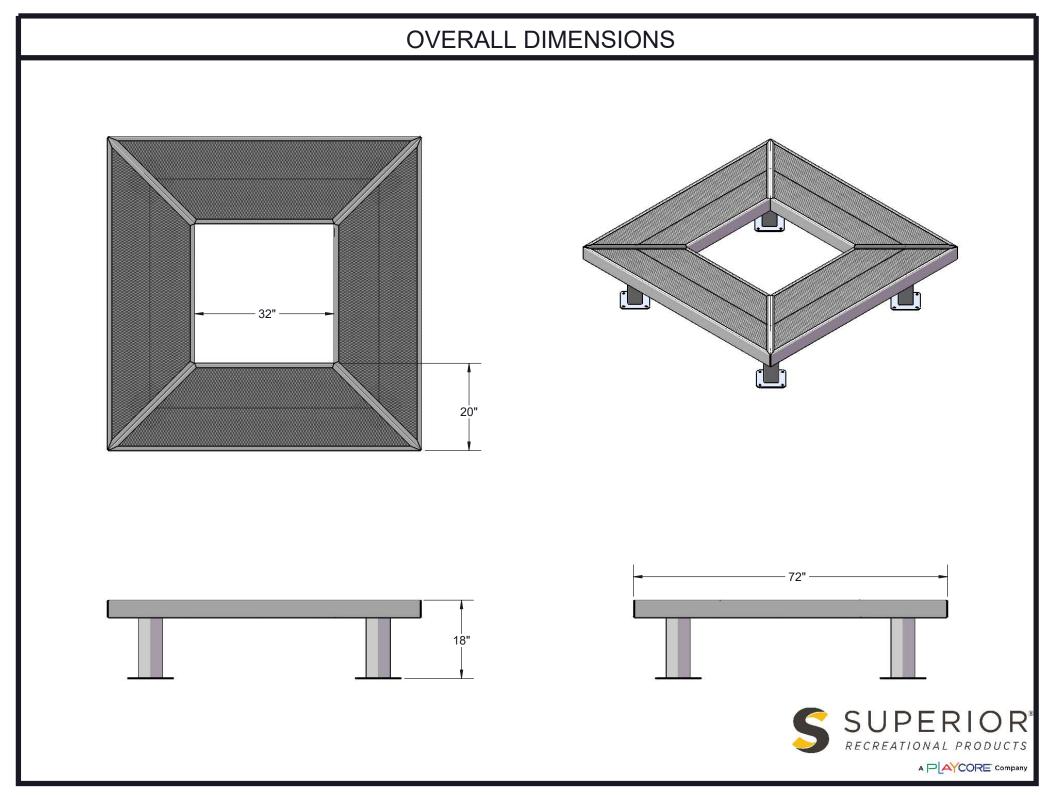

Frame Coating: Electrostatic powder coated application oven cured.

Hardware: All stainless steel hardware fasteners.

Dimensions: 6' bench surface mount without back. Seats are 20" wide x 72-1/8" long. Seat height is 18". Creating a 72-1/8" square.