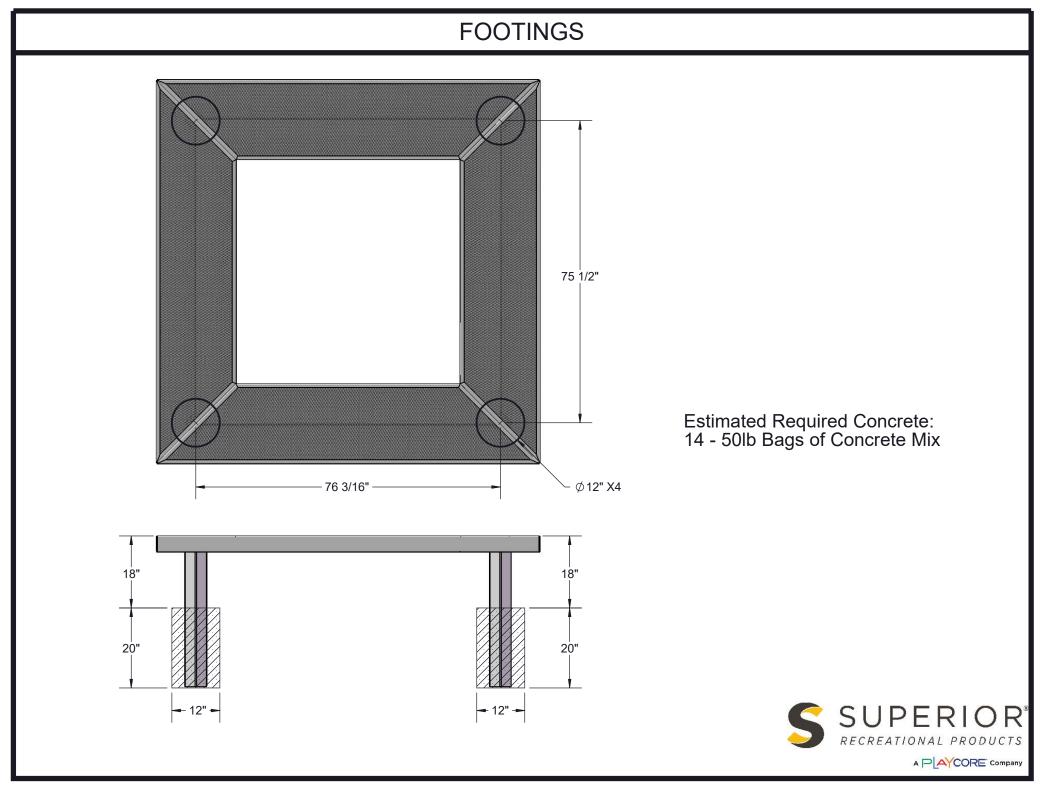

Frame Coating: Electrostatic powder coated application oven cured.

Hardware: All stainless steel hardware fasteners.

Dimensions: 8' bench inground without back. Seats are 20" wide x 96-1/8" long. Seat height is 18". Creating a 96-1/8" square.