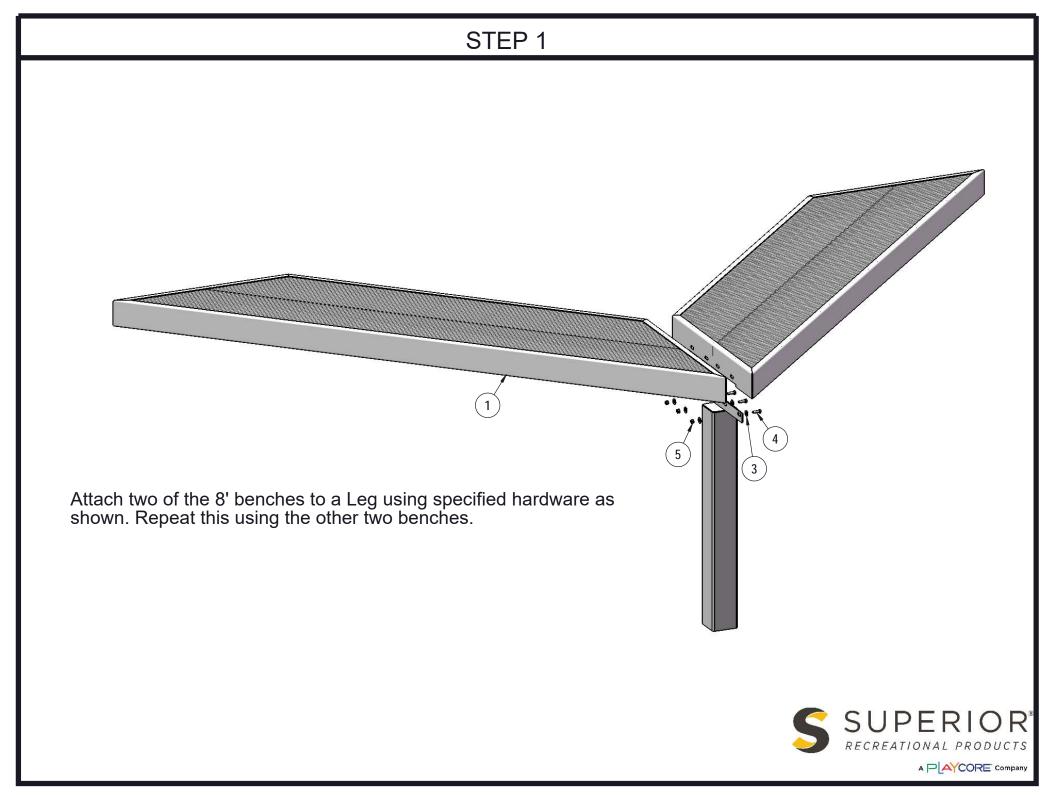

## GBS96S INGROUND MOUNT "MALL" BENCH

Seats: Side rails are formed from 14 gauge steel. 3/4" #9 steel expanded metal. 7 gauge x 1-1/2" flat bar center support and mounting bracket understructure. Electrically MIG welded.

Seat Coating: Oven fused functionalized polyethylene copolymer-based thermoplastic. Fluidized bed coating application with superior mechanical performance, impact resistance and UV-stability.

Frame: 4 x 4 x 11 gauge structural zinc coated steel square tubing. Legs are capped with a 4 x 4 x 3/16" steel flat bar. Seat and top mounting points 7 gauge x 1-1/2" die stamped steel flat bar. All electrically MIG welded.

Frame Coating: Electrostatic powder coated application oven cured.

Hardware: All stainless steel hardware fasteners.

Dimensions: 8' bench inground without back. Seats are 20" wide x 96-1/8" long. Seat height is 18". Creating a 96-1/8" square.