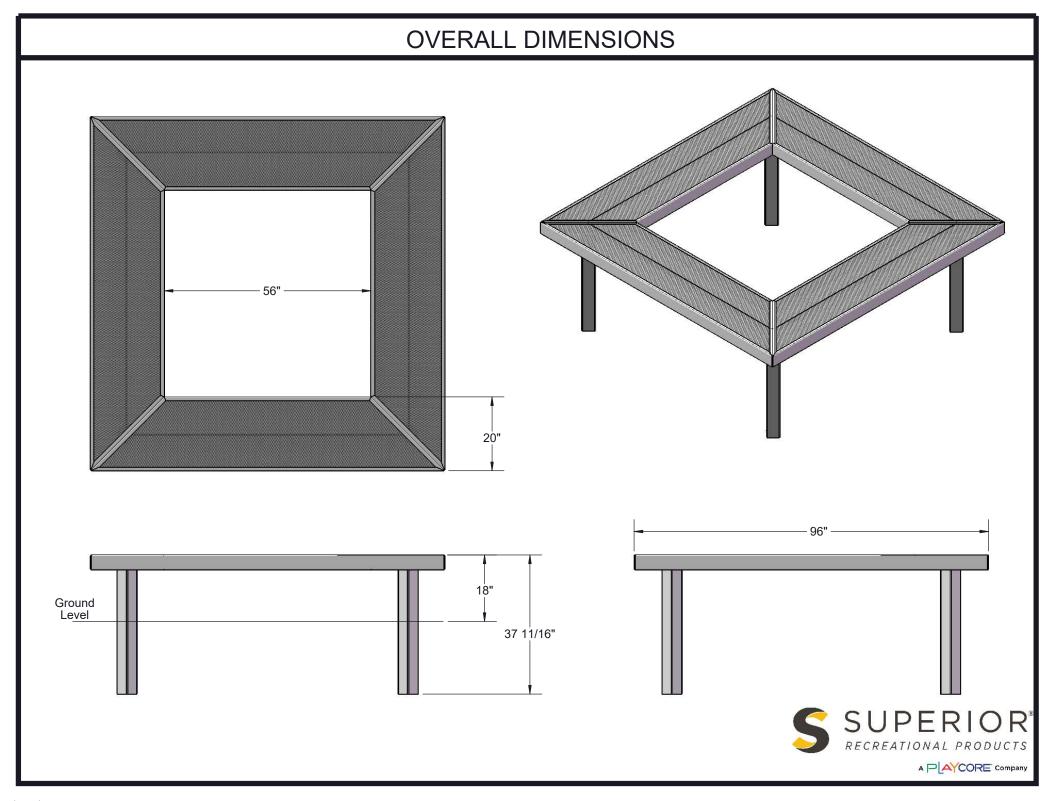

Frame Coating: Electrostatic powder coated application oven cured.

Hardware: All stainless steel hardware fasteners.

Dimensions: 8' bench inground without back. Seats are 20" wide x 96-1/8" long. Seat height is 18". Creating a 96-1/8" square.