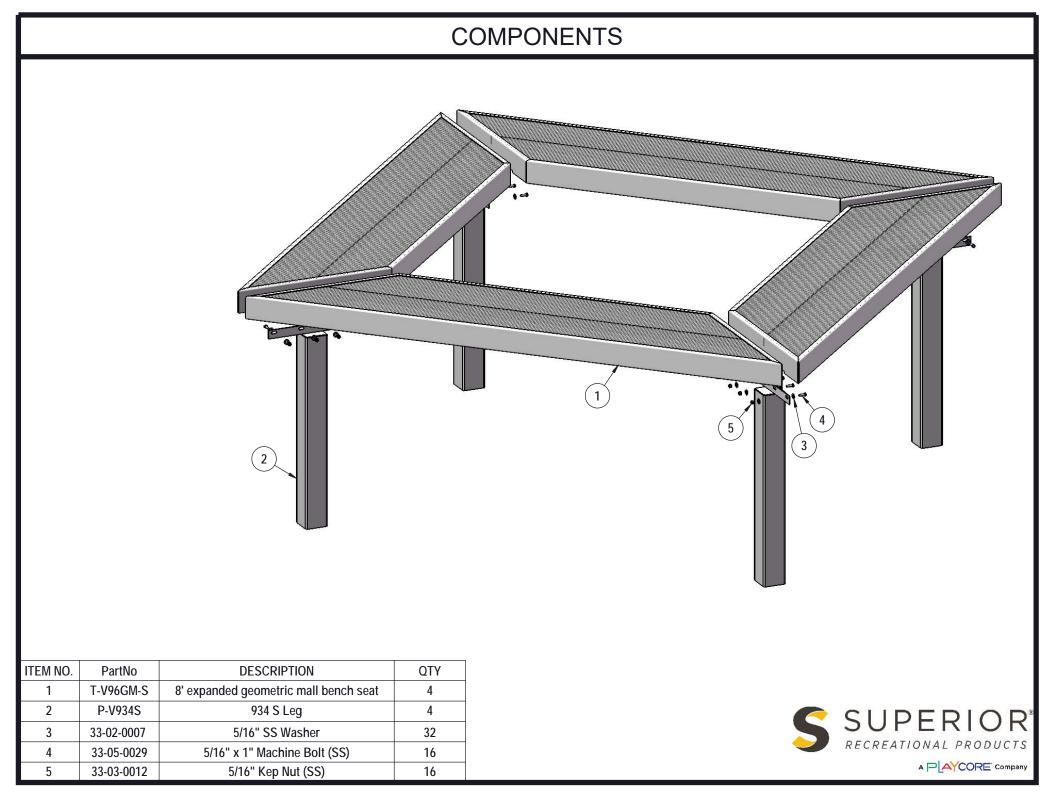

## GBS96S INGROUND MOUNT "MALL" BENCH

Seats: Side rails are formed from 14 gauge steel. 3/4" #9 steel expanded metal. 7 gauge x 1-1/2" flat bar center support and mounting bracket understructure. Electrically MIG welded.

Seat Coating: Oven fused functionalized polyethylene copolymer-based thermoplastic. Fluidized bed coating application with superior mechanical performance, impact resistance and UV-stability.

Frame: 4 x 4 x 11 gauge structural zinc coated steel square tubing. Legs are capped with a 4 x 4 x 3/16" steel flat bar. Seat and top mounting points 7 gauge x 1-1/2" die stamped steel flat bar. All electrically MIG welded.

Frame Coating: Electrostatic powder coated application oven cured.

Hardware: All stainless steel hardware fasteners.

Dimensions: 8' bench inground without back. Seats are 20" wide x 96-1/8" long. Seat height is 18". Creating a 96-1/8" square.