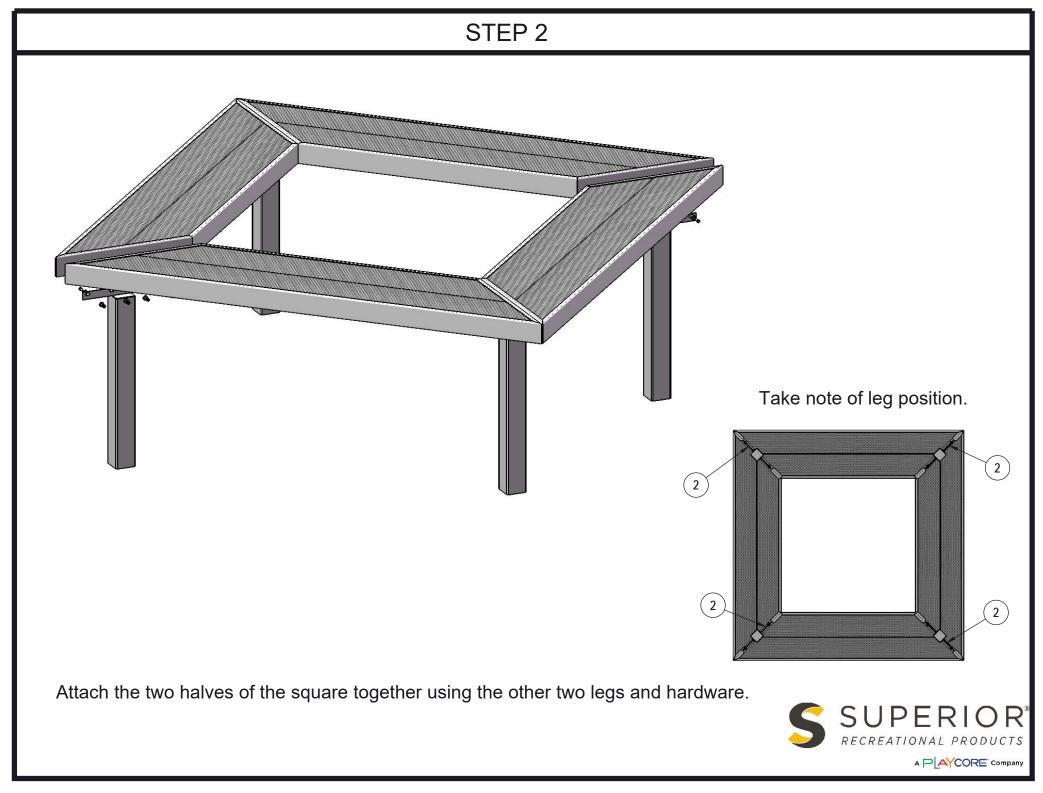

Frame Coating: Electrostatic powder coated application oven cured.

Hardware: All stainless steel hardware fasteners.

Dimensions: 8' bench inground without back. Seats are 20" wide x 96-1/8" long. Seat height is 18". Creating a 96-1/8" square.