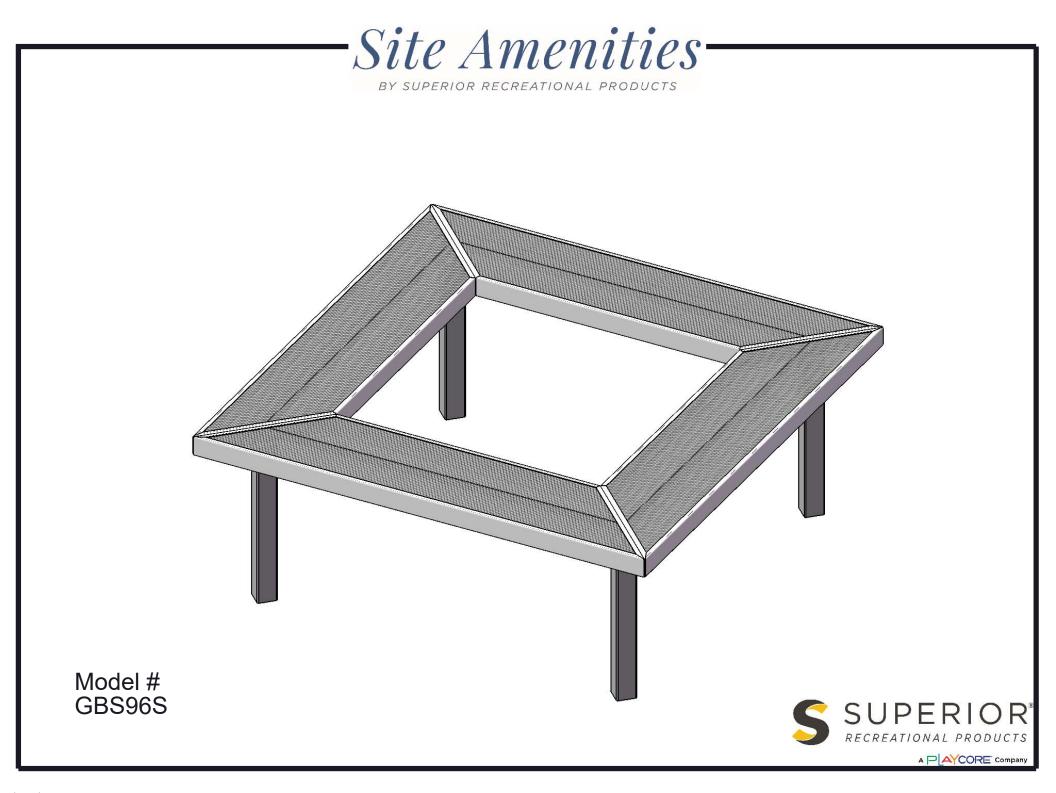

## GBS96S INGROUND MOUNT "MALL" BENCH

Seats: Side rails are formed from 14 gauge steel. 3/4" #9 steel expanded metal. 7 gauge x 1-1/2" flat bar center support and mounting bracket understructure. Electrically MIG welded.

Frame Coating: Electrostatic powder coated application oven cured.

Hardware: All stainless steel hardware fasteners.

Dimensions: 8' bench inground without back. Seats are 20" wide x 96-1/8" long. Seat height is 18". Creating a 96-1/8" square.