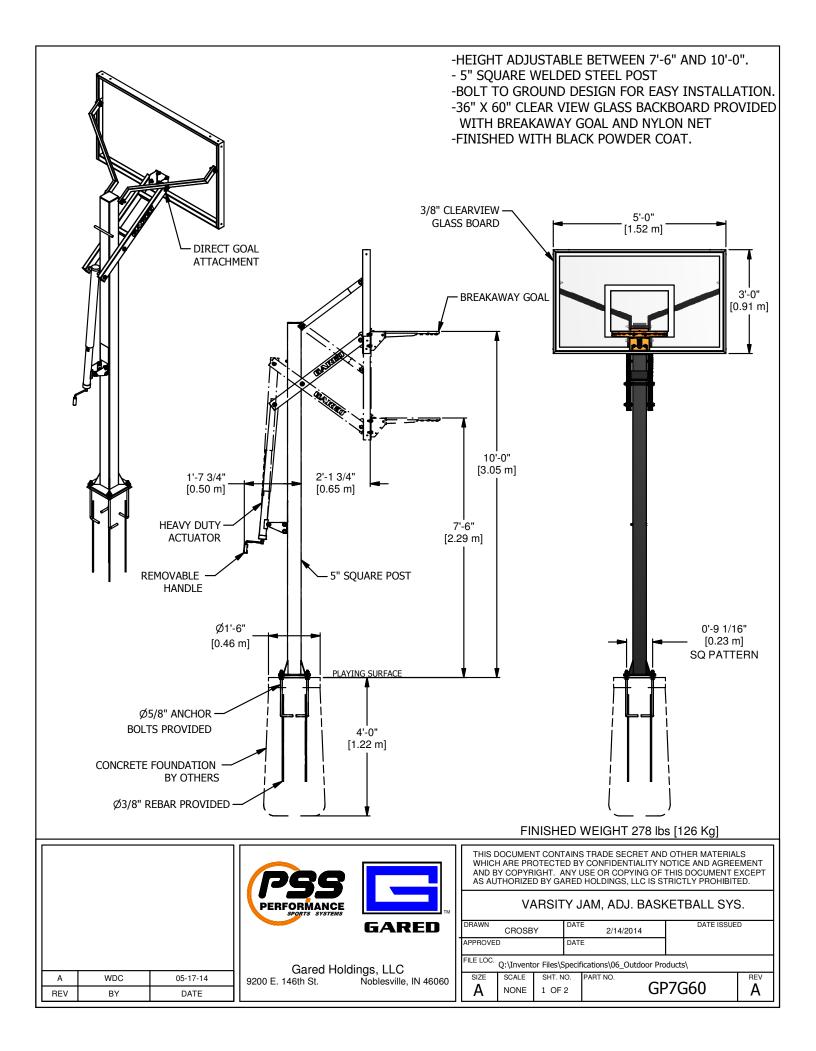

### **POST / EXTENSION ARMS**

The GP7G60 basketball system shall have a 5" square welded steel post. The post shall be surface-mounted with a bolt-to-ground design to allow for easier installation and system transportability. A anchor template, 5/8" diameter anchor bolts and 3/8" diameter rebar shall be included. The unit shall have two extension arms which connect to the post with a large diameter pivot bolt. The lower lifting arm connects directly to the goal/board mount and the upper extension arms connect to the welded steel backboard frame. The extension arms shall be comprised of welded rectangular steel tubing and shall provide a 2'-1 ¾" distance from the backboard to the post at the 10' playing height. The extension arms shall be adjusted by a heavy duty actuator to enable the backboard and goal to be raised and lowered effortlessly at any height between 7'-6" and 10'-0". The actuator shall have a removable handle for security and a calibrated goal height indicator. The post and extension arms shall be powder coated black to prevent rust.

### BACKBOARD

The backboard shall be a Gared model BB6036G38 Rectangular Glass Backboard. The backboard shall be comprised of 3/8" thick tempered glass permanently attached to a steel tubular frame with aluminum extrusions. Overall dimension of the backboard shall be 36" in height and 60" in width. Backboard shall be clear view design with no center struts. The lower lifting arm is mounted directly to the goal attaching plate and the upper arms shall attach to the outer edges of the steel frame. Backboard shall also have 4" vertical and 4" horizontal mounting holes for attaching rim.

#### RIM

The rim shall be a Gared model 725 Breakaway Rim. Rim shall have an official size 18" rim of 5/8" diameter steel with a continuous no-tie net attachment and full wing brace design. The rim shall have 4" vertical and 3-4" horizontal mounting holes for attaching to backboard. Rim shall have a durable orange powder coat finish and includes a nylon net.